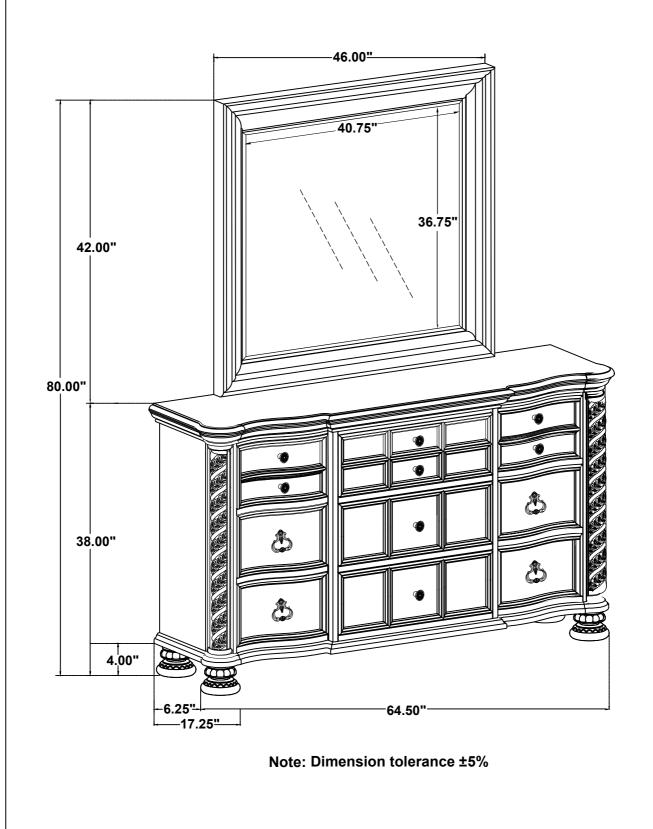

# ASSEMBLY INSTRUCTIONS COASTER FINE FURNITURE



Fine Furniture for very stage of life



REVISION 0: 05/10/2023



### ITEM: 224444 ASSEMBLY INSTRUCTIONS



### **ASSEMBLY TIPS:**

- 1. Remove hardware from box and sort by size
- 2. Please check to see that all hardware and parts are present prior to start of assembly
- 3. Please follow attached instructions in the same sequence as numbered to assure fast & easy assembly.

#### WARNING!

1. Don't attempt to repair or modify parts that are broken or defective. Please contact the



- store immediately.
- 2. This product is for home use only and not intended for commercial establishments.





# ITEM: **224444**





COASTERFURNITURE.COM