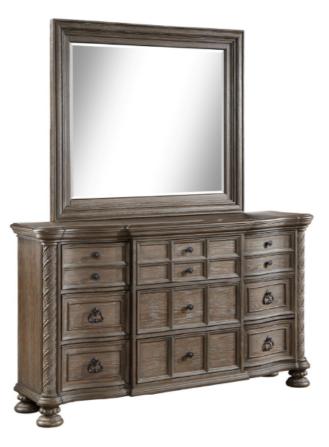

# ASSEMBLY INSTRUCTIONS COASTER FINE FURNITURE



Fine Furniture for very stage of life



REVISION 0: 05/10/2023



### ITEM: 224444 ASSEMBLY INSTRUCTIONS



### **ASSEMBLY TIPS:**

- 1. Remove hardware from box and sort by size
- 2. Please check to see that all hardware and parts are present prior to start of assembly
- 3. Please follow attached instructions in the same sequence as numbered to assure fast & easy assembly.

#### WARNING!

1. Don't attempt to repair or modify parts that are broken or defective. Please contact the



- store immediately.
- 2. This product is for home use only and not intended for commercial establishments.





# ITEM: **224444**





COASTERFURNITURE.COM