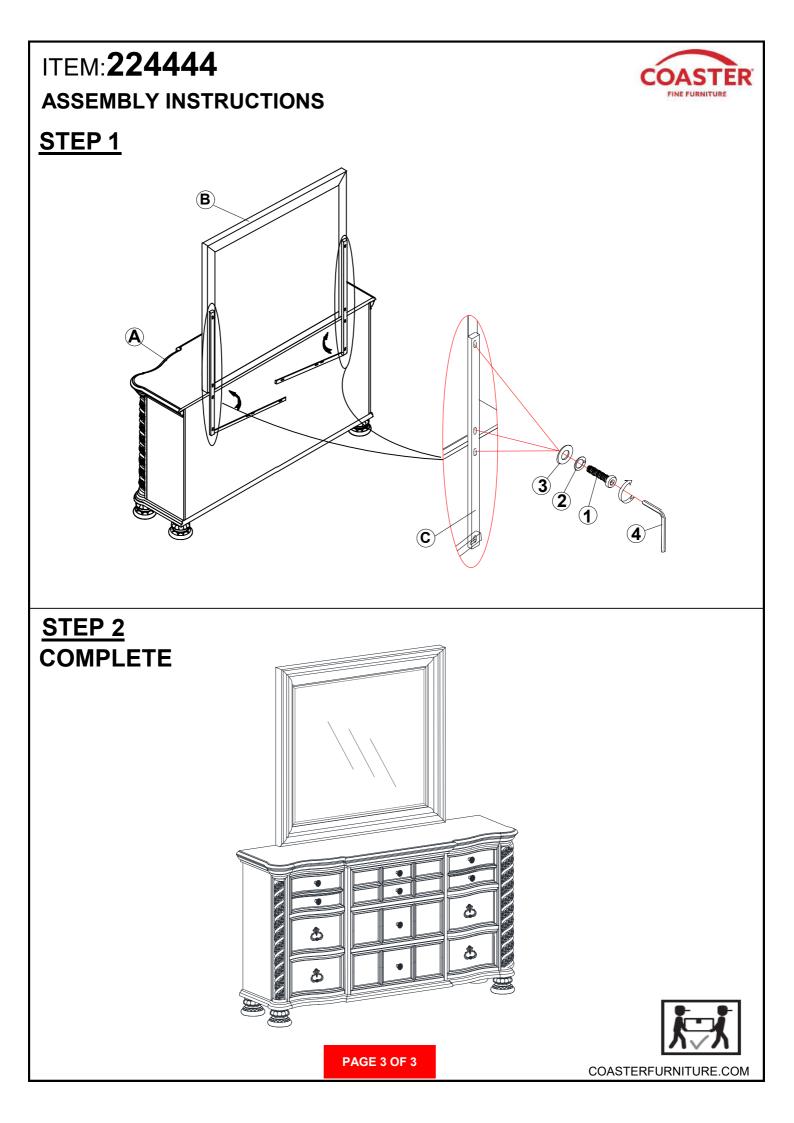

### ITEM: 224444 ASSEMBLY INSTRUCTIONS

### **ASSEMBLY TIPS:**

- 1. Remove hardware from box and sort by size
- 2. Please check to see that all hardware and parts are present prior to start of assembly
- 3. Please follow attached instructions in the same sequence as numbered to assure fast & easy assembly.