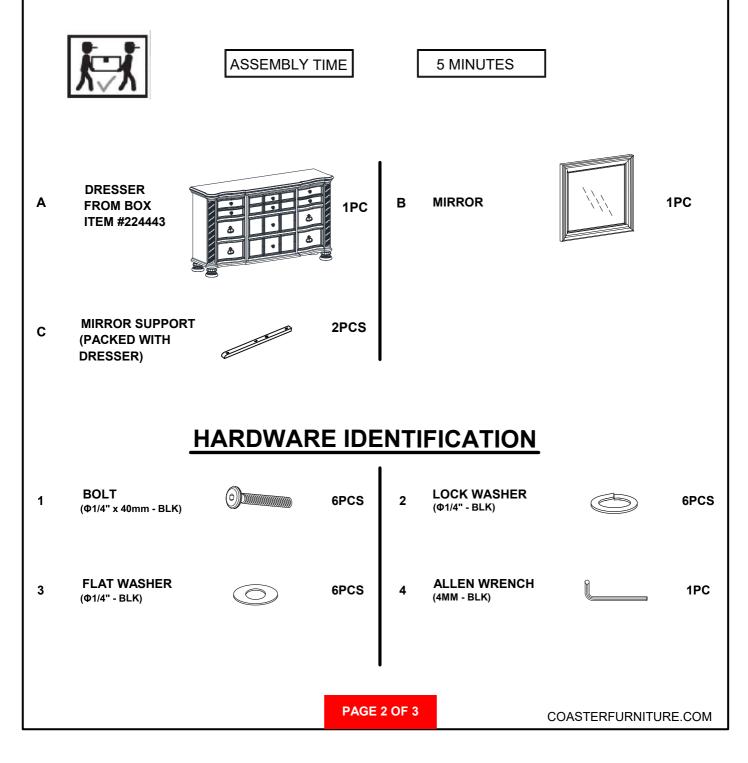

### ITEM: 224444 ASSEMBLY INSTRUCTIONS

### **ASSEMBLY TIPS:**

- 1. Remove hardware from box and sort by size
- 2. Please check to see that all hardware and parts are present prior to start of assembly
- 3. Please follow attached instructions in the same sequence as numbered to assure fast & easy assembly.