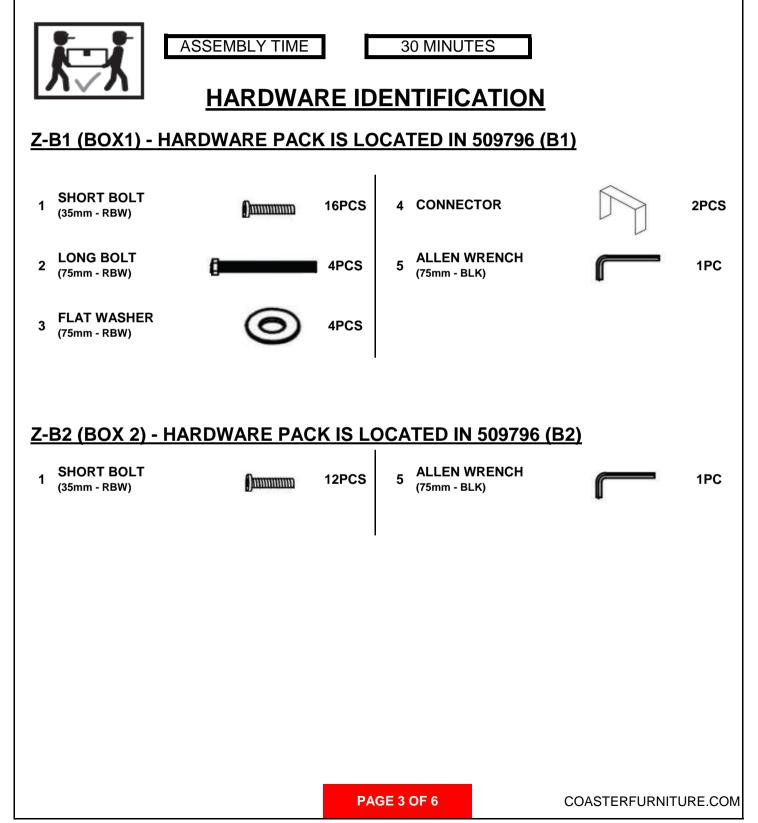

## ITEM: 509796(B1&B2)

#### ASSEMBLY TIPS:

- 1. Remove hardware from box and sort by size.
- 2. Please check to see that all hardware and parts are present prior to start of assembly.
- 3. Please follow attached instructions in the same sequence as numbered to assure fast & easy assembly.