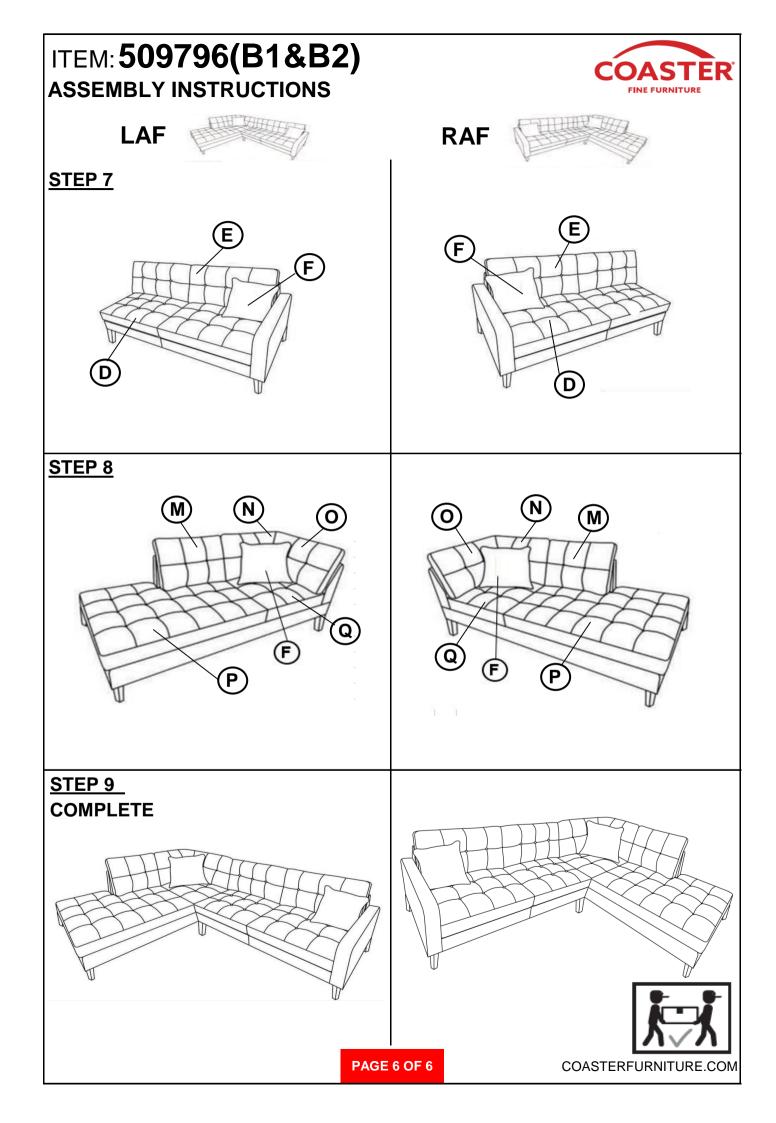

to assure fast & easy assembly.



#### WARNING!

1. Don't attempt to repair or modify parts that are broken or defective. Please contact the store immediately.

2. This product is for home use only and not intended for commercial establishments.



### ITEM: 509796(B1&B2)



#### **ASSEMBLY INSTRUCTIONS**

#### ASSEMBLY TIPS:

- 1. Remove hardware from box and sort by size.
- 2. Please check to see that all hardware and parts are present prior to start of assembly.
- 3. Please follow attached instructions in the same sequence as numbered to assure fast & easy assembly.



#### WARNING!

1. Don't attempt to repair or modify parts that are broken or defective. Please contact the store immediately.

2. This product is for home use only and not intended for commercial establishments.