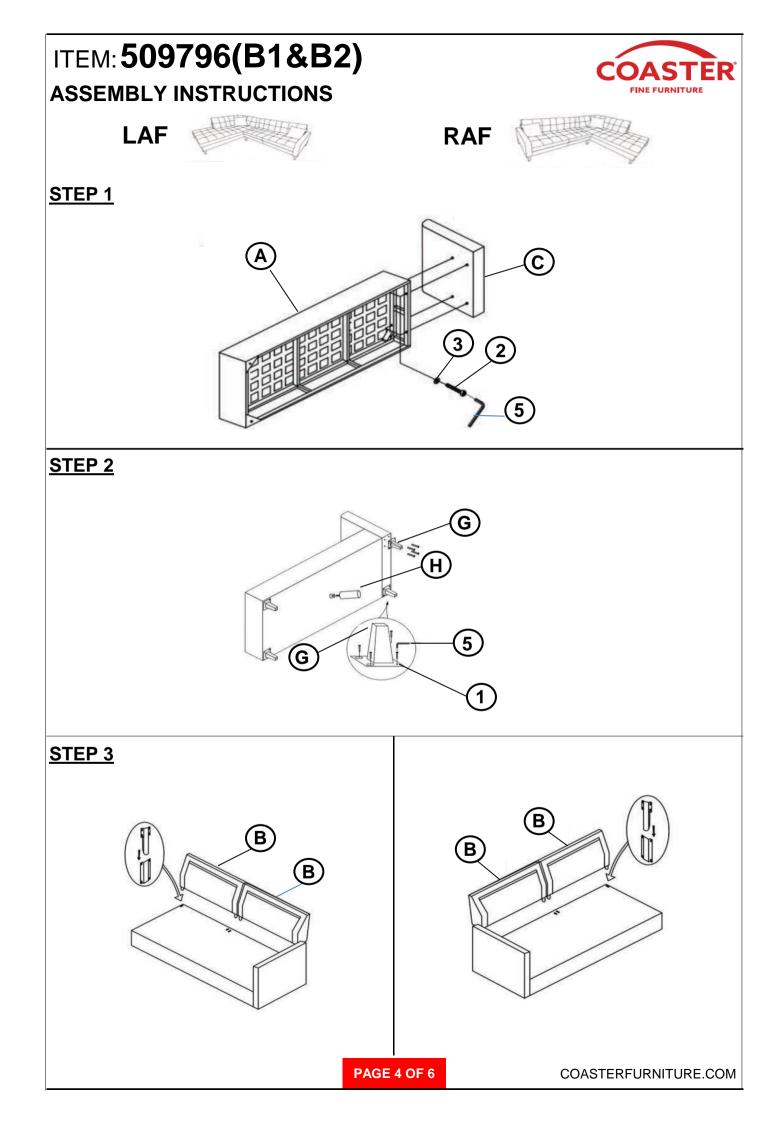

### ITEM: 509796(B1&B2)

#### **ASSEMBLY INSTRUCTIONS**

#### ASSEMBLY TIPS:

- 1. Remove hardware from box and sort by size.
- 2. Please check to see that all hardware and parts are present prior to start of assembly.
- 3. Please follow attached instructions in the same sequence as numbered to assure fast & easy assembly.