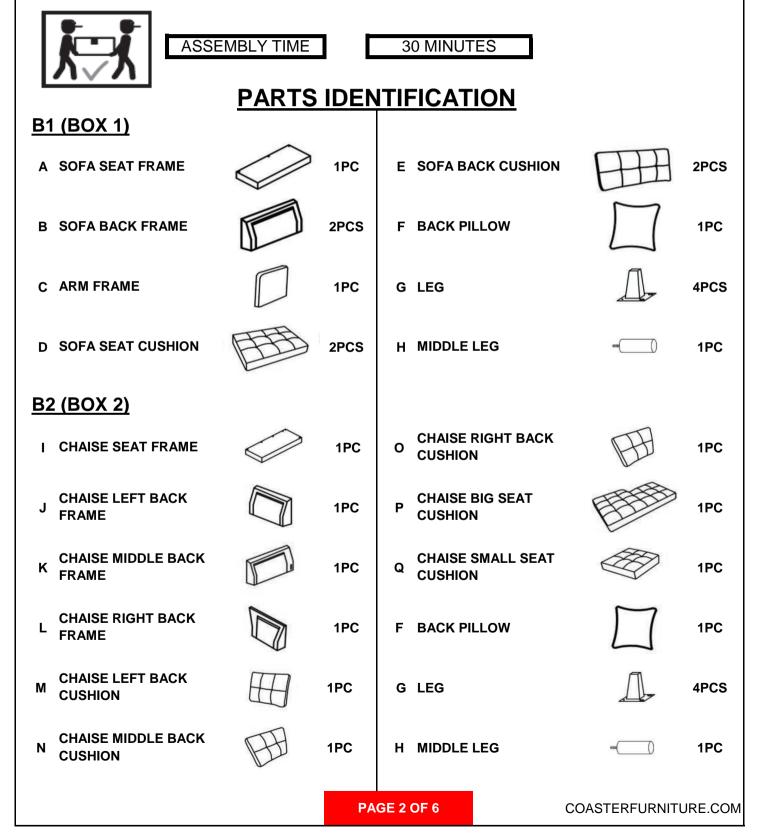

## ITEM: 509796(B1&B2)

#### ASSEMBLY TIPS:

- 1. Remove hardware from box and sort by size.
- 2. Please check to see that all hardware and parts are present prior to start of assembly.
- 3. Please follow attached instructions in the same sequence as numbered to assure fast & easy assembly.