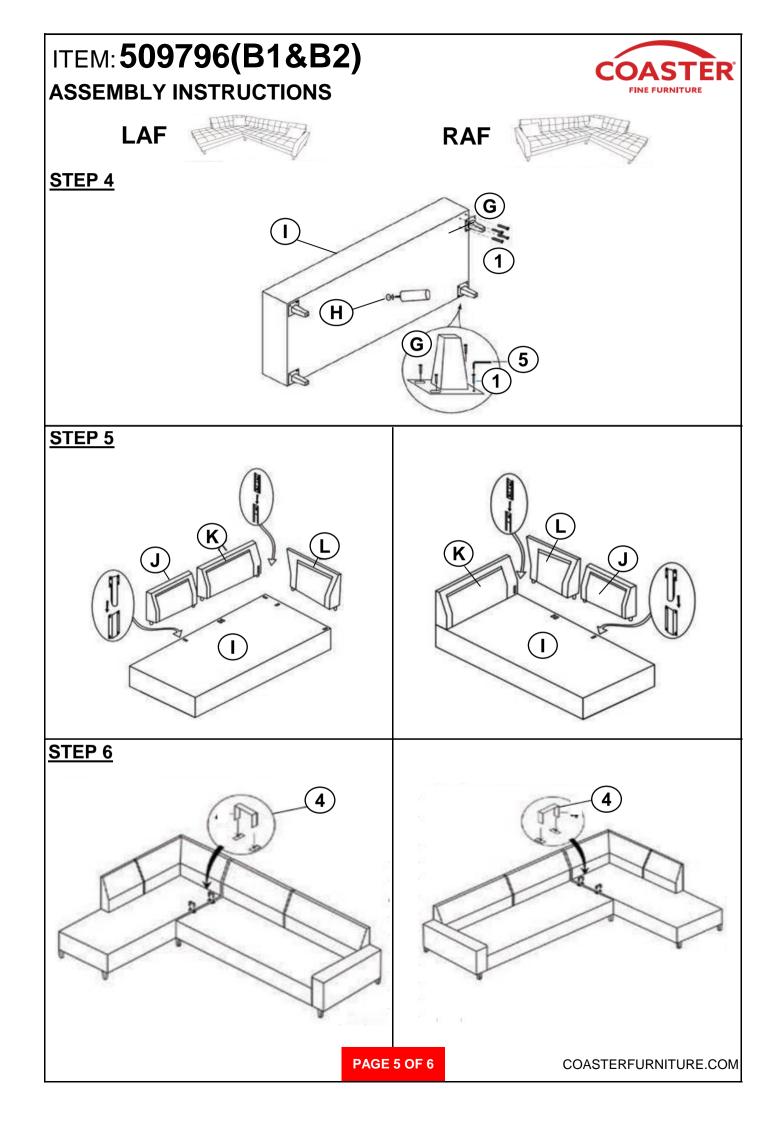

ed to assure fast & easy assembly.



#### WARNING!

1. Don't attempt to repair or modify parts that are broken or defective. Please contact the store immediately.

2. This product is for home use only and not intended for commercial establishments.



### ITEM: 509796(B1&B2)



#### **ASSEMBLY INSTRUCTIONS**

#### ASSEMBLY TIPS:

- 1. Remove hardware from box and sort by size.
- 2. Please check to see that all hardware and parts are present prior to start of assembly.
- 3. Please follow attached instructions in the same sequence as numbered to assure fast & easy assembly.



#### WARNING!

1. Don't attempt to repair or modify parts that are broken or defective. Please contact the store immediately.

2. This product is for home use only and not intended for commercial establishments.