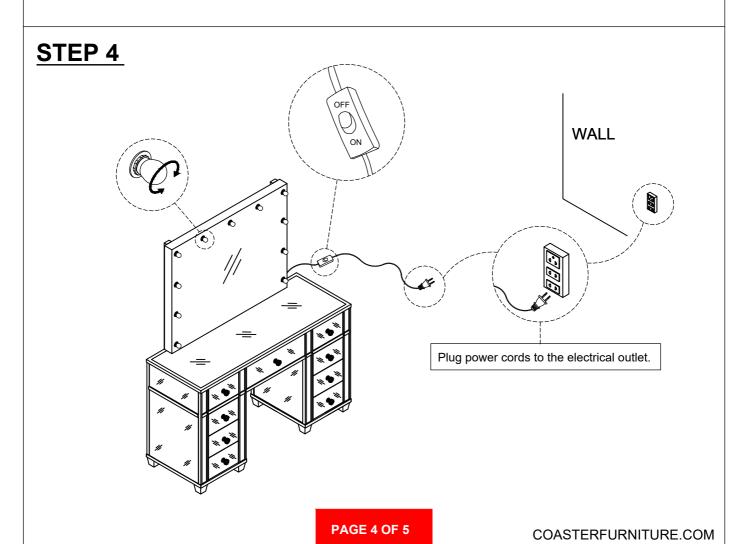

S

F STOOL LEG



4PCS

D DESK LEG



8PCS

#### HARDWARE IDENTIFICATION

#### Z-B2 (BOX 2) - HARDWARE PACK IS LOCATED IN 930242(B2)

| 1 | LONG BOLT<br>(Ø5/16" x 65mm - RBW)  | 6 | 8PCS | 4 | FLAT WASHER<br>(5/16" x 19mm- RBW) | 0 | 24PCS |
|---|-------------------------------------|---|------|---|------------------------------------|---|-------|
| 2 | MEDIUM BOLT<br>(Ø1/4" x 50mm - RBW) | 0 | 8PCS | 5 | LOCK WASHER<br>(Ø1/4" - RBW)       | 6 | 16PCS |
| 3 | SHORT BOLT<br>(Ø1/4" x 35mm - RBW)  | 6 | 8PCS | 6 | ALLEN WRENCH<br>(4 x 57mm - RBW)   |   | 1PC   |

#### NOTE:

Phillips head screw driver is required in the assembly process; however, manufactures does not provide this item.

## COASTER

# ASSEMBLY INSTRUCTIONS STEP 1



### STEP 2



## COASTER

# ASSEMBLY INSTRUCTIONS STEP 3





## COASTER

# ASSEMBLY INSTRUCTIONS STEP 5



# STEP 6 COMPLETE







Inner Size of Drawer A: 17.25"W X 13.25"D X 3.25"H X 0.50"T Inner Size of Drawer B: 8.25"W X 13.25"D X 3.25"H X 0.50"T



Note: Dimension tolerance ±5%