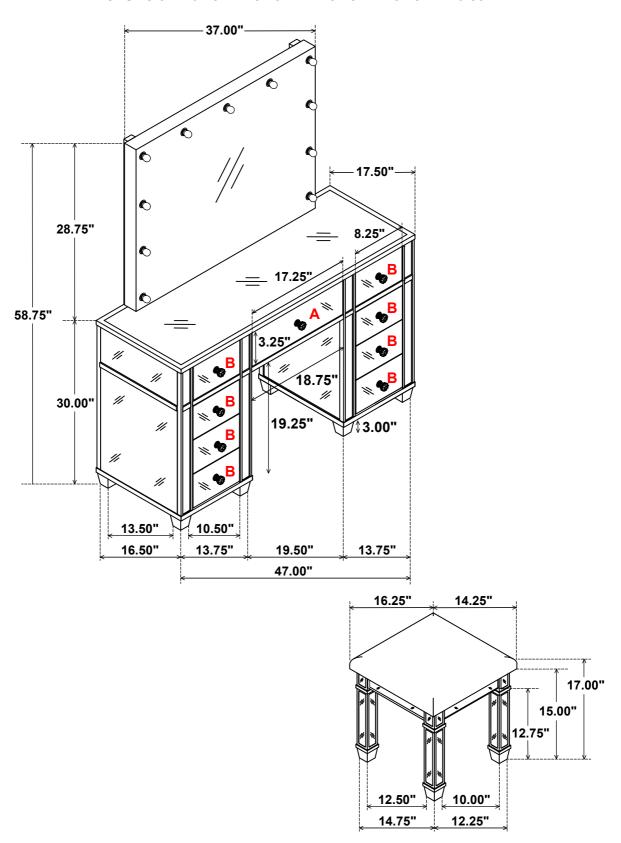

# STEP 6 COMPLETE

Inner Size of Drawer A: 17.25"W X 13.25"D X 3.25"H X 0.50"T Inner Size of Drawer B: 8.25"W X 13.25"D X 3.25"H X 0.50"T

Note: Dimension tolerance ±5%