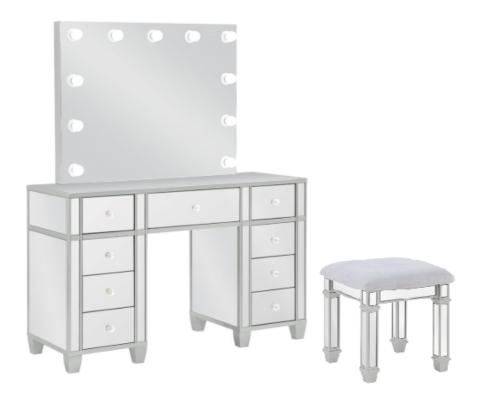

### ASSEMBLY INSTRUCTIONS COASTER FINE FURNITURE

Fine Furniture for every stage of life

930242(B1&B2) Vanity Set

REVISION 0 : 05/17/2023 PAGE 1 OF 5 COASTERFURNITURE.COM

### **B1 (BOX 1)**

A MIRROR

1PC

**B2 (BOX 2)** 

B DESK

1PC

E STOOL SEAT

1PC

C MIRROR SUPPORT

2PCS

F STOOL LEG

4PCS

D DESK LEG

8PCS