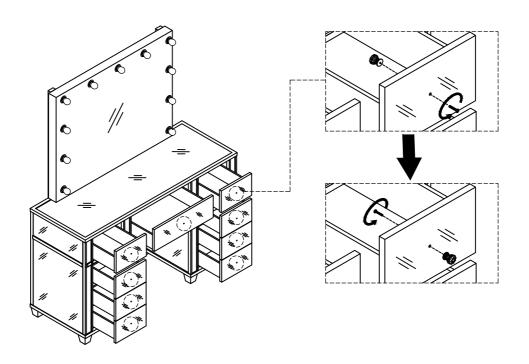

PCS

F STOOL LEG



4PCS

D DESK LEG



8PCS

#### HARDWARE IDENTIFICATION

#### Z-B2 (BOX 2) - HARDWARE PACK IS LOCATED IN 930242(B2)

| 1 | LONG BOLT<br>(Ø5/16" x 65mm - RBW)  | 6 | 8PCS | 4 | FLAT WASHER<br>(5/16" x 19mm- RBW) | 0 | 24PCS |
|---|-------------------------------------|---|------|---|------------------------------------|---|-------|
| 2 | MEDIUM BOLT<br>(Ø1/4" x 50mm - RBW) | 0 | 8PCS | 5 | LOCK WASHER<br>(Ø1/4" - RBW)       | 6 | 16PCS |
| 3 | SHORT BOLT<br>(Ø1/4" x 35mm - RBW)  | 6 | 8PCS | 6 | ALLEN WRENCH<br>(4 x 57mm - RBW)   |   | 1PC   |

#### NOTE:

Phillips head screw driver is required in the assembly process; however, manufactures does not provide this item.

## COASTER

# ASSEMBLY INSTRUCTIONS STEP 1



### STEP 2



## COASTER

# ASSEMBLY INSTRUCTIONS STEP 3





## COASTER

# ASSEMBLY INSTRUCTIONS STEP 5



# STEP 6 COMPLETE







Inner Size of Drawer A: 17.25"W X 13.25"D X 3.25"H X 0.50"T Inner Size of Drawer B: 8.25"W X 13.25"D X 3.25"H X 0.50"T



Note: Dimension tolerance ±5%