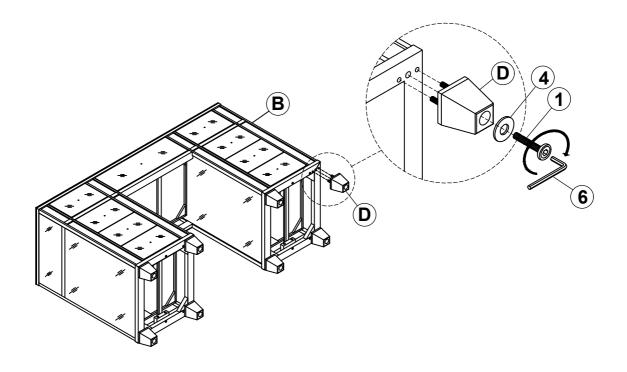

B DESK



1PC

E STOOL SEAT



1PC

C MIRROR SUPPORT



2PCS

F STOOL LEG



4PCS

D DESK LEG



8PCS

#### HARDWARE IDENTIFICATION

#### Z-B2 (BOX 2) - HARDWARE PACK IS LOCATED IN 930242(B2)

| 1 | LONG BOLT<br>(Ø5/16" x 65mm - RBW)  | 6 | 8PCS | 4 | FLAT WASHER<br>(5/16" x 19mm- RBW) | 0 | 24PCS |
|---|-------------------------------------|---|------|---|------------------------------------|---|-------|
| 2 | MEDIUM BOLT<br>(Ø1/4" x 50mm - RBW) | 0 | 8PCS | 5 | LOCK WASHER<br>(Ø1/4" - RBW)       | 6 | 16PCS |
| 3 | SHORT BOLT<br>(Ø1/4" x 35mm - RBW)  | 6 | 8PCS | 6 | ALLEN WRENCH<br>(4 x 57mm - RBW)   |   | 1PC   |

#### NOTE:

Phillips head screw driver is required in the assembly process; however, manufactures does not provide this item.

## COASTER

# ASSEMBLY INSTRUCTIONS STEP 1



### STEP 2



## COASTER

# ASSEMBLY INSTRUCTIONS STEP 3





## COASTER

# ASSEMBLY INSTRUCTIONS STEP 5



# STEP 6 COMPLETE







Inner Size of Drawer A: 17.25"W X 13.25"D X 3.25"H X 0.50"T Inner Size of Drawer B: 8.25"W X 13.25"D X 3.25"H X 0.50"T



Note: Dimension tolerance ±5%