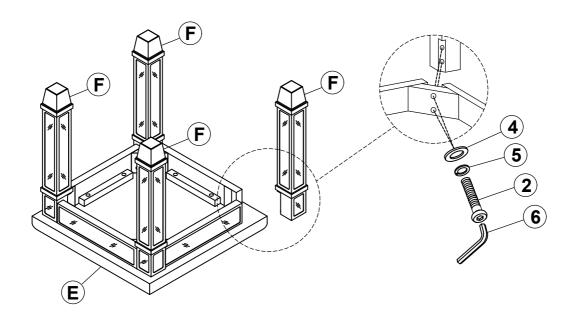

### STEP 2

#### Z-B2 (BOX 2) - HARDWARE PACK IS LOCATED IN 930242(B2)

| 1 | LONG BOLT<br>(Ø5/16" x 65mm - RBW)  | 6 | 8PCS | 4 | FLAT WASHER<br>(5/16" x 19mm- RBW) | 0 | 24PCS |
|---|-------------------------------------|---|------|---|------------------------------------|---|-------|
| 2 | MEDIUM BOLT<br>(Ø1/4" x 50mm - RBW) | 0 | 8PCS | 5 | LOCK WASHER<br>(Ø1/4" - RBW)       | 6 | 16PCS |
| 3 | SHORT BOLT<br>(Ø1/4" x 35mm - RBW)  | 6 | 8PCS | 6 | ALLEN WRENCH<br>(4 x 57mm - RBW)   |   | 1PC   |