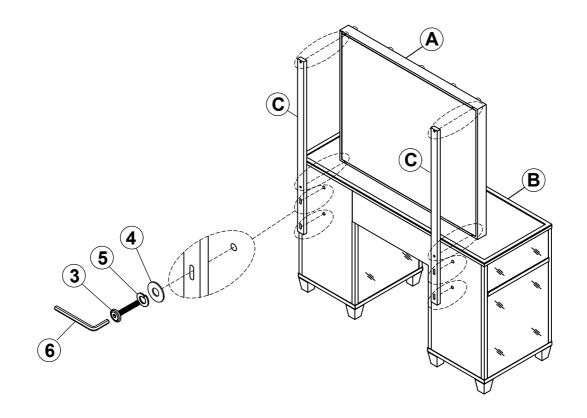

PC

E STOOL SEAT



1PC

C MIRROR SUPPORT



2PCS

F STOOL LEG



4PCS

D DESK LEG



8PCS

#### HARDWARE IDENTIFICATION

#### Z-B2 (BOX 2) - HARDWARE PACK IS LOCATED IN 930242(B2)

| 1 | LONG BOLT<br>(Ø5/16" x 65mm - RBW)  | 6 | 8PCS | 4 | FLAT WASHER<br>(5/16" x 19mm- RBW) | 0 | 24PCS |
|---|-------------------------------------|---|------|---|------------------------------------|---|-------|
| 2 | MEDIUM BOLT<br>(Ø1/4" x 50mm - RBW) | 0 | 8PCS | 5 | LOCK WASHER<br>(Ø1/4" - RBW)       | 6 | 16PCS |
| 3 | SHORT BOLT<br>(Ø1/4" x 35mm - RBW)  | 6 | 8PCS | 6 | ALLEN WRENCH<br>(4 x 57mm - RBW)   |   | 1PC   |

#### NOTE:

Phillips head screw driver is required in the assembly process; however, manufactures does not provide this item.

## COASTER

# ASSEMBLY INSTRUCTIONS STEP 1



### STEP 2



## COASTER

# ASSEMBLY INSTRUCTIONS STEP 3





## COASTER

# ASSEMBLY INSTRUCTIONS STEP 5



# STEP 6 COMPLETE







Inner Size of Drawer A: 17.25"W X 13.25"D X 3.25"H X 0.50"T Inner Size of Drawer B: 8.25"W X 13.25"D X 3.25"H X 0.50"T



Note: Dimension tolerance ±5%