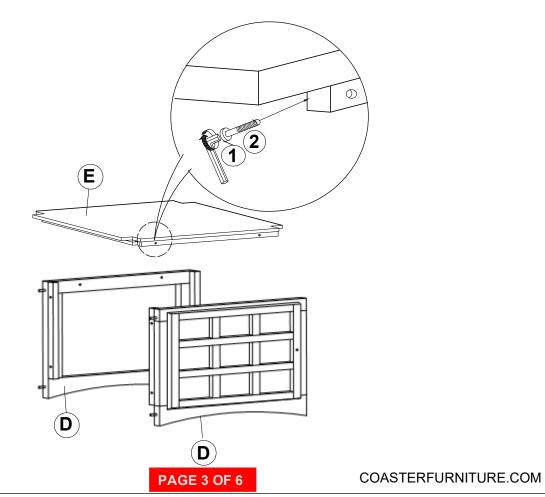

CATION            |               |
| 1 | HARDWARE I  ALLEN WRENCH (M4 x 110MM - BLK)                                               | <u>DENTIFICATION</u>     | 1PC           |
| 1 | ALLEN WRENCH                                                                              | <b>DENTIFICATION</b> (1) | 1PC<br>24PCS  |
|   | ALLEN WRENCH (M4 x 110MM - BLK) BOLT                                                      |                          |               |
| 2 | ALLEN WRENCH (M4 x 110MM - BLK)  BOLT (M6 x 30MM - RBW)  HEX HEAD SCREW                   |                          | 24PCS         |
| 2 | ALLEN WRENCH (M4 x 110MM - BLK)  BOLT (M6 x 30MM - RBW)  HEX HEAD SCREW (M7 x 40MM - RBW) |                          | 24PCS<br>4PCS |



#### **ASSEMBLY INSTRUCTIONS**

## STEP 1



## STEP 2





#### **ASSEMBLY INSTRUCTIONS**

### STEP 3





# STEP 4



PAGE 4 OF 6

COASTERFURNITURE.COM



#### **ASSEMBLY INSTRUCTIONS**

### STEP 5

#### Attention:

Unscrew bolt with Allen wrench to detach the mounting plate from table top. Align and fasten mounting plate to legs using. Allen cap screw and tighten with Allen wrench.

(Please ensure the wood dowel on the mounting plate is facing up).







# COASTER

#### **ASSEMBLY INSTRUCTIONS**



# STEP 8 COMPLETE









Note: Dimension tolerance ±5%

COASTERFURNITURE.COM