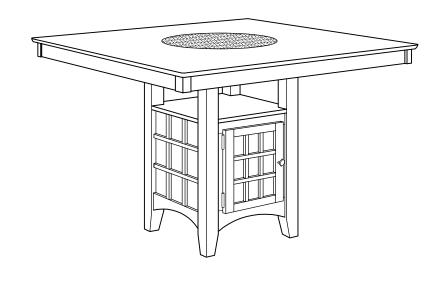

WRENCH (M4 x 110MM - BLK)  BOLT (M6 x 30MM - RBW)  HEX HEAD SCREW                   |                          | 24PCS         |
| 2 | ALLEN WRENCH (M4 x 110MM - BLK)  BOLT (M6 x 30MM - RBW)  HEX HEAD SCREW (M7 x 40MM - RBW) |                          | 24PCS<br>4PCS |



#### **ASSEMBLY INSTRUCTIONS**

## STEP 1



## STEP 2





#### **ASSEMBLY INSTRUCTIONS**

### STEP 3





# STEP 4



PAGE 4 OF 6

COASTERFURNITURE.COM



#### **ASSEMBLY INSTRUCTIONS**

### STEP 5

#### Attention:

Unscrew bolt with Allen wrench to detach the mounting plate from table top. Align and fasten mounting plate to legs using. Allen cap screw and tighten with Allen wrench.

(Please ensure the wood dowel on the mounting plate is facing up).







# COASTER

#### **ASSEMBLY INSTRUCTIONS**



# STEP 8 COMPLETE









Note: Dimension tolerance ±5%

COASTERFURNITURE.COM