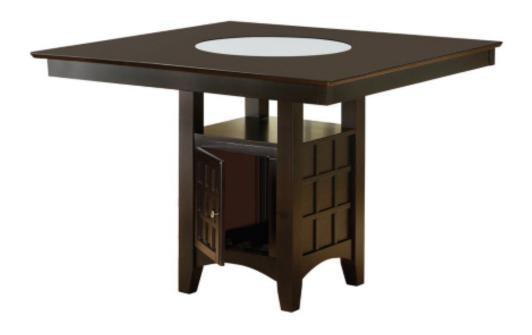

## ASSEMBLY INSTRUCTIONS COASTER FINE FURNITURE



Fine Furniture for every stage of life

100438(B1&B2) Counter Height Table & Lazy Susan

REVISION 0: 01/10/2007 REVISION 1: 03/30/2012 REVISION 2: 04/26/2012 REVISION 3: 05/28/2020

# COASTER

#### **ASSEMBLY INSTRUCTIONS**

#### **ASSEMBLY TIPS:**

- 1. Remove hardware from box and sort by size.
- 2. Please check to see that all hardware and parts are present prior to start of assembly.
- 3. Please follow attached instructions in the same sequence as numbered to assure fast & easy assembly.



#### **WARNING!**

- 1. Don't attempt to repair or modify parts that are broken or defective. Please contact the store immediately.
- 2. This product is for home use only and not intended for commercial establishments.







#### PARTS IDENTIFICATION

| Α | TOP WITH MOUNTING PLATE