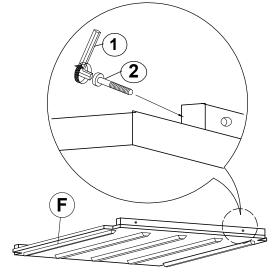

RE I  ALLEN WRENCH (M4 x 110MM - BLK)                                               | <u>DENTIFICATION</u>     | 1PC           |
| 1 | ALLEN WRENCH                                                                              | <b>DENTIFICATION</b> (1) | 1PC<br>24PCS  |
|   | ALLEN WRENCH (M4 x 110MM - BLK) BOLT                                                      |                          |               |
| 2 | ALLEN WRENCH (M4 x 110MM - BLK)  BOLT (M6 x 30MM - RBW)  HEX HEAD SCREW                   |                          | 24PCS         |
| 2 | ALLEN WRENCH (M4 x 110MM - BLK)  BOLT (M6 x 30MM - RBW)  HEX HEAD SCREW (M7 x 40MM - RBW) |                          | 24PCS<br>4PCS |



#### **ASSEMBLY INSTRUCTIONS**

## STEP 1



## STEP 2





#### **ASSEMBLY INSTRUCTIONS**

### STEP 3





# STEP 4



PAGE 4 OF 6

COASTERFURNITURE.COM



#### **ASSEMBLY INSTRUCTIONS**

### STEP 5

#### Attention:

Unscrew bolt with Allen wrench to detach the mounting plate from table top. Align and fasten mounting plate to legs using. Allen cap screw and tighten with Allen wrench.

(Please ensure the wood dowel on the mounting plate is facing up).







# COASTER

#### **ASSEMBLY INSTRUCTIONS**



# STEP 8 COMPLETE









Note: Dimension tolerance ±5%

COASTERFURNITURE.COM