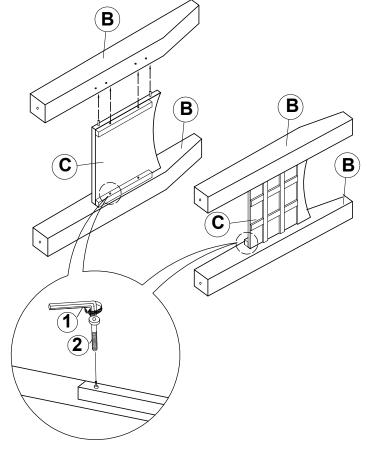

| DENTIFICATION            |               |
| 1 | HARDWARE I  ALLEN WRENCH (M4 x 110MM - BLK)                                               | <u>DENTIFICATION</u>     | 1PC           |
| 1 | ALLEN WRENCH                                                                              | <b>DENTIFICATION</b> (1) | 1PC<br>24PCS  |
|   | ALLEN WRENCH (M4 x 110MM - BLK) BOLT                                                      |                          |               |
| 2 | ALLEN WRENCH (M4 x 110MM - BLK)  BOLT (M6 x 30MM - RBW)  HEX HEAD SCREW                   |                          | 24PCS         |
| 2 | ALLEN WRENCH (M4 x 110MM - BLK)  BOLT (M6 x 30MM - RBW)  HEX HEAD SCREW (M7 x 40MM - RBW) |                          | 24PCS<br>4PCS |



#### **ASSEMBLY INSTRUCTIONS**

## STEP 1



## STEP 2





#### **ASSEMBLY INSTRUCTIONS**

### STEP 3





# STEP 4



PAGE 4 OF 6

COASTERFURNITURE.COM



#### **ASSEMBLY INSTRUCTIONS**

### STEP 5

#### Attention:

Unscrew bolt with Allen wrench to detach the mounting plate from table top. Align and fasten mounting plate to legs using. Allen cap screw and tighten with Allen wrench.

(Please ensure the wood dowel on the mounting plate is facing up).







# COASTER

#### **ASSEMBLY INSTRUCTIONS**



# STEP 8 COMPLETE









Note: Dimension tolerance ±5%

COASTERFURNITURE.COM