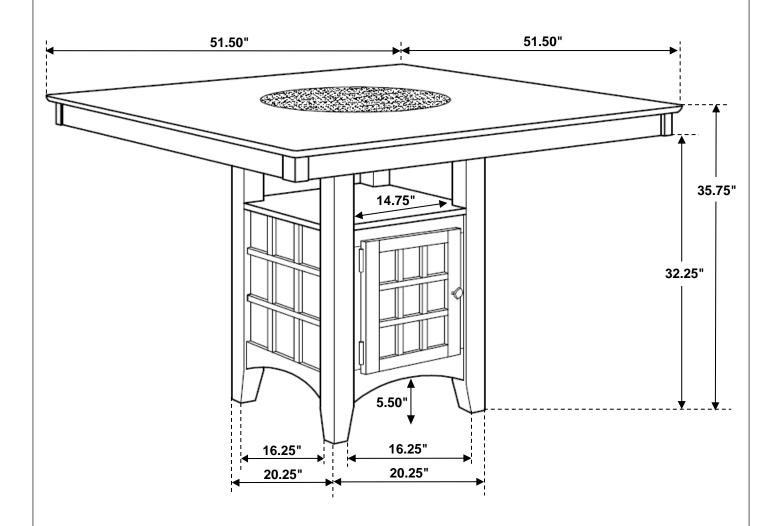

(M4 x 110MM - BLK)  BOLT (M6 x 30MM - RBW)  HEX HEAD SCREW                   |                          | 24PCS         |
| 2 | ALLEN WRENCH (M4 x 110MM - BLK)  BOLT (M6 x 30MM - RBW)  HEX HEAD SCREW (M7 x 40MM - RBW) |                          | 24PCS<br>4PCS |



#### **ASSEMBLY INSTRUCTIONS**

## STEP 1



## STEP 2





#### **ASSEMBLY INSTRUCTIONS**

### STEP 3





# STEP 4



PAGE 4 OF 6

COASTERFURNITURE.COM



#### **ASSEMBLY INSTRUCTIONS**

### STEP 5

#### Attention:

Unscrew bolt with Allen wrench to detach the mounting plate from table top. Align and fasten mounting plate to legs using. Allen cap screw and tighten with Allen wrench.

(Please ensure the wood dowel on the mounting plate is facing up).







# COASTER

#### **ASSEMBLY INSTRUCTIONS**



# STEP 8 COMPLETE









Note: Dimension tolerance ±5%

COASTERFURNITURE.COM