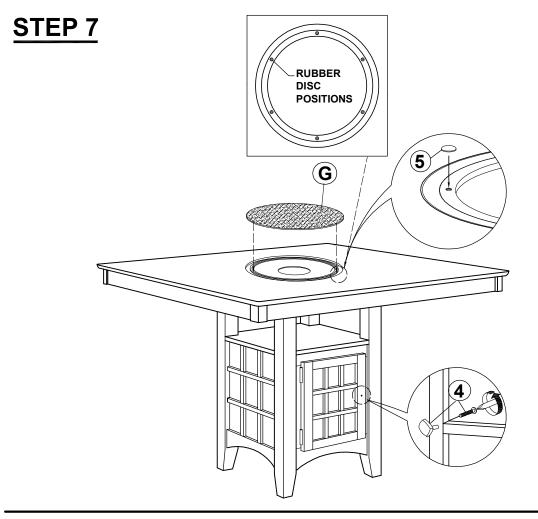

|
| 2 | ALLEN WRENCH (M4 x 110MM - BLK)  BOLT (M6 x 30MM - RBW)  HEX HEAD SCREW                   |                          | 24PCS         |
| 2 | ALLEN WRENCH (M4 x 110MM - BLK)  BOLT (M6 x 30MM - RBW)  HEX HEAD SCREW (M7 x 40MM - RBW) |                          | 24PCS<br>4PCS |



#### **ASSEMBLY INSTRUCTIONS**

## STEP 1



## STEP 2





#### **ASSEMBLY INSTRUCTIONS**

### STEP 3





# STEP 4



PAGE 4 OF 6

COASTERFURNITURE.COM



#### **ASSEMBLY INSTRUCTIONS**

### STEP 5

#### Attention:

Unscrew bolt with Allen wrench to detach the mounting plate from table top. Align and fasten mounting plate to legs using. Allen cap screw and tighten with Allen wrench.

(Please ensure the wood dowel on the mounting plate is facing up).







# COASTER

#### **ASSEMBLY INSTRUCTIONS**



# STEP 8 COMPLETE









Note: Dimension tolerance ±5%

COASTERFURNITURE.COM