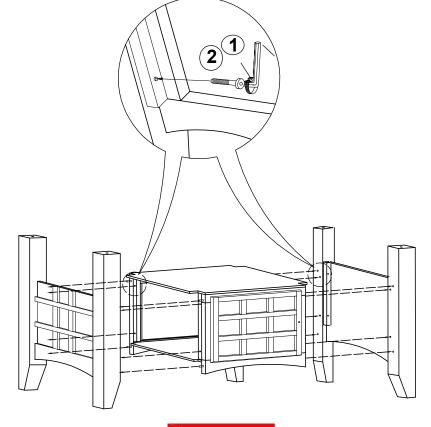

ENCH (M4 x 110MM - BLK)                                               | <u>DENTIFICATION</u>     | 1PC           |
| 1 | ALLEN WRENCH                                                                              | <b>DENTIFICATION</b> (1) | 1PC<br>24PCS  |
|   | ALLEN WRENCH (M4 x 110MM - BLK) BOLT                                                      |                          |               |
| 2 | ALLEN WRENCH (M4 x 110MM - BLK)  BOLT (M6 x 30MM - RBW)  HEX HEAD SCREW                   |                          | 24PCS         |
| 2 | ALLEN WRENCH (M4 x 110MM - BLK)  BOLT (M6 x 30MM - RBW)  HEX HEAD SCREW (M7 x 40MM - RBW) |                          | 24PCS<br>4PCS |



#### **ASSEMBLY INSTRUCTIONS**

## STEP 1



## STEP 2





#### **ASSEMBLY INSTRUCTIONS**

### STEP 3





# STEP 4



PAGE 4 OF 6

COASTERFURNITURE.COM



#### **ASSEMBLY INSTRUCTIONS**

### STEP 5

#### Attention:

Unscrew bolt with Allen wrench to detach the mounting plate from table top. Align and fasten mounting plate to legs using. Allen cap screw and tighten with Allen wrench.

(Please ensure the wood dowel on the mounting plate is facing up).







# COASTER

#### **ASSEMBLY INSTRUCTIONS**



# STEP 8 COMPLETE









Note: Dimension tolerance ±5%

COASTERFURNITURE.COM