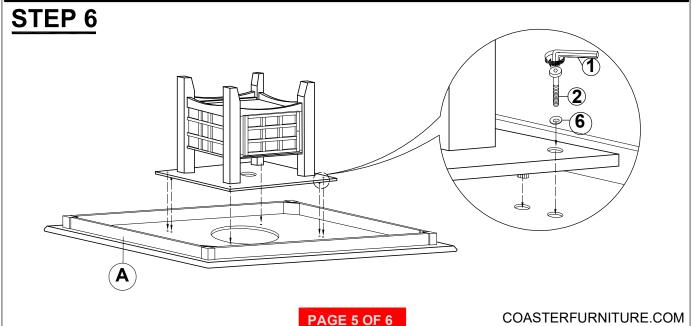

|                          |               |
| 2 | ALLEN WRENCH (M4 x 110MM - BLK)  BOLT (M6 x 30MM - RBW)  HEX HEAD SCREW                   |                          | 24PCS         |
| 2 | ALLEN WRENCH (M4 x 110MM - BLK)  BOLT (M6 x 30MM - RBW)  HEX HEAD SCREW (M7 x 40MM - RBW) |                          | 24PCS<br>4PCS |



#### **ASSEMBLY INSTRUCTIONS**

## STEP 1



## STEP 2





#### **ASSEMBLY INSTRUCTIONS**

### STEP 3





# STEP 4



PAGE 4 OF 6

COASTERFURNITURE.COM



#### **ASSEMBLY INSTRUCTIONS**

### STEP 5

#### Attention:

Unscrew bolt with Allen wrench to detach the mounting plate from table top. Align and fasten mounting plate to legs using. Allen cap screw and tighten with Allen wrench.

(Please ensure the wood dowel on the mounting plate is facing up).







# COASTER

#### **ASSEMBLY INSTRUCTIONS**



# STEP 8 COMPLETE









Note: Dimension tolerance ±5%

COASTERFURNITURE.COM