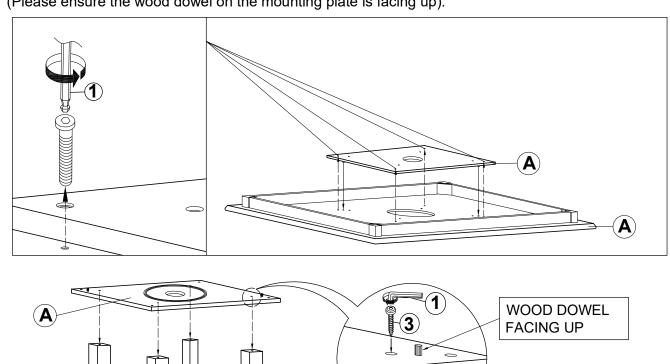

### STEP 5

#### Attention:

Unscrew bolt with Allen wrench to detach the mounting plate from table top. Align and fasten mounting plate to legs using. Allen cap screw and tighten with Allen wrench.

(Please ensure the wood dowel on the mounting plate is facing up).