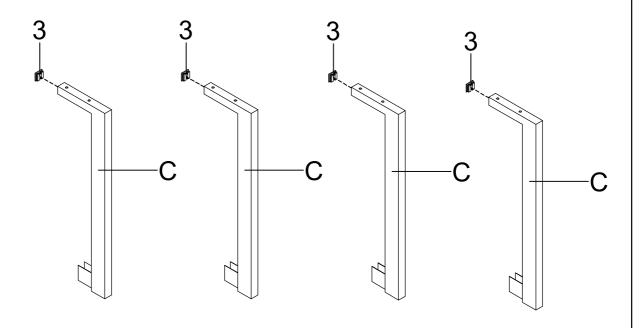

IPS:**

- 1. Remove hardware from box and sort by size.
- 2. Please check to see that all hardware and parts are present prior to start of assembly.
- 3. Please follow attached instructions in the same sequence as numbered to assure fast & easy assembly.



#### **WARNING!**

- 1. Don't attempt to repair or modify parts that are broken or defective. Please contact the store immediately.
- 2. This product is for home use only and not intended for commercial establishments.



ASSEMBLY TIME 20 MINUTES

#### PARTS IDENTIFICATION



1 SHORT BOLT (1/4" x 12mm SR) 8PCS 3 CAP (30 x 30mm BLK) 4PCS

2 LONG BOLT (1/4" x 42mm SR) 8PCS 4 ALLEN WRENCH (4mm) 1PC

PAGE 2 OF 5

COASTERFURNITURE.COM

## ITEM:107121 ASSEMBLY INSTRUCTIONS



STEP 1 Do not tighten until each step is completed or instructed.



### STEP 2



# ITEM:107121 ASSEMBLY INSTRUCTIONS STEP 3





#### STEP 4



PAGE 4 OF 5

COASTERFURNITURE.COM

## ITEM:107121 ASSEMBLY INSTRUCTIONS



**Product Size: 1829 X 965 X 749 H (MM)** 

Product Size: 72" X 38" X 29.5"



Note: Dimension tolerance ±5%