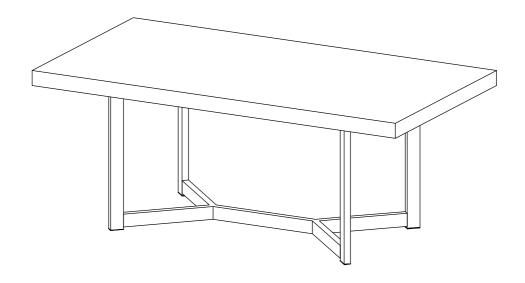

# DINING TABLE

REVISION 0: 05/03/2023

PAGE 1 OF 5

COASTERFURNITURE.COM

## ITEM:107121 ASSEMBLY INSTRUCTIONS

**Product Size: 1829 X 965 X 749 H (MM)** 

Product Size: 72" X 38" X 29.5"

Note: Dimension tolerance ±5%