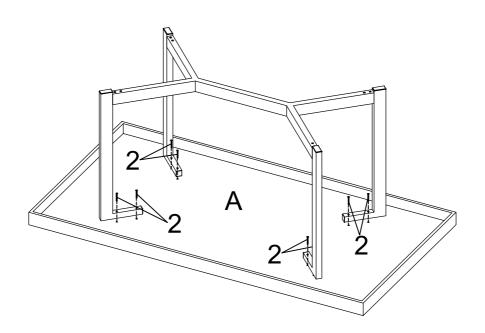

lease check to see that all hardware and parts are present prior to start of assembly.
- 3. Please follow attached instructions in the same sequence as numbered to assure fast & easy assembly.



#### **WARNING!**

- 1. Don't attempt to repair or modify parts that are broken or defective. Please contact the store immediately.
- 2. This product is for home use only and not intended for commercial establishments.



ASSEMBLY TIME 20 MINUTES

#### PARTS IDENTIFICATION



1 SHORT BOLT (1/4" x 12mm SR) 8PCS 3 CAP (30 x 30mm BLK) 4PCS

2 LONG BOLT (1/4" x 42mm SR) 8PCS 4 ALLEN WRENCH (4mm) 1PC

PAGE 2 OF 5

COASTERFURNITURE.COM

## ITEM:107121 ASSEMBLY INSTRUCTIONS



STEP 1 Do not tighten until each step is completed or instructed.



### STEP 2



# ITEM:107121 ASSEMBLY INSTRUCTIONS STEP 3





#### STEP 4



PAGE 4 OF 5

COASTERFURNITURE.COM

## ITEM:107121 ASSEMBLY INSTRUCTIONS



**Product Size: 1829 X 965 X 749 H (MM)** 

Product Size: 72" X 38" X 29.5"



Note: Dimension tolerance ±5%