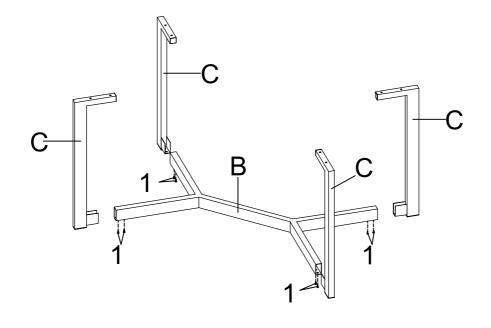

## ITEM:107121 ASSEMBLY INSTRUCTIONS

STEP 1 Do not tighten until each step is completed or instructed.