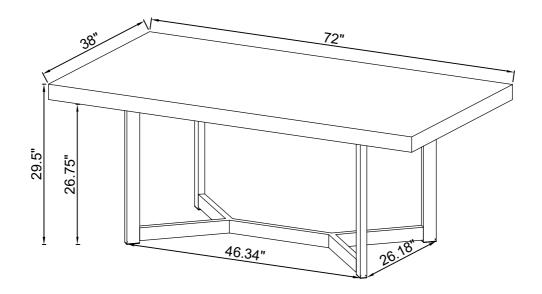

## ITEM:107121 ASSEMBLY INSTRUCTIONS

**Product Size: 1829 X 965 X 749 H (MM)** 

Product Size: 72" X 38" X 29.5"

Note: Dimension tolerance ±5%