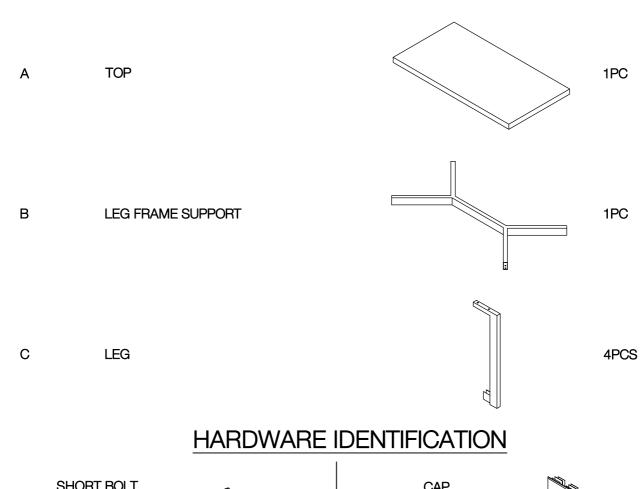

#### PARTS IDENTIFICATION

1 SHORT BOLT (1/4" x 12mm SR) 8PCS 3 CAP (30 x 30mm BLK) 4PCS

2 LONG BOLT (1/4" x 42mm SR) 8PCS 4 ALLEN WRENCH (4mm) 1PC

PAGE 2 OF 5

COASTERFURNITURE.COM