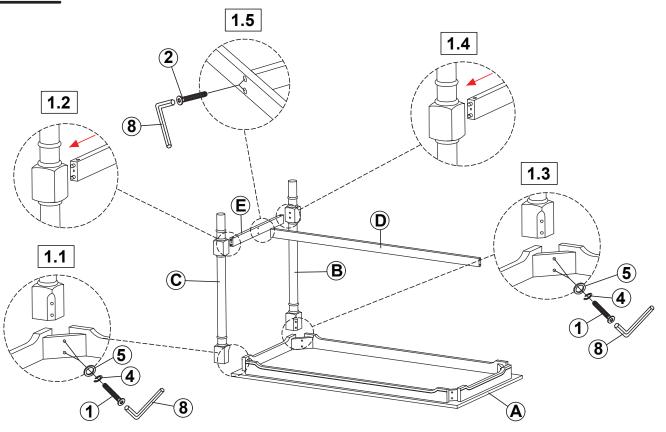

r>(Ø5/16" x 2-1/2" - RBW)  | (a) | 8PCS  | 5 | FLAT WASHER<br>(Ø5/16" x 19mm - RBW)            |            | 40PCS |
|---|---------------------------------------|-----|-------|---|-------------------------------------------------|------------|-------|
| 2 | SHORT BOLT<br>(Ø1/4" x 1-3/8" - RBW)  | 0)  | 4PCS  | 6 | LONG FLAT HEAD<br>SCREW<br>(Ø4 x 40mm - RBW)    | <b>(†)</b> | 20PCS |
| 3 | MEDIUM BOLT<br>(Ø1/4" x 2-3/8" - RBW) | (a) | 32PCS | 7 | SHORT FLAT HEAD<br>SCREW<br>(Ø3.5 x 15mm - RBW) | <b>()</b>  | 16PCS |
| 4 | LOCK WASHER<br>(Ø5/16" x 13mm - RBW)  |     | 40PCS | 8 | ALLEN WRENCH<br>(M4 x 59mm - RBW)               |            | 1PC   |

#### NOTE:

Phillips head screw driver is required in the assembly process. However, manufacturer does not provide this item.



### STEP 1



### STEP 2





### STEP 3



### STEP 4



PAGE 4 OF 6



### STEP 5



### STEP 6





### STEP 7



## STEP 8 COMPLETE





## **ITEM: 120577**





Note: Dimension tolerance ±5%

**ITEM: 120577** 





Note: Dimension tolerance ±5%