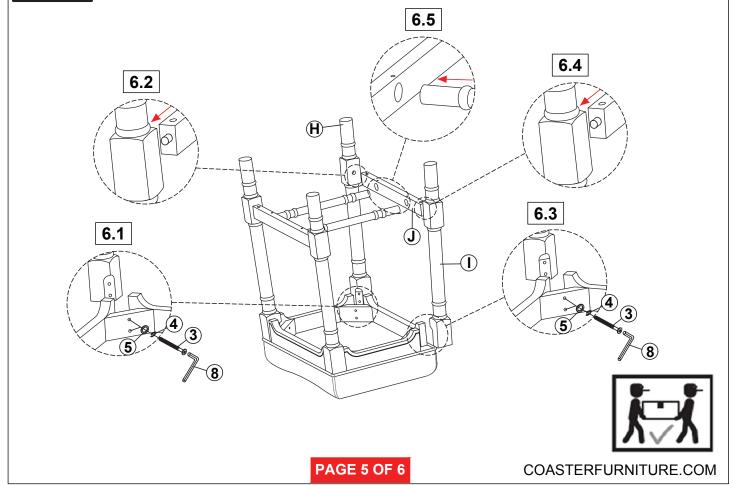

|            | 40PCS |
|---|---------------------------------------|-----|-------|---|-------------------------------------------------|------------|-------|
| 2 | SHORT BOLT<br>(Ø1/4" x 1-3/8" - RBW)  | 0)  | 4PCS  | 6 | LONG FLAT HEAD<br>SCREW<br>(Ø4 x 40mm - RBW)    | <b>(†)</b> | 20PCS |
| 3 | MEDIUM BOLT<br>(Ø1/4" x 2-3/8" - RBW) | (a) | 32PCS | 7 | SHORT FLAT HEAD<br>SCREW<br>(Ø3.5 x 15mm - RBW) | <b>()</b>  | 16PCS |
| 4 | LOCK WASHER<br>(Ø5/16" x 13mm - RBW)  |     | 40PCS | 8 | ALLEN WRENCH<br>(M4 x 59mm - RBW)               |            | 1PC   |

#### NOTE:

Phillips head screw driver is required in the assembly process. However, manufacturer does not provide this item.



### STEP 1



### STEP 2





### STEP 3



### STEP 4



PAGE 4 OF 6



### STEP 5



### STEP 6





### STEP 7



## STEP 8 COMPLETE





## **ITEM: 120577**





Note: Dimension tolerance ±5%

**ITEM: 120577** 





Note: Dimension tolerance ±5%