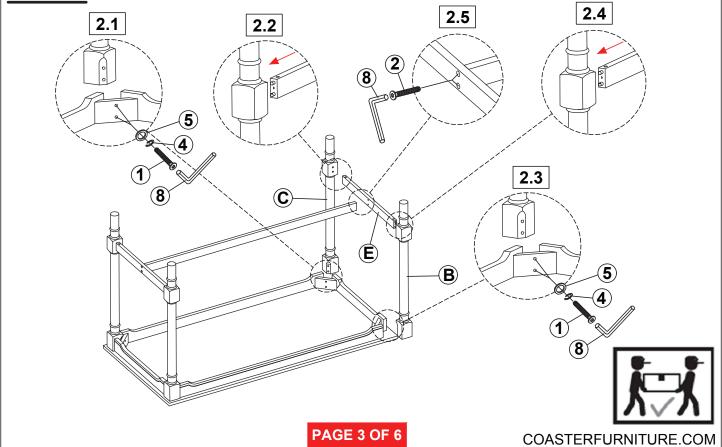

1/2" - RBW)  | (a) | 8PCS  | 5 | FLAT WASHER<br>(Ø5/16" x 19mm - RBW)            |            | 40PCS |
|---|---------------------------------------|-----|-------|---|-------------------------------------------------|------------|-------|
| 2 | SHORT BOLT<br>(Ø1/4" x 1-3/8" - RBW)  | 0)  | 4PCS  | 6 | LONG FLAT HEAD<br>SCREW<br>(Ø4 x 40mm - RBW)    | <b>(†)</b> | 20PCS |
| 3 | MEDIUM BOLT<br>(Ø1/4" x 2-3/8" - RBW) | (a) | 32PCS | 7 | SHORT FLAT HEAD<br>SCREW<br>(Ø3.5 x 15mm - RBW) | <b>()</b>  | 16PCS |
| 4 | LOCK WASHER<br>(Ø5/16" x 13mm - RBW)  |     | 40PCS | 8 | ALLEN WRENCH<br>(M4 x 59mm - RBW)               |            | 1PC   |

#### NOTE:

Phillips head screw driver is required in the assembly process. However, manufacturer does not provide this item.



### STEP 1



### STEP 2





### STEP 3



### STEP 4



PAGE 4 OF 6



### STEP 5



### STEP 6





### STEP 7



## STEP 8 COMPLETE





## **ITEM: 120577**





Note: Dimension tolerance ±5%

**ITEM: 120577** 





Note: Dimension tolerance ±5%