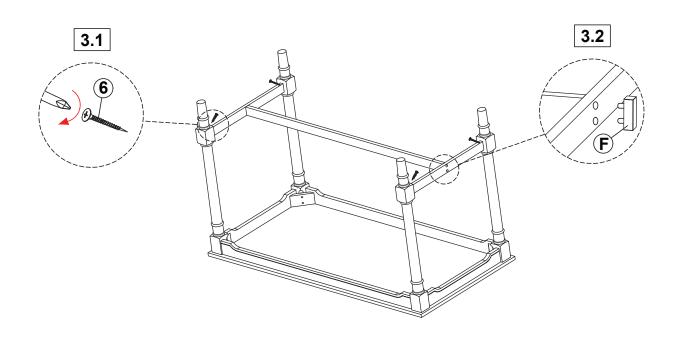

a) | 8PCS  | 5 | FLAT WASHER<br>(Ø5/16" x 19mm - RBW)            |            | 40PCS |
|---|---------------------------------------|-----|-------|---|-------------------------------------------------|------------|-------|
| 2 | SHORT BOLT<br>(Ø1/4" x 1-3/8" - RBW)  | 0)  | 4PCS  | 6 | LONG FLAT HEAD<br>SCREW<br>(Ø4 x 40mm - RBW)    | <b>(†)</b> | 20PCS |
| 3 | MEDIUM BOLT<br>(Ø1/4" x 2-3/8" - RBW) | (a) | 32PCS | 7 | SHORT FLAT HEAD<br>SCREW<br>(Ø3.5 x 15mm - RBW) | <b>()</b>  | 16PCS |
| 4 | LOCK WASHER<br>(Ø5/16" x 13mm - RBW)  |     | 40PCS | 8 | ALLEN WRENCH<br>(M4 x 59mm - RBW)               |            | 1PC   |

#### NOTE:

Phillips head screw driver is required in the assembly process. However, manufacturer does not provide this item.



### STEP 1



### STEP 2





### STEP 3



### STEP 4



PAGE 4 OF 6



### STEP 5



### STEP 6





### STEP 7



## STEP 8 COMPLETE





## **ITEM: 120577**





Note: Dimension tolerance ±5%

**ITEM: 120577** 





Note: Dimension tolerance ±5%