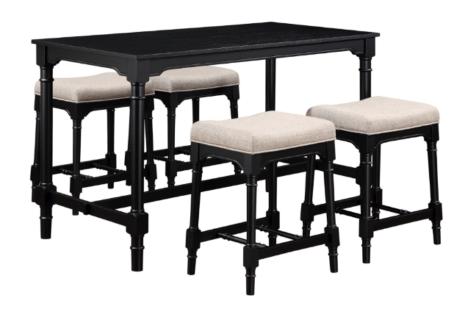

#### PARTS IDENTIFICATION

| Α | TABLE TOP               |   | 1PC  | G | SEAT CUSHION<br>WITH FRAME |       | 4PCS |
|---|-------------------------|---|------|---|----------------------------|-------|------|
| В | LEG B                   |   | 2PCS | н | LEG H                      |       | 8PCS |
| С | LEG C                   |   | 2PCS | ı | LEG I                      |       | 8PCS |
| D | TABLE<br>TRESTLE BAR    |   | 1PC  | J | SIDE STRETCHER             | ( o o | 8PCS |
| Ε | TABLE<br>SIDE STRETCHER |   | 2PCS | K | MIDDLE STRECHER            |       | 8PCS |
| F | TABLE WOOD CLEAT        | 1 | 2PCS |   |                            |       |      |