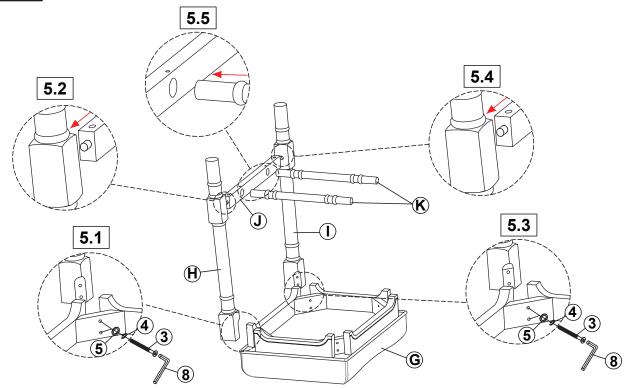

9mm - RBW)            |            | 40PCS |
|---|---------------------------------------|-----|-------|---|-------------------------------------------------|------------|-------|
| 2 | SHORT BOLT<br>(Ø1/4" x 1-3/8" - RBW)  | 0)  | 4PCS  | 6 | LONG FLAT HEAD<br>SCREW<br>(Ø4 x 40mm - RBW)    | <b>(†)</b> | 20PCS |
| 3 | MEDIUM BOLT<br>(Ø1/4" x 2-3/8" - RBW) | (a) | 32PCS | 7 | SHORT FLAT HEAD<br>SCREW<br>(Ø3.5 x 15mm - RBW) | <b>()</b>  | 16PCS |
| 4 | LOCK WASHER<br>(Ø5/16" x 13mm - RBW)  |     | 40PCS | 8 | ALLEN WRENCH<br>(M4 x 59mm - RBW)               |            | 1PC   |

#### NOTE:

Phillips head screw driver is required in the assembly process. However, manufacturer does not provide this item.



### STEP 1



### STEP 2





### STEP 3



### STEP 4



PAGE 4 OF 6



### STEP 5



### STEP 6





### STEP 7



## STEP 8 COMPLETE





## **ITEM: 120577**





Note: Dimension tolerance ±5%

**ITEM: 120577** 





Note: Dimension tolerance ±5%