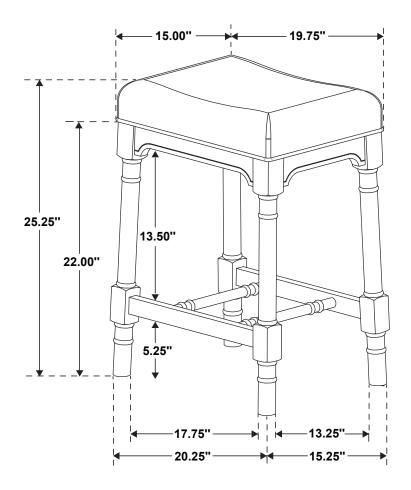

## **ITEM: 120577**

Note: Dimension tolerance ±5%

**ITEM: 120577** 

Note: Dimension tolerance ±5%