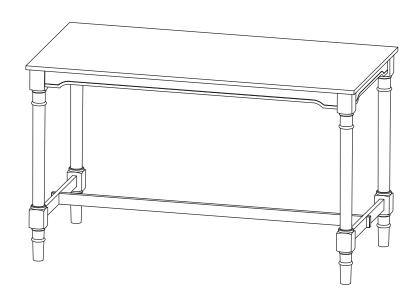

## **ITEM: 120577**

Note: Dimension tolerance ±5%

**ITEM: 120577** 

Note: Dimension tolerance ±5%