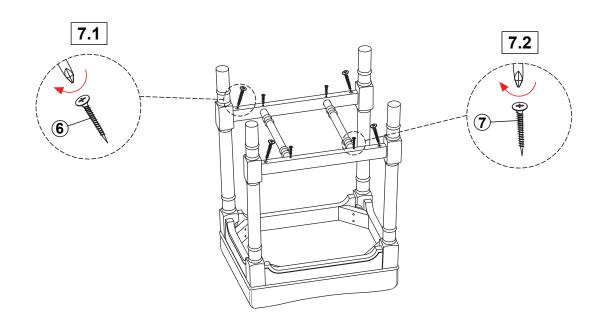

| 40PCS |
|---|---------------------------------------|-----|-------|---|-------------------------------------------------|------------|-------|
| 2 | SHORT BOLT<br>(Ø1/4" x 1-3/8" - RBW)  | 0)  | 4PCS  | 6 | LONG FLAT HEAD<br>SCREW<br>(Ø4 x 40mm - RBW)    | <b>(†)</b> | 20PCS |
| 3 | MEDIUM BOLT<br>(Ø1/4" x 2-3/8" - RBW) | (a) | 32PCS | 7 | SHORT FLAT HEAD<br>SCREW<br>(Ø3.5 x 15mm - RBW) | <b>()</b>  | 16PCS |
| 4 | LOCK WASHER<br>(Ø5/16" x 13mm - RBW)  |     | 40PCS | 8 | ALLEN WRENCH<br>(M4 x 59mm - RBW)               |            | 1PC   |

#### NOTE:

Phillips head screw driver is required in the assembly process. However, manufacturer does not provide this item.



### STEP 1



### STEP 2





### STEP 3



### STEP 4



PAGE 4 OF 6



### STEP 5



### STEP 6





### STEP 7



## STEP 8 COMPLETE





## **ITEM: 120577**





Note: Dimension tolerance ±5%

**ITEM: 120577** 





Note: Dimension tolerance ±5%