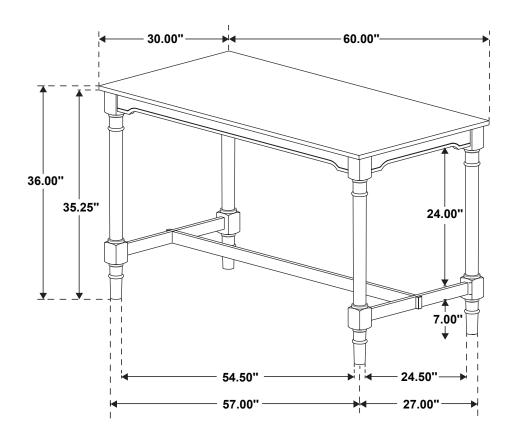

## **ITEM: 120577**

Note: Dimension tolerance ±5%

**ITEM: 120577** 

Note: Dimension tolerance ±5%