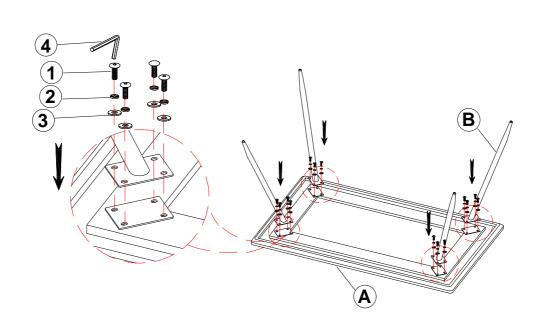

Please check to see that all hardware and parts are present prior to start of assembly.
- 3. Please follow attached instructions in the same sequence as numbered to assure fast & easyassembly.



#### WARNING!

1. Don't attempt to repair or modify parts that are broken or defective. Please contact the store immediately.

2. This product is for home use only and not intended for commercial establishments.



| 4 | ALLEN WRENCH<br>(M4 - 64mm - BLK)   |            | 1PC   |
|---|-------------------------------------|------------|-------|
| 3 | FLAT WASHER<br>(Ø1/4" x 10mm - BLK) | $\bigcirc$ | 16PCS |
| 2 | LOCK WASHER<br>(Ø1/4" x 10mm - BLK) |            | 16PCS |
| 1 | BOLT<br>(Ø1/4" x 13/16" - BLK)      |            | 16PCS |

PAGE 2 OF 3

## ITEM:190341



# ASSEMBLY INSTRUCTIONS STEP 1



### STEP 2 COMPLETE





COASTERFURNITURE.COM



Note: Dimension tolerance ±5%