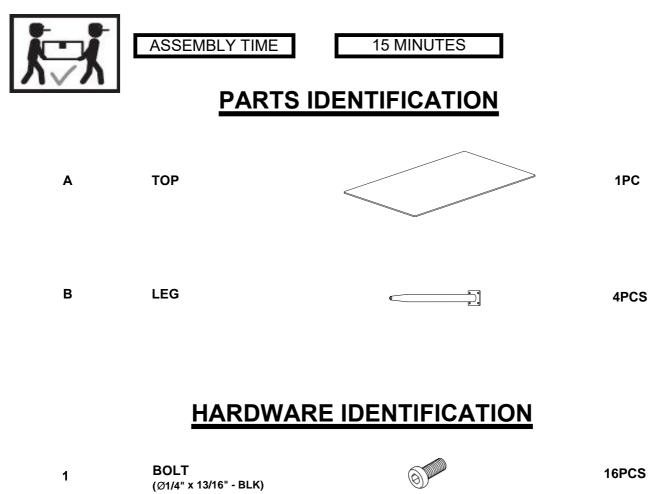

| 4 | ALLEN WRENCH<br>(M4 - 64mm - BLK)   |            | 1PC   |
|---|-------------------------------------|------------|-------|
| 3 | FLAT WASHER<br>(Ø1/4" x 10mm - BLK) | $\bigcirc$ | 16PCS |
| 2 | LOCK WASHER<br>(Ø1/4" x 10mm - BLK) |            | 16PCS |
| 1 | BOLT<br>(Ø1/4" x 13/16" - BLK)      |            | 16PCS |