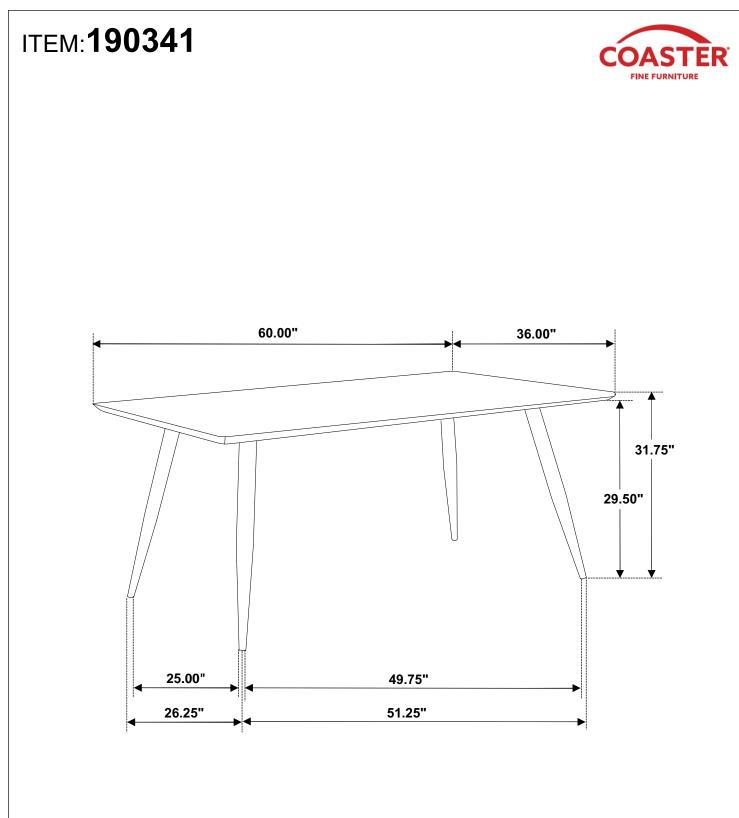

## ITEM:**190341**

### STEP 2 COMPLETE

COASTERFURNITURE.COM

Note: Dimension tolerance ±5%