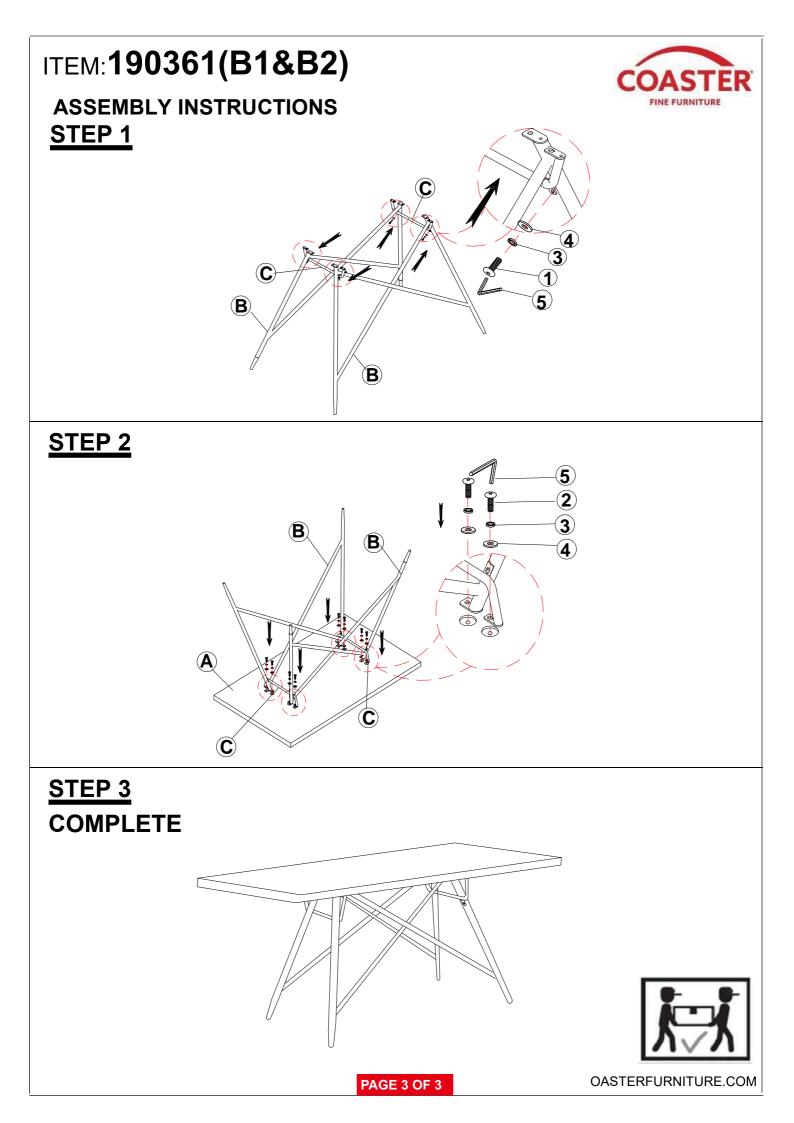

# ASSEMBLY INSTRUCTIONS COASTER FINE FURNITURE



Fine Furniture for every stage of life

# 190361(B1&B2) *Dining Table*

COASTERFURNITURE.COM

PAGE 1 OF 3

## ITEM:190361(B1&B2)



## **ASSEMBLY INSTRUCTIONS**

### ASSEMBLY TIPS:

- 1. Remove hardware from box and sort by size.
- 2. Please check to see that all hardware and parts are present prior to start of assembly.
- 3. Please follow attached instructions in the same sequence as numbered to assure fast & easyassembly.



#### WARNING!

1. Don't attempt to repair or modify parts that are broken or defective. Please contact the store immediately.

2. This product is for home use only and not intended for commercial establishments.



PAGE 2 OF 3





Note: Dimension tolerance ±5%