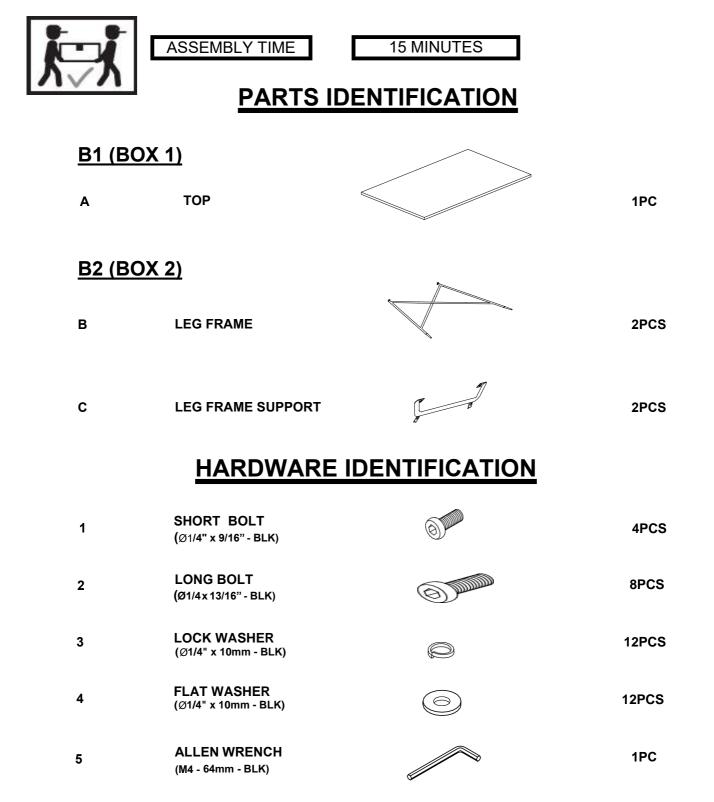

## ITEM:190361(B1&B2)

### ASSEMBLY TIPS:

- 1. Remove hardware from box and sort by size.
- 2. Please check to see that all hardware and parts are present prior to start of assembly.
- 3. Please follow attached instructions in the same sequence as numbered to assure fast & easyassembly.