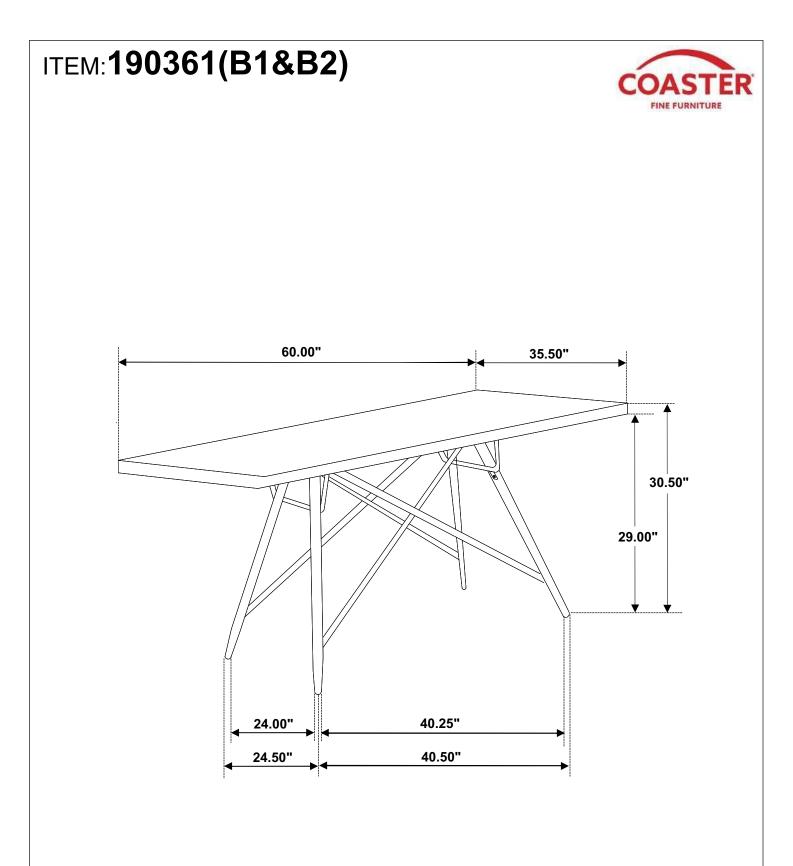

# ASSEMBLY INSTRUCTIONS COASTER FINE FURNITURE



Fine Furniture for every stage of life

# 190361(B1&B2) *Dining Table*

COASTERFURNITURE.COM

PAGE 1 OF 3

## ITEM:190361(B1&B2)



## **ASSEMBLY INSTRUCTIONS**

### ASSEMBLY TIPS:

- 1. Remove hardware from box and sort by size.
- 2. Please check to see that all hardware and parts are present prior to start of assembly.
- 3. Please follow attached instructions in the same sequence as numbered to assure fast & easyassembly.



#### WARNING!

1. Don't attempt to repair or modify parts that are broken or defective. Please contact the store immediately.

2. This product is for home use only and not intended for commercial establishments.



PAGE 2 OF 3





Note: Dimension tolerance ±5%