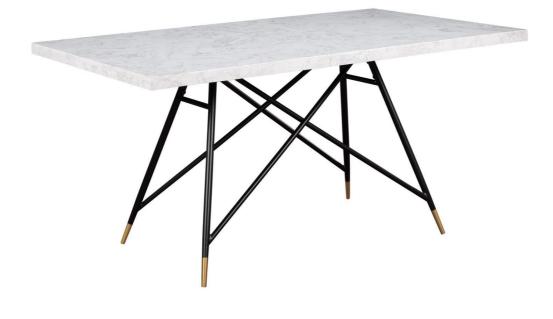

# ASSEMBLY INSTRUCTIONS COASTER FINE FURNITURE



Fine Furniture for every stage of life

# 190361(B1&B2) *Dining Table*

COASTERFURNITURE.COM

PAGE 1 OF 3

## ITEM:190361(B1&B2)



## **ASSEMBLY INSTRUCTIONS**

### ASSEMBLY TIPS:

- 1. Remove hardware from box and sort by size.
- 2. Please check to see that all hardware and parts are present prior to start of assembly.
- 3. Please follow attached instructions in the same sequence as numbered to assure fast & easyassembly.



#### WARNING!

1. Don't attempt to repair or modify parts that are broken or defective. Please contact the store immediately.

2. This product is for home use only and not intended for commercial establishments.



PAGE 2 OF 3





Note: Dimension tolerance ±5%