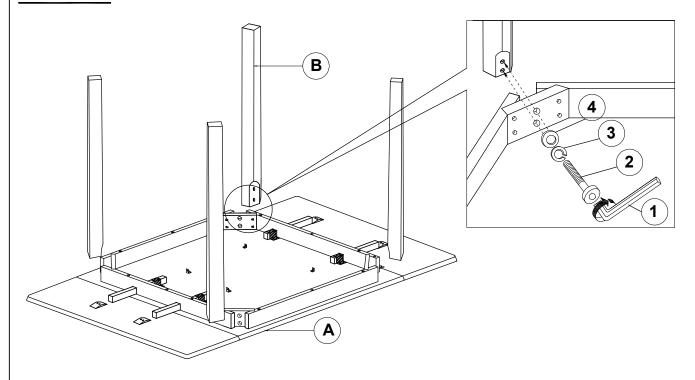

#### PARTS IDENTIFICATION

A TOP

1PC

B LEG

4PCS

#### HARDWARE IDENTIFICATION

| 1 | ALLEN WRENCH<br>(M4 x 63mm - BLK) | 1PC  |
|---|-----------------------------------|------|
| 2 | BOLT<br>(M6 x 60mm - RBW)         | 8PCS |
| 3 | LOCK WASHER<br>(1/4" - BLK)       | 8PCS |
| 4 | FLAT WASHER                       | 8PCS |

## STEP 1