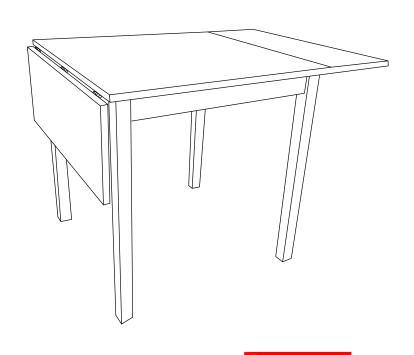

## STEP 2 COMPLETE

PUSH IN THE WOOD RUNNER TO FOLD DOWN THE LEAF.

PULL OUT THE WOOD RUNNER TO HOLD THE LEAF IN PLACE.

COASTERFURNITURE.COM

PAGE 3 OF 3