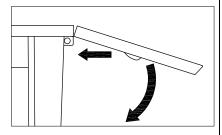

## STEP 2 COMPLETE

PUSH IN THE WOOD RUNNER TO FOLD DOWN THE LEAF.

PULL OUT THE WOOD RUNNER TO HOLD THE LEAF IN PLACE.

COASTERFURNITURE.COM

PAGE 3 OF 3