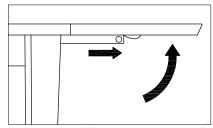

## STEP 2 COMPLETE

PUSH IN THE WOOD RUNNER TO FOLD DOWN THE LEAF.

PULL OUT THE WOOD RUNNER TO HOLD THE LEAF IN PLACE.

COASTERFURNITURE.COM

PAGE 3 OF 3