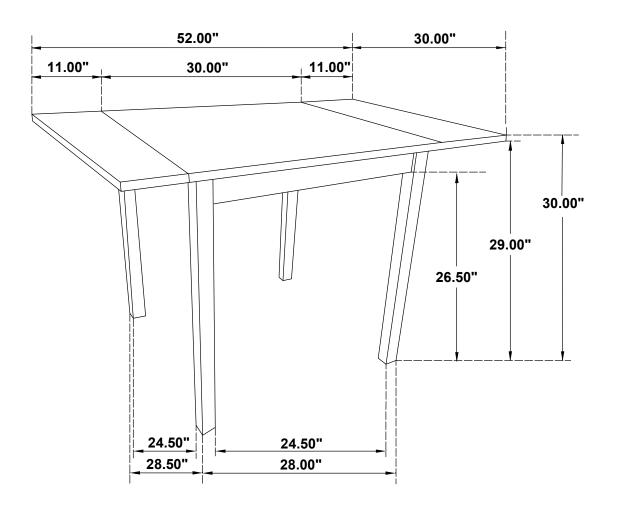

o repair or modify parts that are broken or defective. Please contact the store immediately.
- 2. This product is for home use only and not intended for commercial establishments.



ASSEMBLY TIME

15 MINUTES

#### PARTS IDENTIFICATION

A TOP



1PC

B LEG



4PCS

#### HARDWARE IDENTIFICATION

| 1 | ALLEN WRENCH<br>(M4 x 63mm - BLK) | 1PC  |
|---|-----------------------------------|------|
| 2 | BOLT<br>(M6 x 60mm - RBW)         | 8PCS |
| 3 | LOCK WASHER<br>(1/4" - BLK)       | 8PCS |
| 4 | FLAT WASHER                       | 8PCS |

### ITEM: 190821

#### **ASSEMBLY INSTRUCTIONS**

## COASTER

## STEP 1



## STEP 2 COMPLETE



PUSH IN THE WOOD RUNNER TO FOLD DOWN THE LEAF.



PULL OUT THE WOOD RUNNER TO HOLD THE LEAF IN PLACE.





COASTERFURNITURE.COM

PAGE 3 OF 3

## ITEM: 190821





**Note: Dimension tolerance ±5%**