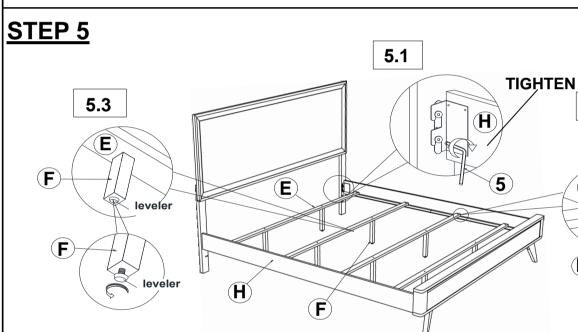

## ITEM:223651KE (B1&B2)

## **ASSEMBLY INSTRUCTIONS**

5.2

 $(\mathbf{H})$ 

Ê.

7