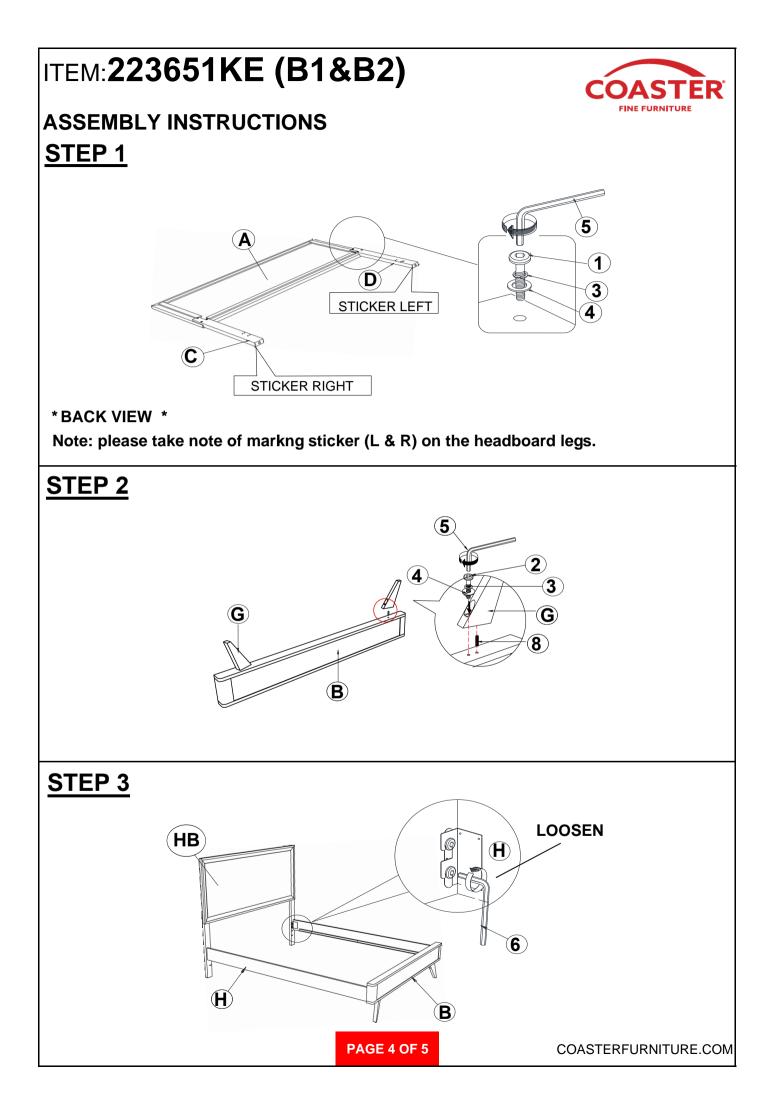

## ITEM:223651KE (B1&B2)

## **ASSEMBLY INSTRUCTIONS**

5.2

 $(\mathbf{H})$ 

Ê.

7