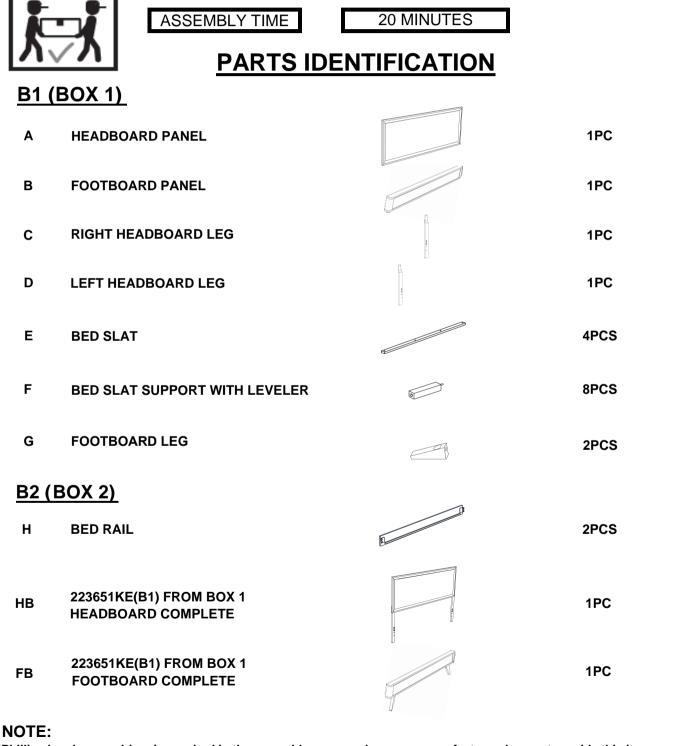

### Z-B1 (BOX 1) - HARDWARE PACK IS LOCATED IN 223651KE (B1)

| 1 | SHORT BOLT<br>(M6 x 30mm - BLK)         |            | 6PCS |
|---|-----------------------------------------|------------|------|
| 2 | LONG BOLT<br>(M6 x 40mm - BLK)          |            | 2PCS |
| 3 | LOCK WASHER<br>(1/4" - BLK)             | $\bigcirc$ | 8PCS |
| 4 | FLAT WASHER<br>(1/4" x 13mm - BLK)      | $\bigcirc$ | 8PCS |
| 5 | SMALL ALLEN WRENCH<br>(M4 x 60mm - BLK) |            | 1PC  |
| 6 | BIG ALLEN WRENCH<br>(M5 x 65mm - BLK)   |            | 1PC  |
| 7 | FLAT HEAD SCREW<br>(M4 x 32mm - RBW)    |            | 8PCS |
| 8 | WOOD DOWEL<br>(8mm x 30mm)              |            | 2PCS |