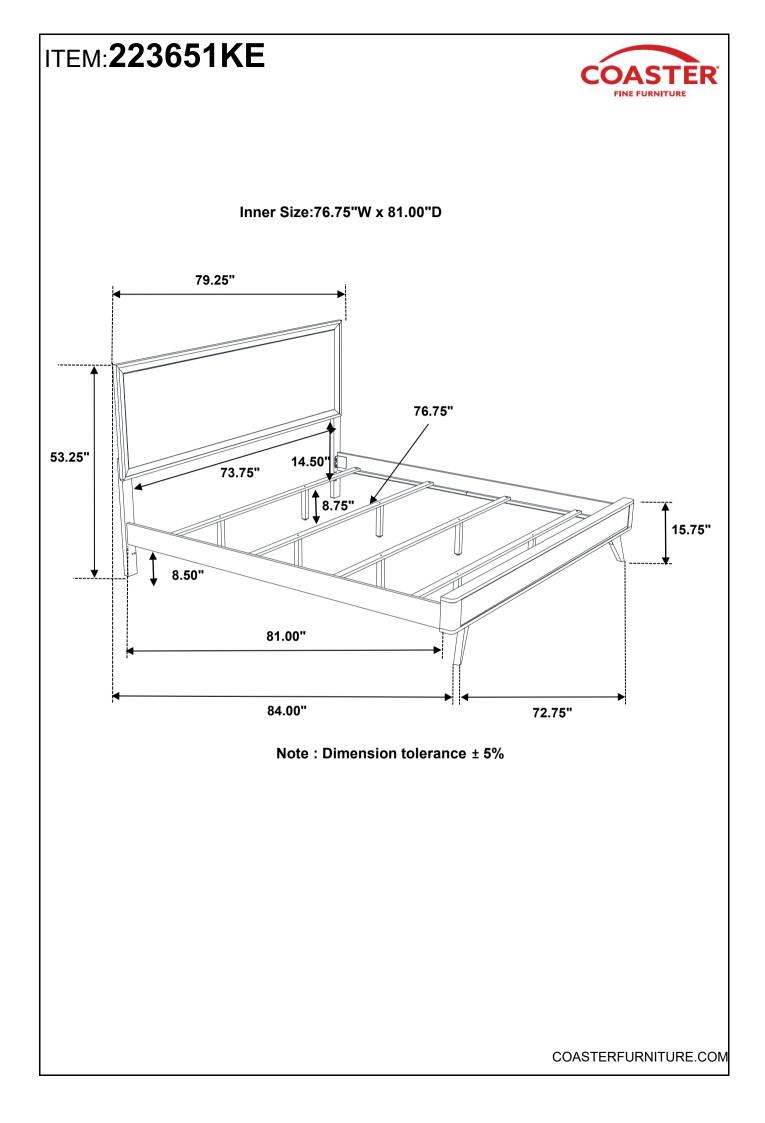

|            | 6PCS |
|---|-----------------------------------------|------------|------|
| 2 | LONG BOLT<br>(M6 x 40mm - BLK)          |            | 2PCS |
| 3 | LOCK WASHER<br>(1/4" - BLK)             | $\bigcirc$ | 8PCS |
| 4 | FLAT WASHER<br>(1/4" x 13mm - BLK)      | $\bigcirc$ | 8PCS |
| 5 | SMALL ALLEN WRENCH<br>(M4 x 60mm - BLK) |            | 1PC  |
| 6 | BIG ALLEN WRENCH<br>(M5 x 65mm - BLK)   |            | 1PC  |
| 7 | FLAT HEAD SCREW<br>(M4 x 32mm - RBW)    |            | 8PCS |
| 8 | WOOD DOWEL<br>(8mm x 30mm)              |            | 2PCS |

NOTE:

Phillips head screw driver is required in the assembly process; however, manufacturer does not provide this item.

PAGE 3 OF 5



## ITEM:223651KE (B1&B2)

## **ASSEMBLY INSTRUCTIONS**



5.2

 $(\mathbf{H})$ 

Ê.

7