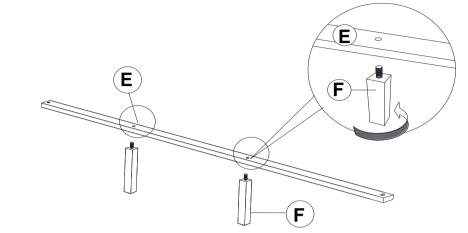

## ITEM:223651KE (B1&B2)

## **ASSEMBLY INSTRUCTIONS**

5.2

 $(\mathbf{H})$ 

Ê.

7