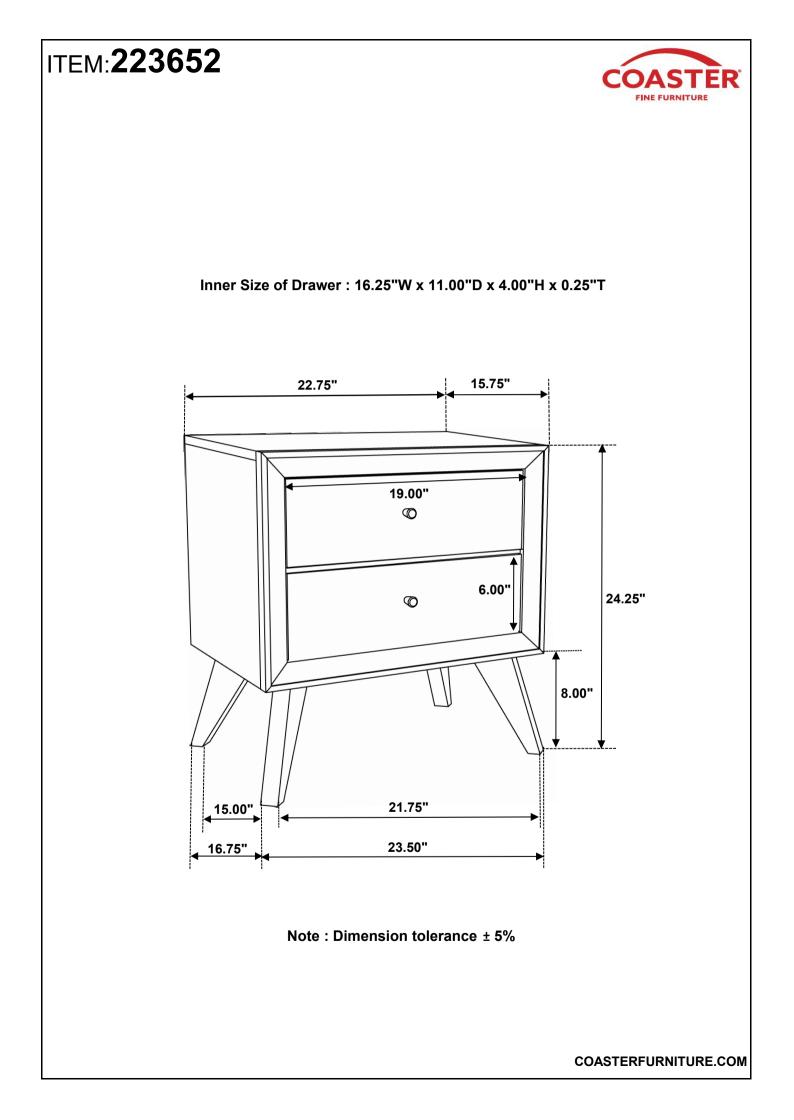

## ASSEMBLY INSTRUCTIONS COASTER FINE FURNITURE



Fine Furniture for every stage of life





COASTERFURNITURE.COM

# ITEM:223652

### **ASSEMBLY INSTRUCTIONS**

#### **ASSEMBLY TIPS:**

- 1. Remove hardware from box and sort by size.
- 2. Please check to see that all hardware and parts are present prior to start of assembly.
- 3. Please follow attached instructions in the same sequence as numbered to assure fast & easy assembly.



#### WARNING!

1. Don't attempt to repair or modify parts that are broken or defective. Please contact the store immediately.

2. This product is for home use only and not intended for commercial establishments.



| ASSEMBLY TIME |   |
|---------------|---|
|               | • |



### **PARTS IDENTIFICATION**