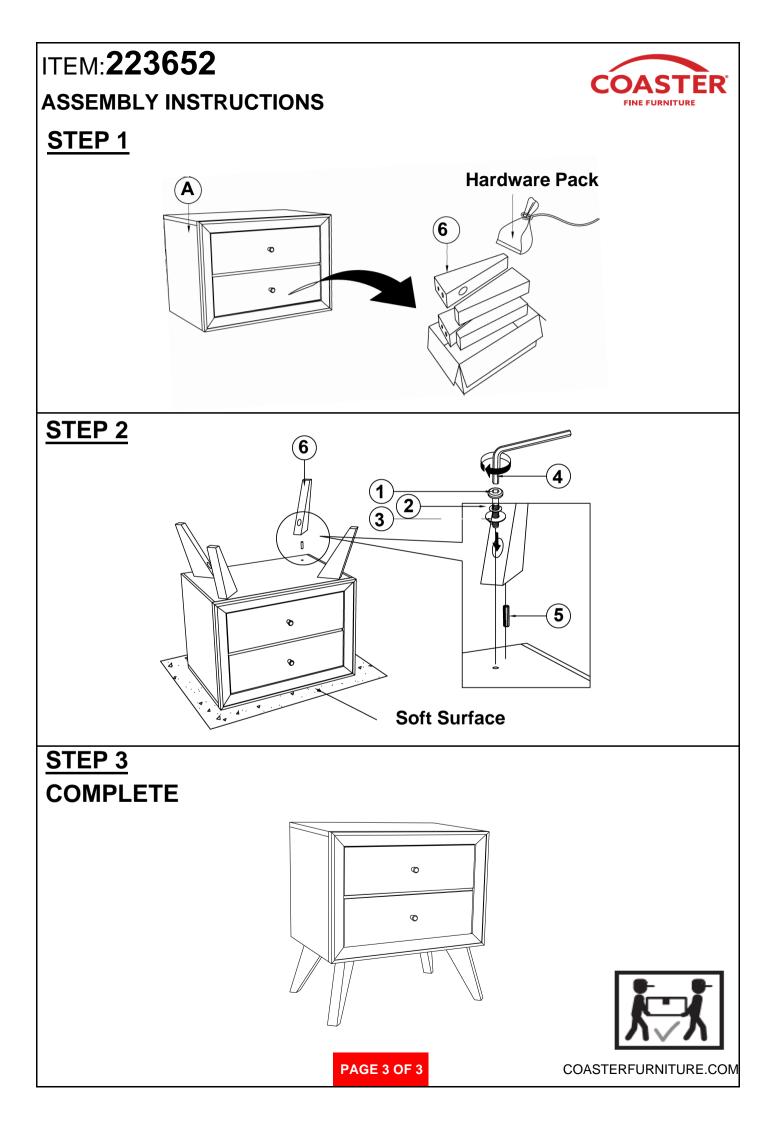

### **ASSEMBLY INSTRUCTIONS**

#### **ASSEMBLY TIPS:**

- 1. Remove hardware from box and sort by size.
- 2. Please check to see that all hardware and parts are present prior to start of assembly.
- 3. Please follow attached instructions in the same sequence as numbered to assure fast & easy assembly.