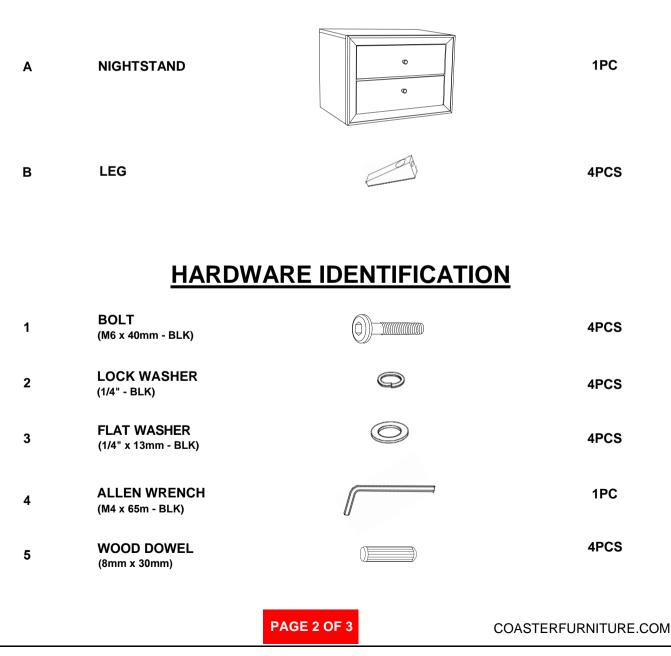

## ASSEMBLY INSTRUCTIONS COASTER FINE FURNITURE



Fine Furniture for every stage of life





COASTERFURNITURE.COM

# ITEM:223652

### **ASSEMBLY INSTRUCTIONS**

#### **ASSEMBLY TIPS:**

- 1. Remove hardware from box and sort by size.
- 2. Please check to see that all hardware and parts are present prior to start of assembly.
- 3. Please follow attached instructions in the same sequence as numbered to assure fast & easy assembly.



#### WARNING!

1. Don't attempt to repair or modify parts that are broken or defective. Please contact the store immediately.

2. This product is for home use only and not intended for commercial establishments.



| ASSEMBLY TIME |   |
|---------------|---|
|               | • |



### **PARTS IDENTIFICATION**