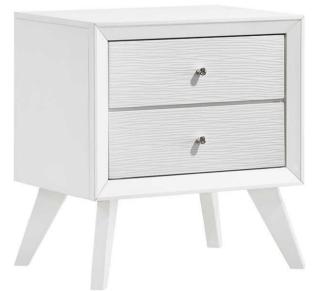

## ASSEMBLY INSTRUCTIONS COASTER FINE FURNITURE



Fine Furniture for every stage of life





COASTERFURNITURE.COM

# ITEM:223652

### **ASSEMBLY INSTRUCTIONS**

#### **ASSEMBLY TIPS:**

- 1. Remove hardware from box and sort by size.
- 2. Please check to see that all hardware and parts are present prior to start of assembly.
- 3. Please follow attached instructions in the same sequence as numbered to assure fast & easy assembly.



#### WARNING!

1. Don't attempt to repair or modify parts that are broken or defective. Please contact the store immediately.

2. This product is for home use only and not intended for commercial establishments.



| ASSEMBLY TIME |   |
|---------------|---|
|               | • |



### **PARTS IDENTIFICATION**