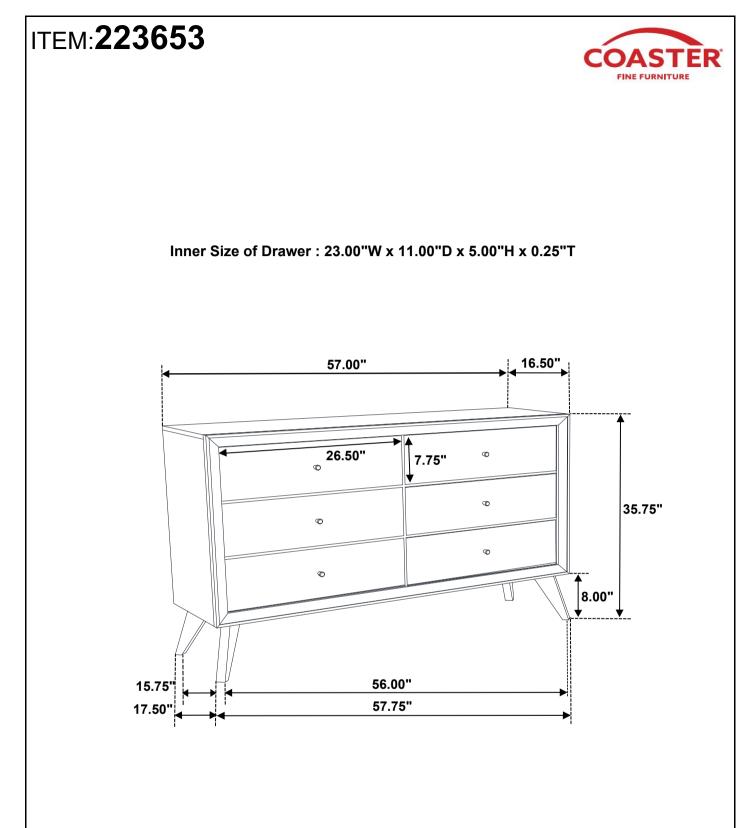

## ASSEMBLY INSTRUCTIONS COASTER FINE FURNITURE



Fine Furniture for every stage of life



REVISION 0 : 05/23/2023



COASTERFURNITURE.COM

# ITEM:223653

### **ASSEMBLY INSTRUCTIONS**

#### ASSEMBLY TIPS:

- 1. Remove hardware from box and sort by size.
- 2. Please check to see that all hardware and parts are present prior to start of assembly.
- 3. Please follow attached instructions in the same sequence as numbered to assure fast & easy assembly.



#### WARNING!

1. Don't attempt to repair or modify parts that are broken or defective. Please contact the store immediately.

2. This product is for home use only and not intended for commercial establishments.



ASSEMBLY TIME



### **PARTS IDENTIFICATION**





### ITEM:223653 **ASSEMBLY INSTRUCTIONS**



STEP 1





Note : Dimension tolerance ± 5%

COASTERFURNITURE.COM