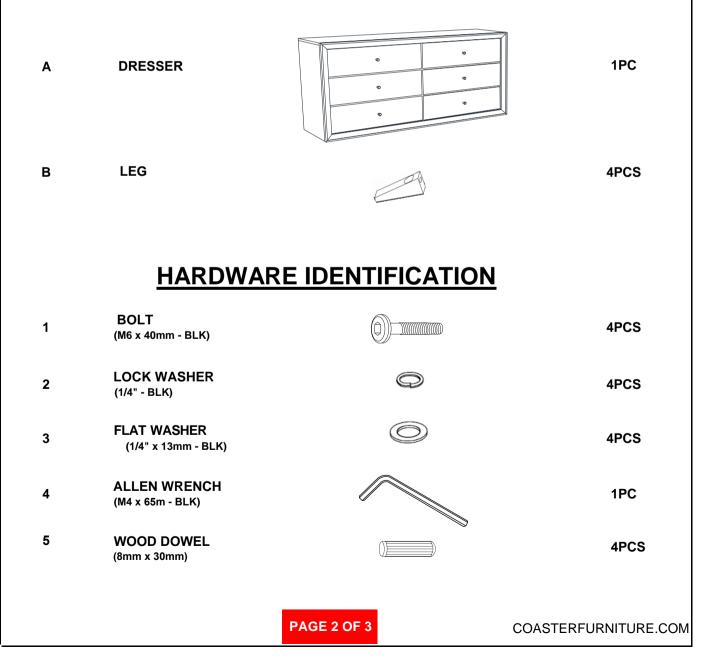

## ASSEMBLY INSTRUCTIONS COASTER FINE FURNITURE



Fine Furniture for every stage of life



REVISION 0 : 05/23/2023



COASTERFURNITURE.COM

# ITEM:223653

### **ASSEMBLY INSTRUCTIONS**

#### ASSEMBLY TIPS:

- 1. Remove hardware from box and sort by size.
- 2. Please check to see that all hardware and parts are present prior to start of assembly.
- 3. Please follow attached instructions in the same sequence as numbered to assure fast & easy assembly.



#### WARNING!

1. Don't attempt to repair or modify parts that are broken or defective. Please contact the store immediately.

2. This product is for home use only and not intended for commercial establishments.



ASSEMBLY TIME



### **PARTS IDENTIFICATION**





### ITEM:223653 **ASSEMBLY INSTRUCTIONS**



STEP 1





Note : Dimension tolerance ± 5%

COASTERFURNITURE.COM