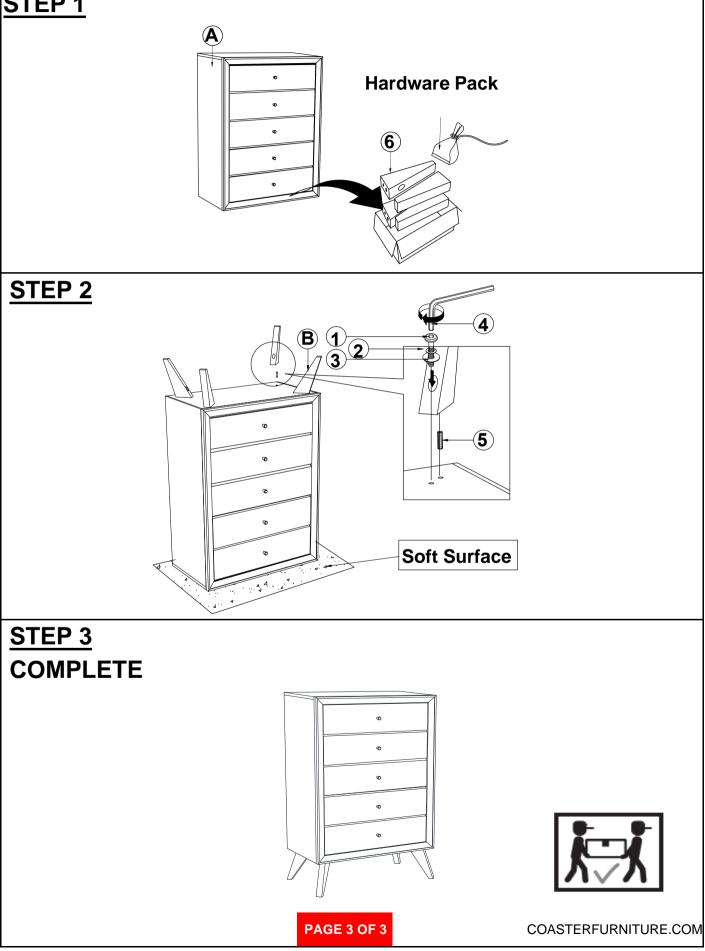

EMBLY INSTRUCTIONS COASTER FINE FURNITURE



Fine Furniture for every stage of life



REVISION 0 : 05/23/2023



COASTERFURNITURE.COM

# ITEM:223655

### **ASSEMBLY INSTRUCTIONS**

#### ASSEMBLY TIPS:

- 1. Remove hardware from box and sort by size.
- 2. Please check to see that all hardware and parts are present prior to start of assembly.
- 3. Please follow attached instructions in the same sequence as numbered to assure fast & easy assembly.



#### WARNING!

1. Don't attempt to repair or modify parts that are broken or defective. Please contact the store immediately.

2. This product is for home use only and not intended for commercial establishments.



| EMBLY TIME |
|------------|
|------------|



## PARTS IDENTIFICATION





## ITEM:223655 **ASSEMBLY INSTRUCTIONS**



## STEP 1