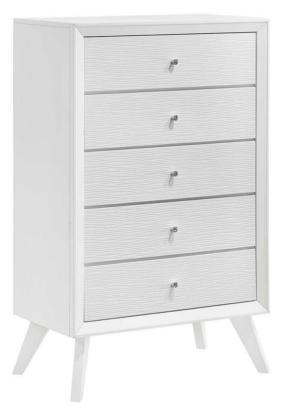

# ASSEMBLY INSTRUCTIONS COASTER FINE FURNITURE



Fine Furniture for every stage of life



REVISION 0 : 05/23/2023



COASTERFURNITURE.COM

# ITEM:223655

### **ASSEMBLY INSTRUCTIONS**

#### ASSEMBLY TIPS:

- 1. Remove hardware from box and sort by size.
- 2. Please check to see that all hardware and parts are present prior to start of assembly.
- 3. Please follow attached instructions in the same sequence as numbered to assure fast & easy assembly.



#### WARNING!

1. Don't attempt to repair or modify parts that are broken or defective. Please contact the store immediately.

2. This product is for home use only and not intended for commercial establishments.



| EMBLY TIME |
|------------|
|------------|



## PARTS IDENTIFICATION





## ITEM:223655 **ASSEMBLY INSTRUCTIONS**



## STEP 1