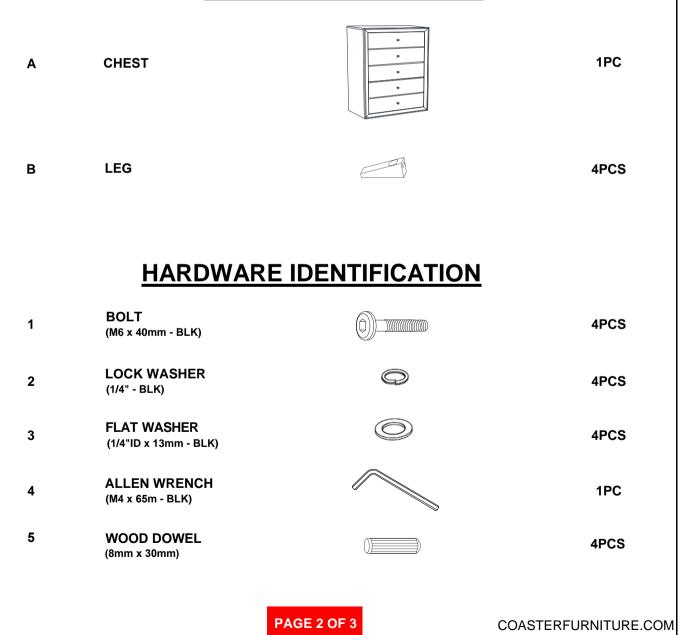

# ASSEMBLY INSTRUCTIONS COASTER FINE FURNITURE



Fine Furniture for every stage of life



REVISION 0 : 05/23/2023



COASTERFURNITURE.COM

# ITEM:223655

### **ASSEMBLY INSTRUCTIONS**

#### ASSEMBLY TIPS:

- 1. Remove hardware from box and sort by size.
- 2. Please check to see that all hardware and parts are present prior to start of assembly.
- 3. Please follow attached instructions in the same sequence as numbered to assure fast & easy assembly.



#### WARNING!

1. Don't attempt to repair or modify parts that are broken or defective. Please contact the store immediately.

2. This product is for home use only and not intended for commercial establishments.



| EMBLY TIME |
|------------|
|------------|



## PARTS IDENTIFICATION





## ITEM:223655 **ASSEMBLY INSTRUCTIONS**



## STEP 1