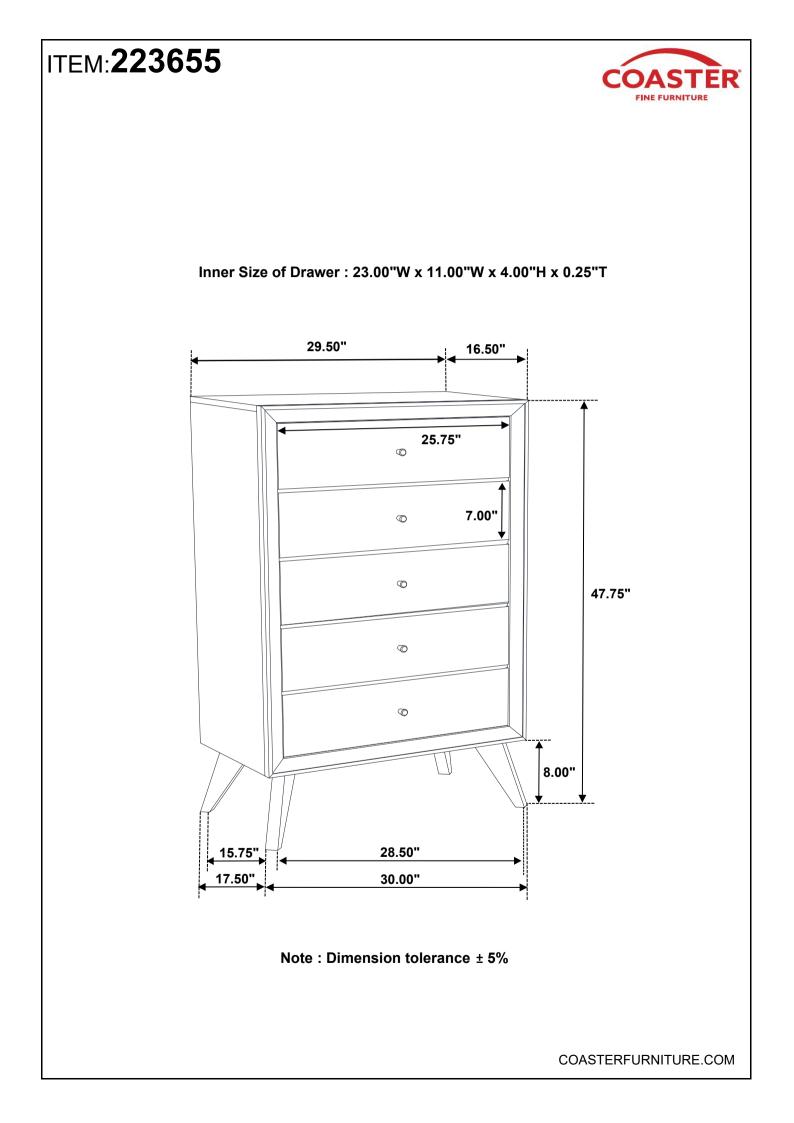

BLY INSTRUCTIONS COASTER FINE FURNITURE



Fine Furniture for every stage of life



REVISION 0 : 05/23/2023



COASTERFURNITURE.COM

# ITEM:223655

### **ASSEMBLY INSTRUCTIONS**

#### ASSEMBLY TIPS:

- 1. Remove hardware from box and sort by size.
- 2. Please check to see that all hardware and parts are present prior to start of assembly.
- 3. Please follow attached instructions in the same sequence as numbered to assure fast & easy assembly.



#### WARNING!

1. Don't attempt to repair or modify parts that are broken or defective. Please contact the store immediately.

2. This product is for home use only and not intended for commercial establishments.



| EMBLY TIME |
|------------|
|------------|



## PARTS IDENTIFICATION





## ITEM:223655 **ASSEMBLY INSTRUCTIONS**



## STEP 1