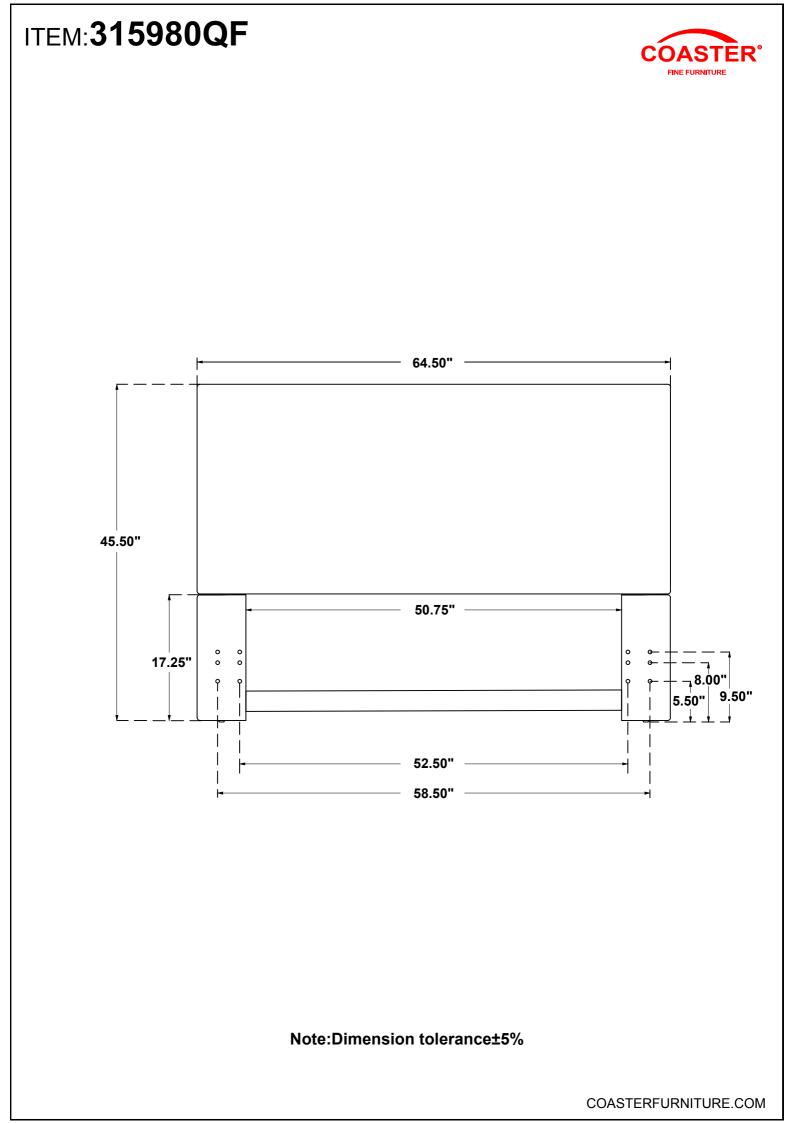

### ASSEMBLY INSTRUCTIONS COASTER FINE FURNITURE



Fine Furniture for every stage of life



**Queen/Full Headboard** 

REVISION 0: 12/20/2021 REVISION 1: 06/08/2023

PAGE 1 OF 3

COASTERFURNITURE.COM

# ITEM:**315980QF**

### ASSEMBLY INSTRUCTIONS

## COASTER® FINE FURNITURE

#### **ASSEMBLY TIPS:**

- 1. Remove hardware from box and sort by size.
- 2. Please check to see that all hardware and parts are present prior to start of assembly.
- 3. Please follow attached instructions in the same sequence as numbered to assure fast & easy assembly.

#### WARNING!



1. Don't attempt to repair or modify parts that are broken or defective. Please contact the store immediately.

2. This product is for home use only and not intended for commercial establishments.