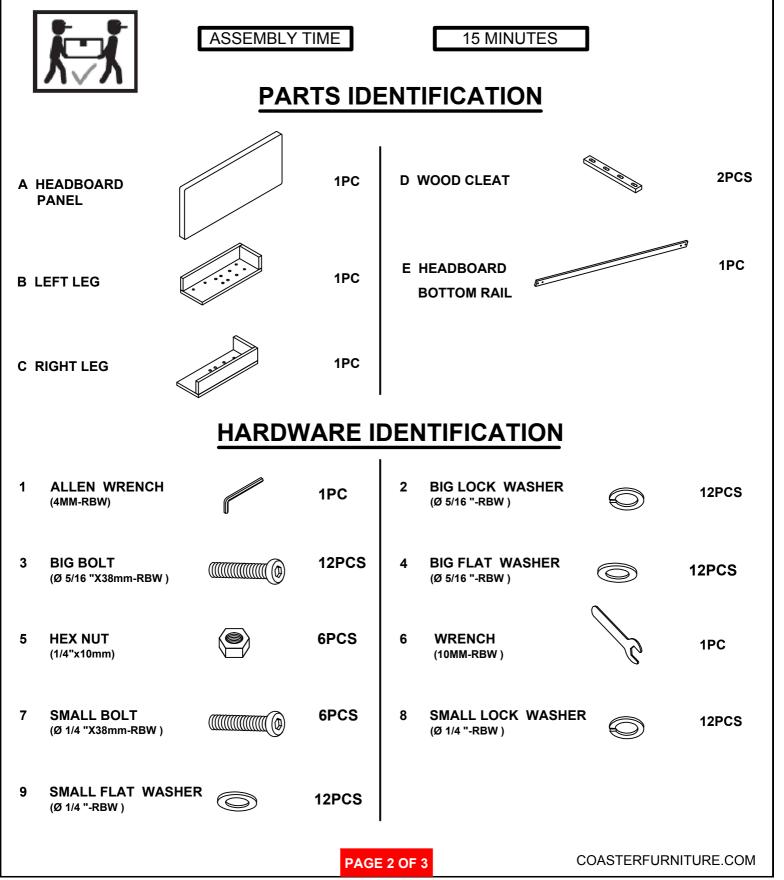

#### **ASSEMBLY TIPS:**

- 1. Remove hardware from box and sort by size.
- 2. Please check to see that all hardware and parts are present prior to start of assembly.
- 3. Please follow attached instructions in the same sequence as numbered to assure fast & easy assembly.