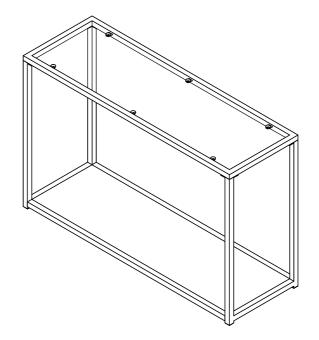

TRUCTIONS



#### **ASSEMBLY TIPS:**

- 1. Remove hardware from box and sort by size.
- 2. Please check to see that all hardware and parts are present prior to start of assembly.
- 3. Please follow attached instructions in the same sequence as numbered to assure fast & easy assembly.



#### WARNING!

- 1. Don't attempt to repair or modify parts that are broken or defective. Please contact the store immediately.
- 2. This product is for home use only and not intended for commercial establishments.



ASSEMBLY TIME 40 MINUTES

#### PARTS IDENTIFICATION



#### ITEM:705239

### **ASSEMBLY INSTRUCTIONS**



STEP 1

Do not tighten until each step is completed or instructed.



#### STEP 2



PAGE 3 OF 5

COASTERFURNITURE.COM

# ITEM:705239 ASSEMBLY INSTRUCTIONS STEP 3





## STEP 4 COMPLETE





# ITEM:705239 ASSEMBLY INSTRUCTIONS



Product Size: 1200 X 400 X 762 H (MM)

Product Size: 47.25" X 15.75" X 30"



Note: Dimension tolerance ±5%