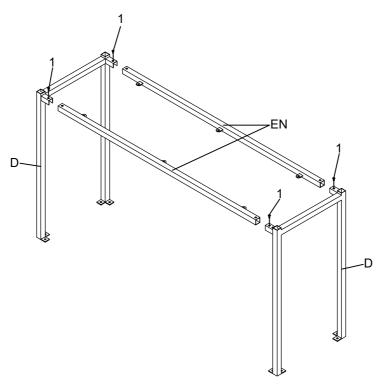

/08/2018 REVISION 1 : 07/01/2020 REVISION 2 : 11/07/2022

PAGE 1 OF 5

COASTERFURNITURE.COM

## ITEM:705239 ASSEMBLY INSTRUCTIONS



#### **ASSEMBLY TIPS:**

- 1. Remove hardware from box and sort by size.
- 2. Please check to see that all hardware and parts are present prior to start of assembly.
- 3. Please follow attached instructions in the same sequence as numbered to assure fast & easy assembly.



#### WARNING!

- 1. Don't attempt to repair or modify parts that are broken or defective. Please contact the store immediately.
- 2. This product is for home use only and not intended for commercial establishments.



ASSEMBLY TIME 40 MINUTES

#### PARTS IDENTIFICATION



#### ITEM:705239

### **ASSEMBLY INSTRUCTIONS**



STEP 1

Do not tighten until each step is completed or instructed.



#### STEP 2



PAGE 3 OF 5

COASTERFURNITURE.COM

# ITEM:705239 ASSEMBLY INSTRUCTIONS STEP 3





## STEP 4 COMPLETE





# ITEM:705239 ASSEMBLY INSTRUCTIONS



Product Size: 1200 X 400 X 762 H (MM)

Product Size: 47.25" X 15.75" X 30"



Note: Dimension tolerance ±5%