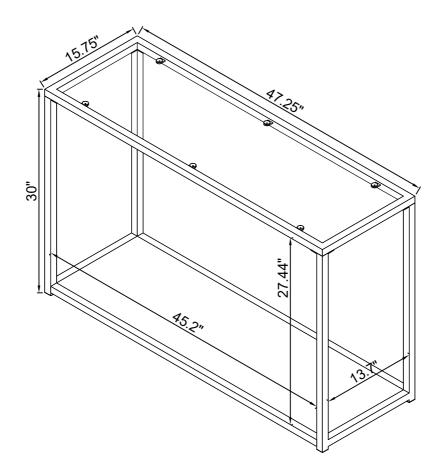

# ITEM:705239 ASSEMBLY INSTRUCTIONS

Product Size: 1200 X 400 X 762 H (MM)

Product Size: 47.25" X 15.75" X 30"

Note: Dimension tolerance ±5%