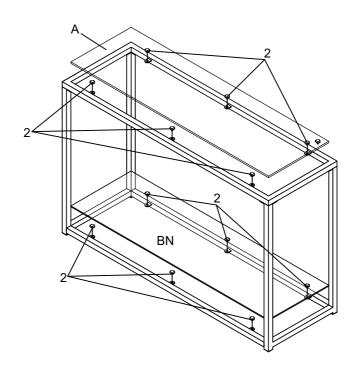

EM:705239 ASSEMBLY INSTRUCTIONS



#### **ASSEMBLY TIPS:**

- 1. Remove hardware from box and sort by size.
- 2. Please check to see that all hardware and parts are present prior to start of assembly.
- 3. Please follow attached instructions in the same sequence as numbered to assure fast & easy assembly.



#### WARNING!

- 1. Don't attempt to repair or modify parts that are broken or defective. Please contact the store immediately.
- 2. This product is for home use only and not intended for commercial establishments.



ASSEMBLY TIME 40 MINUTES

#### PARTS IDENTIFICATION



#### ITEM:705239

### **ASSEMBLY INSTRUCTIONS**



STEP 1

Do not tighten until each step is completed or instructed.



#### STEP 2



PAGE 3 OF 5

COASTERFURNITURE.COM

# ITEM:705239 ASSEMBLY INSTRUCTIONS STEP 3





## STEP 4 COMPLETE





# ITEM:705239 ASSEMBLY INSTRUCTIONS



Product Size: 1200 X 400 X 762 H (MM)

Product Size: 47.25" X 15.75" X 30"



Note: Dimension tolerance ±5%