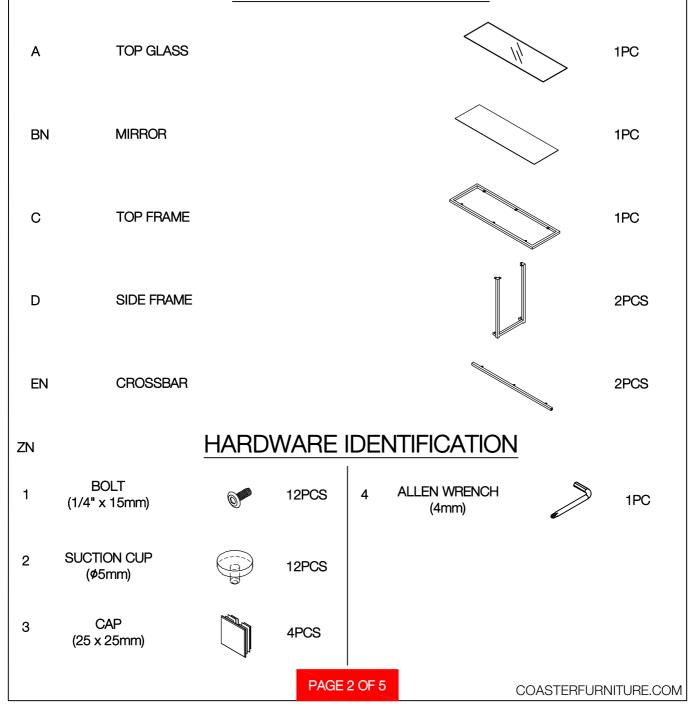

MBLY INSTRUCTIONS COASTER FINE FURNITURE



Fine Furniture for every stage of life

## 705239 SOFA TABLE

REVISION 0 : 02/08/2018 REVISION 1 : 07/01/2020 REVISION 2 : 11/07/2022

PAGE 1 OF 5

COASTERFURNITURE.COM

## ITEM:705239 ASSEMBLY INSTRUCTIONS



#### **ASSEMBLY TIPS:**

- 1. Remove hardware from box and sort by size.
- 2. Please check to see that all hardware and parts are present prior to start of assembly.
- 3. Please follow attached instructions in the same sequence as numbered to assure fast & easy assembly.



#### WARNING!

- 1. Don't attempt to repair or modify parts that are broken or defective. Please contact the store immediately.
- 2. This product is for home use only and not intended for commercial establishments.



ASSEMBLY TIME 40 MINUTES

#### PARTS IDENTIFICATION



#### ITEM:705239

### **ASSEMBLY INSTRUCTIONS**



STEP 1

Do not tighten until each step is completed or instructed.



#### STEP 2



PAGE 3 OF 5

COASTERFURNITURE.COM

# ITEM:705239 ASSEMBLY INSTRUCTIONS STEP 3





## STEP 4 COMPLETE





# ITEM:705239 ASSEMBLY INSTRUCTIONS



Product Size: 1200 X 400 X 762 H (MM)

Product Size: 47.25" X 15.75" X 30"



Note: Dimension tolerance ±5%