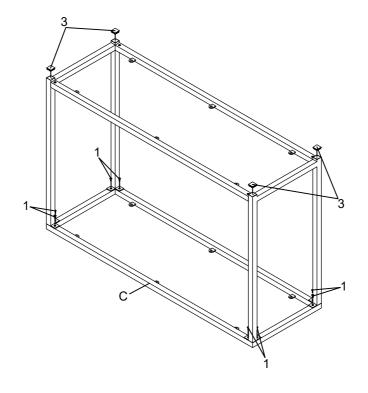

ON 1 : 07/01/2020 REVISION 2 : 11/07/2022

PAGE 1 OF 5

COASTERFURNITURE.COM

## ITEM:705239 ASSEMBLY INSTRUCTIONS



#### **ASSEMBLY TIPS:**

- 1. Remove hardware from box and sort by size.
- 2. Please check to see that all hardware and parts are present prior to start of assembly.
- 3. Please follow attached instructions in the same sequence as numbered to assure fast & easy assembly.



#### WARNING!

- 1. Don't attempt to repair or modify parts that are broken or defective. Please contact the store immediately.
- 2. This product is for home use only and not intended for commercial establishments.



ASSEMBLY TIME 40 MINUTES

#### PARTS IDENTIFICATION



#### ITEM:705239

### **ASSEMBLY INSTRUCTIONS**



STEP 1

Do not tighten until each step is completed or instructed.



#### STEP 2



PAGE 3 OF 5

COASTERFURNITURE.COM

# ITEM:705239 ASSEMBLY INSTRUCTIONS STEP 3





## STEP 4 COMPLETE





# ITEM:705239 ASSEMBLY INSTRUCTIONS



Product Size: 1200 X 400 X 762 H (MM)

Product Size: 47.25" X 15.75" X 30"



Note: Dimension tolerance ±5%