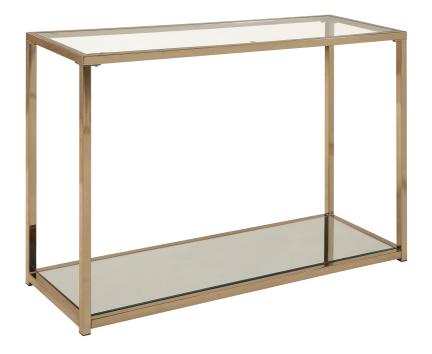

## ASSEMBLY INSTRUCTIONS COASTER FINE FURNITURE



Fine Furniture for every stage of life

## 705239 SOFA TABLE

REVISION 0 : 02/08/2018 REVISION 1 : 07/01/2020 REVISION 2 : 11/07/2022

PAGE 1 OF 5

COASTERFURNITURE.COM

## ITEM:705239 ASSEMBLY INSTRUCTIONS



#### **ASSEMBLY TIPS:**

- 1. Remove hardware from box and sort by size.
- 2. Please check to see that all hardware and parts are present prior to start of assembly.
- 3. Please follow attached instructions in the same sequence as numbered to assure fast & easy assembly.



#### WARNING!

- 1. Don't attempt to repair or modify parts that are broken or defective. Please contact the store immediately.
- 2. This product is for home use only and not intended for commercial establishments.



ASSEMBLY TIME 40 MINUTES

#### PARTS IDENTIFICATION



#### ITEM:705239

### **ASSEMBLY INSTRUC