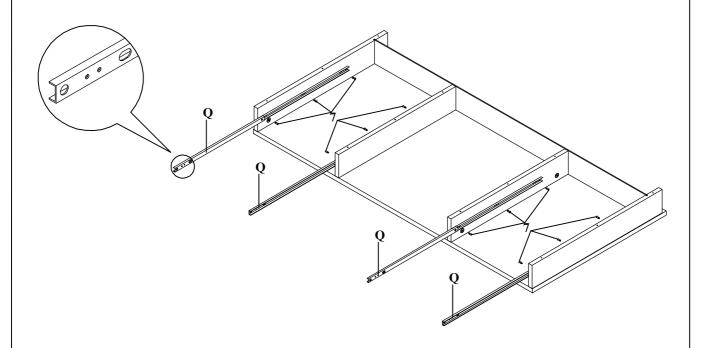

21mm)        | 2PCS |
| 3 | SMALL CAM LOCK<br>(ø12mm)      |            | 4PCS  | 11 SHORT BOLT<br>(1/4" x 10mm SR)       | 5PCS |
| 4 | LARGE WOOD DOWEL<br>(8 x 30mm) |            | 8PCS  | 12 LONG BOLT<br>(1/4" x 28mm SR)        | 9PCS |
| 5 | SMALL WOOD DOWEL<br>(6 x 30mm) |            | 4PCS  | 13 DOOR KNOB<br>(\$\phi 22 \times 25mm) | 2PCS |
| 6 | CAP<br>(20 x 40mm BLK)         |            | 4PCS  | 14 GLUE                                 | 1PC  |
| 7 | SHORT SCREW<br>(ø6 x 12mm)     | <b>6</b>   | 12PCS | 15 ALLEN WRENCH (4mm)                   | 1PC  |
| 8 | LONG SCREW<br>(ø8 x 38mm)      | <b>OND</b> | 20PCS |                                         |      |

PAGE 4 OF 9



STEP 1

Do not tighten until each step is completed or instructed.



### STEP 2



PAGE 5 OF 9



STEP 3



# STEP 4 8 8 COASTERFURNITURE.COM



STEP 5



### STEP 6



PAGE 7 OF 9



STEP 7



### STEP 8



PAGE 8 OF 9







Note: Dimension tolerance ±5%

PAGE 9 OF 9