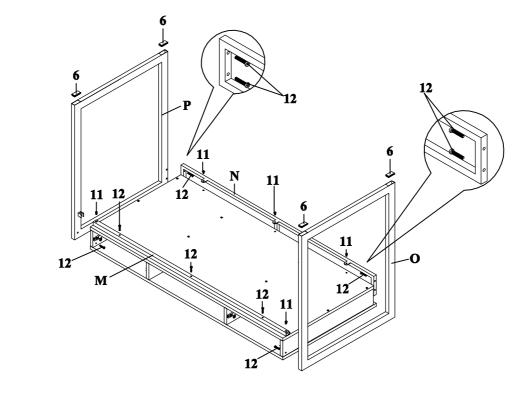

| 4PCS  | 11 SHORT BOLT<br>(1/4" x 10mm SR)       | 5PCS |
| 4 | LARGE WOOD DOWEL<br>(8 x 30mm) |            | 8PCS  | 12 LONG BOLT<br>(1/4" x 28mm SR)        | 9PCS |
| 5 | SMALL WOOD DOWEL<br>(6 x 30mm) |            | 4PCS  | 13 DOOR KNOB<br>(\$\phi 22 \times 25mm) | 2PCS |
| 6 | CAP<br>(20 x 40mm BLK)         |            | 4PCS  | 14 GLUE                                 | 1PC  |
| 7 | SHORT SCREW<br>(ø6 x 12mm)     | <b>6</b>   | 12PCS | 15 ALLEN WRENCH (4mm)                   | 1PC  |
| 8 | LONG SCREW<br>(ø8 x 38mm)      | <b>OND</b> | 20PCS |                                         |      |

PAGE 4 OF 9



STEP 1

Do not tighten until each step is completed or instructed.



### STEP 2



PAGE 5 OF 9



STEP 3



# STEP 4 8 8 COASTERFURNITURE.COM



STEP 5



### STEP 6



PAGE 7 OF 9



STEP 7



### STEP 8



PAGE 8 OF 9







Note: Dimension tolerance ±5%

PAGE 9 OF 9