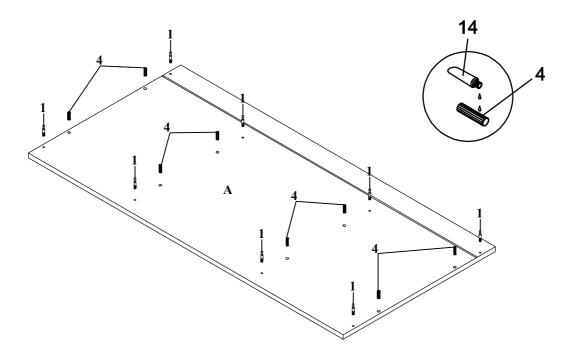

### PARTS IDENTIFICATION

| A | TOP BOARD          | <         |           | 1PC         |
|---|--------------------|-----------|-----------|-------------|
| В | LEFT BOARD         |           |           | 1PC         |
| С | RIGHT BOARD        |           |           | 1PC         |
| D | LEFT MIDDLE BOARD  |           |           | 1PC         |
| E | RIGHT MIDDLE BOARD |           |           | 1PC         |
| F | BACK BOARD         |           |           | 1PC         |
|   | PA                 | GE 2 OF 9 | 00407575  |             |
|   |                    | GE E OI O | COASTERFU | RNITURE.COM |

PAGE 4 OF 9

STEP 1

Do not tighten until each step is completed or instructed.