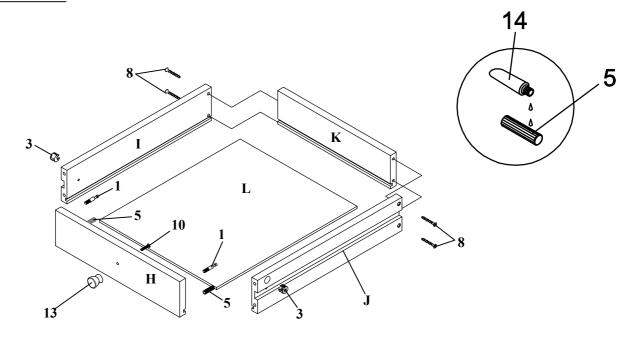

(ø12mm)      |            | 4PCS  | 11 SHORT BOLT<br>(1/4" x 10mm SR)       | 5PCS |
| 4 | LARGE WOOD DOWEL<br>(8 x 30mm) |            | 8PCS  | 12 LONG BOLT<br>(1/4" x 28mm SR)        | 9PCS |
| 5 | SMALL WOOD DOWEL<br>(6 x 30mm) |            | 4PCS  | 13 DOOR KNOB<br>(\$\phi 22 \times 25mm) | 2PCS |
| 6 | CAP<br>(20 x 40mm BLK)         |            | 4PCS  | 14 GLUE                                 | 1PC  |
| 7 | SHORT SCREW<br>(ø6 x 12mm)     | <b>6</b>   | 12PCS | 15 ALLEN WRENCH (4mm)                   | 1PC  |
| 8 | LONG SCREW<br>(ø8 x 38mm)      | <b>OND</b> | 20PCS |                                         |      |

PAGE 4 OF 9



STEP 1

Do not tighten until each step is completed or instructed.



### STEP 2



PAGE 5 OF 9



STEP 3



# STEP 4 8 8 COASTERFURNITURE.COM



STEP 5



### STEP 6



PAGE 7 OF 9



STEP 7



### STEP 8



PAGE 8 OF 9







Note: Dimension tolerance ±5%

PAGE 9 OF 9