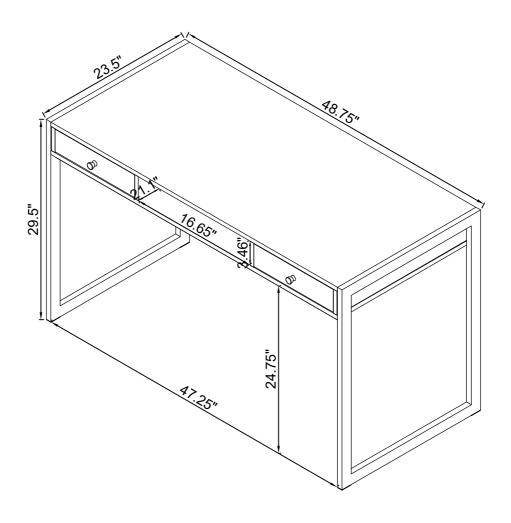

## 801221ii WRITING DESK

REVISION 0: 09/22/2017 REVISION 1: 06/16/2023

PAGE 1 OF 9

### STEP 8

PAGE 8 OF 9

Note: Dimension tolerance ±5%

PAGE 9 OF 9