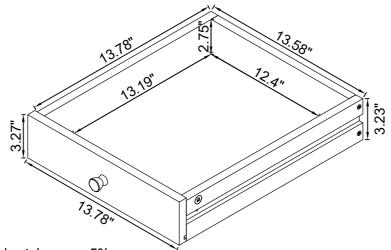

| G | BOTTOM BOARD        | 1PC  |
|---|---------------------|------|
| н | DRAWER FRONT PANEL  | 2PCS |
| 1 | DRAWER LEFT PANEL   | 2PCS |
| J | DRAWER RIGHT PANEL  | 2PCS |
| К | DRAWER BACK PANEL   | 2PCS |
| L | DRAWER BOTTOM PANEL | 2PCS |
| М | SUPPORT CROSSBAR    | 1PC  |
| N | SUPPORT FRAME       | 1PC  |
|   |                     |      |

### STEP 8

PAGE 8 OF 9

Note: Dimension tolerance ±5%

PAGE 9 OF 9