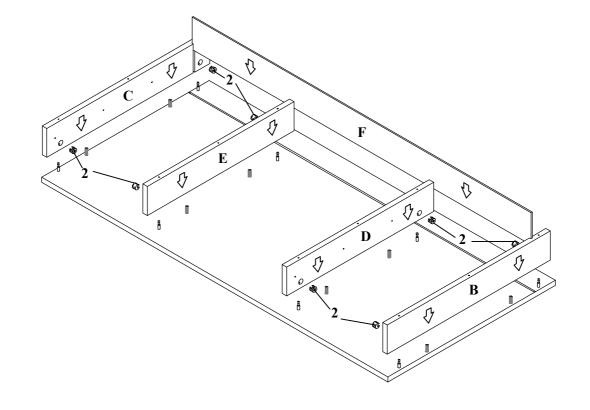

0 LONG HANDLE SCREW (Ø8 x 21mm)        | 2PCS |
| 3 | SMALL CAM LOCK<br>(ø12mm)      |            | 4PCS  | 11 SHORT BOLT<br>(1/4" x 10mm SR)       | 5PCS |
| 4 | LARGE WOOD DOWEL<br>(8 x 30mm) |            | 8PCS  | 12 LONG BOLT<br>(1/4" x 28mm SR)        | 9PCS |
| 5 | SMALL WOOD DOWEL<br>(6 x 30mm) |            | 4PCS  | 13 DOOR KNOB<br>(\$\phi 22 \times 25mm) | 2PCS |
| 6 | CAP<br>(20 x 40mm BLK)         |            | 4PCS  | 14 GLUE                                 | 1PC  |
| 7 | SHORT SCREW<br>(ø6 x 12mm)     | <b>6</b>   | 12PCS | 15 ALLEN WRENCH (4mm)                   | 1PC  |
| 8 | LONG SCREW<br>(ø8 x 38mm)      | <b>OND</b> | 20PCS |                                         |      |

PAGE 4 OF 9



STEP 1

Do not tighten until each step is completed or instructed.



### STEP 2



PAGE 5 OF 9



STEP 3



# STEP 4 8 8 COASTERFURNITURE.COM



STEP 5



### STEP 6



PAGE 7 OF 9



STEP 7



### STEP 8



PAGE 8 OF 9







Note: Dimension tolerance ±5%

PAGE 9 OF 9