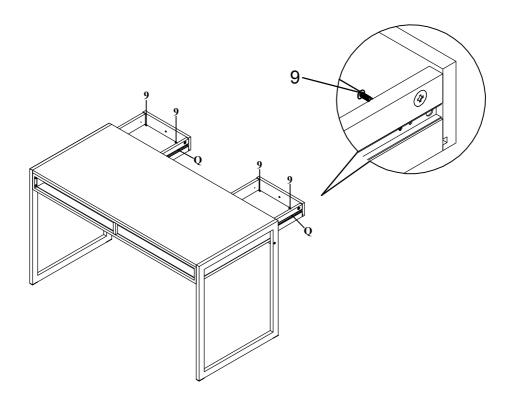

### STEP 6

PAGE 7 OF 9

STEP 7

### STEP 8

PAGE 8 OF 9

Note: Dimension tolerance ±5%

PAGE 9 OF 9