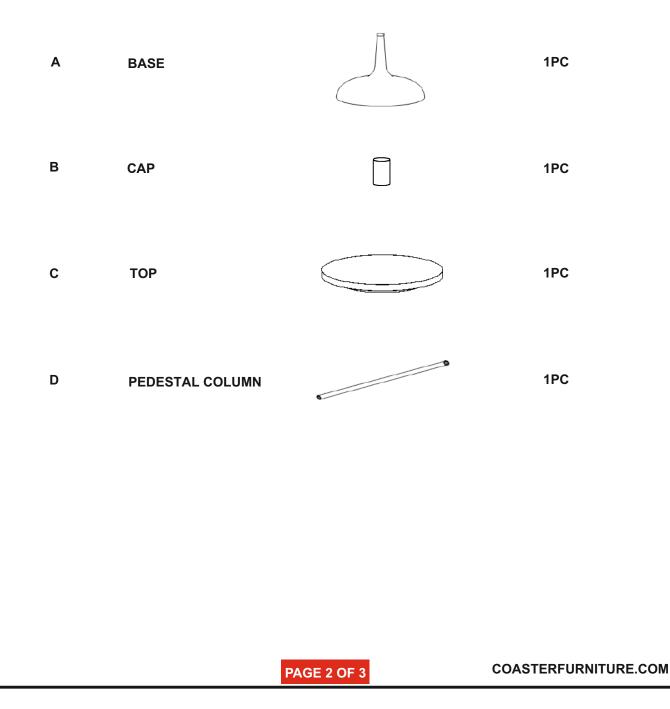

## ASSEMBLY INSTRUCTIONS COASTER FINE FURNITURE



Fine Furniture for every stage of life



**REVISION 0: 05/16/2023** 

PAGE 1 OF 3

COASTERFURNITURE.COM

# ITEM:930252



### **ASSEMBLY INSTRUCTIONS**

#### **ASSEMBLY TIPS:**

- 1. Remove hardware from box and sort by size.
- 2. Please check to see that all hardware and parts are present prior to start of assembly.
- 3. Please follow attached instructions in the same sequence as numbered to assure fast & easy assembly.



#### WARNING!

1. Don't attempt to repair or modify parts that are broken or defective. Please contact the store immediately.

2. This product is for home use only and not intended for commercial establishments.



### PARTS IDENTIFICATION



## ITEM: 930252 ASSEMBLY INSTRUCTIONS