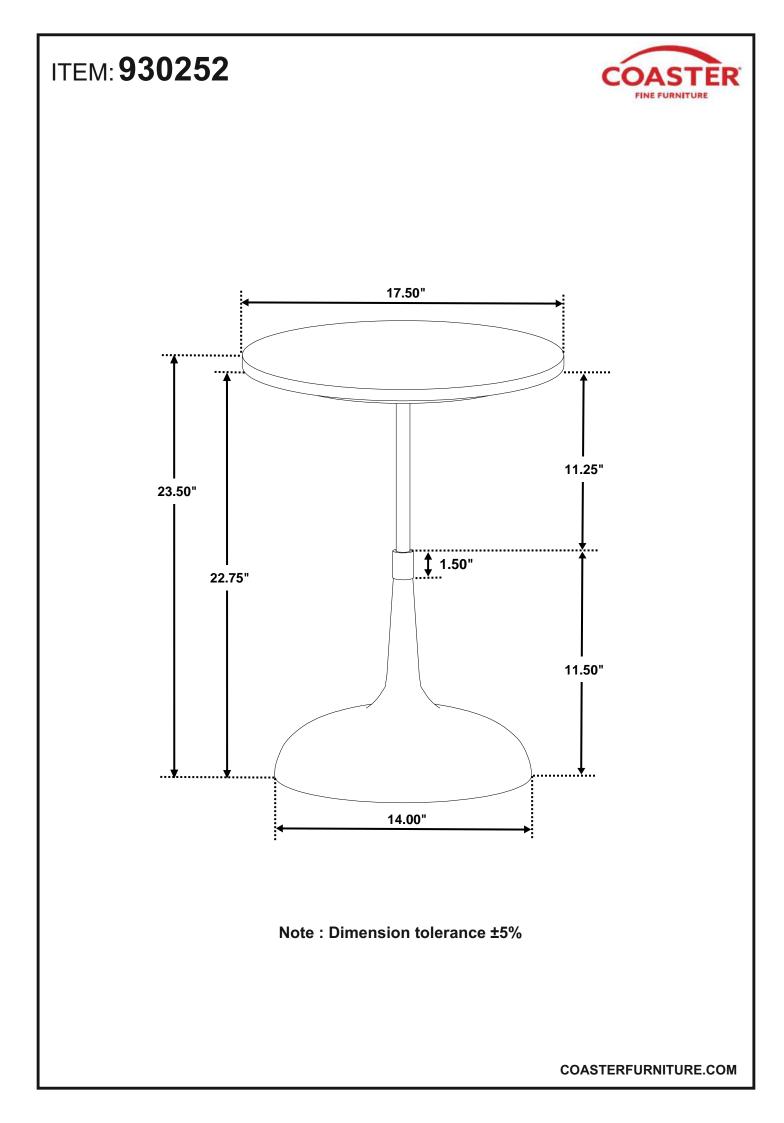

## ASSEMBLY INSTRUCTIONS COASTER FINE FURNITURE



Fine Furniture for every stage of life



**REVISION 0: 05/16/2023** 

PAGE 1 OF 3

COASTERFURNITURE.COM

# ITEM:930252



### **ASSEMBLY INSTRUCTIONS**

#### **ASSEMBLY TIPS:**

- 1. Remove hardware from box and sort by size.
- 2. Please check to see that all hardware and parts are present prior to start of assembly.
- 3. Please follow attached instructions in the same sequence as numbered to assure fast & easy assembly.



#### WARNING!

1. Don't attempt to repair or modify parts that are broken or defective. Please contact the store immediately.

2. This product is for home use only and not intended for commercial establishments.



### PARTS IDENTIFICATION



## ITEM: 930252 ASSEMBLY INSTRUCTIONS