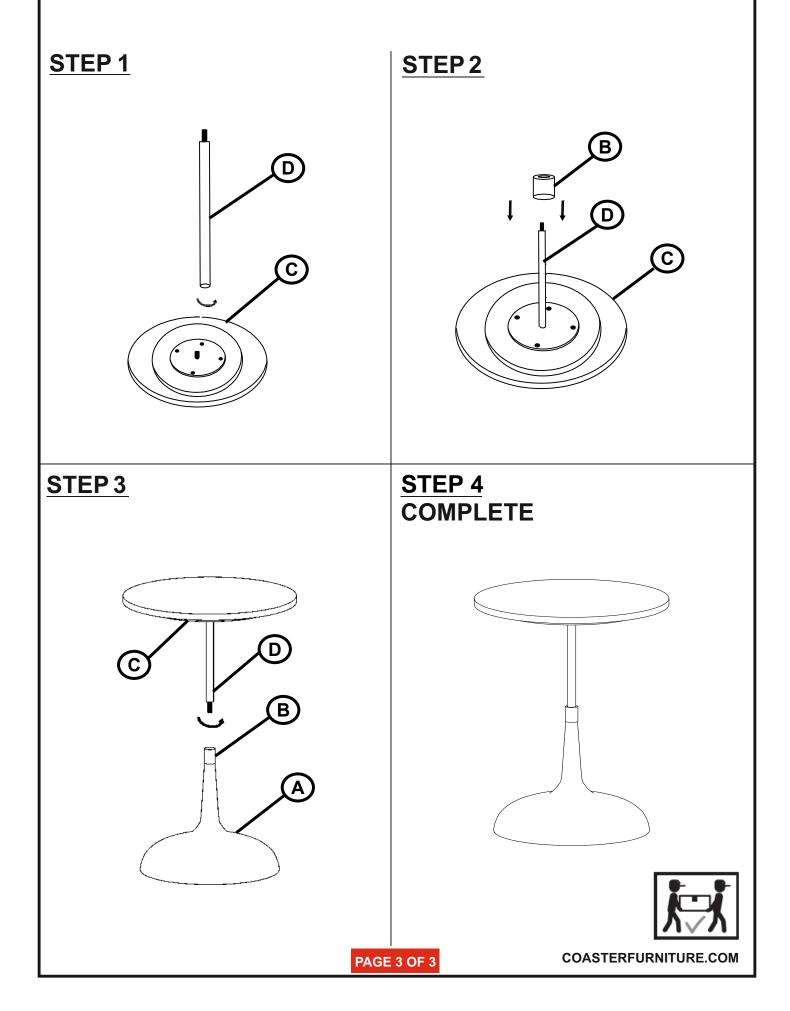

## ASSEMBLY INSTRUCTIONS COASTER FINE FURNITURE



Fine Furniture for every stage of life



**REVISION 0: 05/16/2023** 

PAGE 1 OF 3

COASTERFURNITURE.COM

# ITEM:930252



### **ASSEMBLY INSTRUCTIONS**

#### **ASSEMBLY TIPS:**

- 1. Remove hardware from box and sort by size.
- 2. Please check to see that all hardware and parts are present prior to start of assembly.
- 3. Please follow attached instructions in the same sequence as numbered to assure fast & easy assembly.



#### WARNING!

1. Don't attempt to repair or modify parts that are broken or defective. Please contact the store immediately.

2. This product is for home use only and not intended for commercial establishments.



### PARTS IDENTIFICATION



## ITEM: 930252 ASSEMBLY INSTRUCTIONS