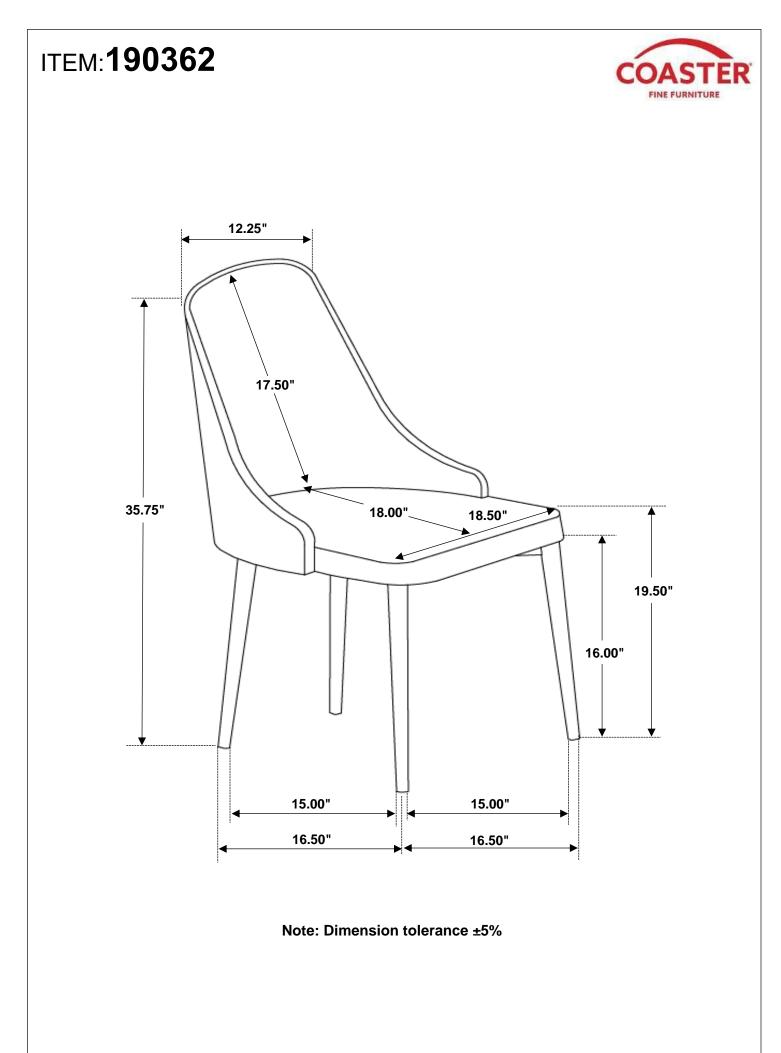

instructions in the same sequence as numbered to assure fast & easyassembly.



#### WARNING!

1. Don't attempt to repair or modify parts that are broken or defective. Please contact the store immediately.

2. This product is for home use only and not intended for commercial establishments.



| 1 | SHORT BOLT<br>(Ø1/4"x 1-3/4" - BLK) |   | 4PCS |
|---|-------------------------------------|---|------|
| 2 | LONG BOLT<br>(Ø1/4"x 2-3/16"-BLK)   |   | 1PC  |
| 3 | LOCK WASHER<br>(Ø1/4"- 10mm - BLK)  |   | 5PCS |
| 4 | FLAT WASHER<br>(Ø1/4"- 13mm - BLK)  | 6 | 5PCS |
| 5 | ALLEN WRENCH<br>(M4 x 64mm - BLK)   |   | 1PC  |
|   |                                     |   |      |

#### NOTE: Quantities shown are for one chair

PAGE 2 OF 3

### ITEM:190362

### ASSEMBLY INSTRUCTIONS STEP 1