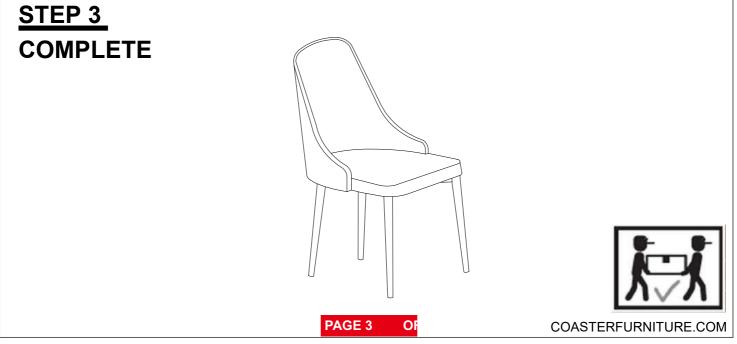

d instructions in the same sequence as numbered to assure fast & easyassembly.



#### WARNING!

1. Don't attempt to repair or modify parts that are broken or defective. Please contact the store immediately.

2. This product is for home use only and not intended for commercial establishments.



| 1 | SHORT BOLT<br>(Ø1/4"x 1-3/4" - BLK) |   | 4PCS |
|---|-------------------------------------|---|------|
| 2 | LONG BOLT<br>(Ø1/4"x 2-3/16"-BLK)   |   | 1PC  |
| 3 | LOCK WASHER<br>(Ø1/4"- 10mm - BLK)  |   | 5PCS |
| 4 | FLAT WASHER<br>(Ø1/4"- 13mm - BLK)  | 6 | 5PCS |
| 5 | ALLEN WRENCH<br>(M4 x 64mm - BLK)   |   | 1PC  |
|   |                                     |   |      |

#### NOTE: Quantities shown are for one chair

PAGE 2 OF 3

### ITEM:190362

### ASSEMBLY INSTRUCTIONS STEP 1