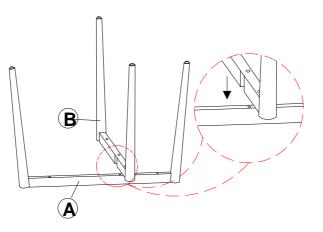

ached instructions in the same sequence as numbered to assure fast & easyassembly.



#### WARNING!

1. Don't attempt to repair or modify parts that are broken or defective. Please contact the store immediately.

2. This product is for home use only and not intended for commercial establishments.



| 1 | SHORT BOLT<br>(Ø1/4"x 1-3/4" - BLK) |   | 4PCS |
|---|-------------------------------------|---|------|
| 2 | LONG BOLT<br>(Ø1/4"x 2-3/16"-BLK)   |   | 1PC  |
| 3 | LOCK WASHER<br>(Ø1/4"- 10mm - BLK)  |   | 5PCS |
| 4 | FLAT WASHER<br>(Ø1/4"- 13mm - BLK)  | 6 | 5PCS |
| 5 | ALLEN WRENCH<br>(M4 x 64mm - BLK)   |   | 1PC  |
|   |                                     |   |      |

#### NOTE: Quantities shown are for one chair

PAGE 2 OF 3

### ITEM:190362

### ASSEMBLY INSTRUCTIONS STEP 1