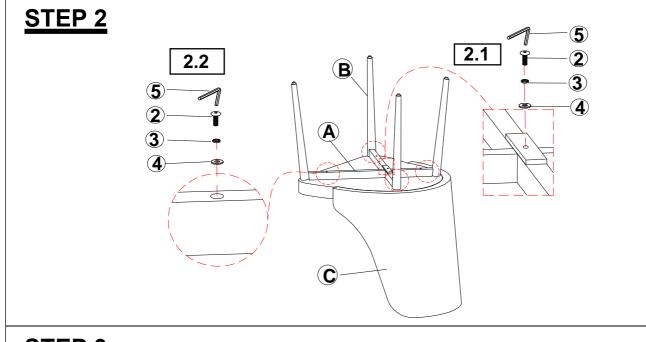

hed instructions in the same sequence as numbered to assure fast & easyassembly.



#### WARNING!

1. Don't attempt to repair or modify parts that are broken or defective. Please contact the store immediately.

2. This product is for home use only and not intended for commercial establishments.



| 1 | SHORT BOLT<br>(Ø1/4"x 1-3/4" - BLK) |   | 4PCS |
|---|-------------------------------------|---|------|
| 2 | LONG BOLT<br>(Ø1/4"x 2-3/16"-BLK)   |   | 1PC  |
| 3 | LOCK WASHER<br>(Ø1/4"- 10mm - BLK)  |   | 5PCS |
| 4 | FLAT WASHER<br>(Ø1/4"- 13mm - BLK)  | 6 | 5PCS |
| 5 | ALLEN WRENCH<br>(M4 x 64mm - BLK)   |   | 1PC  |
|   |                                     |   |      |

#### NOTE: Quantities shown are for one chair

PAGE 2 OF 3

### ITEM:190362

### ASSEMBLY INSTRUCTIONS STEP 1