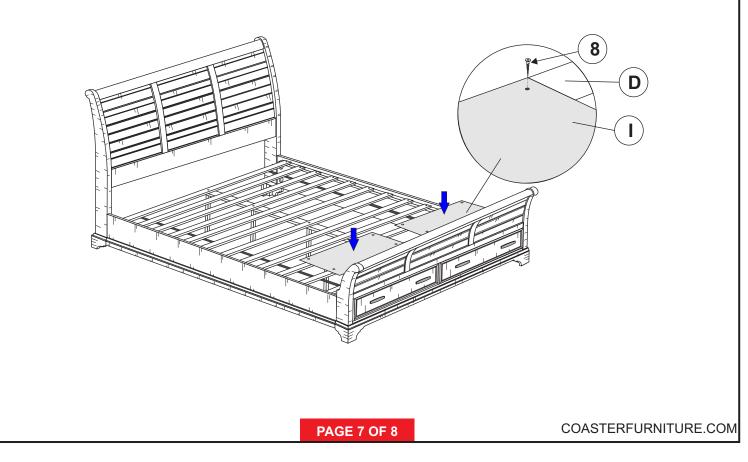

mm - RBW)                |         | 1PC   |
| 7  | LONG FLAT HEAD SCREW<br>(M4 x 30mm - BLK)  | + Mun   | 24PCS |
| 8  | SHORT FLAT HEAD SCREW<br>(M4 x 16mm - RBW) | (+) Jam | 8PCS  |
| 9  | LONG BOLT<br>(M6 x 60mm - RBW)             |         | 4PCS  |
| 10 | SHORT BOLT<br>(M6 x 40mm - RBW)            |         | 2PCS  |
| 11 | ALLEN WRENCH<br>(M4 x 58mm- BLK)           |         | 1PC   |
| 12 | BIG FLAT WASHER<br>(M6 x 19mm - RBW)       |         | 2PCS  |
| 13 | LOCK WASHER<br>(M6 x 13mm - RBW)           | Ì       | 2PCS  |
|    |                                            |         |       |

NOTE :

Phillips head screw driver is required in the assembly process; however, manufacturer does not provide this item.









## <u>STEP 5</u>



STEP 6





## <u>STEP 7</u>



## STEP 8



## <u>STEP 9</u> COMPLETE







COASTERFURNITURE.COM

PAGE 8 OF 8



COASTERFURNITURE.COM