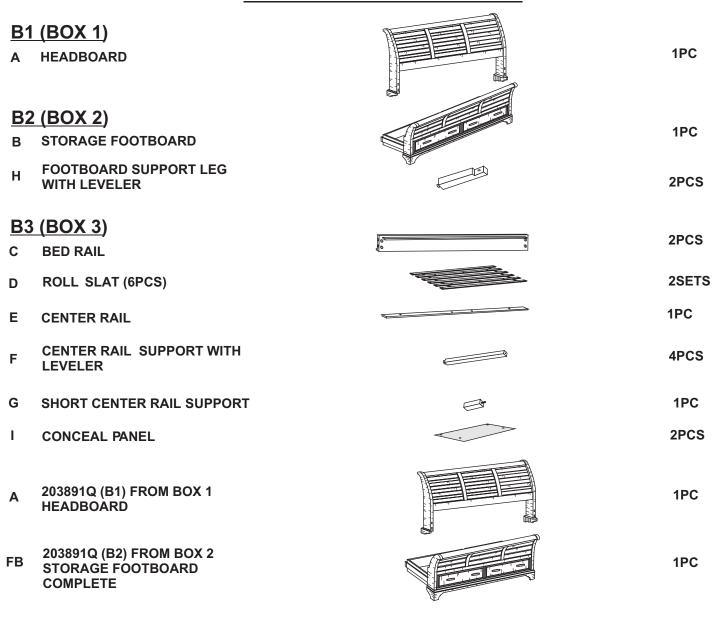

INE FURNITURE



Fine Furniture for every stage of life

# 203891Q (B1-B3) <u>Queen Storage Bed</u>

REVISION 0: 12/30/2014 REVISION 1: 03/19/2015 REVISION 2: 10/16/2017 REVISION 3: 08/23/2018 REVISION 4: 01/03/2020 REVISION 5: 05/25/2022

PAGE 1 OF 8

COASTERFURNITURE.COM



#### **ASSEMBLY TIPS:**

- 1 . Remove hardware from box and sort by size.
- 2 . Please check to see that all hardware and parts are present prior to start of assembly.
- 3. Please follow attached instructions in the same sequence as numbered to assure fast & easy assembly.

#### WARNING!



- 1 . Don't attempt to repair or modify parts that are broken or defective. Please contact the store immediately.
- 2 . This product is for home use only and not intended for commercial establishments.







PARTS IDENTIFICATION





#### **ASSEMBLY TIPS:**

- 1. Remove hardware from box and sort by size.
- 2. Please check to see that all hardware and parts are present prior to start of assembly.
- 3. Please follow attached instructions in the same sequence as numbered to assure fast & easy assembly. WARNING!



1. Don't attempt to repair or modify parts that are broken or defective. Please contact the store immediately.

2. This product is for home use only and not intended for commercial establishments.

## HARDWARE IDENTIFICATION

### Z-B3 (BOX 3) - HARDWARE PACK IS LOCATED IN 203891Q (B3)

| 1  | THREADED BOLT<br>(M6 x 70mm - RBW)         |         | 8PCS  |
|----|--------------------------------------------|---------|-------|
| 2  | WOOD DOWEL<br>(Ø 10 x 30mm)                |         | 8PCS  |
| 3  | HALF ROU