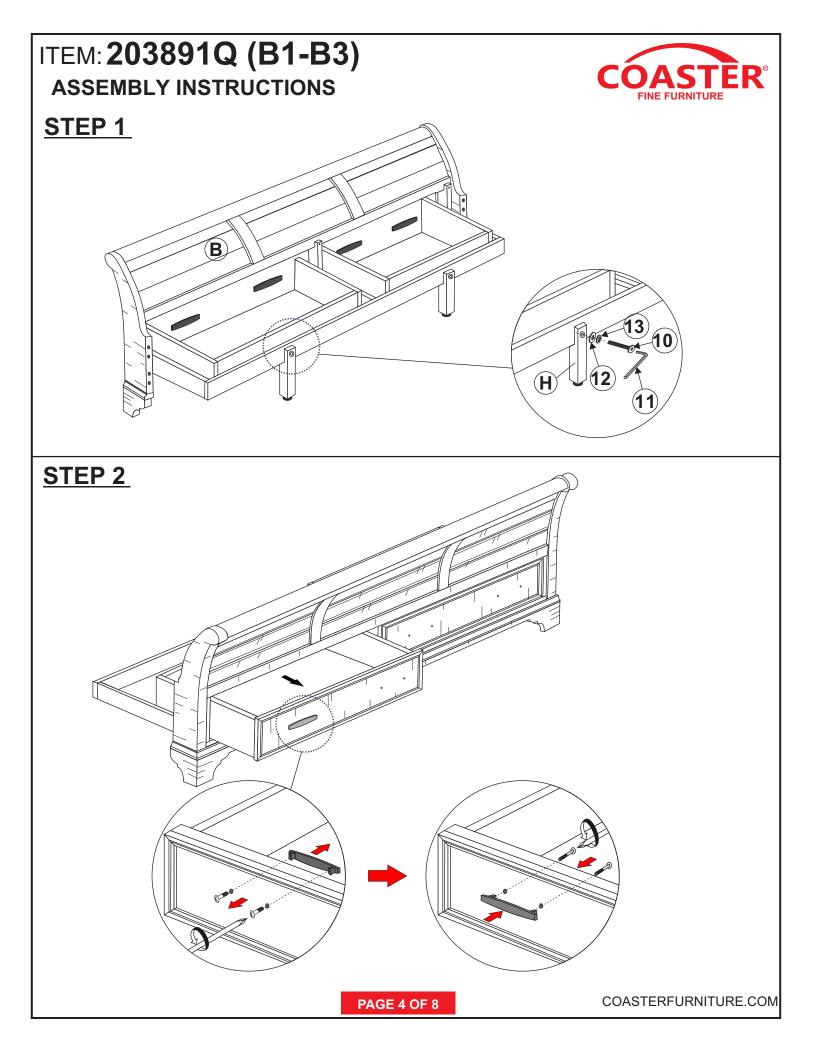

#### **ASSEMBLY TIPS:**

- 1 . Remove hardware from box and sort by size.
- 2 . Please check to see that all hardware and parts are present prior to start of assembly.
- 3. Please follow attached instructions in the same sequence as numbered to assure fast & easy assembly.

#### **ASSEMBLY TIPS:**

- 1. Remove hardware from box and sort by size.
- 2. Please check to see that all hardware and parts are present prior to start of assembly.
- 3. Please follow attached instructions in the same sequence as numbered to assure fast & easy assembly. WARNING!