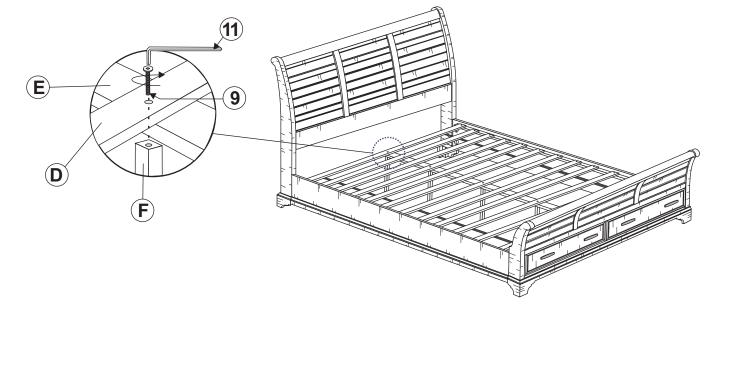

| 8PCS  |
| 6  | WRENCH<br>(10 x 85mm - RBW)                |         | 1PC   |
| 7  | LONG FLAT HEAD SCREW<br>(M4 x 30mm - BLK)  | + Mun   | 24PCS |
| 8  | SHORT FLAT HEAD SCREW<br>(M4 x 16mm - RBW) | (+) Jam | 8PCS  |
| 9  | LONG BOLT<br>(M6 x 60mm - RBW)             |         | 4PCS  |
| 10 | SHORT BOLT<br>(M6 x 40mm - RBW)            |         | 2PCS  |
| 11 | ALLEN WRENCH<br>(M4 x 58mm- BLK)           |         | 1PC   |
| 12 | BIG FLAT WASHER<br>(M6 x 19mm - RBW)       |         | 2PCS  |
| 13 | LOCK WASHER<br>(M6 x 13mm - RBW)           | Ì       | 2PCS  |
|    |                                            |         |       |

NOTE :

Phillips head screw driver is required in the assembly process; however, manufacturer does not provide this item.









## <u>STEP 5</u>



STEP 6





## <u>STEP 7</u>



## STEP 8



## <u>STEP 9</u> COMPLETE







COASTERFURNITURE.COM

PAGE 8 OF 8



COASTERFURNITURE.COM