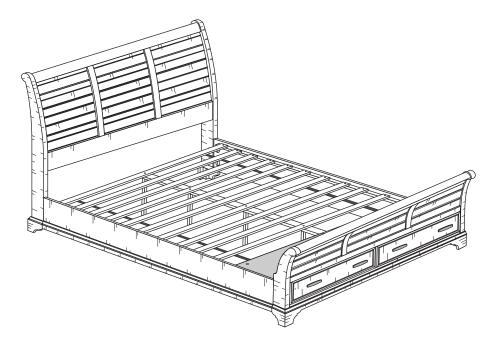

# 203891Q (B1-B3) <u>Queen Storage Bed</u>

REVISION 0: 12/30/2014 REVISION 1: 03/19/2015 REVISION 2: 10/16/2017 REVISION 3: 08/23/2018 REVISION 4: 01/03/2020 REVISION 5: 05/25/2022

PAGE 1 OF 8

COASTERFURNITURE.COM