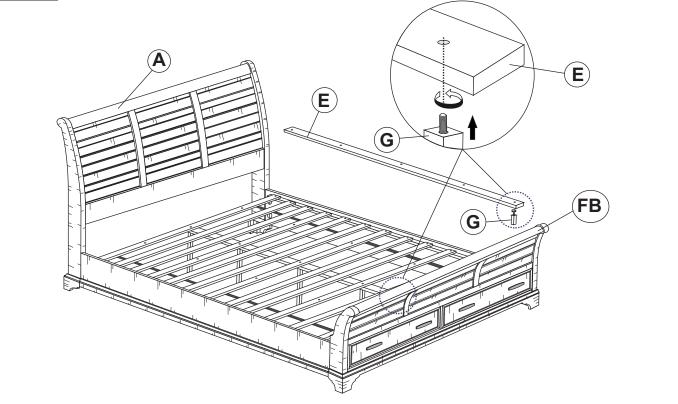

|         | 8PCS  |
| 6  | WRENCH<br>(10 x 85mm - RBW)                |         | 1PC   |
| 7  | LONG FLAT HEAD SCREW<br>(M4 x 30mm - BLK)  | + Mun   | 24PCS |
| 8  | SHORT FLAT HEAD SCREW<br>(M4 x 16mm - RBW) | (+) Jam | 8PCS  |
| 9  | LONG BOLT<br>(M6 x 60mm - RBW)             |         | 4PCS  |
| 10 | SHORT BOLT<br>(M6 x 40mm - RBW)            |         | 2PCS  |
| 11 | ALLEN WRENCH<br>(M4 x 58mm- BLK)           |         | 1PC   |
| 12 | BIG FLAT WASHER<br>(M6 x 19mm - RBW)       |         | 2PCS  |
| 13 | LOCK WASHER<br>(M6 x 13mm - RBW)           | Ì       | 2PCS  |
|    |                                            |         |       |

NOTE :

Phillips head screw driver is required in the assembly process; however, manufacturer does not provide this item.









## <u>STEP 5</u>



STEP 6





## <u>STEP 7</u>



## STEP 8



## <u>STEP 9</u> COMPLETE







COASTERFURNITURE.COM

PAGE 8 OF 8



COASTERFURNITURE.COM