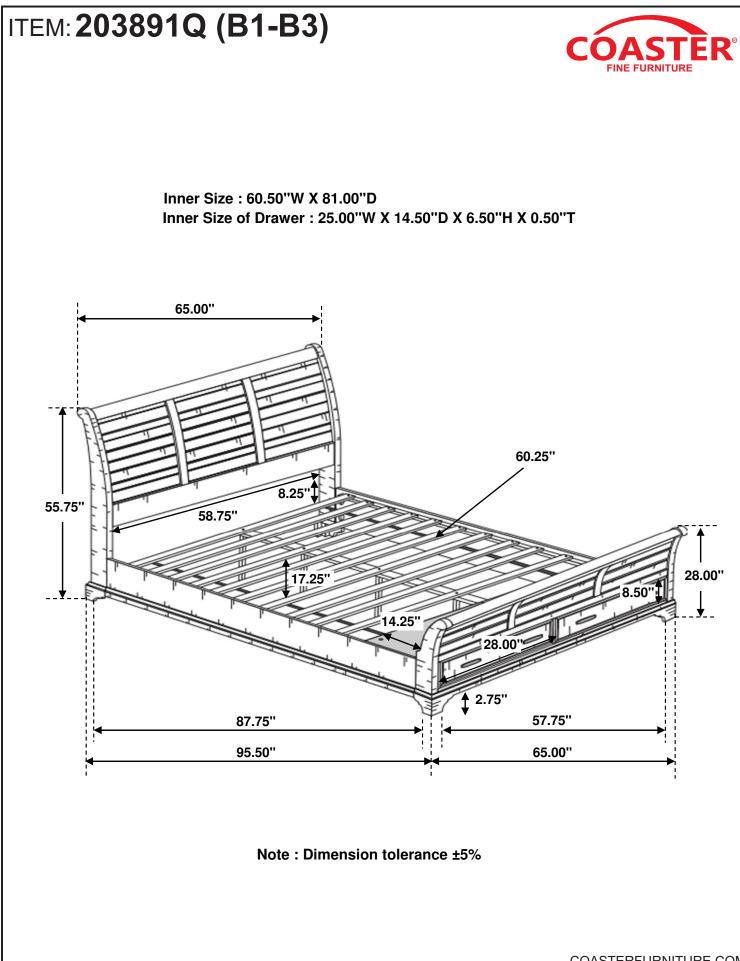

# 203891Q (B1-B3) <u>Queen Storage Bed</u>

REVISION 0: 12/30/2014 REVISION 1: 03/19/2015 REVISION 2: 10/16/2017 REVISION 3: 08/23/2018 REVISION 4: 01/03/2020 REVISION 5: 05/25/2022

PAGE 1 OF 8

COASTERFURNITURE.COM