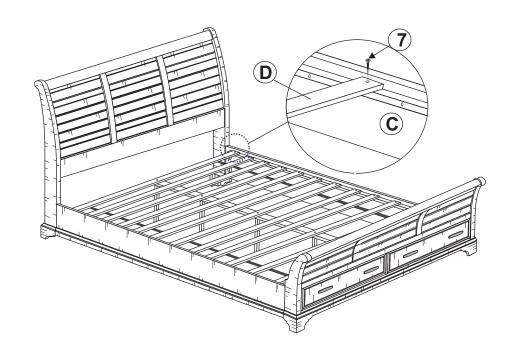

H<br>(10 x 85mm - RBW)                |         | 1PC   |
| 7  | LONG FLAT HEAD SCREW<br>(M4 x 30mm - BLK)  | + Mun   | 24PCS |
| 8  | SHORT FLAT HEAD SCREW<br>(M4 x 16mm - RBW) | (+) Jam | 8PCS  |
| 9  | LONG BOLT<br>(M6 x 60mm - RBW)             |         | 4PCS  |
| 10 | SHORT BOLT<br>(M6 x 40mm - RBW)            |         | 2PCS  |
| 11 | ALLEN WRENCH<br>(M4 x 58mm- BLK)           |         | 1PC   |
| 12 | BIG FLAT WASHER<br>(M6 x 19mm - RBW)       |         | 2PCS  |
| 13 | LOCK WASHER<br>(M6 x 13mm - RBW)           | Ì       | 2PCS  |
|    |                                            |         |       |

NOTE :

Phillips head screw driver is required in the assembly process; however, manufacturer does not provide this item.









## <u>STEP 5</u>



STEP 6





## <u>STEP 7</u>



## STEP 8



## <u>STEP 9</u> COMPLETE







COASTERFURNITURE.COM

PAGE 8 OF 8



COASTERFURNITURE.COM