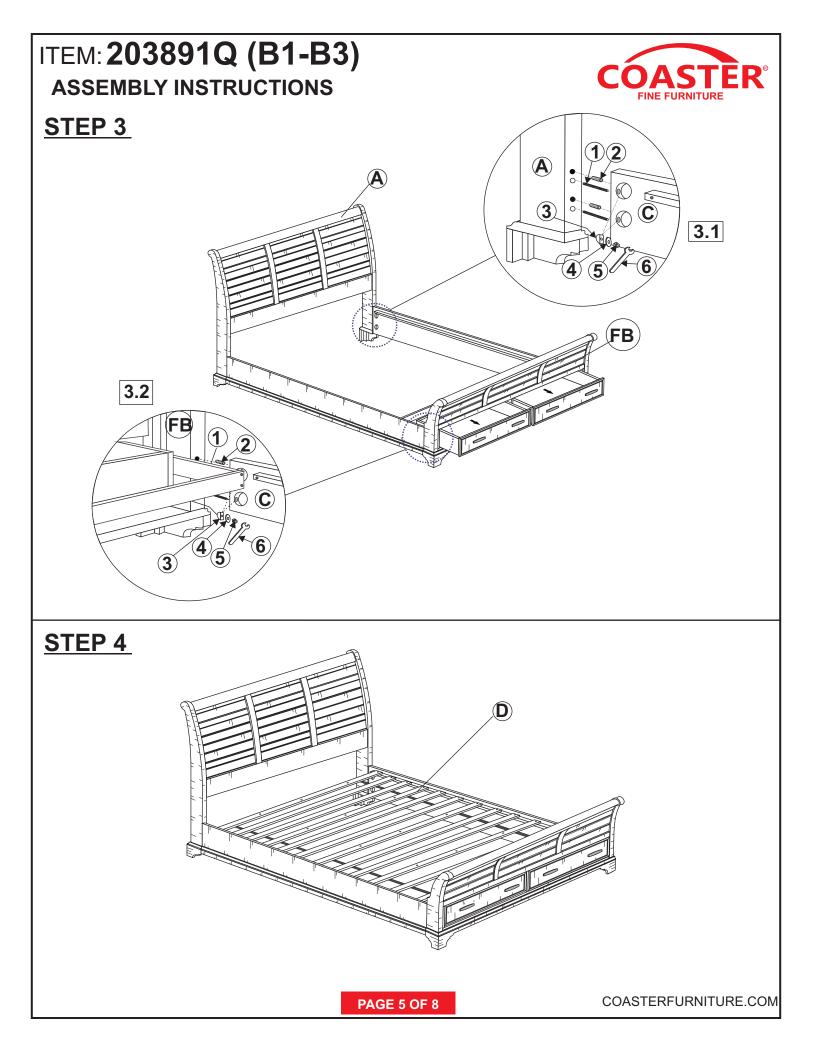

### Z-B3 (BOX 3) - HARDWARE PACK IS LOCATED IN 203891Q (B3)

| 1  | THREADED BOLT<br>(M6 x 70mm - RBW)         |         | 8PCS  |
|----|--------------------------------------------|---------|-------|
| 2  | WOOD DOWEL<br>(Ø 10 x 30mm)                |         | 8PCS  |
| 3  | HALF ROUND NUT<br>(7 x 15mm- BLK)          |         | 8PCS  |
| 4  | SMALL FLAT WASHER<br>(M6 x 13mm - RBW)     |         | 8PCS  |
| 5  | HEX NUT<br>(M6 x 10mm - RBW)               |         | 8PCS  |
| 6  | WRENCH<br>(10 x 85mm - RBW)                |         | 1PC   |
| 7  | LONG FLAT HEAD SCREW<br>(M4 x 30mm - BLK)  | + Mun   | 24PCS |
| 8  | SHORT FLAT HEAD SCREW<br>(M4 x 16mm - RBW) | (+) Jam | 8PCS  |
| 9  | LONG BOLT<br>(M6 x 60mm - RBW)             |         | 4PCS  |
| 10 | SHORT BOLT<br>(M6 x 40mm - RBW)            |         | 2PCS  |
| 11 | ALLEN WRENCH<br>(M4 x 58mm- BLK)           |         | 1PC   |
| 12 | BIG FLAT WASHER<br>(M6 x 19mm - RBW)       |         | 2PCS  |
| 13 | LOCK WASHER<br>(M6 x 13mm - RBW)           | Ì       | 2PCS  |
|    |                                            |         |       |