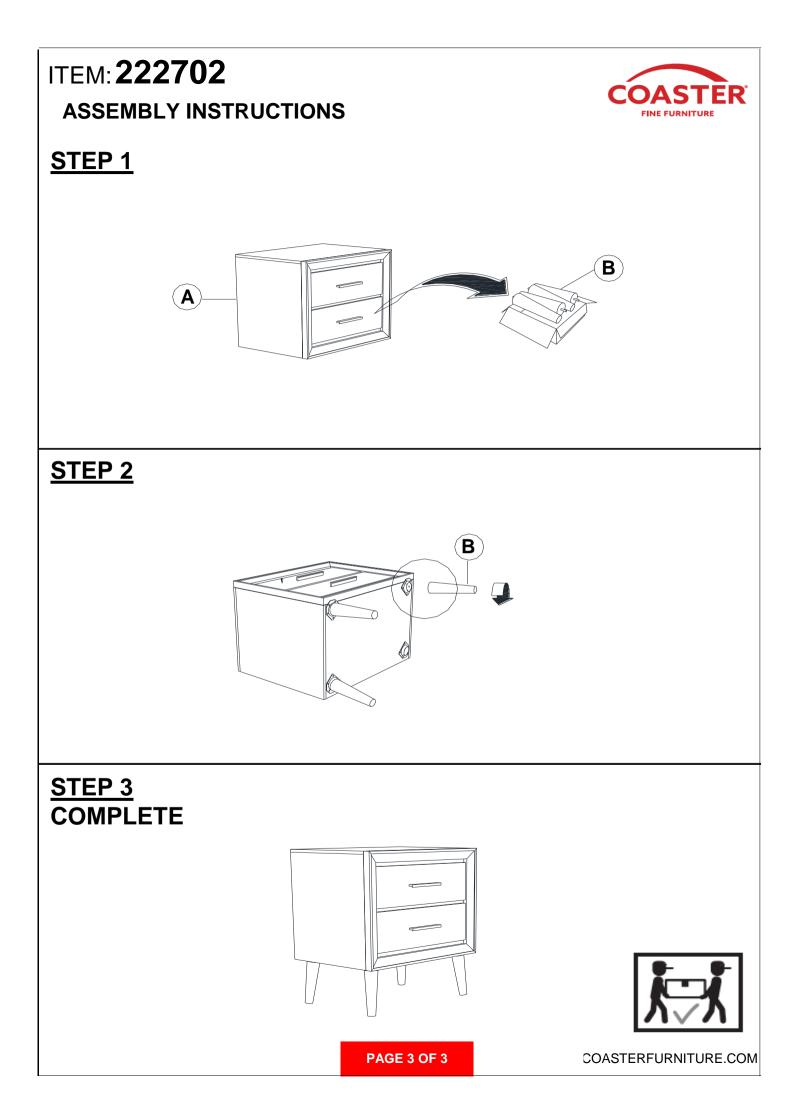

# ITEM: 222702

### **ASSEMBLY INSTRUCTIONS**

## PARTS IDENTIFICATION

A NIGHTSTAND

| - |
|---|
|   |
|   |
|   |

1PC

B LEG

4PCS

PAGE 2 OF 3

**JASTERFURNITURE.COM** 