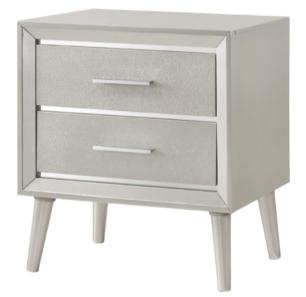

# ITEM: 222702

## PARTS IDENTIFICATION

A NIGHTSTAND

| - |
|---|
|   |
|   |
|   |

1PC

B LEG

4PCS

PAGE 2 OF 3

**JASTERFURNITURE.COM** 