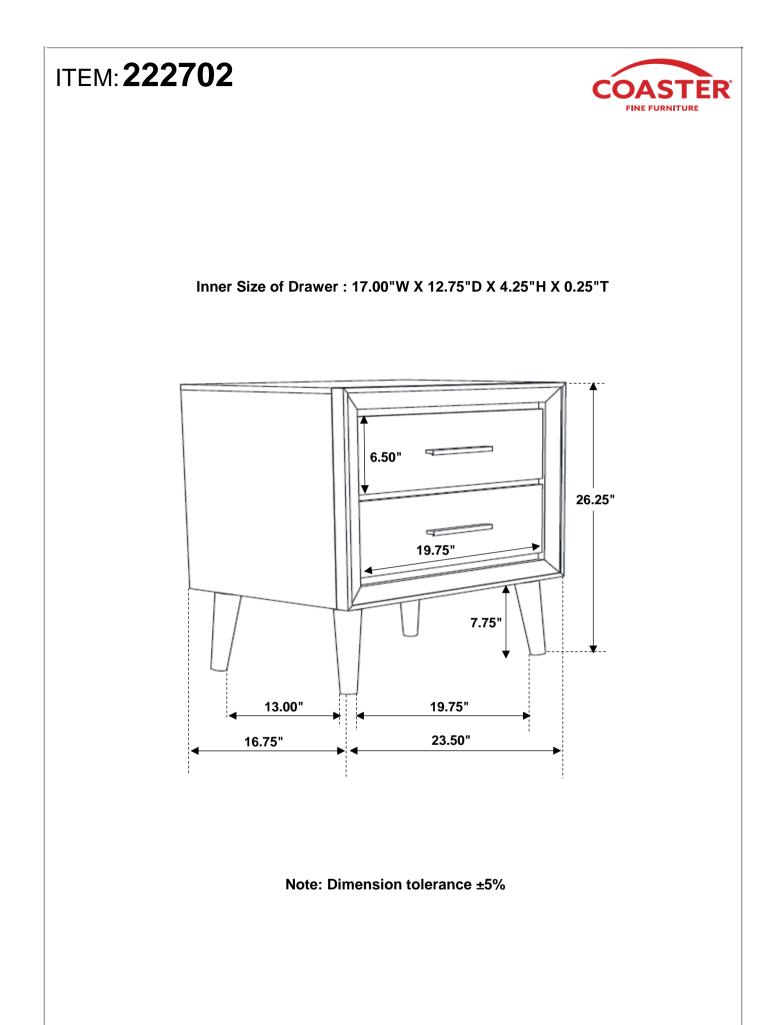

ture for every stage of life



REVISION 0 : 10/16/2018 REVISION 1 : 12/18/2020

PAGE 1 OF 3

COASTERFURNITURE.COM

# ITEM: 222702

### **ASSEMBLY INSTRUCTIONS**



#### **ASSEMBLY TIPS:**

- 1. Remove hardware from box and sort by size.
- 2. Please check to see that all hardware and parts are present prior to start of assembly.
- 3. Please follow attached instructions in the same sequence as numbered to assure fast & easy assembly.



#### WARNING!

1. Don't attempt to repair or modify parts that are broken or defective. Please contact the store immediately.

**5 MINUTES** 

2. This product is for home use only and not intended for commercial establishments.



## PARTS IDENTIFICATION

A NIGHTSTAND

| - |
|---|
|   |
|   |
|   |

1PC

B LEG

4PCS

PAGE 2 OF 3

**JASTERFURNITURE.COM**