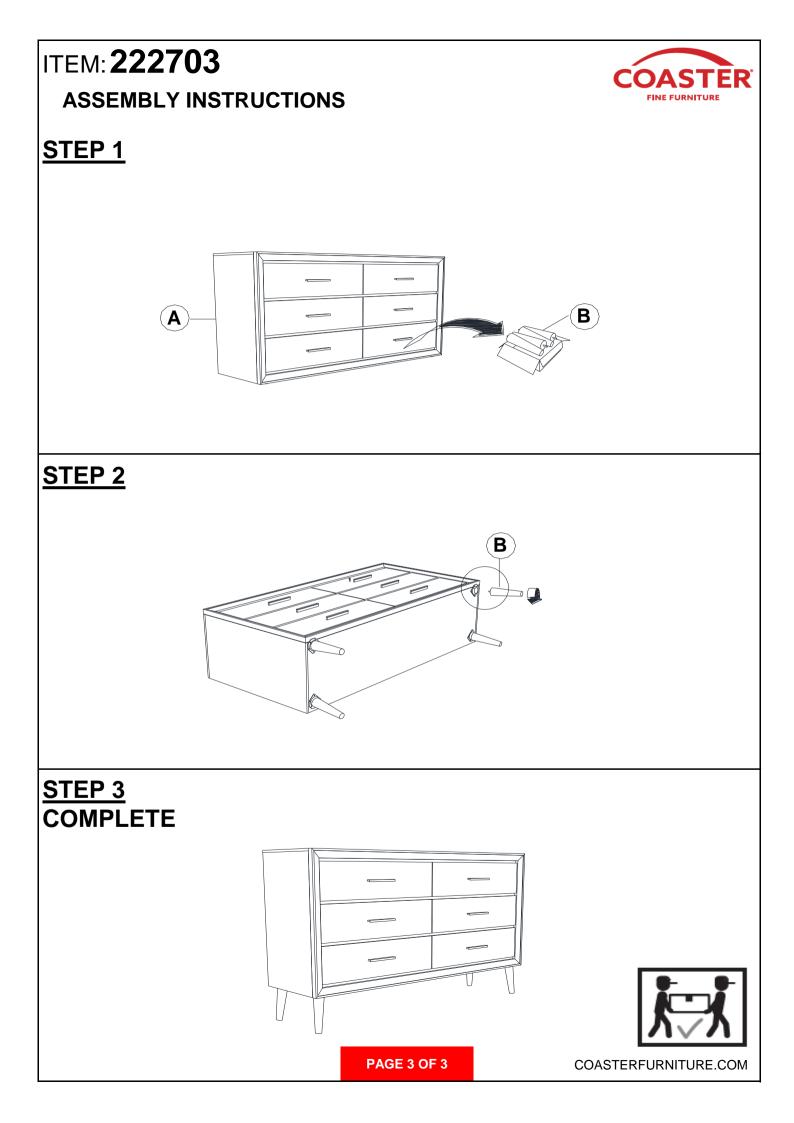

# ITEM: 222703

### **ASSEMBLY INSTRUCTIONS**

### ASSEMBLY TIME

05 MINUTES

## PARTS IDENTIFICATION

Α

DRESSER

1PC

B LEG

4PCS

COASTERFURNITURE.COM