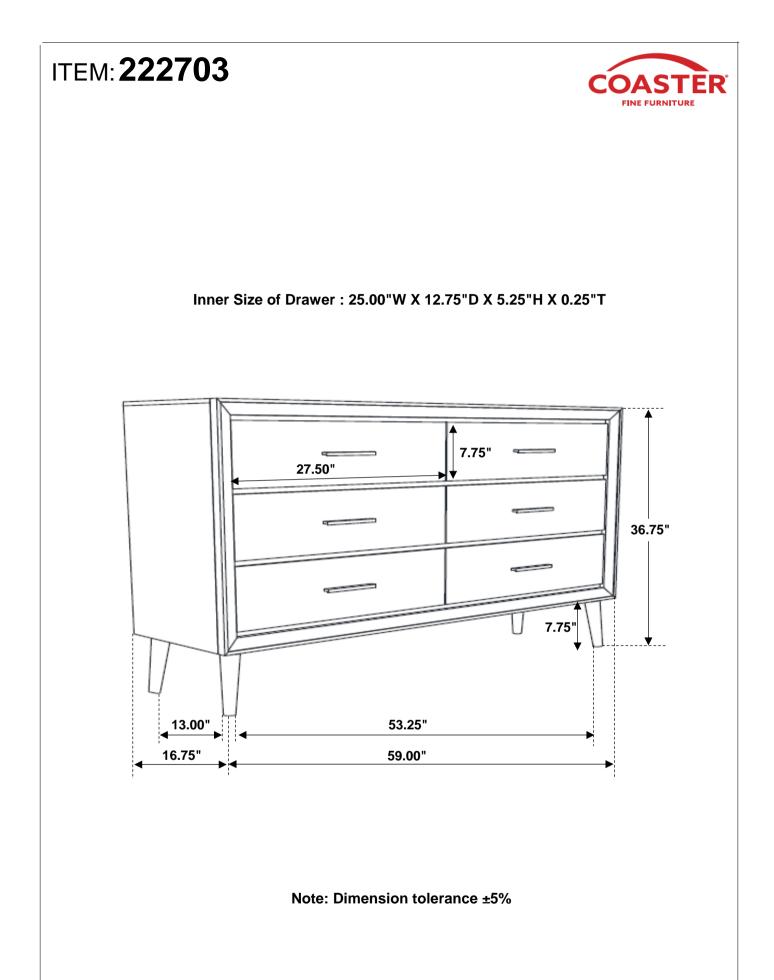

UCTIONS COASTER FINE FURNITURE



Fine Furniture for every stage of life



REVISION 0 : 10/16/2018 REVISION 1 : 12/18/2020



COASTERFURNITURE.COM

# ITEM: 222703

### **ASSEMBLY INSTRUCTIONS**



#### **ASSEMBLY TIPS:**

- 1. Remove hardware from box and sort by size.
- 2. Please check to see that all hardware and parts are present prior to start of assembly.
- 3. Please follow attached instructions in the same sequence as numbered to assure fast & easy assembly.



#### WARNING!

1. Don't attempt to repair or modify parts that are broken or defective. Please contact the store immediately.

2. This product is for home use only and not intended for commercial establishments.



### ASSEMBLY TIME

05 MINUTES

## PARTS IDENTIFICATION

Α

DRESSER



1PC

B LEG

4PCS

COASTERFURNITURE.COM