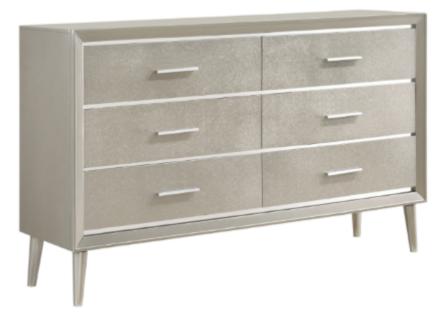

## ASSEMBLY INSTRUCTIONS COASTER FINE FURNITURE



Fine Furniture for every stage of life



REVISION 0 : 10/16/2018 REVISION 1 : 12/18/2020



COASTERFURNITURE.COM

# ITEM: 222703

### **ASSEMBLY INSTRUCTIONS**



#### **ASSEMBLY TIPS:**

- 1. Remove hardware from box and sort by size.
- 2. Please check to see that all hardware and parts are present prior to start of assembly.
- 3. Please follow attached instructions in the same sequence as numbered to assure fast & easy assembly.



#### WARNING!

1. Don't attempt to repair or modify parts that are broken or defective. Please contact the store immediately.

2. This product is for home use only and not intended for commercial establishments.



### ASSEMBLY TIME

05 MINUTES

## PARTS IDENTIFICATION

Α

DRESSER



1PC

B LEG

4PCS

COASTERFURNITURE.COM