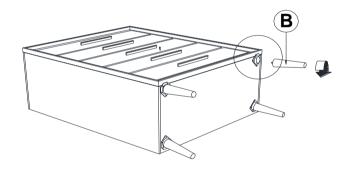

ife

222705 <u>Chest</u>

REVISION 0 : 10/16/2018 REVISION 1 : 12/18/2020

COASTERFURNITURE.COM

## ITEM: 222705

## **ASSEMBLY INSTRUCTIONS**



### **ASSEMBLY TIPS:**

- 1. Remove hardware from box and sort by size.
- 2. Please check to see that all hardware and parts are present prior to start of assembly.
- 3. Please follow attached instructions in the same sequence as numbered to assure fast & easy assembly.



### **WARNING!**

- 1. Don't attempt to repair or modify parts that are broken or defective. Please contact the store immediately.
- 2. This product is for home use only and not intended for commercial establishments.



ASSEMBLY TIME

5 MINUTES

# **PARTS IDENTIFICATION**

A CHEST



1PC

B LEG



4PCS

# ITEM: **222705**

## **ASSEMBLY INSTRUCTIONS**



# STEP 1



# STEP 2



# STEP 3







Inner Size of Drawer: 28.75"W X 12.75"D X 4.25"H X 0.25"T



Note: Dimension tolerance ±5%