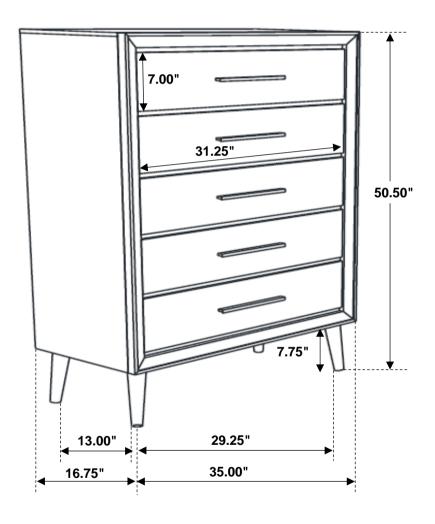

# STEP 3

Inner Size of Drawer: 28.75"W X 12.75"D X 4.25"H X 0.25"T

Note: Dimension tolerance ±5%