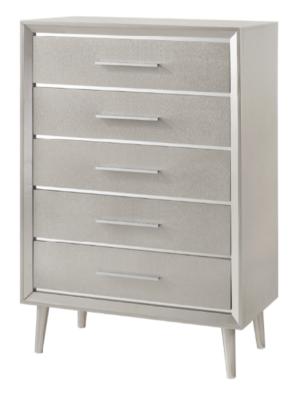

# ASSEMBLY INSTRUCTIONS COASTER FINE FURNITURE



Fine Furniture for every stage of life

222705 <u>Chest</u>

REVISION 0 : 10/16/2018 REVISION 1 : 12/18/2020

COASTERFURNITURE.COM

## ITEM: 222705

## **ASSEMBLY INSTRUCTIONS**



### **ASSEMBLY TIPS:**

- 1. Remove hardware from box and sort by size.
- 2. Please check to see that all hardware and parts are present prior to start of assembly.
- 3. Please follow attached instructions in the same sequence as numbered to assure fast & easy assembly.



### **WARNING!**

- 1. Don't attempt to repair or modify parts that are broken or defective. Please contact the store immediately.
- 2. This product is for home use only and not intended for commercial establishments.



ASSEMBLY TIME

5 MINUTES

# **PARTS IDENTIFICATION**

A CHEST



1PC

B LEG



4PCS

# ITEM: **222705**

## **ASSEMBLY INS