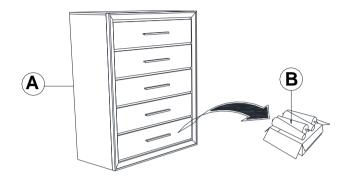

y stage of life

222705 <u>Chest</u>

REVISION 0 : 10/16/2018 REVISION 1 : 12/18/2020

COASTERFURNITURE.COM

## ITEM: 222705

## **ASSEMBLY INSTRUCTIONS**



### **ASSEMBLY TIPS:**

- 1. Remove hardware from box and sort by size.
- 2. Please check to see that all hardware and parts are present prior to start of assembly.
- 3. Please follow attached instructions in the same sequence as numbered to assure fast & easy assembly.



### **WARNING!**

- 1. Don't attempt to repair or modify parts that are broken or defective. Please contact the store immediately.
- 2. This product is for home use only and not intended for commercial establishments.



ASSEMBLY TIME

5 MINUTES

# **PARTS IDENTIFICATION**

A CHEST



1PC

B LEG



4PCS

# ITEM: **222705**

## **ASSEMBLY INSTRUCTIONS**



# STEP 1



# STEP 2



# STEP 3







Inner Size of Drawer: 28.75"W X 12.75"D X 4.25"H X 0.25"T



Note: Dimension tolerance ±5%