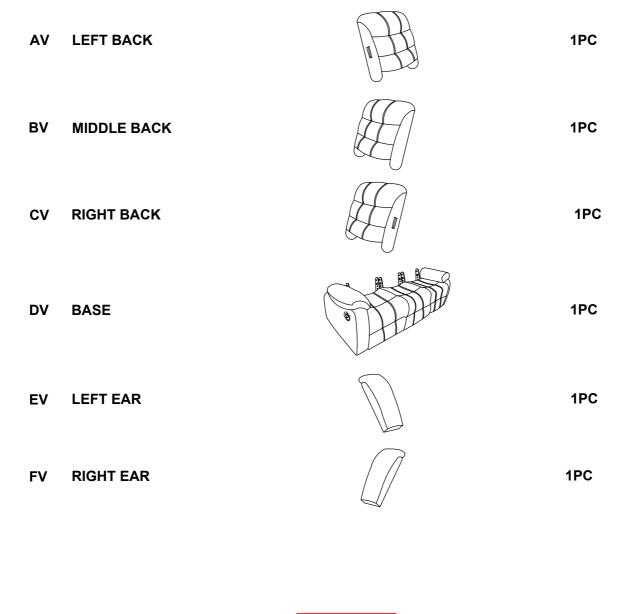

# ASSEMBLY INSTRUCTIONS COASTER FINE FURNITURE



Fine Furniture for every stage of life



REVISION 0 : 03/13/2018 REVISION 1 : 11/20/2019

PAGE 1 OF 3

COASTERFURNITURE.COM

# ITEM: 601881

#### **ASSEMBLY INSTRUCTIONS**



#### **ASSEMBLY TIPS:**

- 1. Remove hardware from box and sort by size.
- 2. Please check to see that all hardware and parts are present prior to start of assembly.
- 3. Please follow attached instructions in the same sequence as numbered to assure fast & easy assembly.



#### WARNING!

1. Don't attempt to repair or modify parts that are broken or defective. Please contact the store immediately.

2. This product is for home use only and not intended for commercial establishments.





## PARTS IDENTIFICATION



# ITEM: 601881

### **ASSEMBLY INSTRUCTIONS**



### **STEP 1**



## STEP 2 COMPLETE