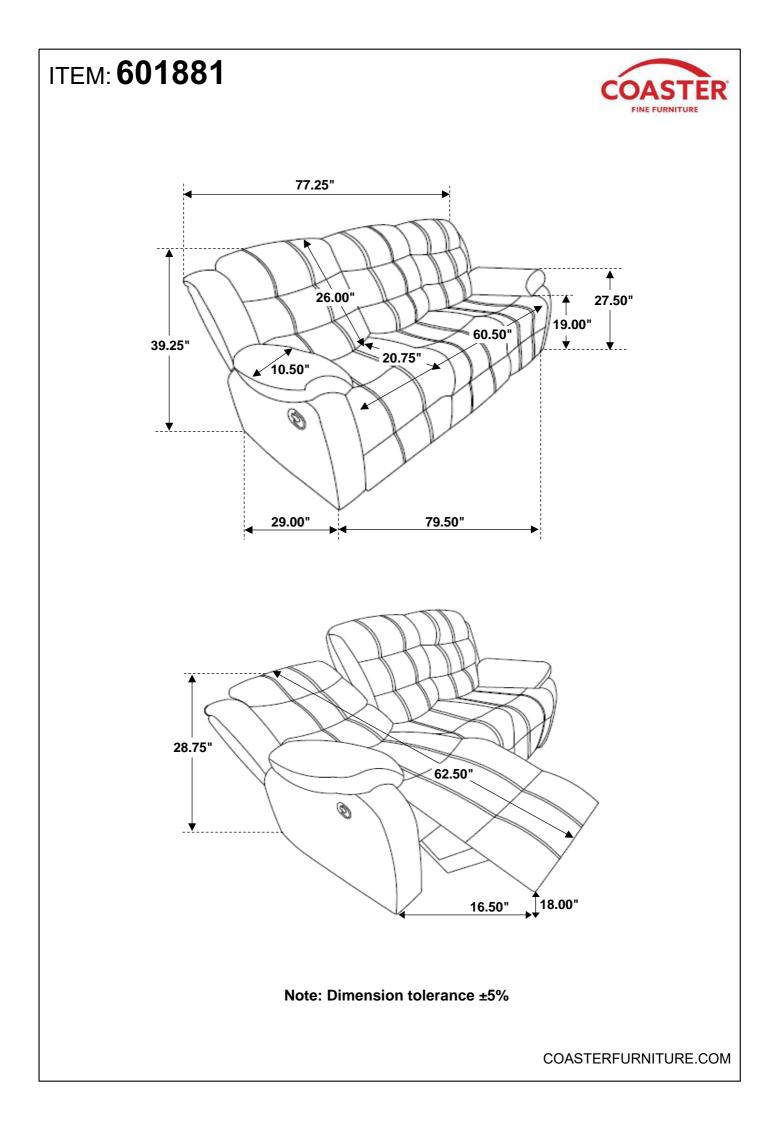

NE FURNITURE



Fine Furniture for every stage of life



REVISION 0 : 03/13/2018 REVISION 1 : 11/20/2019

PAGE 1 OF 3

COASTERFURNITURE.COM

# ITEM: 601881

#### **ASSEMBLY INSTRUCTIONS**



#### **ASSEMBLY TIPS:**

- 1. Remove hardware from box and sort by size.
- 2. Please check to see that all hardware and parts are present prior to start of assembly.
- 3. Please follow attached instructions in the same sequence as numbered to assure fast & easy assembly.



#### WARNING!

1. Don't attempt to repair or modify parts that are broken or defective. Please contact the store immediately.

2. This product is for home use only and not intended for commercial establishments.





## PARTS IDENTIFICATION



# ITEM: 601881

### **ASSEMBLY INSTRUCTIONS**



### **STEP 1**



## STEP 2 COMPLETE