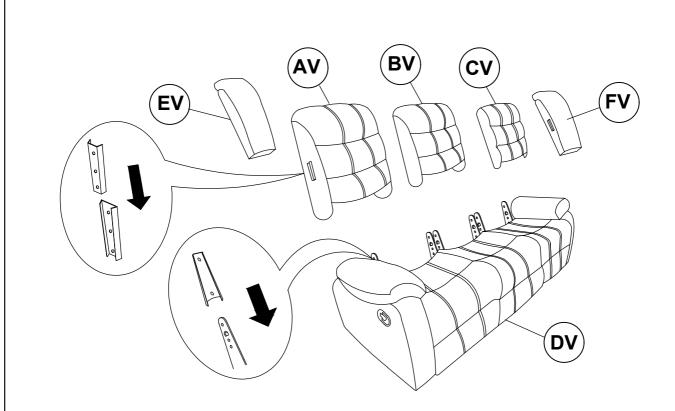

INSTRUCTIONS COASTER FINE FURNITURE



Fine Furniture for every stage of life



REVISION 0 : 03/13/2018 REVISION 1 : 11/20/2019

PAGE 1 OF 3

COASTERFURNITURE.COM

# ITEM: 601881

#### **ASSEMBLY INSTRUCTIONS**



#### **ASSEMBLY TIPS:**

- 1. Remove hardware from box and sort by size.
- 2. Please check to see that all hardware and parts are present prior to start of assembly.
- 3. Please follow attached instructions in the same sequence as numbered to assure fast & easy assembly.



#### WARNING!

1. Don't attempt to repair or modify parts that are broken or defective. Please contact the store immediately.

2. This product is for home use only and not intended for commercial establishments.





## PARTS IDENTIFICATION



# ITEM: 601881

### **ASSEMBLY INSTRUCTIONS**



### **STEP 1**



## STEP 2 COMPLETE