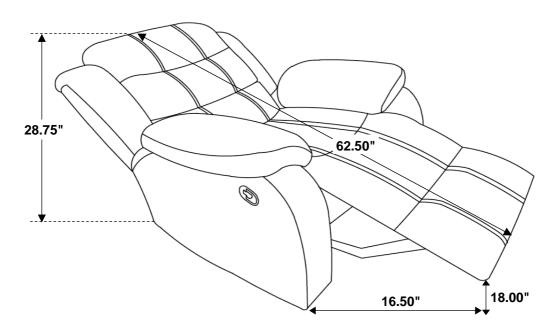

CTIONS**

#### **ASSEMBLY TIPS:**

- 1. Remove hardware from box and sort by size.
- 2. Please check to see that all hardware and parts are present prior to start of assembly.
- 3. Please follow attached instructions in the same sequence as numbered to assure fast & easy assembly.



#### **WARNING!**

- 1. Don't attempt to repair or modify parts that are broken or defective. Please contact the store immediately.
- 2. This product is for home use only and not intended for commercial establishments.





5 MINUTES

### PARTS IDENTIFICATION

| AV | BACK      | 1PC |
|----|-----------|-----|
| BV | BASE      | 1PC |
| cv | LEFT EAR  | 1PC |
| DV | RIGHT EAR | 1PC |

## ITEM: **601883**

## COASTER

### **ASSEMBLY INSTRUCTIONS**

### STEP 1



# STEP 2 COMPLETE







## ITEM: **601883**







Note: Dimension tolerance ±5%