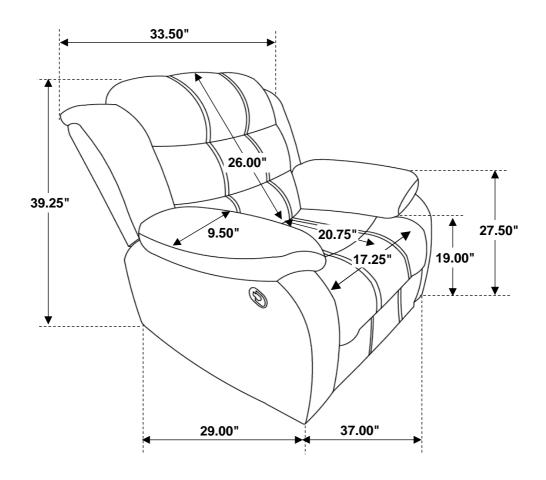

RUCTIONS**

#### **ASSEMBLY TIPS:**

- 1. Remove hardware from box and sort by size.
- 2. Please check to see that all hardware and parts are present prior to start of assembly.
- 3. Please follow attached instructions in the same sequence as numbered to assure fast & easy assembly.



#### **WARNING!**

- 1. Don't attempt to repair or modify parts that are broken or defective. Please contact the store immediately.
- 2. This product is for home use only and not intended for commercial establishments.





5 MINUTES

### PARTS IDENTIFICATION

| AV | BACK      | 1PC |
|----|-----------|-----|
| BV | BASE      | 1PC |
| cv | LEFT EAR  | 1PC |
| DV | RIGHT EAR | 1PC |

## ITEM: **601883**

## COASTER

### **ASSEMBLY INSTRUCTIONS**

### STEP 1



# STEP 2 COMPLETE







## ITEM: **601883**







Note: Dimension tolerance ±5%