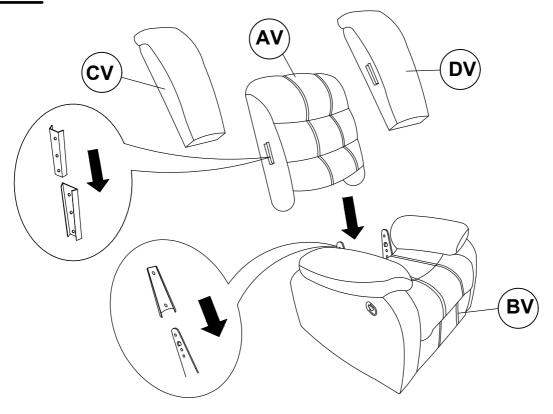

### PARTS IDENTIFICATION

| AV | BACK      | 1PC |
|----|-----------|-----|
| BV | BASE      | 1PC |
| cv | LEFT EAR  | 1PC |
| DV | RIGHT EAR | 1PC |

### STEP 1