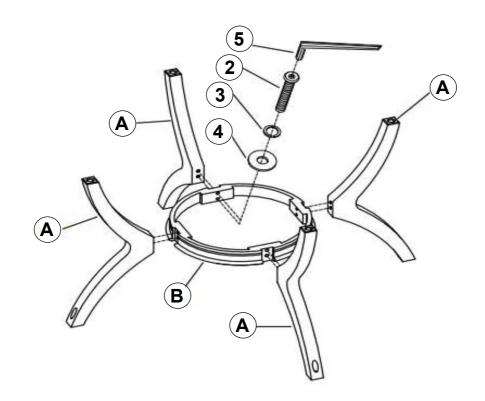

s product is for home use only and not intended for commercial establishments.



ASSEMBLY TIME

15 MINUTES

#### **PARTS IDENTIFICATION**

| A | LEG         | 4PCS |
|---|-------------|------|
| В | LEG SUPPORT | 1PC  |
| С | ТОР         | 1PC  |

#### **HARDWARE IDENTIFICATION**

| 1 | SHORT BOLT<br>(Φ1/4" x 1-1/2"L - RBW) | <b>J</b> 13333333333 | 4PCS  |
|---|---------------------------------------|----------------------|-------|
| 2 | LONG BOLT<br>(Φ1/4" x 2"L - RBW)      | <b>J</b>             | 8PCS  |
| 3 | LOCK WASHER<br>(Φ1/4"RBW)             |                      | 12PCS |
| 4 | FLAT WASHER<br>(Φ1/4" - RBW)          |                      | 12PCS |
| 5 | ALLEN WRENCH<br>(4MM - RBW)           |                      | 1PC   |

#### **ASSEMBLY INSTRUCTIONS**

# COASTER

## STEP 1



## STEP 2



PAGE 3 OF4

COASTERFURNITURE.COM

#### **ASSEMBLY INSTRUCTIONS**

### STEP 3





# STEP 4 COMPLETE





PAGE 4 OF 4

COASTERFURNITURE.COM





Note: Dimension tolerance ±5%