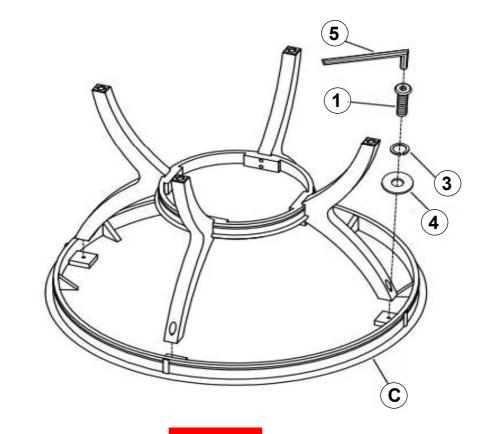

for home use only and not intended for commercial establishments.



ASSEMBLY TIME

15 MINUTES

#### **PARTS IDENTIFICATION**

| A | LEG         | 4PCS |
|---|-------------|------|
| В | LEG SUPPORT | 1PC  |
| С | ТОР         | 1PC  |

#### **HARDWARE IDENTIFICATION**

| 1 | SHORT BOLT<br>(Φ1/4" x 1-1/2"L - RBW) | <b>J</b> 13333333333 | 4PCS  |
|---|---------------------------------------|----------------------|-------|
| 2 | LONG BOLT<br>(Φ1/4" x 2"L - RBW)      | <b>J</b>             | 8PCS  |
| 3 | LOCK WASHER<br>(Φ1/4"RBW)             |                      | 12PCS |
| 4 | FLAT WASHER<br>(Φ1/4" - RBW)          |                      | 12PCS |
| 5 | ALLEN WRENCH<br>(4MM - RBW)           |                      | 1PC   |

#### **ASSEMBLY INSTRUCTIONS**

# COASTER

## STEP 1



## STEP 2



PAGE 3 OF4

COASTERFURNITURE.COM

#### **ASSEMBLY INSTRUCTIONS**

### STEP 3





# STEP 4 COMPLETE





PAGE 4 OF 4

COASTERFURNITURE.COM





Note: Dimension tolerance ±5%