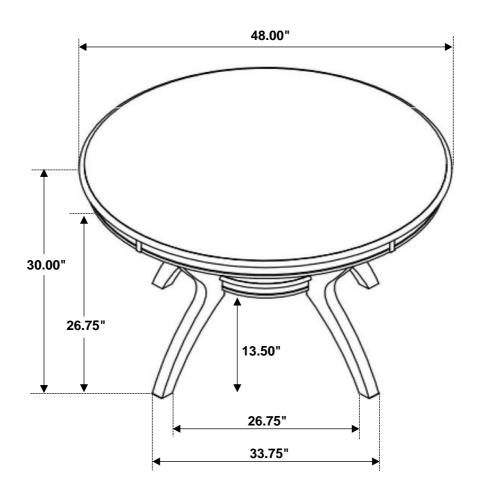

#### **PARTS IDENTIFICATION**

| A | LEG         | 4PCS |
|---|-------------|------|
| В | LEG SUPPORT | 1PC  |
| С | ТОР         | 1PC  |