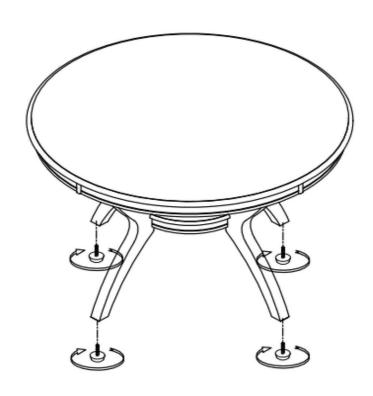

15 MINUTES

#### **PARTS IDENTIFICATION**

| A | LEG         | 4PCS |
|---|-------------|------|
| В | LEG SUPPORT | 1PC  |
| С | ТОР         | 1PC  |

#### **HARDWARE IDENTIFICATION**

| 1 | SHORT BOLT<br>(Φ1/4" x 1-1/2"L - RBW) | <b>J</b> 13333333333 | 4PCS  |
|---|---------------------------------------|----------------------|-------|
| 2 | LONG BOLT<br>(Φ1/4" x 2"L - RBW)      | <b>J</b>             | 8PCS  |
| 3 | LOCK WASHER<br>(Φ1/4"RBW)             |                      | 12PCS |
| 4 | FLAT WASHER<br>(Φ1/4" - RBW)          |                      | 12PCS |
| 5 | ALLEN WRENCH<br>(4MM - RBW)           |                      | 1PC   |

#### **ASSEMBLY INSTRUCTIONS**

# COASTER

## STEP 1



## STEP 2



PAGE 3 OF4

COASTERFURNITURE.COM

#### **ASSEMBLY INSTRUCTIONS**

### STEP 3





# STEP 4 COMPLETE





PAGE 4 OF 4

COASTERFURNITURE.COM





Note: Dimension tolerance ±5%