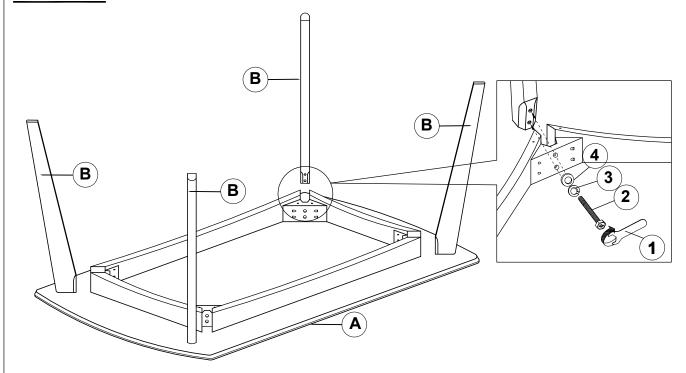

## STEP 1

# STEP 2 COMPLETE

COASTERFURNITURE.COM

ITEM: 105351

Note: Dimension tolerance ±5%