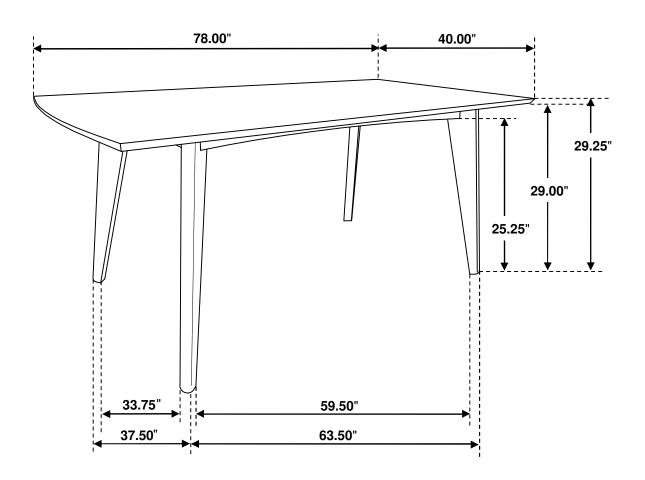

# STEP 2 COMPLETE

COASTERFURNITURE.COM

ITEM: 105351

Note: Dimension tolerance ±5%