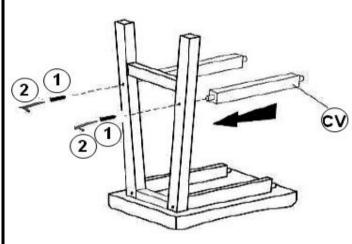

### **PARTS IDENTIFICATION**

| AV | LEG FRAME   | 2PCS |
|----|-------------|------|
| в۷ | WOODEN SEAT | 1PC  |
| CV | STRETCHER   | 2PCS |

### **HARDWARE IDENTIFICATION**

| 1 | HEX HEAD SCREW<br>(Φ1/4" x 30mm - GD) | 8PCS |
|---|---------------------------------------|------|
| 2 | ALLEN WRENCH<br>(4MM - GD)            | 1PC  |
| 3 | WOOD PLUG<br>(Φ13mm - SR)             | 8PCS |

#### **ASSEMBLY INSTRUCTIONS**

STEP 1

STEP 2

STEP 3

STEP 4

STEP 5 COMPLETE

PAGE 3 OF 3

COASTERFURNITURE.COM