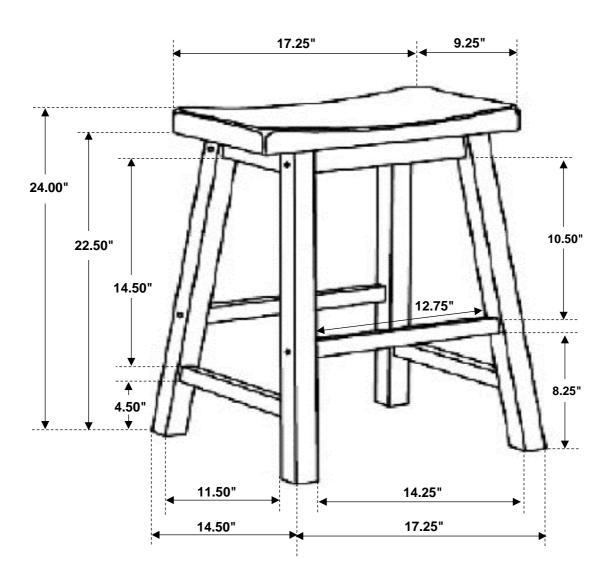

odify parts that are broken or defective. Please contact the store immediately.
- 2. This product is for home use only and not intended for commercial establishments.



ASSEMBLY TIME

10 MINUTES

### **PARTS IDENTIFICATION**

| AV | LEG FRAME   | 2PCS |
|----|-------------|------|
| в۷ | WOODEN SEAT | 1PC  |
| CV | STRETCHER   | 2PCS |

### **HARDWARE IDENTIFICATION**

| 1 | HEX HEAD SCREW<br>(Φ1/4" x 30mm - GD) | 8PCS |
|---|---------------------------------------|------|
| 2 | ALLEN WRENCH<br>(4MM - GD)            | 1PC  |
| 3 | WOOD PLUG<br>(Φ13mm - SR)             | 8PCS |

#### NOTE:

Quantities shown are for one stool.

### ITEM: 180019

#### **ASSEMBLY INSTRUCTIONS**

STEP 1



STEP 2



STEP 3



STEP 4



STEP 5 COMPLETE





PAGE 3 OF 3

COASTERFURNITURE.COM

## ITEM: 180019





Note: Dimension tolerance ±5%

**COASTERFURNITURE.COM**