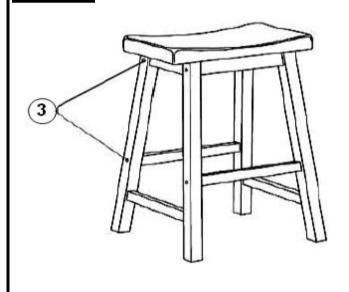

### **HARDWARE IDENTIFICATION**

| 1 | HEX HEAD SCREW<br>(Φ1/4" x 30mm - GD) | 8PCS |
|---|---------------------------------------|------|
| 2 | ALLEN WRENCH<br>(4MM - GD)            | 1PC  |
| 3 | WOOD PLUG<br>(Φ13mm - SR)             | 8PCS |

#### **ASSEMBLY INSTRUCTIONS**

STEP 1

STEP 2

STEP 3

STEP 4

STEP 5 COMPLETE

PAGE 3 OF 3

COASTERFURNITURE.COM