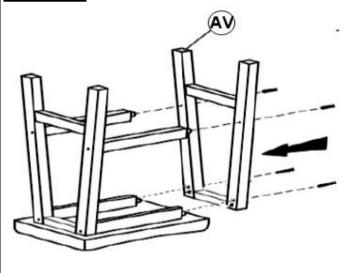

### **PARTS IDENTIFICATION**

| AV | LEG FRAME   | 2PCS |
|----|-------------|------|
| в۷ | WOODEN SEAT | 1PC  |
| CV | STRETCHER   | 2PCS |

### **HARDWARE IDENTIFICATION**

| 1 | HEX HEAD SCREW<br>(Φ1/4" x 30mm - GD) | 8PCS |
|---|---------------------------------------|------|
| 2 | ALLEN WRENCH<br>(4MM - GD)            | 1PC  |
| 3 | WOOD PLUG<br>(Φ13mm - SR)             | 8PCS |

#### **ASSEMBLY INSTRUCTIONS**

STEP 1

STEP 2

STEP 3

STEP 4

STEP 5 COMPLETE

PAGE 3 OF 3

COASTERFURNITURE.COM