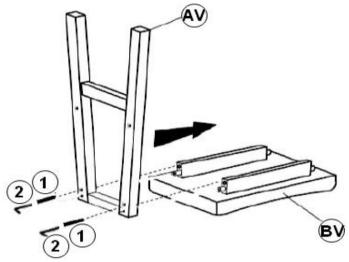

### **PARTS IDENTIFICATION**

| AV | LEG FRAME   | 2PCS |
|----|-------------|------|
| в۷ | WOODEN SEAT | 1PC  |
| CV | STRETCHER   | 2PCS |

### **HARDWARE IDENTIFICATION**

| 1 | HEX HEAD SCREW<br>(Φ1/4" x 30mm - GD) | 8PCS |
|---|---------------------------------------|------|
| 2 | ALLEN WRENCH<br>(4MM - GD)            | 1PC  |
| 3 | WOOD PLUG<br>(Φ13mm - SR)             | 8PCS |

#### **ASSEMBLY INSTRUCTIONS**

STEP 1

STEP 2

STEP 3

STEP 4

STEP 5 COMPLETE

PAGE 3 OF 3

COASTERFURNITURE.COM