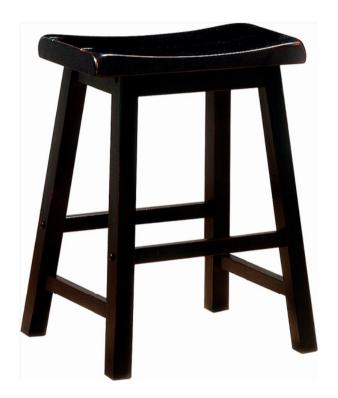

### ASSEMBLY INSTRUCTIONS COASTER FINE FURNITURE



Fine Furniture for every stage of life

## 180019 Counter Height Stool

REVISION 0: 05/27/2005 REVISION 1: 11/22/2012 REVISION 2: 09/26/2018 REVISION 3: 08/02/2019

### ITEM: 180019

# COASTER

#### **ASSEMBLY INSTRUCTIONS**

#### **ASSEMBLY TIPS:**

- 1. Remove hardware from box and sort by size.
- 2. Please check to see that all hardware and parts are present prior to start of assembly.
- 3. Please follow attached instructions in the same sequence as numbered to assure fast & easy assembly.



#### WARNING!

- 1. Don't attempt to repair or modify parts that are broken or defective. Please contact the store immediately.
- 2. This product is for home use only and not intended for commercial establishments.



ASSEMBLY TIME

10 MINUTES

### **PARTS IDENTIFICATION**

| AV | LEG FRAME   | 2