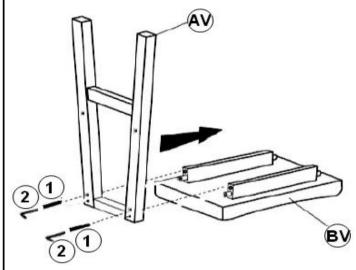

numbered to assure fast & easy assembly.



#### WARNING!

- 1. Don't attempt to repair or modify parts that are broken or defective. Please contact the store immediately.
- 2. This product is for home use only and not intended for commercial establishments.



ASSEMBLY TIME

10 MINUTES

#### **PARTS IDENTIFICATION**

| AV | LEG FRAME   | 2PCS |
|----|-------------|------|
| в۷ | WOODEN SEAT | 1PC  |
| cv | STRETCHER   | 2PCS |

### **HARDWARE IDENTIFICATION**

| 1 | HEX HEAD SCREW<br>(Φ1/4" x 30mm - GD) | 8PCS |
|---|---------------------------------------|------|
| 2 | ALLEN WRENCH<br>(4MM - GD)            | 1PC  |
| 3 | WOOD PLUG<br>(Φ13mm - SR)             | 8PCS |

#### NOTE:

Quantities shown are for one stool.

## ITEM:180029

# COASTER

#### **ASSEMBLY INSTRUCTIONS**

### STEP 1



### STEP 2



STEP 3



STEP 4



STEP 5 COMPLETE





PAGE 3 OF 3

COASTERFURNITURE.COM

ITEM: 180029





Note: Dimension tolerance ±5%