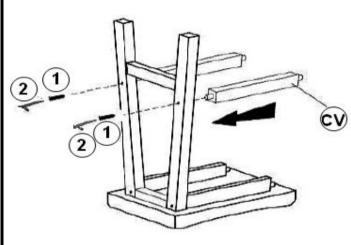

### STEP 2

STEP 3

STEP 4

STEP 5 COMPLETE

PAGE 3 OF 3

COASTERFURNITURE.COM

ITEM: 180029

Note: Dimension tolerance ±5%