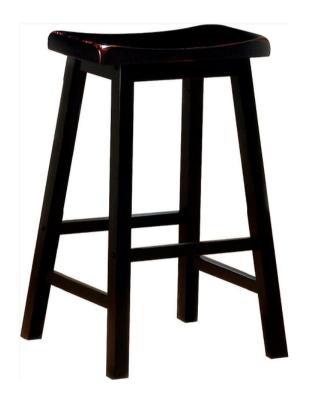

#### ITEM: 180029

#### **PARTS IDENTIFICATION**

| AV | LEG FRAME   | 2PCS |
|----|-------------|------|
| в۷ | WOODEN SEAT | 1PC  |
| cv | STRETCHER   | 2PCS |