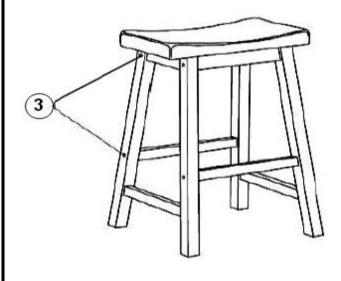

### **HARDWARE IDENTIFICATION**

| 1 | HEX HEAD SCREW<br>(Φ1/4" x 30mm - GD) | 8PCS |
|---|---------------------------------------|------|
| 2 | ALLEN WRENCH<br>(4MM - GD)            | 1PC  |
| 3 | WOOD PLUG<br>(Φ13mm - SR)             | 8PCS |