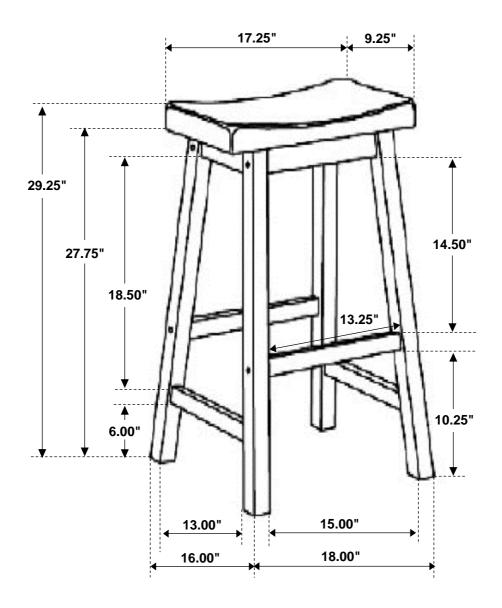

t are broken or defective. Please contact the store immediately.
- 2. This product is for home use only and not intended for commercial establishments.



ASSEMBLY TIME

10 MINUTES

#### **PARTS IDENTIFICATION**

| AV | LEG FRAME   | 2PCS |
|----|-------------|------|
| в۷ | WOODEN SEAT | 1PC  |
| cv | STRETCHER   | 2PCS |

### **HARDWARE IDENTIFICATION**

| 1 | HEX HEAD SCREW<br>(Φ1/4" x 30mm - GD) | 8PCS |
|---|---------------------------------------|------|
| 2 | ALLEN WRENCH<br>(4MM - GD)            | 1PC  |
| 3 | WOOD PLUG<br>(Φ13mm - SR)             | 8PCS |

#### NOTE:

Quantities shown are for one stool.

## ITEM:180029

# COASTER

#### **ASSEMBLY INSTRUCTIONS**

### STEP 1



### STEP 2



STEP 3



STEP 4



STEP 5 COMPLETE





PAGE 3 OF 3

COASTERFURNITURE.COM

ITEM: 180029





Note: Dimension tolerance ±5%