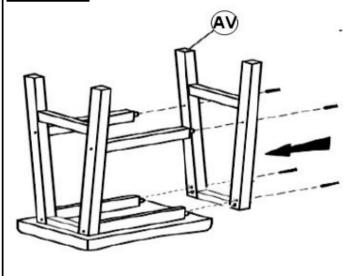

& easy assembly.



#### WARNING!

- 1. Don't attempt to repair or modify parts that are broken or defective. Please contact the store immediately.
- 2. This product is for home use only and not intended for commercial establishments.



ASSEMBLY TIME

10 MINUTES

#### **PARTS IDENTIFICATION**

| AV | LEG FRAME   | 2PCS |
|----|-------------|------|
| в۷ | WOODEN SEAT | 1PC  |
| cv | STRETCHER   | 2PCS |

### **HARDWARE IDENTIFICATION**

| 1 | HEX HEAD SCREW<br>(Φ1/4" x 30mm - GD) | 8PCS |
|---|---------------------------------------|------|
| 2 | ALLEN WRENCH<br>(4MM - GD)            | 1PC  |
| 3 | WOOD PLUG<br>(Φ13mm - SR)             | 8PCS |

#### NOTE:

Quantities shown are for one stool.

## ITEM:180029

# COASTER

#### **ASSEMBLY INSTRUCTIONS**

### STEP 1



### STEP 2



STEP 3



STEP 4



STEP 5 COMPLETE





PAGE 3 OF 3

COASTERFURNITURE.COM

ITEM: 180029





Note: Dimension tolerance ±5%