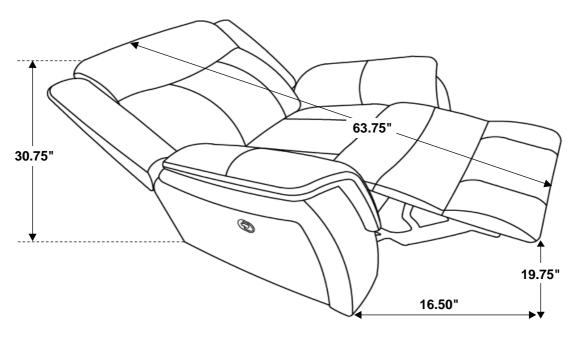

ASTERFURNITURE.COM

ITEM: 603506





#### **ASSEMBLY TIPS:**

- 1. Remove hardware from box and sort by size.
- 2. Please check to see that all hardware and parts are present prior to start of assembly.
- 3. Please follow attached instructions in the same sequence as numbered to assure fast & easy assembly.



#### **WARNING!**

- 1. Don't attempt to repair or modify parts that are broken or defective. Please contact the store immediately.
- 2. This product is for home use only and not intended for commercial establishments.



ASSEMBLY TIME

**5 MINUTES** 

#### PARTS IDENTIFICATION

A BACK 1PC

B BASE 1PC

C LEFT EAR 1PC

## ITEM: **603506**

# COASTER

#### **ASSEMBLY INSTRUCTIONS**

### STEP 1



#### STEP 2



### STEP 3



# STEP 4 COMPLETE



PAGE 3 OF 3



# ITEM: **603506**







Note: Dimension tolerance ±5%