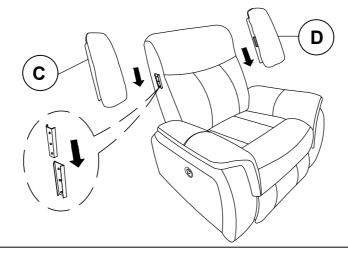

age of life

603506 Glider Recliner

REVISION 0: 10/15/2020

PAGE 1 OF 3

COASTERFURNITURE.COM

ITEM: 603506





#### **ASSEMBLY TIPS:**

- 1. Remove hardware from box and sort by size.
- 2. Please check to see that all hardware and parts are present prior to start of assembly.
- 3. Please follow attached instructions in the same sequence as numbered to assure fast & easy assembly.



#### **WARNING!**

- 1. Don't attempt to repair or modify parts that are broken or defective. Please contact the store immediately.
- 2. This product is for home use only and not intended for commercial establishments.



ASSEMBLY TIME

**5 MINUTES** 

#### PARTS IDENTIFICATION

A BACK 1PC

B BASE 1PC

C LEFT EAR 1PC

## ITEM: **603506**

# COASTER

#### **ASSEMBLY INSTRUCTIONS**

### STEP 1



#### STEP 2



### STEP 3



# STEP 4 COMPLETE



PAGE 3 OF 3



# ITEM: **603506**







Note: Dimension tolerance ±5%