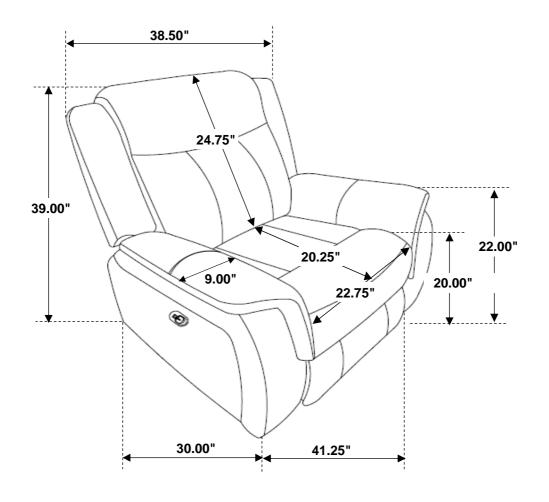

COASTERFURNITURE.COM

ITEM: 603506





#### **ASSEMBLY TIPS:**

- 1. Remove hardware from box and sort by size.
- 2. Please check to see that all hardware and parts are present prior to start of assembly.
- 3. Please follow attached instructions in the same sequence as numbered to assure fast & easy assembly.



#### **WARNING!**

- 1. Don't attempt to repair or modify parts that are broken or defective. Please contact the store immediately.
- 2. This product is for home use only and not intended for commercial establishments.



ASSEMBLY TIME

**5 MINUTES** 

#### PARTS IDENTIFICATION

A BACK 1PC

B BASE 1PC

C LEFT EAR 1PC

## ITEM: **603506**

# COASTER

#### **ASSEMBLY INSTRUCTIONS**

### STEP 1



#### STEP 2



### STEP 3



# STEP 4 COMPLETE



PAGE 3 OF 3



# ITEM: **603506**







Note: Dimension tolerance ±5%