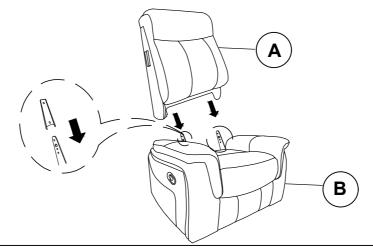

re for every stage of life

603506 Glider Recliner

REVISION 0: 10/15/2020

PAGE 1 OF 3

COASTERFURNITURE.COM

ITEM: 603506





#### **ASSEMBLY TIPS:**

- 1. Remove hardware from box and sort by size.
- 2. Please check to see that all hardware and parts are present prior to start of assembly.
- 3. Please follow attached instructions in the same sequence as numbered to assure fast & easy assembly.



#### **WARNING!**

- 1. Don't attempt to repair or modify parts that are broken or defective. Please contact the store immediately.
- 2. This product is for home use only and not intended for commercial establishments.



ASSEMBLY TIME

**5 MINUTES** 

#### PARTS IDENTIFICATION

A BACK 1PC

B BASE 1PC

C LEFT EAR 1PC

## ITEM: **603506**

# COASTER

#### **ASSEMBLY INSTRUCTIONS**

### STEP 1



#### STEP 2



### STEP 3



# STEP 4 COMPLETE



PAGE 3 OF 3



# ITEM: **603506**







Note: Dimension tolerance ±5%