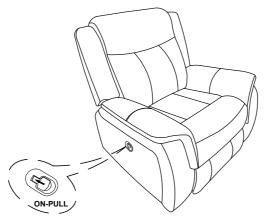

03506 Glider Recliner

REVISION 0: 10/15/2020

PAGE 1 OF 3

COASTERFURNITURE.COM

ITEM: 603506





#### **ASSEMBLY TIPS:**

- 1. Remove hardware from box and sort by size.
- 2. Please check to see that all hardware and parts are present prior to start of assembly.
- 3. Please follow attached instructions in the same sequence as numbered to assure fast & easy assembly.



#### **WARNING!**

- 1. Don't attempt to repair or modify parts that are broken or defective. Please contact the store immediately.
- 2. This product is for home use only and not intended for commercial establishments.



ASSEMBLY TIME

**5 MINUTES** 

#### PARTS IDENTIFICATION

A BACK 1PC

B BASE 1PC

C LEFT EAR 1PC

## ITEM: **603506**

# COASTER

#### **ASSEMBLY INSTRUCTIONS**

### STEP 1



#### STEP 2



### STEP 3



# STEP 4 COMPLETE



PAGE 3 OF 3



# ITEM: **603506**







Note: Dimension tolerance ±5%