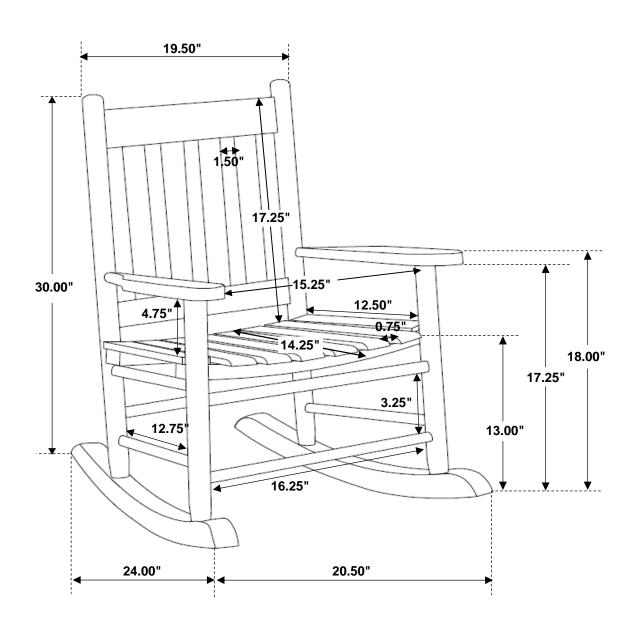

ICATION**

| 1 | PAN HEAD SCREW 3<br>(5x50mm - RBW) |           | 2PCS | 3 | PAN HEAD SCREW 1<br>(4x35mm - RBW) | Cummin | 14PCS |
|---|------------------------------------|-----------|------|---|------------------------------------|--------|-------|
| 2 | PAN HEAD SCREW 2<br>(4x50mm - RBW) | Community | 4PCS | 4 | GLUE                               | GLUE   | 1PC   |

#### NOTE:

Phillips the adiscrew Edriver tis trequired tin the tassembly tip rocess; thowever, timanufacturer til oes that tip rovide this titem.



# ASSEMBLY INSTRUCTIONS STEP 1



### STEP 2



PAGE 3 OF 6



# ASSEMBLY INSTRUCTIONS STEP 3



### STEP 4



PAGE 4 OF 6



### ASSEMBLY INSTRUCTIONS

STEP 5



### STEP 6



PAGE 5 OF 6

## COASTER

#### **ASSEMBLY INSTRUCTIONS**

#### **STEP 7**



# STEP 8 COMPLETE









Note: Dimension tolerance ±5%