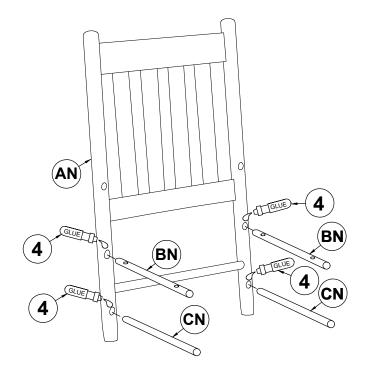

UPPER SIDE<br>STRETCHER | 00000 | 2PCS | FN | SEAT          | 1PC  |
| CN | LOWER SIDE<br>STRETCHER |       | 2PCS | GN | LEFT ARMREST  | 1PC  |
| DN | FRONT LEG FRAME         |       | 1PCE | HN | RIGHT ARMREST | 1PC  |

#### **HARDWARE IDENTIFICATION**

| 1 | PAN HEAD SCREW 3<br>(5x50mm - RBW) |           | 2PCS | 3 | PAN HEAD SCREW 1<br>(4x35mm - RBW) | Cummin | 14PCS |
|---|------------------------------------|-----------|------|---|------------------------------------|--------|-------|
| 2 | PAN HEAD SCREW 2<br>(4x50mm - RBW) | Community | 4PCS | 4 | GLUE                               | GLUE   | 1PC   |

#### NOTE:

Phillips the adiscrew Edriver tis trequired tin the tassembly tip rocess; thowever, timanufacturer til oes that tip rovide this titem.



# ASSEMBLY INSTRUCTIONS STEP 1



### STEP 2



PAGE 3 OF 6



# ASSEMBLY INSTRUCTIONS STEP 3



### STEP 4



PAGE 4 OF 6



### ASSEMBLY INSTRUCTIONS

STEP 5



### STEP 6



PAGE 5 OF 6

## COASTER

#### **ASSEMBLY INSTRUCTIONS**

#### **STEP 7**



# STEP 8 COMPLETE









Note: Dimension tolerance ±5%