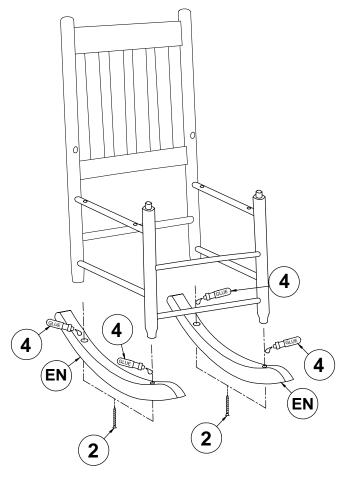

1PC  |
| CN | LOWER SIDE<br>STRETCHER |       | 2PCS | GN | LEFT ARMREST  | 1PC  |
| DN | FRONT LEG FRAME         |       | 1PCE | HN | RIGHT ARMREST | 1PC  |

#### **HARDWARE IDENTIFICATION**

| 1 | PAN HEAD SCREW 3<br>(5x50mm - RBW) |           | 2PCS | 3 | PAN HEAD SCREW 1<br>(4x35mm - RBW) | Cummin | 14PCS |
|---|------------------------------------|-----------|------|---|------------------------------------|--------|-------|
| 2 | PAN HEAD SCREW 2<br>(4x50mm - RBW) | Community | 4PCS | 4 | GLUE                               | GLUE   | 1PC   |

#### NOTE:

Phillips the adiscrew Edriver tis trequired tin the tassembly tip rocess; thowever, timanufacturer til oes that tip rovide this titem.



# ASSEMBLY INSTRUCTIONS STEP 1



### STEP 2



PAGE 3 OF 6



# ASSEMBLY INSTRUCTIONS STEP 3



### STEP 4



PAGE 4 OF 6



### ASSEMBLY INSTRUCTIONS

STEP 5



### STEP 6



PAGE 5 OF 6

## COASTER

#### **ASSEMBLY INSTRUCTIONS**

#### **STEP 7**



# STEP 8 COMPLETE









Note: Dimension tolerance ±5%