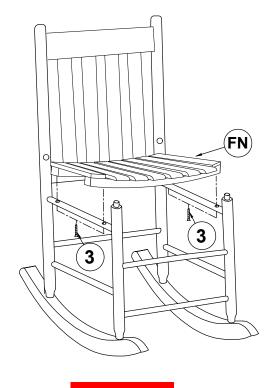

LOWER SIDE<br>STRETCHER |       | 2PCS | GN | LEFT ARMREST  | 1PC  |
| DN | FRONT LEG FRAME         |       | 1PCE | HN | RIGHT ARMREST | 1PC  |

#### **HARDWARE IDENTIFICATION**

| 1 | PAN HEAD SCREW 3<br>(5x50mm - RBW) |           | 2PCS | 3 | PAN HEAD SCREW 1<br>(4x35mm - RBW) | Cummin | 14PCS |
|---|------------------------------------|-----------|------|---|------------------------------------|--------|-------|
| 2 | PAN HEAD SCREW 2<br>(4x50mm - RBW) | Community | 4PCS | 4 | GLUE                               | GLUE   | 1PC   |

#### NOTE:

Phillips the adiscrew Edriver tis trequired tin the tassembly tip rocess; thowever, timanufacturer til oes that tip rovide this titem.



# ASSEMBLY INSTRUCTIONS STEP 1



### STEP 2



PAGE 3 OF 6



# ASSEMBLY INSTRUCTIONS STEP 3



### STEP 4



PAGE 4 OF 6



### ASSEMBLY INSTRUCTIONS

STEP 5



### STEP 6



PAGE 5 OF 6

## COASTER

#### **ASSEMBLY INSTRUCTIONS**

#### **STEP 7**



# STEP 8 COMPLETE









Note: Dimension tolerance ±5%