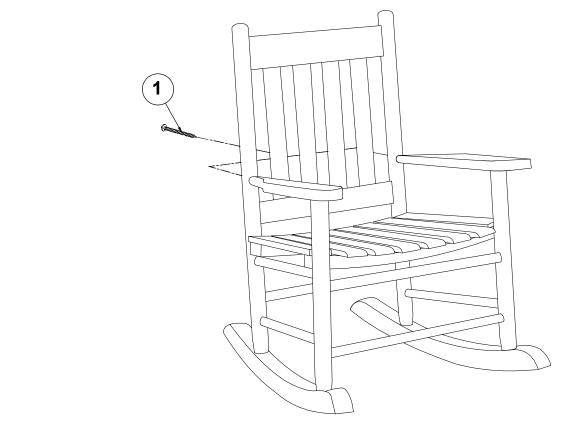

|
| DN | FRONT LEG FRAME         |       | 1PCE | HN | RIGHT ARMREST | 1PC  |

#### **HARDWARE IDENTIFICATION**

| 1 | PAN HEAD SCREW 3<br>(5x50mm - RBW) |           | 2PCS | 3 | PAN HEAD SCREW 1<br>(4x35mm - RBW) | Cummin | 14PCS |
|---|------------------------------------|-----------|------|---|------------------------------------|--------|-------|
| 2 | PAN HEAD SCREW 2<br>(4x50mm - RBW) | Community | 4PCS | 4 | GLUE                               | GLUE   | 1PC   |

#### NOTE:

Phillips the adiscrew Edriver tis trequired tin the tassembly tip rocess; thowever, timanufacturer til oes that tip rovide this titem.



# ASSEMBLY INSTRUCTIONS STEP 1



### STEP 2



PAGE 3 OF 6



# ASSEMBLY INSTRUCTIONS STEP 3



### STEP 4



PAGE 4 OF 6



### ASSEMBLY INSTRUCTIONS

STEP 5



### STEP 6



PAGE 5 OF 6

## COASTER

#### **ASSEMBLY INSTRUCTIONS**

#### **STEP 7**



# STEP 8 COMPLETE









Note: Dimension tolerance ±5%