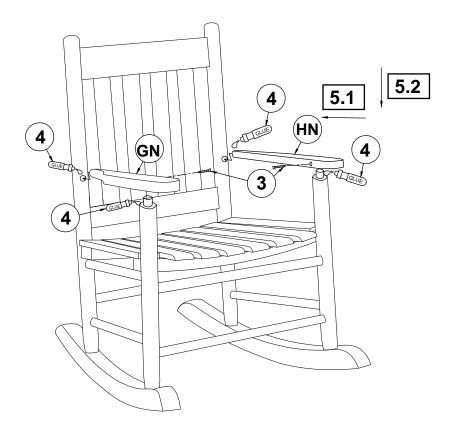

RMREST  | 1PC  |
| DN | FRONT LEG FRAME         |       | 1PCE | HN | RIGHT ARMREST | 1PC  |

#### **HARDWARE IDENTIFICATION**

| 1 | PAN HEAD SCREW 3<br>(5x50mm - RBW) |           | 2PCS | 3 | PAN HEAD SCREW 1<br>(4x35mm - RBW) | Cummin | 14PCS |
|---|------------------------------------|-----------|------|---|------------------------------------|--------|-------|
| 2 | PAN HEAD SCREW 2<br>(4x50mm - RBW) | Community | 4PCS | 4 | GLUE                               | GLUE   | 1PC   |

#### NOTE:

Phillips the adiscrew Edriver tis trequired tin the tassembly tip rocess; thowever, timanufacturer til oes that tip rovide this titem.



# ASSEMBLY INSTRUCTIONS STEP 1



### STEP 2



PAGE 3 OF 6



# ASSEMBLY INSTRUCTIONS STEP 3



### STEP 4



PAGE 4 OF 6



### ASSEMBLY INSTRUCTIONS

STEP 5



### STEP 6



PAGE 5 OF 6

## COASTER

#### **ASSEMBLY INSTRUCTIONS**

#### **STEP 7**



# STEP 8 COMPLETE









Note: Dimension tolerance ±5%