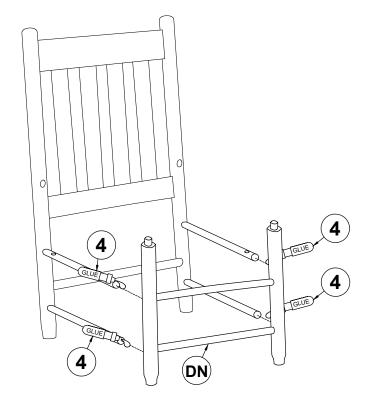

>STRETCHER | 00000 | 2PCS | FN | SEAT          | 1PC  |
| CN | LOWER SIDE<br>STRETCHER |       | 2PCS | GN | LEFT ARMREST  | 1PC  |
| DN | FRONT LEG FRAME         |       | 1PCE | HN | RIGHT ARMREST | 1PC  |

#### **HARDWARE IDENTIFICATION**

| 1 | PAN HEAD SCREW 3<br>(5x50mm - RBW) |           | 2PCS | 3 | PAN HEAD SCREW 1<br>(4x35mm - RBW) | Cummin | 14PCS |
|---|------------------------------------|-----------|------|---|------------------------------------|--------|-------|
| 2 | PAN HEAD SCREW 2<br>(4x50mm - RBW) | Community | 4PCS | 4 | GLUE                               | GLUE   | 1PC   |

#### NOTE:

Phillips the adiscrew Edriver tis trequired tin the tassembly tip rocess; thowever, timanufacturer til oes that tip rovide this titem.



# ASSEMBLY INSTRUCTIONS STEP 1



### STEP 2



PAGE 3 OF 6



# ASSEMBLY INSTRUCTIONS STEP 3



### STEP 4



PAGE 4 OF 6



### ASSEMBLY INSTRUCTIONS

STEP 5



### STEP 6



PAGE 5 OF 6

## COASTER

#### **ASSEMBLY INSTRUCTIONS**

#### **STEP 7**



# STEP 8 COMPLETE









Note: Dimension tolerance ±5%