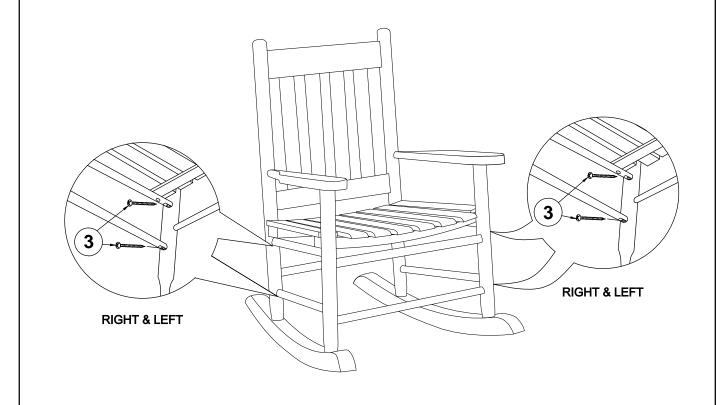

|

#### **HARDWARE IDENTIFICATION**

| 1 | PAN HEAD SCREW 3<br>(5x50mm - RBW) |           | 2PCS | 3 | PAN HEAD SCREW 1<br>(4x35mm - RBW) | Cummin | 14PCS |
|---|------------------------------------|-----------|------|---|------------------------------------|--------|-------|
| 2 | PAN HEAD SCREW 2<br>(4x50mm - RBW) | Community | 4PCS | 4 | GLUE                               | GLUE   | 1PC   |

#### NOTE:

Phillips the adiscrew Edriver tis trequired tin the tassembly tip rocess; thowever, timanufacturer til oes that tip rovide this titem.



# ASSEMBLY INSTRUCTIONS STEP 1



### STEP 2



PAGE 3 OF 6



# ASSEMBLY INSTRUCTIONS STEP 3



### STEP 4



PAGE 4 OF 6



### ASSEMBLY INSTRUCTIONS

STEP 5



### STEP 6



PAGE 5 OF 6

## COASTER

#### **ASSEMBLY INSTRUCTIONS**

#### **STEP 7**



# STEP 8 COMPLETE









Note: Dimension tolerance ±5%