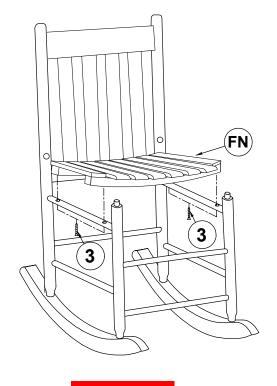

| 1PC  |
| CN | LOWER SIDE<br>STRETCHER |       | 2PCS | GN | LEFT ARMREST  | 1PC  |
| DN | FRONT LEG FRAME         |       | 1PCE | HN | RIGHT ARMREST | 1PC  |

### **HARDWARE IDENTIFICATION**

| 1 | PAN HEAD SCREW 3<br>(5x50mm - RBW) |           | 2PCS | 3 | PAN HEAD SCREW 1<br>(4x35mm - RBW) | Cummin | 14PCS |
|---|------------------------------------|-----------|------|---|------------------------------------|--------|-------|
| 2 | PAN HEAD SCREW 2<br>(4x50mm - RBW) | Community | 4PCS | 4 | GLUE                               | GLUE   | 1PC   |

#### NOTE:

Phillips head screw driver is required in the assembly process; however, manufacturer does not provide this item.



# ASSEMBLY INSTRUCTIONS STEP 1



### STEP 2



PAGE 3 OF 6



# ASSEMBLY INSTRUCTIONS STEP 3



### STEP 4



PAGE 4 OF 6



### ASSEMBLY INSTRUCTIONS

STEP 5



### STEP 6



PAGE 5 OF 6

# COASTER

### **ASSEMBLY INSTRUCTIONS**

### **STEP 7**



# STEP 8 COMPLETE









Note: Dimension tolerance ±5%