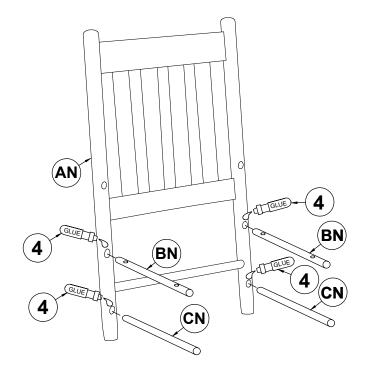

# ASSEMBLY INSTRUCTIONS STEP 1

### **PARTS IDENTIFICATION**

| AN | BACK FRAME              |       | 1PCE | EN | ROCKER        | 2PCS |
|----|-------------------------|-------|------|----|---------------|------|
| BN | UPPER SIDE<br>STRETCHER | 00000 | 2PCS | FN | SEAT          | 1PC  |
| CN | LOWER SIDE<br>STRETCHER |       | 2PCS | GN | LEFT ARMREST  | 1PC  |
| DN | FRONT LEG FRAME         |       | 1PCE | HN | RIGHT ARMREST | 1PC  |

### **HARDWARE IDENTIFICATION**

| 1 | PAN HEAD SCREW 3<br>(5x50mm - RBW) |           | 2PCS | 3 | PAN HEAD SCREW 1<br>(4x35mm - RBW) | Cummin | 14PCS |
|---|------------------------------------|-----------|------|---|------------------------------------|--------|-------|
| 2 | PAN HEAD SCREW 2<br>(4x50mm - RBW) | Community | 4PCS | 4 | GLUE                               | GLUE   | 1PC   |