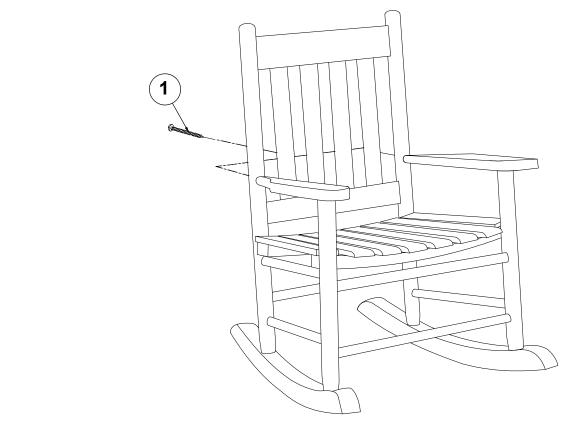

| LEFT ARMREST  | 1PC  |
| DN | FRONT LEG FRAME         |       | 1PCE | HN | RIGHT ARMREST | 1PC  |

### **HARDWARE IDENTIFICATION**

| 1 | PAN HEAD SCREW 3<br>(5x50mm - RBW) |           | 2PCS | 3 | PAN HEAD SCREW 1<br>(4x35mm - RBW) | Cummin | 14PCS |
|---|------------------------------------|-----------|------|---|------------------------------------|--------|-------|
| 2 | PAN HEAD SCREW 2<br>(4x50mm - RBW) | Community | 4PCS | 4 | GLUE                               | GLUE   | 1PC   |

#### NOTE:

Phillips head screw driver is required in the assembly process; however, manufacturer does not provide this item.



# ASSEMBLY INSTRUCTIONS STEP 1



### STEP 2



PAGE 3 OF 6



# ASSEMBLY INSTRUCTIONS STEP 3



### STEP 4



PAGE 4 OF 6



### ASSEMBLY INSTRUCTIONS

STEP 5



### STEP 6



PAGE 5 OF 6

# COASTER

### **ASSEMBLY INSTRUCTIONS**

### **STEP 7**



# STEP 8 COMPLETE









Note: Dimension tolerance ±5%