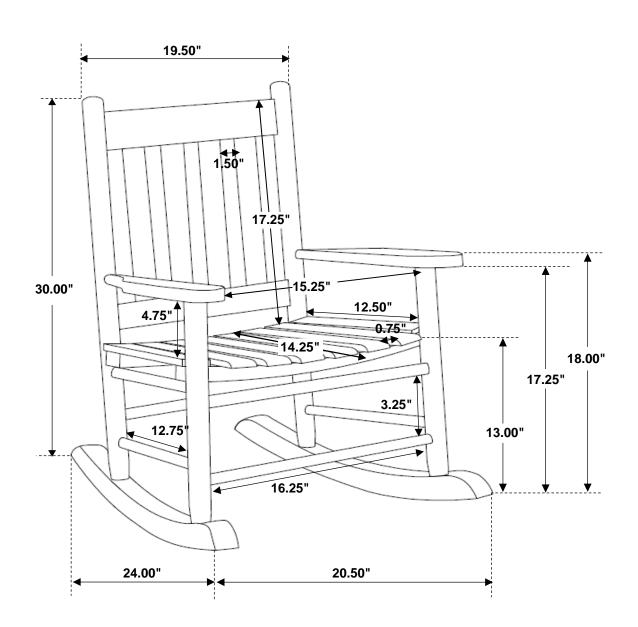

### **HARDWARE IDENTIFICATION**

| 1 | PAN HEAD SCREW 3<br>(5x50mm - RBW) |           | 2PCS | 3 | PAN HEAD SCREW 1<br>(4x35mm - RBW) | Cummin | 14PCS |
|---|------------------------------------|-----------|------|---|------------------------------------|--------|-------|
| 2 | PAN HEAD SCREW 2<br>(4x50mm - RBW) | Community | 4PCS | 4 | GLUE                               | GLUE   | 1PC   |

#### NOTE:

Phillips head screw driver is required in the assembly process; however, manufacturer does not provide this item.



# ASSEMBLY INSTRUCTIONS STEP 1



### STEP 2



PAGE 3 OF 6



# ASSEMBLY INSTRUCTIONS STEP 3



### STEP 4



PAGE 4 OF 6



### ASSEMBLY INSTRUCTIONS

STEP 5



### STEP 6



PAGE 5 OF 6

# COASTER

### **ASSEMBLY INSTRUCTIONS**

### **STEP 7**



# STEP 8 COMPLETE









Note: Dimension tolerance ±5%