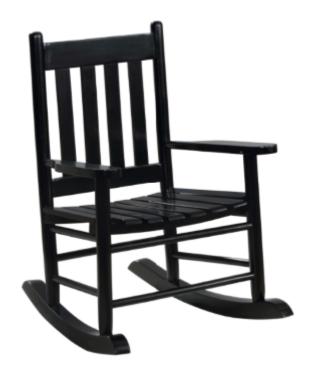

## 609451 Youth Rocking Chair

REVISION 0: 06/20/2020 REVISION 1: 05/24/2021

PAGE 1 OF 6