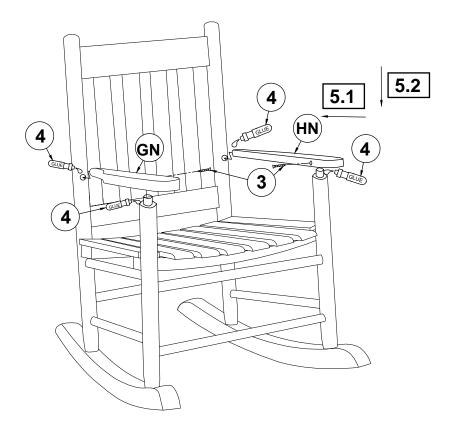

| 2PCS | GN | LEFT ARMREST  | 1PC  |
| DN | FRONT LEG FRAME         |       | 1PCE | HN | RIGHT ARMREST | 1PC  |

### **HARDWARE IDENTIFICATION**

| 1 | PAN HEAD SCREW 3<br>(5x50mm - RBW) |           | 2PCS | 3 | PAN HEAD SCREW 1<br>(4x35mm - RBW) | Cummin | 14PCS |
|---|------------------------------------|-----------|------|---|------------------------------------|--------|-------|
| 2 | PAN HEAD SCREW 2<br>(4x50mm - RBW) | Community | 4PCS | 4 | GLUE                               | GLUE   | 1PC   |

#### NOTE:

Phillips head screw driver is required in the assembly process; however, manufacturer does not provide this item.



# ASSEMBLY INSTRUCTIONS STEP 1



### STEP 2



PAGE 3 OF 6



# ASSEMBLY INSTRUCTIONS STEP 3



### STEP 4



PAGE 4 OF 6



### ASSEMBLY INSTRUCTIONS

STEP 5



### STEP 6



PAGE 5 OF 6

# COASTER

### **ASSEMBLY INSTRUCTIONS**

### **STEP 7**



# STEP 8 COMPLETE









Note: Dimension tolerance ±5%