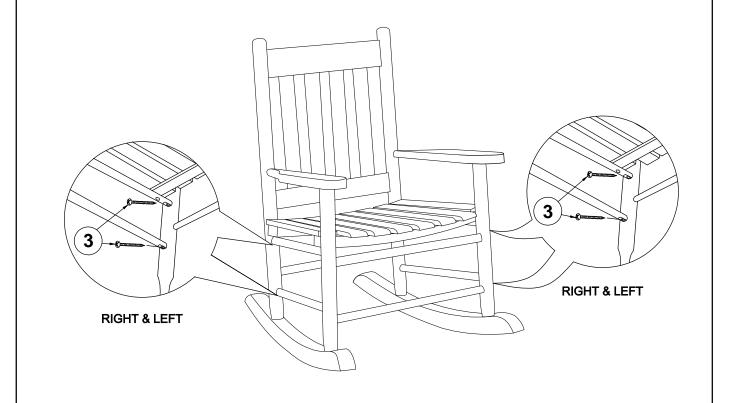

HN | RIGHT ARMREST | 1PC  |

### **HARDWARE IDENTIFICATION**

| 1 | PAN HEAD SCREW 3<br>(5x50mm - RBW) |           | 2PCS | 3 | PAN HEAD SCREW 1<br>(4x35mm - RBW) | Cummin | 14PCS |
|---|------------------------------------|-----------|------|---|------------------------------------|--------|-------|
| 2 | PAN HEAD SCREW 2<br>(4x50mm - RBW) | Community | 4PCS | 4 | GLUE                               | GLUE   | 1PC   |

#### NOTE:

Phillips head screw driver is required in the assembly process; however, manufacturer does not provide this item.



# ASSEMBLY INSTRUCTIONS STEP 1



### STEP 2



PAGE 3 OF 6



# ASSEMBLY INSTRUCTIONS STEP 3



### STEP 4



PAGE 4 OF 6



### ASSEMBLY INSTRUCTIONS

STEP 5



### STEP 6



PAGE 5 OF 6

# COASTER

### **ASSEMBLY INSTRUCTIONS**

### **STEP 7**



# STEP 8 COMPLETE









Note: Dimension tolerance ±5%