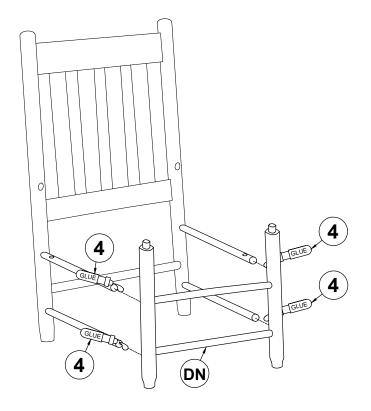

# ASSEMBLY INSTRUCTIONS STEP 3

### **PARTS IDENTIFICATION**

| AN | BACK FRAME              |       | 1PCE | EN | ROCKER        | 2PCS |
|----|-------------------------|-------|------|----|---------------|------|
| BN | UPPER SIDE<br>STRETCHER | 00000 | 2PCS | FN | SEAT          | 1PC  |
| CN | LOWER SIDE<br>STRETCHER |       | 2PCS | GN | LEFT ARMREST  | 1PC  |
| DN | FRONT LEG FRAME         |       | 1PCE | HN | RIGHT ARMREST | 1PC  |

### **HARDWARE IDENTIFICATION**

| 1 | PAN HEAD SCREW 3<br>(5x50mm - RBW) |           | 2PCS | 3 | PAN HEAD SCREW 1<br>(4x35mm - RBW) | Cummin | 14PCS |
|---|------------------------------------|-----------|------|---|------------------------------------|--------|-------|
| 2 | PAN HEAD SCREW 2<br>(4x50mm - RBW) | Community | 4PCS | 4 | GLUE                               | GLUE   | 1PC   |