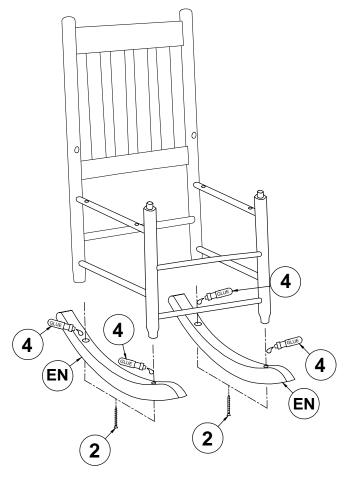

FN | SEAT          | 1PC  |
| CN | LOWER SIDE<br>STRETCHER |       | 2PCS | GN | LEFT ARMREST  | 1PC  |
| DN | FRONT LEG FRAME         |       | 1PCE | HN | RIGHT ARMREST | 1PC  |

### **HARDWARE IDENTIFICATION**

| 1 | PAN HEAD SCREW 3<br>(5x50mm - RBW) |           | 2PCS | 3 | PAN HEAD SCREW 1<br>(4x35mm - RBW) | Cummin | 14PCS |
|---|------------------------------------|-----------|------|---|------------------------------------|--------|-------|
| 2 | PAN HEAD SCREW 2<br>(4x50mm - RBW) | Community | 4PCS | 4 | GLUE                               | GLUE   | 1PC   |

#### NOTE:

Phillips head screw driver is required in the assembly process; however, manufacturer does not provide this item.



# ASSEMBLY INSTRUCTIONS STEP 1



### STEP 2



PAGE 3 OF 6



# ASSEMBLY INSTRUCTIONS STEP 3



### STEP 4



PAGE 4 OF 6



### ASSEMBLY INSTRUCTIONS

STEP 5



### STEP 6



PAGE 5 OF 6

# COASTER

### **ASSEMBLY INSTRUCTIONS**

### **STEP 7**



# STEP 8 COMPLETE









Note: Dimension tolerance ±5%