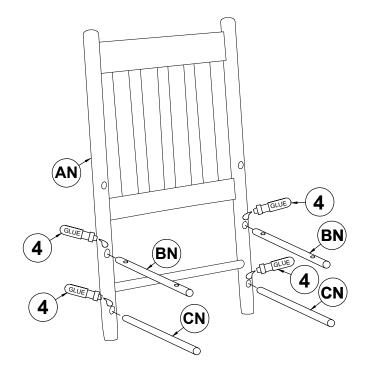

# ASSEMBLY INSTRUCTIONS STEP 1

### **PARTS IDENTIFICATION**

| AN | BACK FRAME              |       | 1PCE | EN | ROCKER        | 2PCS |
|----|-------------------------|-------|------|----|---------------|------|
| BN | UPPER SIDE<br>STRETCHER | 00000 | 2PCS | FN | SEAT          | 1PC  |
| CN | LOWER SIDE<br>STRETCHER |       | 2PCS | GN | LEFT ARMREST  | 1PC  |
| DN | FRONT LEG FRAME         |       | 1PCE | HN | RIGHT ARMREST | 1PC  |

#### **HARDWARE IDENTIFICATION**

| 1 | PAN HEAD SCREW 3<br>(5x50mm - RBW) |            | 2PCS | 3 | PAN HEAD SCREW 1<br>(4x35mm - RBW) | Communica | 14PCS |
|---|------------------------------------|------------|------|---|------------------------------------|-----------|-------|
| 2 | PAN HEAD SCREW 2<br>(4x50mm - RBW) | Commission | 4PCS | 4 | GLUE                               | (I) GLUE  | 1PC   |