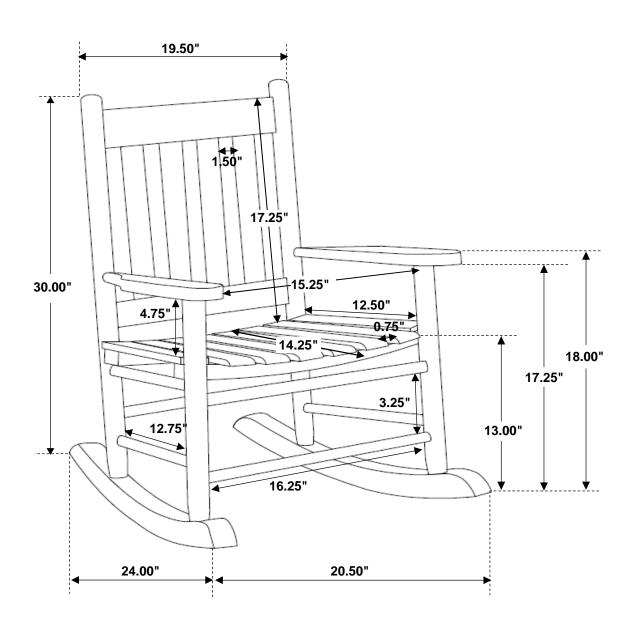

ARDWARE IDENTIFICATION**

| 1 | PAN HEAD SCREW 3<br>(5x50mm - RBW) |            | 2PCS | 3 | PAN HEAD SCREW 1<br>(4x35mm - RBW) | Communica | 14PCS |
|---|------------------------------------|------------|------|---|------------------------------------|-----------|-------|
| 2 | PAN HEAD SCREW 2<br>(4x50mm - RBW) | Commission | 4PCS | 4 | GLUE                               | (I) GLUE  | 1PC   |

#### NOTE:

Phillips head screw driver is required in the assembly process; however, manufacturer does not provide this item.



# ASSEMBLY INSTRUCTIONS STEP 1



### STEP 2



PAGE 3 OF 6



# ASSEMBLY INSTRUCTIONS STEP 3



### STEP 4



PAGE 4 OF 6



### ASSEMBLY INSTRUCTIONS

STEP 5



### STEP 6



PAGE 5 OF 6

## COASTER

### ASSEMBLY INSTRUCTIONS

### **STEP 7**



# STEP 8 COMPLETE









Note: Dimension tolerance ±5%