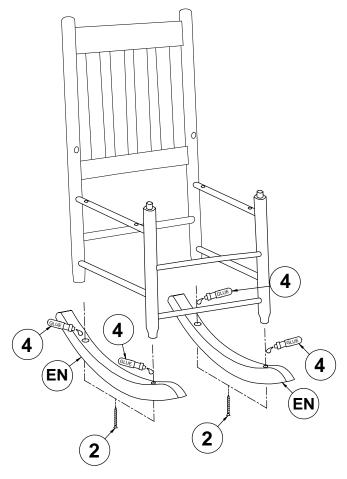

| 1PC  |
| CN | LOWER SIDE<br>STRETCHER |       | 2PCS | GN | LEFT ARMREST  | 1PC  |
| DN | FRONT LEG FRAME         |       | 1PCE | HN | RIGHT ARMREST | 1PC  |

#### **HARDWARE IDENTIFICATION**

| 1 | PAN HEAD SCREW 3<br>(5x50mm - RBW) |            | 2PCS | 3 | PAN HEAD SCREW 1<br>(4x35mm - RBW) | Communica | 14PCS |
|---|------------------------------------|------------|------|---|------------------------------------|-----------|-------|
| 2 | PAN HEAD SCREW 2<br>(4x50mm - RBW) | Commission | 4PCS | 4 | GLUE                               | (I) GLUE  | 1PC   |

#### NOTE:

Phillips head screw driver is required in the assembly process; however, manufacturer does not provide this item.



# ASSEMBLY INSTRUCTIONS STEP 1



### STEP 2



PAGE 3 OF 6



# ASSEMBLY INSTRUCTIONS STEP 3



### STEP 4



PAGE 4 OF 6



### ASSEMBLY INSTRUCTIONS

STEP 5



### STEP 6



PAGE 5 OF 6

## COASTER

### ASSEMBLY INSTRUCTIONS

### **STEP 7**



# STEP 8 COMPLETE









Note: Dimension tolerance ±5%