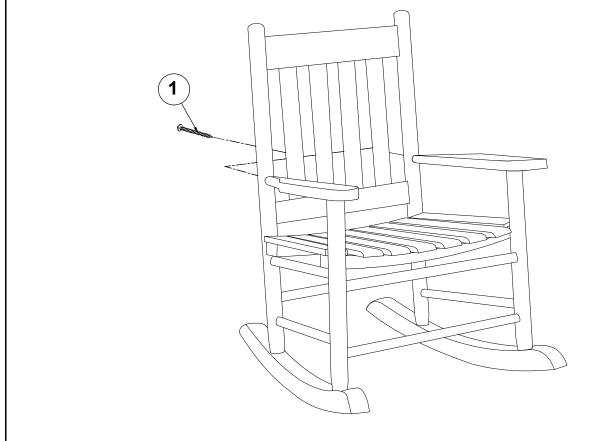

T  | 1PC  |
| DN | FRONT LEG FRAME         |       | 1PCE | HN | RIGHT ARMREST | 1PC  |

#### **HARDWARE IDENTIFICATION**

| 1 | PAN HEAD SCREW 3<br>(5x50mm - RBW) |            | 2PCS | 3 | PAN HEAD SCREW 1<br>(4x35mm - RBW) | Communica | 14PCS |
|---|------------------------------------|------------|------|---|------------------------------------|-----------|-------|
| 2 | PAN HEAD SCREW 2<br>(4x50mm - RBW) | Commission | 4PCS | 4 | GLUE                               | (I) GLUE  | 1PC   |

#### NOTE:

Phillips head screw driver is required in the assembly process; however, manufacturer does not provide this item.



# ASSEMBLY INSTRUCTIONS STEP 1



### STEP 2



PAGE 3 OF 6



# ASSEMBLY INSTRUCTIONS STEP 3



### STEP 4



PAGE 4 OF 6



### ASSEMBLY INSTRUCTIONS

STEP 5



### STEP 6



PAGE 5 OF 6

## COASTER

### ASSEMBLY INSTRUCTIONS

### **STEP 7**



# STEP 8 COMPLETE









Note: Dimension tolerance ±5%