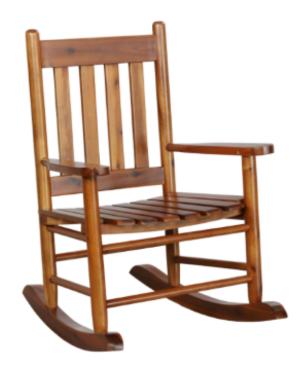

## 609452 Youth Rocking Chair

REVISION 0: 06/20/2020 REVISION 1: 05/24/2021

PAGE 1 OF 6