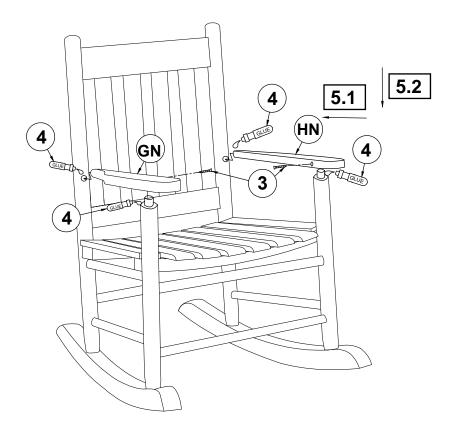

| LEFT ARMREST  | 1PC  |
| DN | FRONT LEG FRAME         |       | 1PCE | HN | RIGHT ARMREST | 1PC  |

#### **HARDWARE IDENTIFICATION**

| 1 | PAN HEAD SCREW 3<br>(5x50mm - RBW) |            | 2PCS | 3 | PAN HEAD SCREW 1<br>(4x35mm - RBW) | Communica | 14PCS |
|---|------------------------------------|------------|------|---|------------------------------------|-----------|-------|
| 2 | PAN HEAD SCREW 2<br>(4x50mm - RBW) | Commission | 4PCS | 4 | GLUE                               | (I) GLUE  | 1PC   |

#### NOTE:

Phillips head screw driver is required in the assembly process; however, manufacturer does not provide this item.



# ASSEMBLY INSTRUCTIONS STEP 1



### STEP 2



PAGE 3 OF 6



# ASSEMBLY INSTRUCTIONS STEP 3



### STEP 4



PAGE 4 OF 6



### ASSEMBLY INSTRUCTIONS

STEP 5



### STEP 6



PAGE 5 OF 6

## COASTER

### ASSEMBLY INSTRUCTIONS

### **STEP 7**



# STEP 8 COMPLETE









Note: Dimension tolerance ±5%