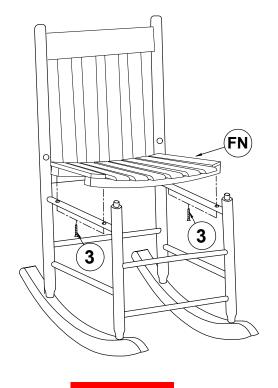

|
| CN | LOWER SIDE<br>STRETCHER |       | 2PCS | GN | LEFT ARMREST  | 1PC  |
| DN | FRONT LEG FRAME         |       | 1PCE | HN | RIGHT ARMREST | 1PC  |

#### **HARDWARE IDENTIFICATION**

| 1 | PAN HEAD SCREW 3<br>(5x50mm - RBW) |            | 2PCS | 3 | PAN HEAD SCREW 1<br>(4x35mm - RBW) | Communica | 14PCS |
|---|------------------------------------|------------|------|---|------------------------------------|-----------|-------|
| 2 | PAN HEAD SCREW 2<br>(4x50mm - RBW) | Commission | 4PCS | 4 | GLUE                               | (I) GLUE  | 1PC   |

#### NOTE:

Phillips head screw driver is required in the assembly process; however, manufacturer does not provide this item.



# ASSEMBLY INSTRUCTIONS STEP 1



### STEP 2



PAGE 3 OF 6



# ASSEMBLY INSTRUCTIONS STEP 3



### STEP 4



PAGE 4 OF 6



### ASSEMBLY INSTRUCTIONS

STEP 5



### STEP 6



PAGE 5 OF 6

## COASTER

### ASSEMBLY INSTRUCTIONS

### **STEP 7**



# STEP 8 COMPLETE









Note: Dimension tolerance ±5%