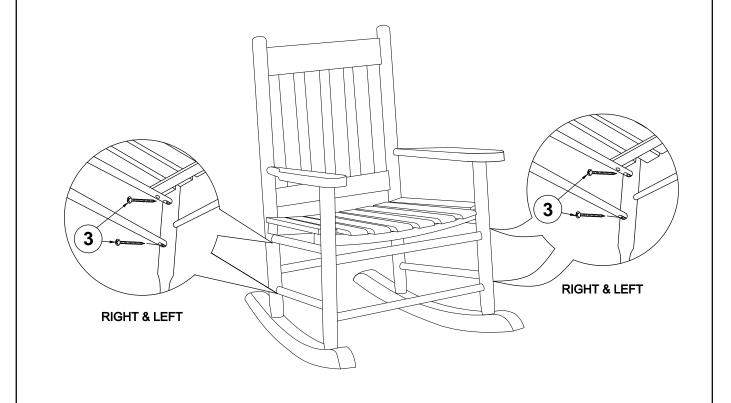

ARMREST | 1PC  |

#### **HARDWARE IDENTIFICATION**

| 1 | PAN HEAD SCREW 3<br>(5x50mm - RBW) |            | 2PCS | 3 | PAN HEAD SCREW 1<br>(4x35mm - RBW) | Communica | 14PCS |
|---|------------------------------------|------------|------|---|------------------------------------|-----------|-------|
| 2 | PAN HEAD SCREW 2<br>(4x50mm - RBW) | Commission | 4PCS | 4 | GLUE                               | (I) GLUE  | 1PC   |

#### NOTE:

Phillips head screw driver is required in the assembly process; however, manufacturer does not provide this item.



# ASSEMBLY INSTRUCTIONS STEP 1



### STEP 2



PAGE 3 OF 6



# ASSEMBLY INSTRUCTIONS STEP 3



### STEP 4



PAGE 4 OF 6



### ASSEMBLY INSTRUCTIONS

STEP 5



### STEP 6



PAGE 5 OF 6

## COASTER

### ASSEMBLY INSTRUCTIONS

### **STEP 7**



# STEP 8 COMPLETE









Note: Dimension tolerance ±5%