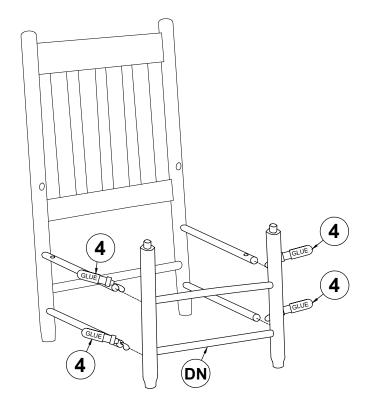

# ASSEMBLY INSTRUCTIONS STEP 3

### **PARTS IDENTIFICATION**

| AN | BACK FRAME              |       | 1PCE | EN | ROCKER        | 2PCS |
|----|-------------------------|-------|------|----|---------------|------|
| BN | UPPER SIDE<br>STRETCHER | 00000 | 2PCS | FN | SEAT          | 1PC  |
| CN | LOWER SIDE<br>STRETCHER |       | 2PCS | GN | LEFT ARMREST  | 1PC  |
| DN | FRONT LEG FRAME         |       | 1PCE | HN | RIGHT ARMREST | 1PC  |

#### **HARDWARE IDENTIFICATION**

| 1 | PAN HEAD SCREW 3<br>(5x50mm - RBW) |            | 2PCS | 3 | PAN HEAD SCREW 1<br>(4x35mm - RBW) | Communica | 14PCS |
|---|------------------------------------|------------|------|---|------------------------------------|-----------|-------|
| 2 | PAN HEAD SCREW 2<br>(4x50mm - RBW) | Commission | 4PCS | 4 | GLUE                               | (I) GLUE  | 1PC   |