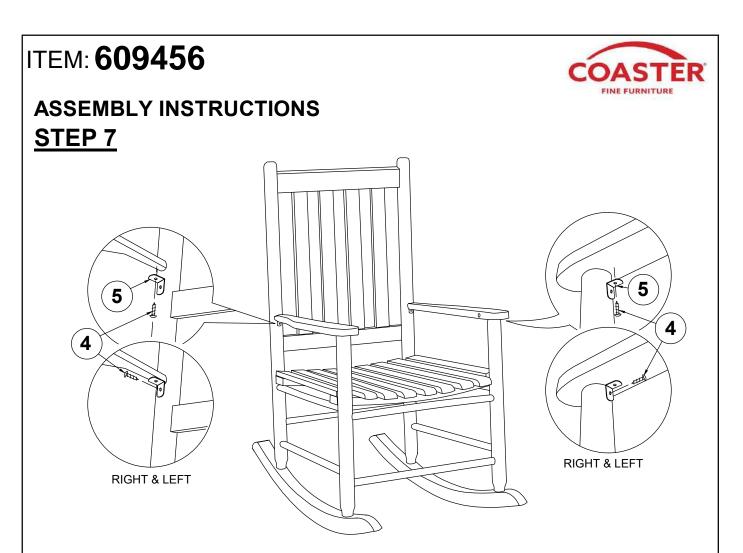

2PCS  | 4 | PAN HEAD SCREW 1<br>(4x20mm - RBW) | Comme  | 8PCS |
|---|------------------------------------|---------------|-------|---|------------------------------------|--------|------|
| 2 | PAN HEAD SCREW 3<br>(4x50mm - RBW) | Communication | 4PCS  | 5 | L BRACKET<br>(15x15mm - RBW)       | 0      | 4PCS |
| 3 | PAN HEAD SCREW 2<br>(4x35mm - RBW) | Ommune        | 14PCS | 6 | GLUE                               | TIGLUE | 1PC  |

#### NOTE:

Phillips head screw driver is required in the assembly process; however, manufacturer does not provide this item.



# ASSEMBLY INSTRUCTIONS <a href="https://www.series.com/structions">STEP 1</a>



## STEP 2



PAGE 3 OF 6



# ASSEMBLY INSTRUCTIONS STEP 3



### STEP 4



PAGE 4 OF 6



# ASSEMBLY INSTRUCTIONS STEP 5



## STEP 6



PAGE 5 OF 6









**Note: Dimension tolerance ±5%**