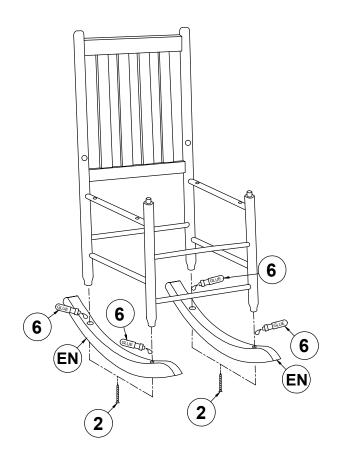

## **HARDWARE IDENTIFICATION**

| 1 | PAN HEAD SCREW 4<br>(5x50mm-RBW)   |               | 2PCS  | 4 | PAN HEAD SCREW 1<br>(4x20mm - RBW) | Comme  | 8PCS |
|---|------------------------------------|---------------|-------|---|------------------------------------|--------|------|
| 2 | PAN HEAD SCREW 3<br>(4x50mm - RBW) | Communication | 4PCS  | 5 | L BRACKET<br>(15x15mm - RBW)       | 0      | 4PCS |
| 3 | PAN HEAD SCREW 2<br>(4x35mm - RBW) | Ommune        | 14PCS | 6 | GLUE                               | TIGLUE | 1PC  |

#### NOTE:

Phillips head screw driver is required in the assembly process; however, manufacturer does not provide this item.



# ASSEMBLY INSTRUCTIONS <a href="https://www.series.com/structions">STEP 1</a>



## STEP 2



PAGE 3 OF 6



# ASSEMBLY INSTRUCTIONS STEP 3



### STEP 4



PAGE 4 OF 6



# ASSEMBLY INSTRUCTIONS STEP 5



## STEP 6



PAGE 5 OF 6









**Note: Dimension tolerance ±5%**