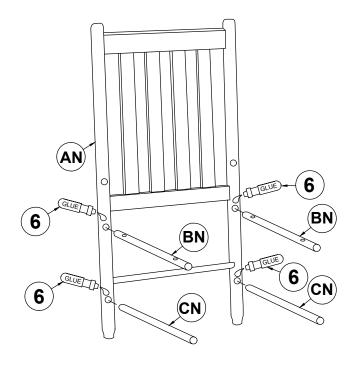

G FRAME         |      | 1PC  | HN | RIGHT ARMREST | 1PC  |

### **HARDWARE IDENTIFICATION**

| 1 | PAN HEAD SCREW 4<br>(5x50mm-RBW)   |               | 2PCS  | 4 | PAN HEAD SCREW 1<br>(4x20mm - RBW) | Comme  | 8PCS |
|---|------------------------------------|---------------|-------|---|------------------------------------|--------|------|
| 2 | PAN HEAD SCREW 3<br>(4x50mm - RBW) | Communication | 4PCS  | 5 | L BRACKET<br>(15x15mm - RBW)       | 0      | 4PCS |
| 3 | PAN HEAD SCREW 2<br>(4x35mm - RBW) | Ommune        | 14PCS | 6 | GLUE                               | TIGLUE | 1PC  |

#### NOTE:

Phillips head screw driver is required in the assembly process; however, manufacturer does not provide this item.



# ASSEMBLY INSTRUCTIONS <a href="https://www.series.com/structions">STEP 1</a>



## STEP 2



PAGE 3 OF 6



# ASSEMBLY INSTRUCTIONS STEP 3



### STEP 4



PAGE 4 OF 6



# ASSEMBLY INSTRUCTIONS STEP 5



## STEP 6



PAGE 5 OF 6









**Note: Dimension tolerance ±5%**