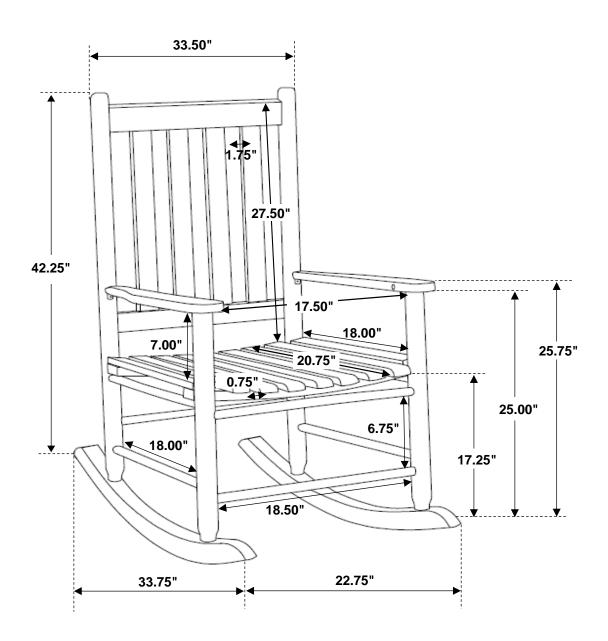

| 4 | PAN HEAD SCREW 1<br>(4x20mm - RBW) | Comme  | 8PCS |
|---|------------------------------------|---------------|-------|---|------------------------------------|--------|------|
| 2 | PAN HEAD SCREW 3<br>(4x50mm - RBW) | Communication | 4PCS  | 5 | L BRACKET<br>(15x15mm - RBW)       | 0      | 4PCS |
| 3 | PAN HEAD SCREW 2<br>(4x35mm - RBW) | Ommune        | 14PCS | 6 | GLUE                               | TIGLUE | 1PC  |

#### NOTE:

Phillips head screw driver is required in the assembly process; however, manufacturer does not provide this item.



# ASSEMBLY INSTRUCTIONS <a href="https://www.series.com/structions">STEP 1</a>



## STEP 2



PAGE 3 OF 6



# ASSEMBLY INSTRUCTIONS STEP 3



### STEP 4



PAGE 4 OF 6



# ASSEMBLY INSTRUCTIONS STEP 5



## STEP 6



PAGE 5 OF 6









**Note: Dimension tolerance ±5%**