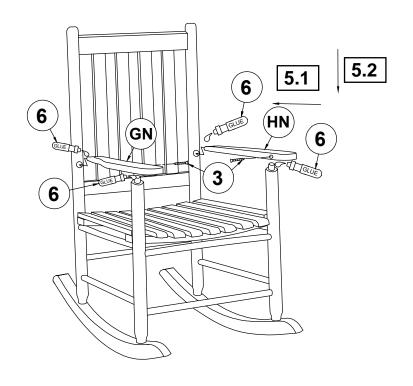

mm-RBW)   |               | 2PCS  | 4 | PAN HEAD SCREW 1<br>(4x20mm - RBW) | Comme  | 8PCS |
|---|------------------------------------|---------------|-------|---|------------------------------------|--------|------|
| 2 | PAN HEAD SCREW 3<br>(4x50mm - RBW) | Communication | 4PCS  | 5 | L BRACKET<br>(15x15mm - RBW)       | 0      | 4PCS |
| 3 | PAN HEAD SCREW 2<br>(4x35mm - RBW) | Ommune        | 14PCS | 6 | GLUE                               | TIGLUE | 1PC  |

#### NOTE:

Phillips head screw driver is required in the assembly process; however, manufacturer does not provide this item.



# ASSEMBLY INSTRUCTIONS <a href="https://www.series.com/structions">STEP 1</a>



## STEP 2



PAGE 3 OF 6



# ASSEMBLY INSTRUCTIONS STEP 3



### STEP 4



PAGE 4 OF 6



# ASSEMBLY INSTRUCTIONS STEP 5



## STEP 6



PAGE 5 OF 6









**Note: Dimension tolerance ±5%**