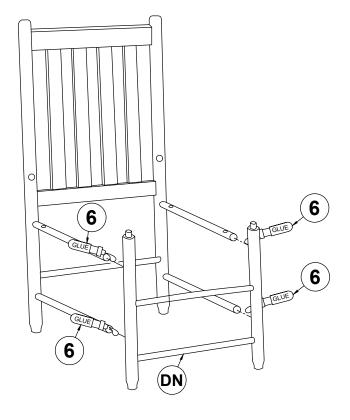

|      | 1PC  | HN | RIGHT ARMREST | 1PC  |

### **HARDWARE IDENTIFICATION**

| 1 | PAN HEAD SCREW 4<br>(5x50mm-RBW)   |               | 2PCS  | 4 | PAN HEAD SCREW 1<br>(4x20mm - RBW) | Comme  | 8PCS |
|---|------------------------------------|---------------|-------|---|------------------------------------|--------|------|
| 2 | PAN HEAD SCREW 3<br>(4x50mm - RBW) | Communication | 4PCS  | 5 | L BRACKET<br>(15x15mm - RBW)       | 0      | 4PCS |
| 3 | PAN HEAD SCREW 2<br>(4x35mm - RBW) | Ommune        | 14PCS | 6 | GLUE                               | TIGLUE | 1PC  |

#### NOTE:

Phillips head screw driver is required in the assembly process; however, manufacturer does not provide this item.



# ASSEMBLY INSTRUCTIONS <a href="https://www.series.com/structions">STEP 1</a>



## STEP 2



PAGE 3 OF 6



# ASSEMBLY INSTRUCTIONS STEP 3



### STEP 4



PAGE 4 OF 6



# ASSEMBLY INSTRUCTIONS STEP 5



## STEP 6



PAGE 5 OF 6









**Note: Dimension tolerance ±5%**