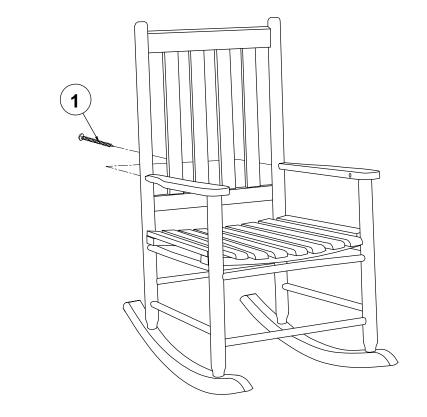

| 2PCS  | 4 | PAN HEAD SCREW 1<br>(4x20mm - RBW) | Comme  | 8PCS |
|---|------------------------------------|---------------|-------|---|------------------------------------|--------|------|
| 2 | PAN HEAD SCREW 3<br>(4x50mm - RBW) | Communication | 4PCS  | 5 | L BRACKET<br>(15x15mm - RBW)       | 0      | 4PCS |
| 3 | PAN HEAD SCREW 2<br>(4x35mm - RBW) | Ommune        | 14PCS | 6 | GLUE                               | TIGLUE | 1PC  |

#### NOTE:

Phillips head screw driver is required in the assembly process; however, manufacturer does not provide this item.



# ASSEMBLY INSTRUCTIONS <a href="https://www.series.com/structions">STEP 1</a>



## STEP 2



PAGE 3 OF 6



# ASSEMBLY INSTRUCTIONS STEP 3



### STEP 4



PAGE 4 OF 6



# ASSEMBLY INSTRUCTIONS STEP 5



## STEP 6



PAGE 5 OF 6









**Note: Dimension tolerance ±5%**