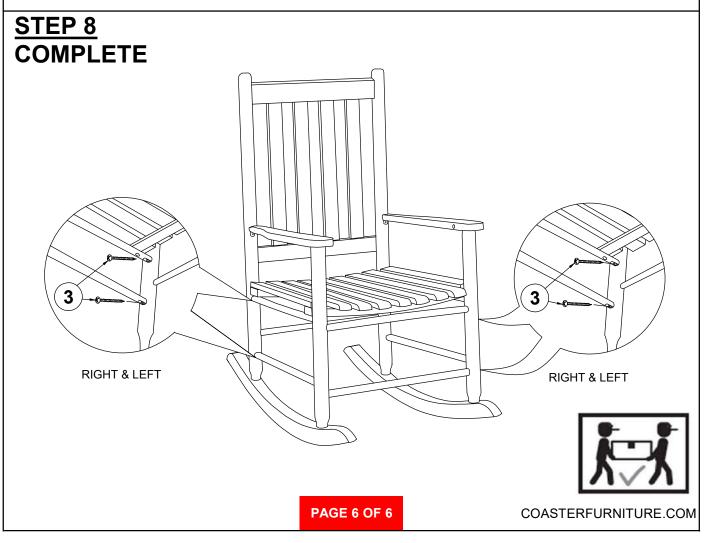

CS  | 4 | PAN HEAD SCREW 1<br>(4x20mm - RBW) | Comme  | 8PCS |
|---|------------------------------------|---------------|-------|---|------------------------------------|--------|------|
| 2 | PAN HEAD SCREW 3<br>(4x50mm - RBW) | Communication | 4PCS  | 5 | L BRACKET<br>(15x15mm - RBW)       | 0      | 4PCS |
| 3 | PAN HEAD SCREW 2<br>(4x35mm - RBW) | Ommune        | 14PCS | 6 | GLUE                               | TIGLUE | 1PC  |

#### NOTE:

Phillips head screw driver is required in the assembly process; however, manufacturer does not provide this item.



# ASSEMBLY INSTRUCTIONS <a href="https://www.series.com/structions">STEP 1</a>



## STEP 2



PAGE 3 OF 6



# ASSEMBLY INSTRUCTIONS STEP 3



### STEP 4



PAGE 4 OF 6



# ASSEMBLY INSTRUCTIONS STEP 5



## STEP 6



PAGE 5 OF 6









**Note: Dimension tolerance ±5%**