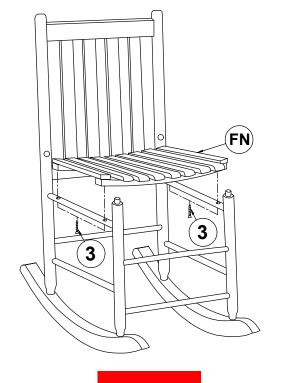

IDENTIFICATION**

| 1 | PAN HEAD SCREW 4<br>(5x50mm-RBW)   |               | 2PCS  | 4 | PAN HEAD SCREW 1<br>(4x20mm - RBW) | Comme  | 8PCS |
|---|------------------------------------|---------------|-------|---|------------------------------------|--------|------|
| 2 | PAN HEAD SCREW 3<br>(4x50mm - RBW) | Communication | 4PCS  | 5 | L BRACKET<br>(15x15mm - RBW)       | 0      | 4PCS |
| 3 | PAN HEAD SCREW 2<br>(4x35mm - RBW) | Ommune        | 14PCS | 6 | GLUE                               | TIGLUE | 1PC  |

#### NOTE:

Phillips head screw driver is required in the assembly process; however, manufacturer does not provide this item.



# ASSEMBLY INSTRUCTIONS <a href="https://www.series.com/structions">STEP 1</a>



## STEP 2



PAGE 3 OF 6



# ASSEMBLY INSTRUCTIONS STEP 3



### STEP 4



PAGE 4 OF 6



# ASSEMBLY INSTRUCTIONS STEP 5



## STEP 6



PAGE 5 OF 6









**Note: Dimension tolerance ±5%**