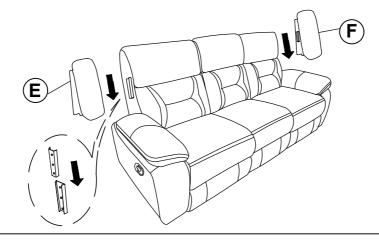

## PARTS IDENTIFICATION

| Α | LEFT BACK   | 1PC |
|---|-------------|-----|
| В | MIDDLE BACK | 1PC |
| С | RIGHT BACK  | 1PC |
| D | BASE        | 1PC |
| E | LEFT EAR    | 1PC |
| F | RIGHT EAR   | 1PC |

# STEP 3