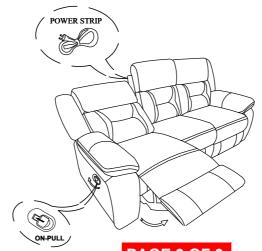

## PARTS IDENTIFICATION

| Α | LEFT BACK   | 1PC |
|---|-------------|-----|
| В | MIDDLE BACK | 1PC |
| С | RIGHT BACK  | 1PC |
| D | BASE        | 1PC |
| E | LEFT EAR    | 1PC |
| F | RIGHT EAR   | 1PC |

ITEM: 651351

**ASSEMBLY INSTRUCTIONS** 

STEP 1