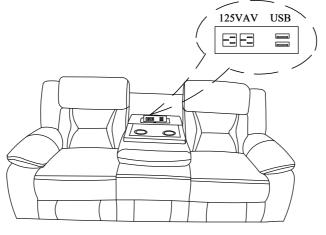

# STEP 4 COMPLETE

PAGE 3 OF 3

COASTERFURNITURE.COM

Note: Dimension tolerance ±5%