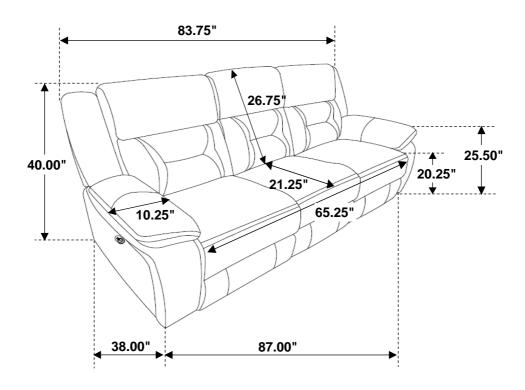

# STEP 4 COMPLETE

PAGE 3 OF 3

COASTERFURNITURE.COM

Note: Dimension tolerance ±5%