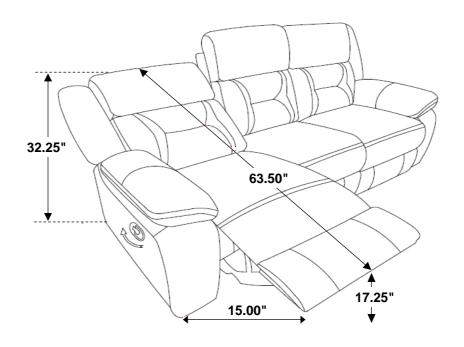

# STEP 4 COMPLETE

PAGE 3 OF 3

COASTERFURNITURE.COM

Note: Dimension tolerance ±5%