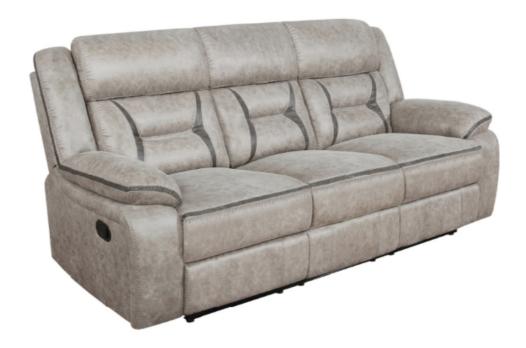

## PARTS IDENTIFICATION

| Α | LEFT BACK   | 1PC |
|---|-------------|-----|
| В | MIDDLE BACK | 1PC |
| С | RIGHT BACK  | 1PC |
| D | BASE        | 1PC |
| E | LEFT EAR    | 1PC |
| F | RIGHT EAR   | 1PC |

ITEM: 651351

**ASSEMBLY INSTRUCTIONS** 

STEP 1