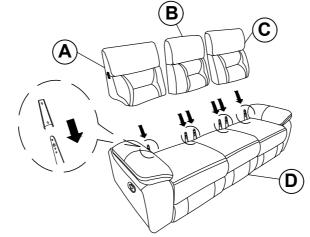

## PARTS IDENTIFICATION

| Α | LEFT BACK   | 1PC |
|---|-------------|-----|
| В | MIDDLE BACK | 1PC |
| С | RIGHT BACK  | 1PC |
| D | BASE        | 1PC |
| E | LEFT EAR    | 1PC |
| F | RIGHT EAR   | 1PC |

# STEP 2