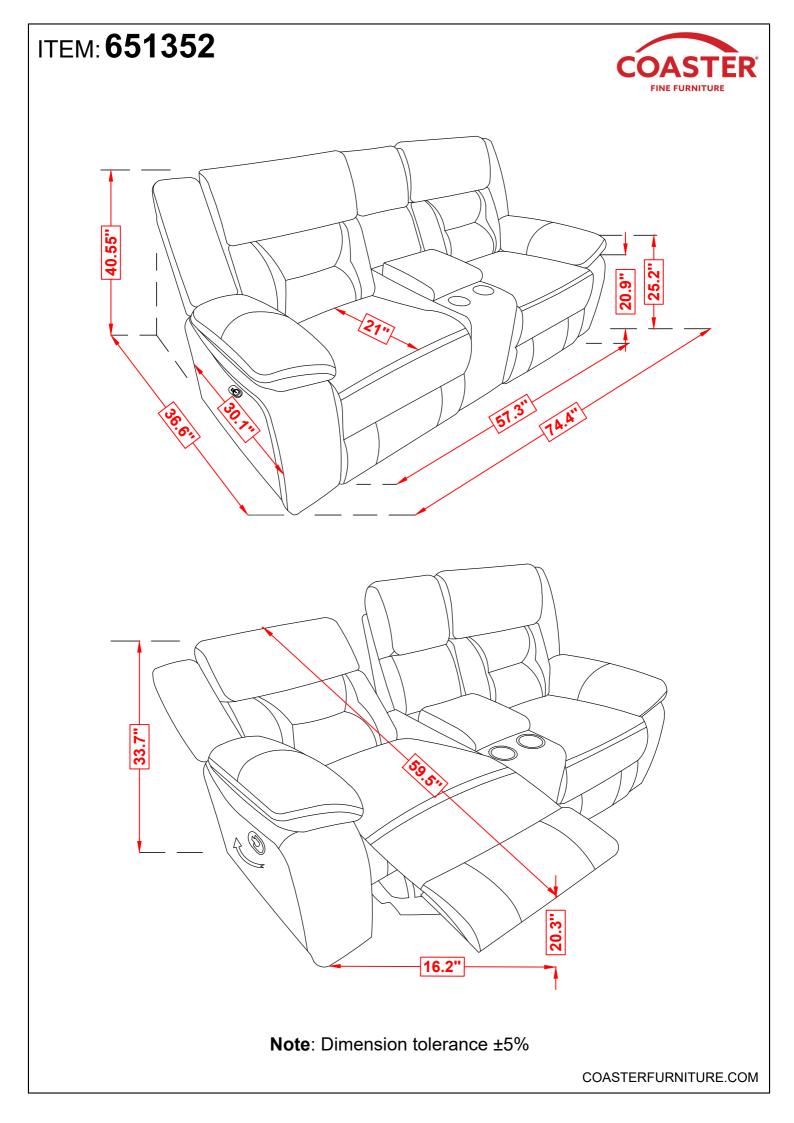

tablishments.





## PARTS IDENTIFICATION

| Α                       | LEFT BACK    |   | 1PC |  |
|-------------------------|--------------|---|-----|--|
| В                       | RIGHT BACK   | B | 1PC |  |
| С                       | BASE         |   | 1PC |  |
| D                       | CONSOLE BACK |   | 1PC |  |
| E                       | LEFT EAR     |   | 1PC |  |
| F                       | RIGHT EAR    |   | 1PC |  |
| HARDWARE IDENTIFICATION |              |   |     |  |

| 1 | ADJUSTABLE SCREW<br>(Ø5/16"x2) |             | 2PCS                 |
|---|--------------------------------|-------------|----------------------|
|   |                                |             |                      |
|   |                                | PAGE 2 OF 3 | COASTERFURNITURE.COM |