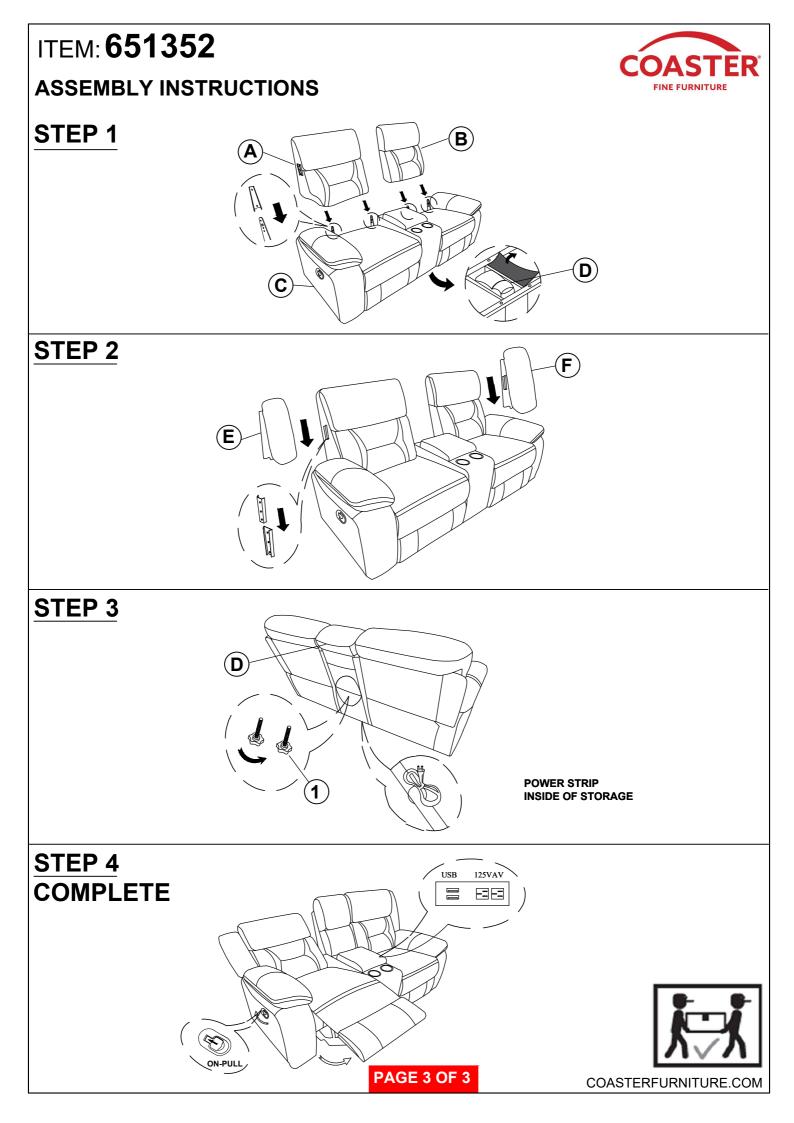

### **ASSEMBLY INSTRUCTIONS**

#### **ASSEMBLY TIPS:**

- 1. Remove hardware from box and sort by size.
- 2. Please check to see that all hardware and parts are present prior to start of assembly.
- 3. Please follow attached instructions in the same sequence as numbered to assure fast & easy assembly.

## PARTS IDENTIFICATION

| Α                       | LEFT BACK    |   | 1PC |  |
|-------------------------|--------------|---|-----|--|
| В                       | RIGHT BACK   | B | 1PC |  |
| С                       | BASE         |   | 1PC |  |
| D                       | CONSOLE BACK |   | 1PC |  |
| E                       | LEFT EAR     |   | 1PC |  |
| F                       | RIGHT EAR    |   | 1PC |  |
| HARDWARE IDENTIFICATION |              |   |     |  |

| 1 | ADJUSTABLE SCREW<br>(Ø5/16"x2) |             | 2PCS                 |
|---|--------------------------------|-------------|----------------------|
|   |                                |             |                      |
|   |                                | PAGE 2 OF 3 | COASTERFURNITURE.COM |