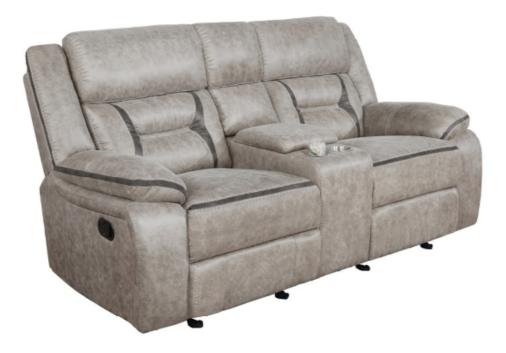

## PARTS IDENTIFICATION

| Α                       | LEFT BACK    |   | 1PC |  |
|-------------------------|--------------|---|-----|--|
| В                       | RIGHT BACK   | B | 1PC |  |
| С                       | BASE         |   | 1PC |  |
| D                       | CONSOLE BACK |   | 1PC |  |
| E                       | LEFT EAR     |   | 1PC |  |
| F                       | RIGHT EAR    |   | 1PC |  |
| HARDWARE IDENTIFICATION |              |   |     |  |