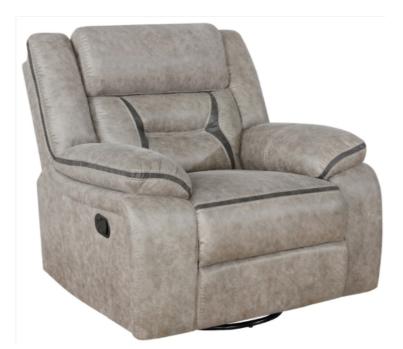

# ASSEMBLY INSTRUCTIONS COASTER FINE FURNITURE



Fine Furniture for every stage of life



REVISION 0: 10/12/2020

PAGE 1 OF 3

COASTERFURNITURE.COM

## ITEM: 651353

### **ASSEMBLY INSTRUCTIONS**



#### **ASSEMBLY TIPS:**

- **1.** Remove hardware from box and sort by size.
- 2. Please check to see that all hardware and parts are present prior to start of assembly.
- 3. Please follow attached instructions in the same sequence as numbered to assure fast & easy assembly.



#### WARNING!

1. Don't attempt to repair or modify parts that are broken or defective. Please contact the store immediately.

2. This product is for home use only and not intended for commercial establishments.





### PARTS IDENTIFICATION





# ITEM: 651353





COASTERFURNITURE.COM