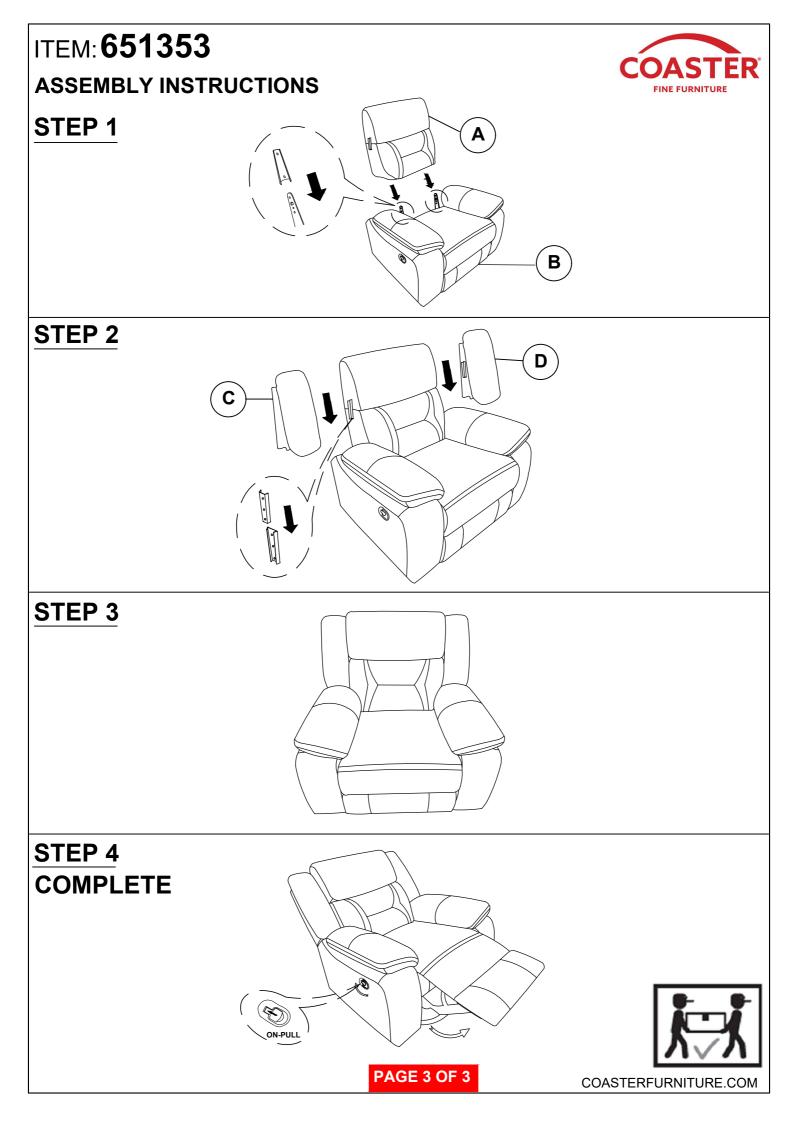

# ASSEMBLY INSTRUCTIONS COASTER FINE FURNITURE



Fine Furniture for every stage of life



REVISION 0: 10/12/2020

PAGE 1 OF 3

COASTERFURNITURE.COM

## ITEM: 651353

### **ASSEMBLY INSTRUCTIONS**



#### **ASSEMBLY TIPS:**

- **1.** Remove hardware from box and sort by size.
- 2. Please check to see that all hardware and parts are present prior to start of assembly.
- 3. Please follow attached instructions in the same sequence as numbered to assure fast & easy assembly.



#### WARNING!

1. Don't attempt to repair or modify parts that are broken or defective. Please contact the store immediately.

2. This product is for home use only and not intended for commercial establishments.





### PARTS IDENTIFICATION





# ITEM: 651353





COASTERFURNITURE.COM