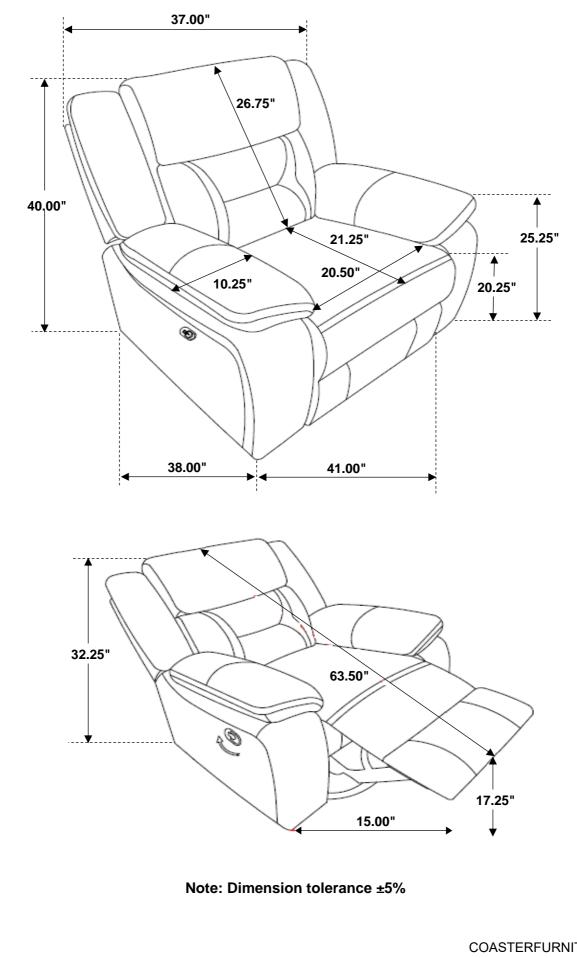

# ASSEMBLY INSTRUCTIONS COASTER FINE FURNITURE



Fine Furniture for every stage of life



REVISION 0: 10/12/2020

PAGE 1 OF 3

COASTERFURNITURE.COM

## ITEM: 651353

### **ASSEMBLY INSTRUCTIONS**



#### **ASSEMBLY TIPS:**

- **1.** Remove hardware from box and sort by size.
- 2. Please check to see that all hardware and parts are present prior to start of assembly.
- 3. Please follow attached instructions in the same sequence as numbered to assure fast & easy assembly.



#### WARNING!

1. Don't attempt to repair or modify parts that are broken or defective. Please contact the store immediately.

2. This product is for home use only and not intended for commercial establishments.





### PARTS IDENTIFICATION





# ITEM: 651353





COASTERFURNITURE.COM