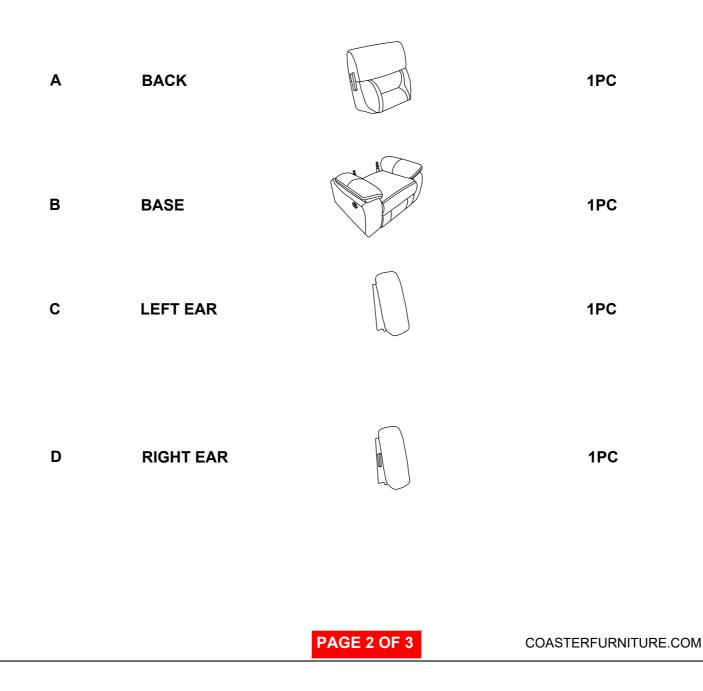

# ASSEMBLY INSTRUCTIONS COASTER FINE FURNITURE



Fine Furniture for every stage of life



REVISION 0: 10/12/2020

PAGE 1 OF 3

COASTERFURNITURE.COM

## ITEM: 651353

### **ASSEMBLY INSTRUCTIONS**



#### **ASSEMBLY TIPS:**

- **1.** Remove hardware from box and sort by size.
- 2. Please check to see that all hardware and parts are present prior to start of assembly.
- 3. Please follow attached instructions in the same sequence as numbered to assure fast & easy assembly.



#### WARNING!

1. Don't attempt to repair or modify parts that are broken or defective. Please contact the store immediately.

2. This product is for home use only and not intended for commercial establishments.





### PARTS IDENTIFICATION





# ITEM: 651353





COASTERFURNITURE.COM