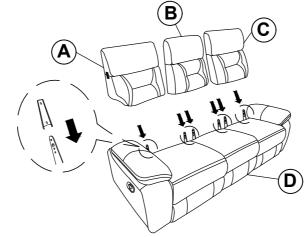

## PARTS IDENTIFICATION

| A | LEFT BACK   | 1PC |
|---|-------------|-----|
| В | MIDDLE BACK | 1PC |
| С | RIGHT BACK  | 1PC |
| D | BASE        | 1PC |
| E | LEFT EAR    | 1PC |
| F | RIGHT EAR   | 1PC |

ITEM: 651354

**ASSEMBLY INSTRUCTIONS** 

STEP 1