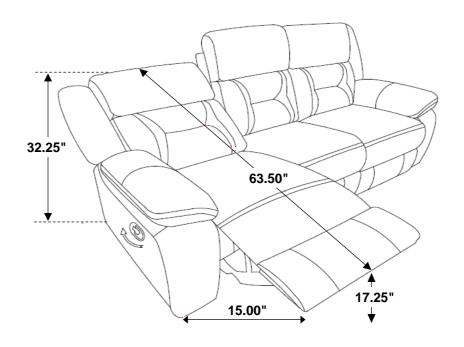

by size.
- 2. Please check to see that all hardware and parts are present prior to start of assembly.
- 3. Please follow attached instructions in the same sequence as numbered to assure fast & easy assembly.



#### **WARNING!**

- 1. Don't attempt to repair or modify parts that are broken or defective. Please contact the store immediately.
- 2. This product is for home use only and not intended for commercial establishments.



ASSEMBLY TIME

**5 MINUTES** 

## PARTS IDENTIFICATION

| A | LEFT BACK   | 1PC |
|---|-------------|-----|
| В | MIDDLE BACK | 1PC |
| С | RIGHT BACK  | 1PC |
| D | BASE        | 1PC |
| E | LEFT EAR    | 1PC |
| F | RIGHT EAR   | 1PC |

ITEM: 651354

**ASSEMBLY INSTRUCTIONS** 



STEP 1



# STEP 2



# STEP 3



# STEP 4 COMPLETE





COASTERFURNITURE.COM







Note: Dimension tolerance ±5%