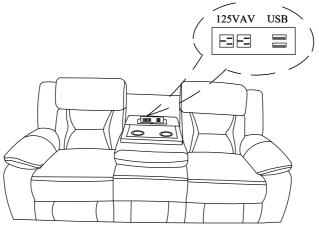

BLY TIPS:**

- 1. Remove hardware from box and sort by size.
- 2. Please check to see that all hardware and parts are present prior to start of assembly.
- 3. Please follow attached instructions in the same sequence as numbered to assure fast & easy assembly.



#### **WARNING!**

- 1. Don't attempt to repair or modify parts that are broken or defective. Please contact the store immediately.
- 2. This product is for home use only and not intended for commercial establishments.



ASSEMBLY TIME

**5 MINUTES** 

## PARTS IDENTIFICATION

| A | LEFT BACK   | 1PC |
|---|-------------|-----|
| В | MIDDLE BACK | 1PC |
| С | RIGHT BACK  | 1PC |
| D | BASE        | 1PC |
| E | LEFT EAR    | 1PC |
| F | RIGHT EAR   | 1PC |

ITEM: 651354

**ASSEMBLY INSTRUCTIONS** 



STEP 1



# STEP 2



# STEP 3



# STEP 4 COMPLETE





COASTERFURNITURE.COM







Note: Dimension tolerance ±5%