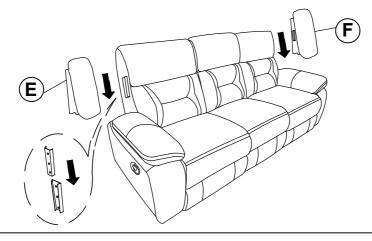

## PARTS IDENTIFICATION

| A | LEFT BACK   | 1PC |
|---|-------------|-----|
| В | MIDDLE BACK | 1PC |
| С | RIGHT BACK  | 1PC |
| D | BASE        | 1PC |
| E | LEFT EAR    | 1PC |
| F | RIGHT EAR   | 1PC |

# STEP 2