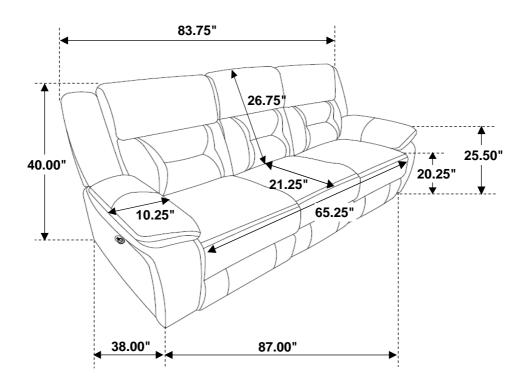

rt by size.
- 2. Please check to see that all hardware and parts are present prior to start of assembly.
- 3. Please follow attached instructions in the same sequence as numbered to assure fast & easy assembly.



#### **WARNING!**

- 1. Don't attempt to repair or modify parts that are broken or defective. Please contact the store immediately.
- 2. This product is for home use only and not intended for commercial establishments.



ASSEMBLY TIME

**5 MINUTES** 

## PARTS IDENTIFICATION

| A | LEFT BACK   | 1PC |
|---|-------------|-----|
| В | MIDDLE BACK | 1PC |
| С | RIGHT BACK  | 1PC |
| D | BASE        | 1PC |
| E | LEFT EAR    | 1PC |
| F | RIGHT EAR   | 1PC |

ITEM: 651354

**ASSEMBLY INSTRUCTIONS** 



STEP 1



# STEP 2



# STEP 3



# STEP 4 COMPLETE





COASTERFURNITURE.COM







Note: Dimension tolerance ±5%