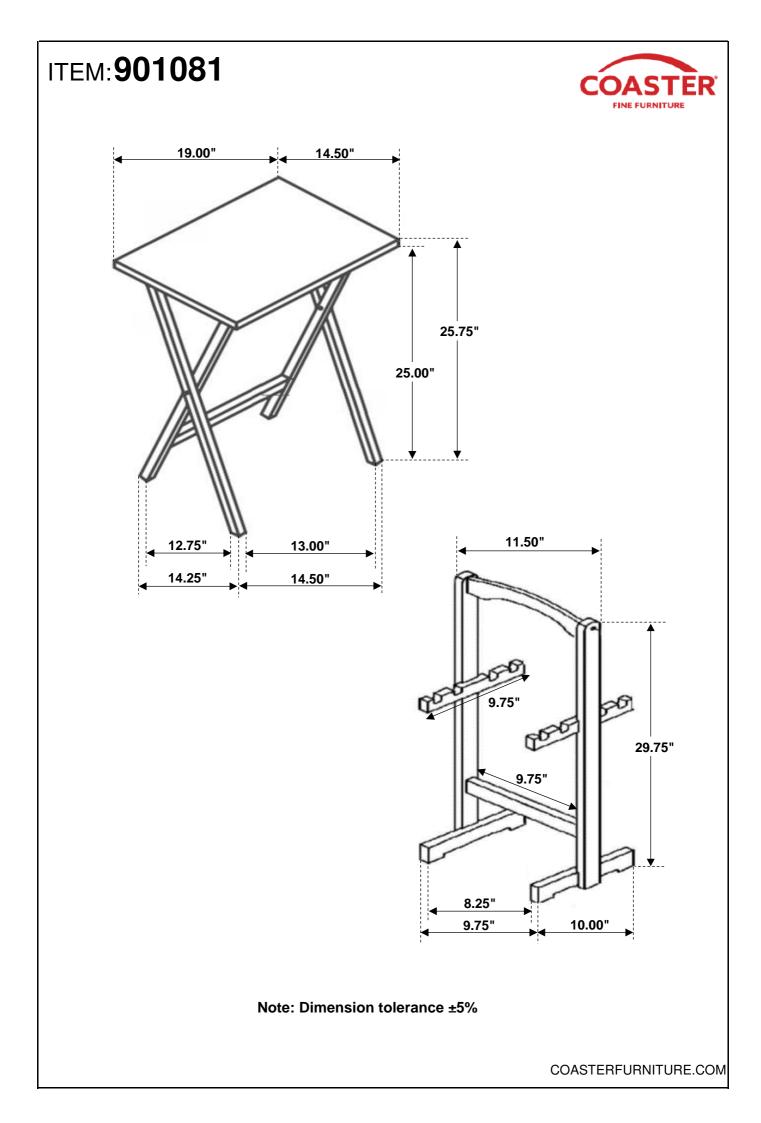

| (F) · · · · · · | 2PCS |
|----|------------|-----------------|------|
| BV | HANGER BAR |                 | 2PCS |
| CV | HANDLE     |                 | 1PC  |
| DV | CROSSBAR   |                 | 1PC  |
| EV | LEG        |                 | 2PCS |
| FV | TRAY TABLE |                 | 4PCS |

### HARDWARE IDENTIFICATION

| 1 | HEX HEAD SCREW<br>(Ø1/4'' x 30mm - GD) | <pre>eddacacacd@</pre> | 12PCS |
|---|----------------------------------------|------------------------|-------|
| 2 | ALLEN WRENCH<br>(4MM - GD)             |                        | 1PC   |
| 3 | WOOD PLUG<br>(Ø13mm)                   | $\bigcirc$             | 4PCS  |

PAGE 2 OF 4

COASTERFURNITURE.COM

## ITEM: 901081



### ASSEMBLY INSTRUCTIONS STEP 1



## ITEM:901081



ASSEMBLY INSTRUCTIONS STEP 2 COMPLETE