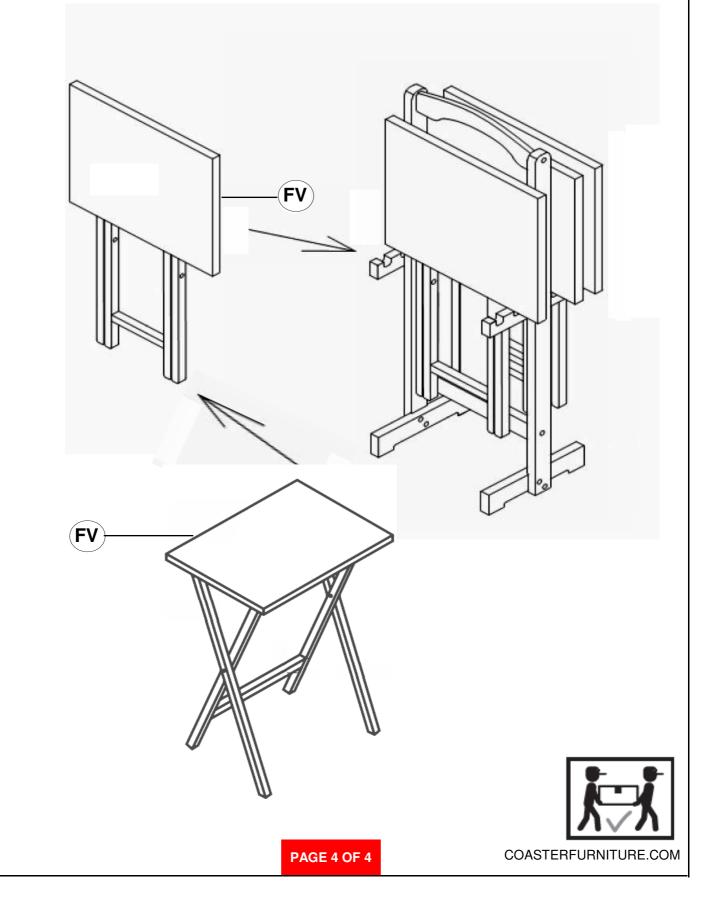

| AV | POST       | (F) · · · · · · | 2PCS |
|----|------------|-----------------|------|
| BV | HANGER BAR |                 | 2PCS |
| CV | HANDLE     |                 | 1PC  |
| DV | CROSSBAR   |                 | 1PC  |
| EV | LEG        |                 | 2PCS |
| FV | TRAY TABLE |                 | 4PCS |

## ITEM:901081

ASSEMBLY INSTRUCTIONS STEP 2 COMPLETE