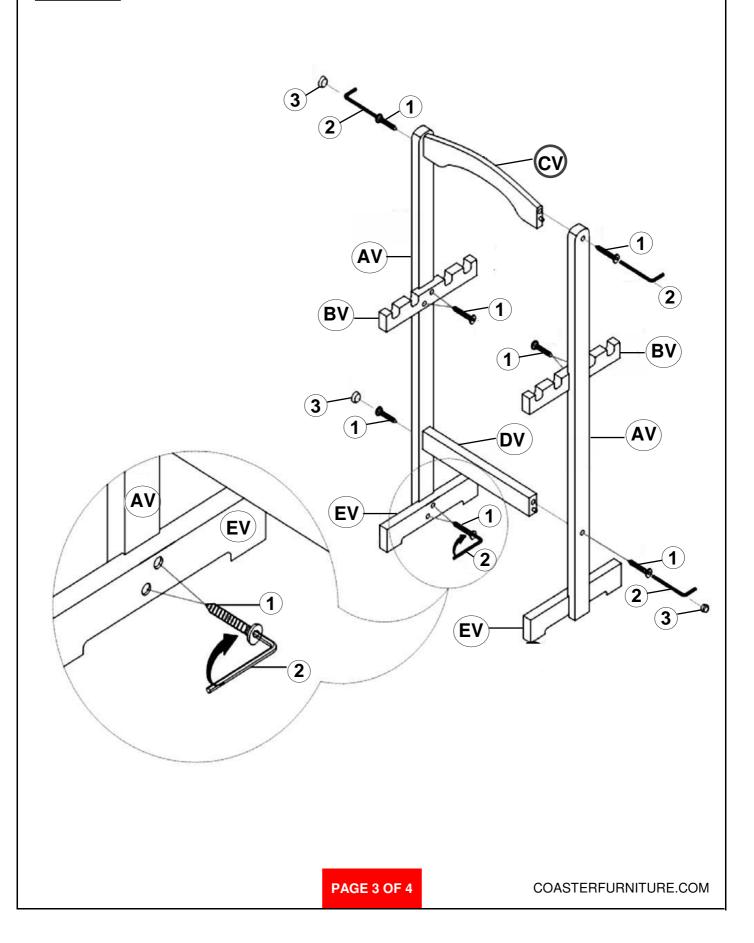

| AV | POST       | (F) · · · · · · | 2PCS |
|----|------------|-----------------|------|
| BV | HANGER BAR |                 | 2PCS |
| CV | HANDLE     |                 | 1PC  |
| DV | CROSSBAR   |                 | 1PC  |
| EV | LEG        |                 | 2PCS |
| FV | TRAY TABLE |                 | 4PCS |

### HARDWARE IDENTIFICATION

| 1 | HEX HEAD SCREW<br>(Ø1/4'' x 30mm - GD) | <pre>eddacacacd@</pre> | 12PCS |
|---|----------------------------------------|------------------------|-------|
| 2 | ALLEN WRENCH<br>(4MM - GD)             |                        | 1PC   |
| 3 | WOOD PLUG<br>(Ø13mm)                   | $\bigcirc$             | 4PCS  |

### ASSEMBLY INSTRUCTIONS STEP 1