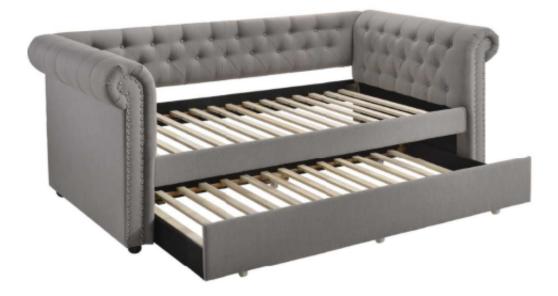

## ASSEMBLY INSTRUCTIONS COASTER FINE FURNITURE



Fine Furniture for every stage of life



REVISION 0 : 05/18/2018 REVISION 1 : 02/03/2020

PAGE 1 OF 7

COASTERFURNITURE.COM

### **ASSEMBLY INSTRUCTIONS**



#### **ASSEMBLY TIPS:**

- 1. Remove hardware from box and sort by size.
- 2. Please check to see that all hardware and parts are present prior to start of assembly.
- 3. Please follow attached instructions in the same sequence as numbered to assure fast & easy assembly.



#### WARNING!

1. Don't attempt to repair or modify parts that are broken or defective. Please contact the store immediately.

2. This product is for home use only and not intended for commercial establishments.









#### NOTE:

Phillips head screw driver is required in the assembly process; however, manufacturer does not provided this item.



### **ASSEMBL