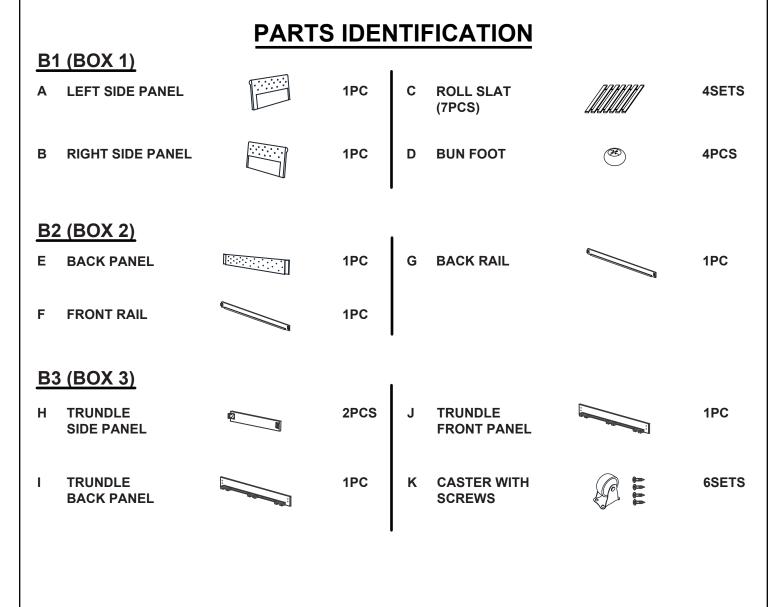

## ASSEMBLY INSTRUCTIONS COASTER FINE FURNITURE



Fine Furniture for every stage of life



REVISION 0 : 05/18/2018 REVISION 1 : 02/03/2020

PAGE 1 OF 7

COASTERFURNITURE.COM

### **ASSEMBLY INSTRUCTIONS**



#### **ASSEMBLY TIPS:**

- 1. Remove hardware from box and sort by size.
- 2. Please check to see that all hardware and parts are present prior to start of assembly.
- 3. Please follow attached instructions in the same sequence as numbered to assure fast & easy assembly.



#### WARNING!

1. Don't attempt to repair or modify parts that are broken or defective. Please contact the store immediately.

2. This product is for home use only and not intended for commercial establishments.









#### NOTE:

Phillips head screw driver is required in the assembly process; however, manufacturer does not provided this item.



### **ASSEMBLY INSTRUCTIONS**



#### **ASSEMBLY TIPS:**

- 1. Remove hardware from box and sort by size.
- 2. Please check to see that all hardware and parts are present prior to start of assembly.
- 3. Please follow attached instructions in the same sequence as numbered to assure fast & easy assembly.



#### WARNING!

1. Don't attempt to repair or modify parts that are broken or defective. Please contact the store immediately.

2. This product is for home use only and not intended for commercial establishments.

### HARDWARE IDENTIFICATION

ı

### Z-B2 (BOX 2) - HARDWARE PACK IS LOCATED IN 300549 (B2)

| 1 | SHORT BOLT<br>(M8 x 20MM - RBW)    | ()))))))))))