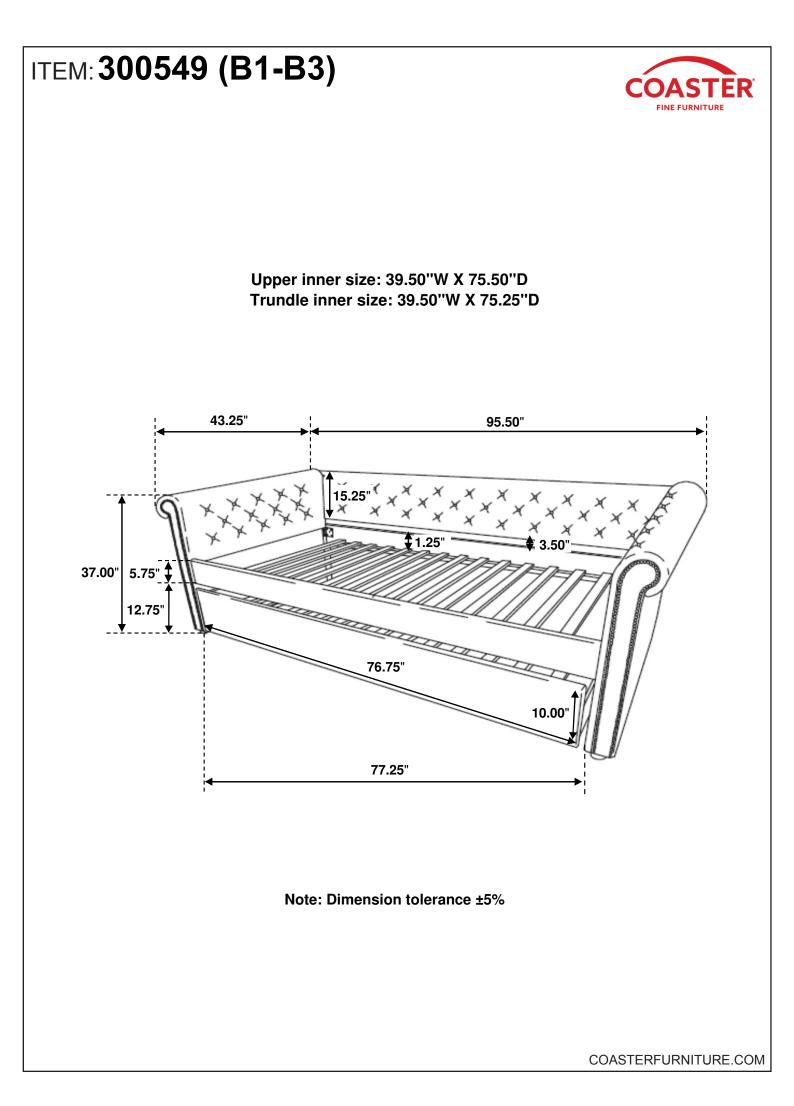

--------------------|-------|
| 2 | LONG BOLT<br>(M6 x 50MM - RBW)     | ())))))))))))))))))))))))))))))))))))) | 8PCS  | 6 SMALL ALLEN WRENCH<br>(M4 x 65MM - BLK) | 1PC   |
| 3 | LOCK WASHER<br>(1/4" x 12 Ø - RBW) | Ø                                      | 4PCS  | 7 BIG ALLEN WRENCH<br>(M5 x 65MM - BLK)   | 1PC   |
| 4 | FLAT WASHER<br>(1/4" x 19 Ø - RBW) | (0)                                    | 4PCS  |                                           |       |

#### NOTE:

Phillips head screw driver is required in the assembly process; however, manufacturer does not provided this item.



### **ASSEMBLY INSTRUCTIONS**



### **STEP 1**



### **ASSEMBLY INSTRUCTIONS**

### STEP 3





### **ASSEMBLY INSTRUCTIONS**



### STEP 5



## **ASSEMBLY INSTRUCTIONS**





## STEP 8 COMPLETE