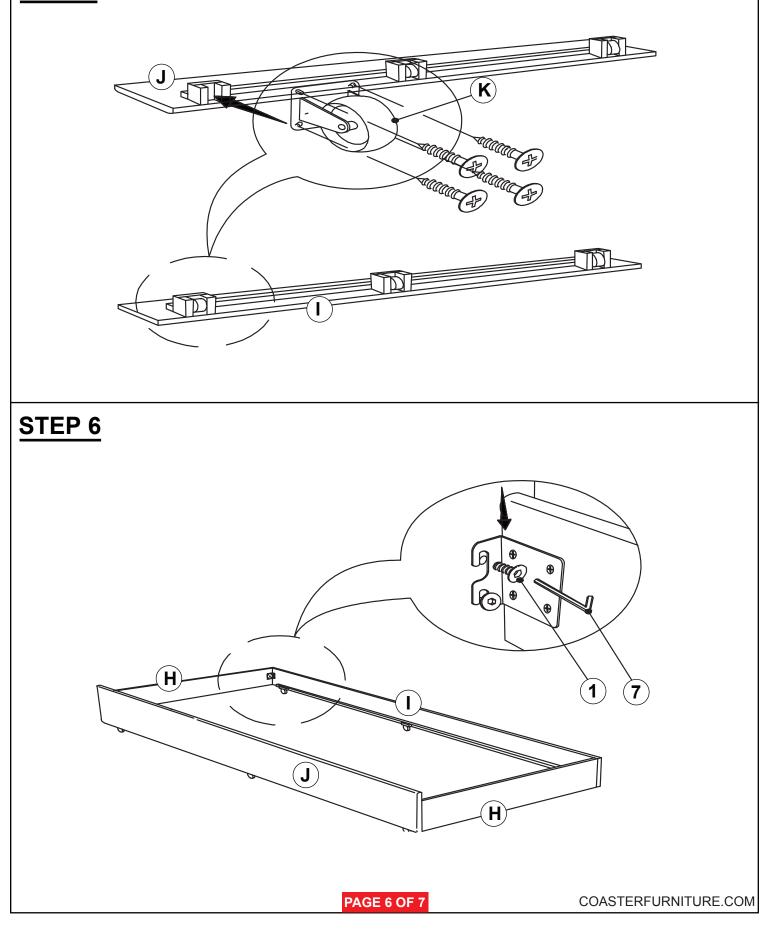

--------------------------------|-------|-------------------------------------------|-------|
| 2 | LONG BOLT<br>(M6 x 50MM - RBW)     | ())))))))))))))))))))))))))))))))))))) | 8PCS  | 6 SMALL ALLEN WRENCH<br>(M4 x 65MM - BLK) | 1PC   |
| 3 | LOCK WASHER<br>(1/4" x 12 Ø - RBW) | Ø                                      | 4PCS  | 7 BIG ALLEN WRENCH<br>(M5 x 65MM - BLK)   | 1PC   |
| 4 | FLAT WASHER<br>(1/4" x 19 Ø - RBW) | (0)                                    | 4PCS  |                                           |       |

#### NOTE:

Phillips head screw driver is required in the assembly process; however, manufacturer does not provided this item.



### **ASSEMBLY INSTRUCTIONS**



### **STEP 1**



### **ASSEMBLY INSTRUCTIONS**

### STEP 3





### **ASSEMBLY INSTRUCTIONS**



### STEP 5



## **ASSEMBLY INSTRUCTIONS**





## STEP 8 COMPLETE