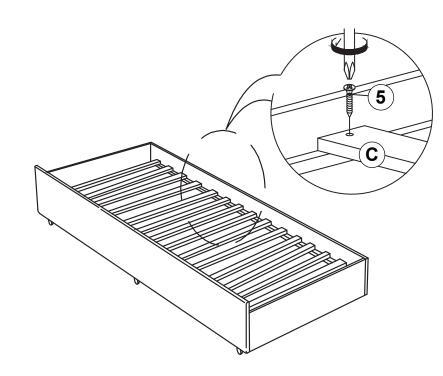

------|-------------------------------------------|-------|
| 2 | LONG BOLT<br>(M6 x 50MM - RBW)     | ())))))))))))))))))))))))))))))))))))) | 8PCS  | 6 SMALL ALLEN WRENCH<br>(M4 x 65MM - BLK) | 1PC   |
| 3 | LOCK WASHER<br>(1/4" x 12 Ø - RBW) | Ø                                      | 4PCS  | 7 BIG ALLEN WRENCH<br>(M5 x 65MM - BLK)   | 1PC   |
| 4 | FLAT WASHER<br>(1/4" x 19 Ø - RBW) | (0)                                    | 4PCS  |                                           |       |

#### NOTE:

Phillips head screw driver is required in the assembly process; however, manufacturer does not provided this item.



### **ASSEMBLY INSTRUCTIONS**



### **STEP 1**



### **ASSEMBLY INSTRUCTIONS**

### STEP 3





### **ASSEMBLY INSTRUCTIONS**



### STEP 5



## **ASSEMBLY INSTRUCTIONS**





## STEP 8 COMPLETE