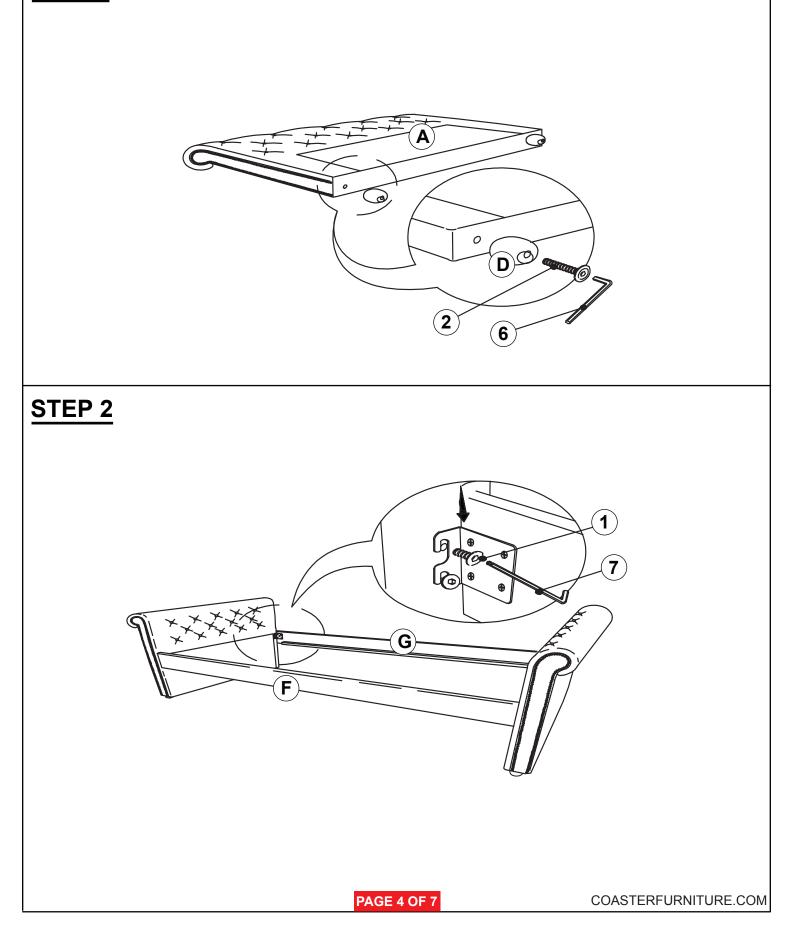

EAD SCREW                         | 16PCS |
|---|------------------------------------|----------------------------------------|-------|-------------------------------------------|-------|
| 2 | LONG BOLT<br>(M6 x 50MM - RBW)     | ())))))))))))))))))))))))))))))))))))) | 8PCS  | 6 SMALL ALLEN WRENCH<br>(M4 x 65MM - BLK) | 1PC   |
| 3 | LOCK WASHER<br>(1/4" x 12 Ø - RBW) | Ø                                      | 4PCS  | 7 BIG ALLEN WRENCH<br>(M5 x 65MM - BLK)   | 1PC   |
| 4 | FLAT WASHER<br>(1/4" x 19 Ø - RBW) | (0)                                    | 4PCS  |                                           |       |

#### NOTE:

Phillips head screw driver is required in the assembly process; however, manufacturer does not provided this item.



### **ASSEMBLY INSTRUCTIONS**



### **STEP 1**



### **ASSEMBLY INSTRUCTIONS**

### STEP 3





### **ASSEMBLY INSTRUCTIONS**



### STEP 5



## **ASSEMBLY INSTRUCTIONS**





## STEP 8 COMPLETE