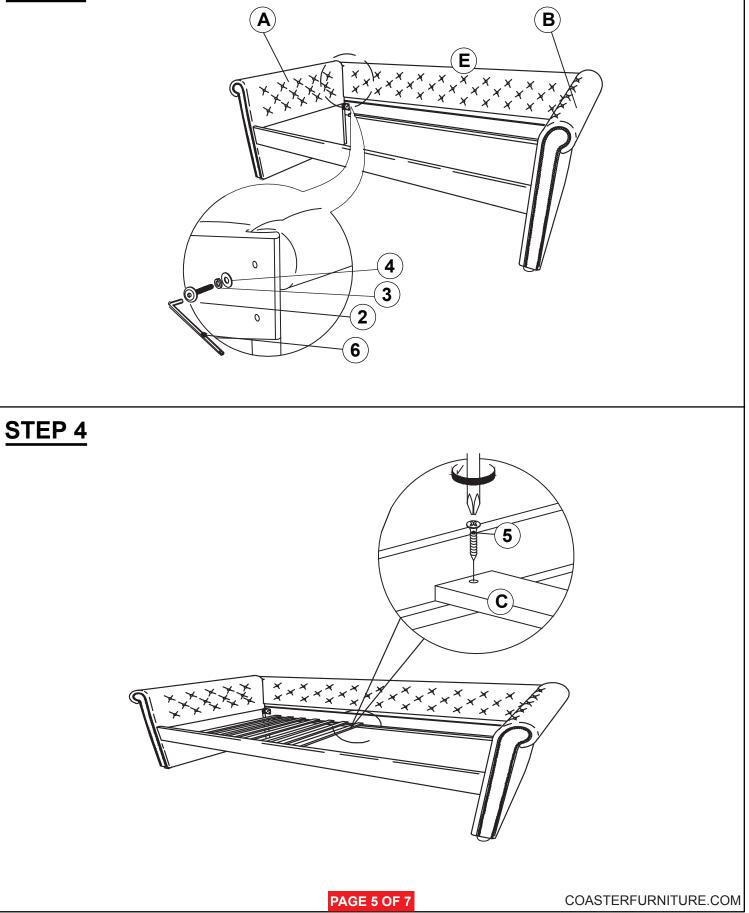

---|------------------------------------|----------------------------------------|-------|-------------------------------------------|-------|
| 2 | LONG BOLT<br>(M6 x 50MM - RBW)     | ())))))))))))))))))))))))))))))))))))) | 8PCS  | 6 SMALL ALLEN WRENCH<br>(M4 x 65MM - BLK) | 1PC   |
| 3 | LOCK WASHER<br>(1/4" x 12 Ø - RBW) | Ø                                      | 4PCS  | 7 BIG ALLEN WRENCH<br>(M5 x 65MM - BLK)   | 1PC   |
| 4 | FLAT WASHER<br>(1/4" x 19 Ø - RBW) | (0)                                    | 4PCS  |                                           |       |

#### NOTE:

Phillips head screw driver is required in the assembly process; however, manufacturer does not provided this item.



### **ASSEMBLY INSTRUCTIONS**



### **STEP 1**



### **ASSEMBLY INSTRUCTIONS**

### STEP 3





### **ASSEMBLY INSTRUCTIONS**



### STEP 5



## **ASSEMBLY INSTRUCTIONS**





## STEP 8 COMPLETE