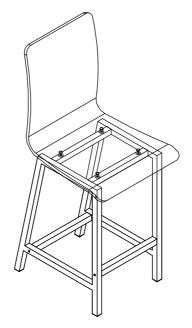

# STEP 3 COMPLETE

How to clean Acrylic product:
Using a dry soft microfiber cloth, lightly brush off any dust.
For additional care, dampen the cloth with warm water.
For deepest cleaning, use an Acrylic cleaner.