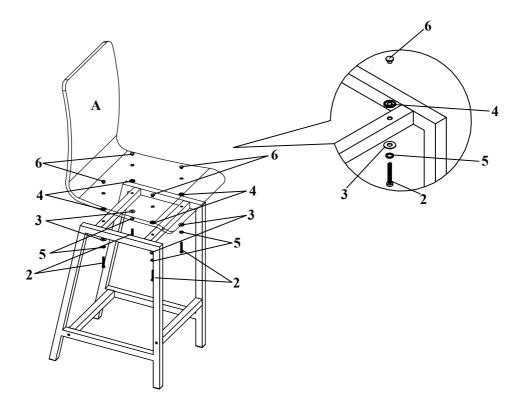

#### PARTS IDENTIFICATION

| Α | SEAT AND BACK   | 1PC  |
|---|-----------------|------|
| В | LEFT FRAME      | 1PC  |
| С | RIGHT FRAME     | 1PC  |
| D | TOP CROSSBAR    | 2PCS |
| Е | BOTTOM CROSSBAR | 2PCS |
| E | BOTTOM CROSSBAR | 2PCS |

PAGE 2 OF 6

| HARDWARE IDENTIFICATION                    |                                    |  |      |  |
|--------------------------------------------|------------------------------------|--|------|--|
| 1                                          | SHORT BOLT<br>(1/4" x 12mm SR)     |  | 4PCS |  |
| 2                                          | LONG BOLT<br>(1/4" x 35mm SR)      |  | 4PCS |  |
| 3                                          | WASHER<br>(ø16mm)                  |  | 8PCS |  |
| 4                                          | PLASTIC WASHER<br>(ø16mm)          |  | 4PCS |  |
| 5                                          | SPRING WASHER<br>(1/4")            |  | 8PCS |  |
| 6                                          | NUT<br>(1/4")                      |  | 4PCS |  |
| 7                                          | CAP<br>(25 x 25mm BLK)             |  | 4PCS |  |
| 8                                          | HEX CAP HEAD BOLT<br>(1/4" x 27mm) |  | 4PCS |  |
| 9                                          | ALLEN WRENCH<br>(4mm)              |  | 1PC  |  |
| NOTE: PARTS LISTED ABOVE ARE FOR ONE CHAIR |                                    |  |      |  |

STEP 1

Do not tighten until each step is completed or instructed.

STEP 2