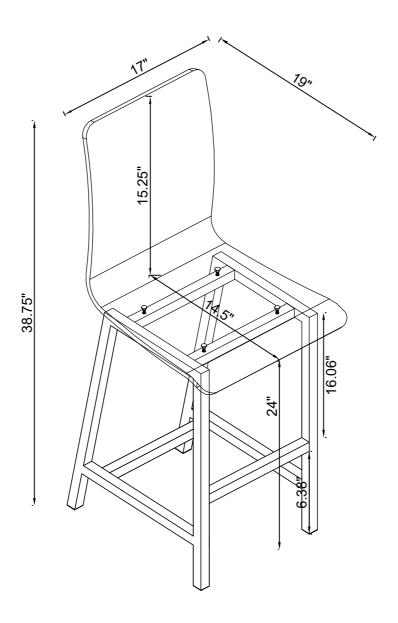

Product Size: 432 X 483 X 984 H (MM)

Product Size : 17" X 19" X 38 $\frac{3}{4}$ "

Note: Dimension tolerance ±5%