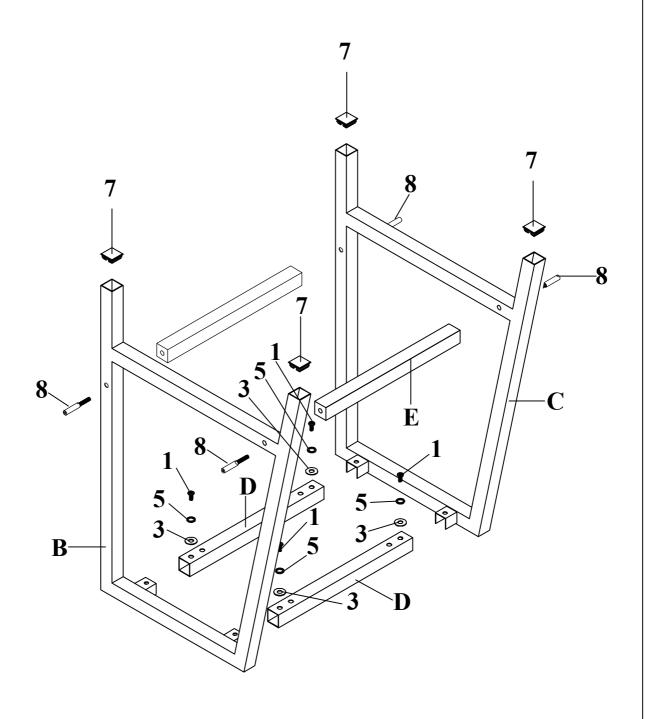

#### PARTS IDENTIFICATION

| Α | SEAT AND BACK   | 1PC  |
|---|-----------------|------|
| В | LEFT FRAME      | 1PC  |
| С | RIGHT FRAME     | 1PC  |
| D | TOP CROSSBAR    | 2PCS |
| Е | BOTTOM CROSSBAR | 2PCS |
| E | BOTTOM CROSSBAR | 2PCS |

PAGE 2 OF 6

| HARDWARE IDENTIFICATION                    |                                    |  |      |  |
|--------------------------------------------|------------------------------------|--|------|--|
| 1                                          | SHORT BOLT<br>(1/4" x 12mm SR)     |  | 4PCS |  |
| 2                                          | LONG BOLT<br>(1/4" x 35mm SR)      |  | 4PCS |  |
| 3                                          | WASHER<br>(ø16mm)                  |  | 8PCS |  |
| 4                                          | PLASTIC WASHER<br>(ø16mm)          |  | 4PCS |  |
| 5                                          | SPRING WASHER<br>(1/4")            |  | 8PCS |  |
| 6                                          | NUT<br>(1/4")                      |  | 4PCS |  |
| 7                                          | CAP<br>(25 x 25mm BLK)             |  | 4PCS |  |
| 8                                          | HEX CAP HEAD BOLT<br>(1/4" x 27mm) |  | 4PCS |  |
| 9                                          | ALLEN WRENCH<br>(4mm)              |  | 1PC  |  |
| NOTE: PARTS LISTED ABOVE ARE FOR ONE CHAIR |                                    |  |      |  |

STEP 1

Do not tighten until each step is completed or instructed.

STEP 2