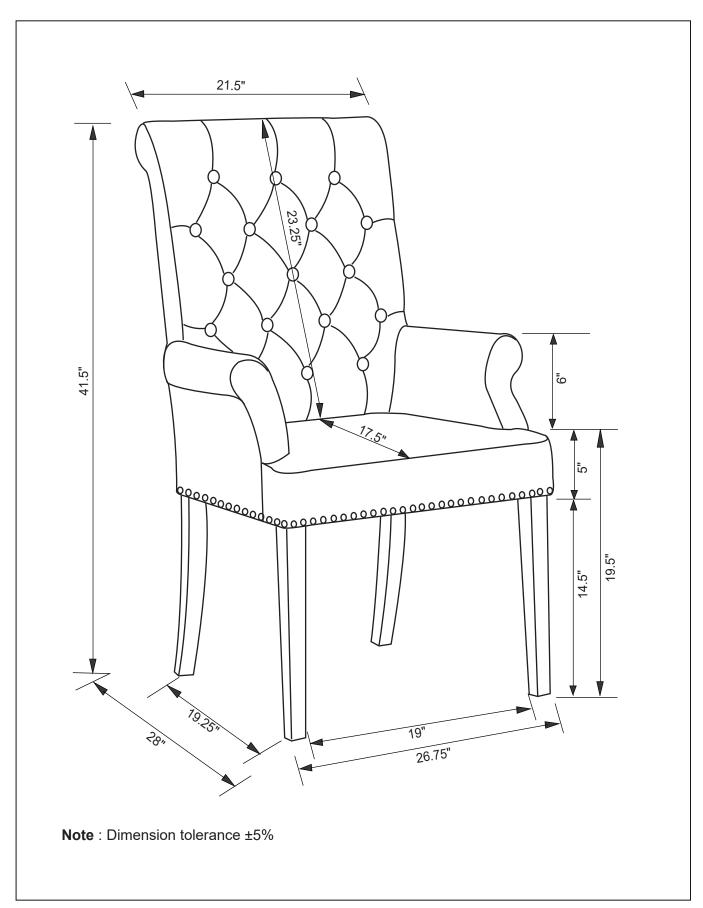

# ITEM: 107283

## **PARTS IDENTIFICATION**

| ) |
|---|
| 1 |
|   |

BACK 1PC

В

BACK RIGHT 1PC LEG

C

BACK LEFT 1PC

D