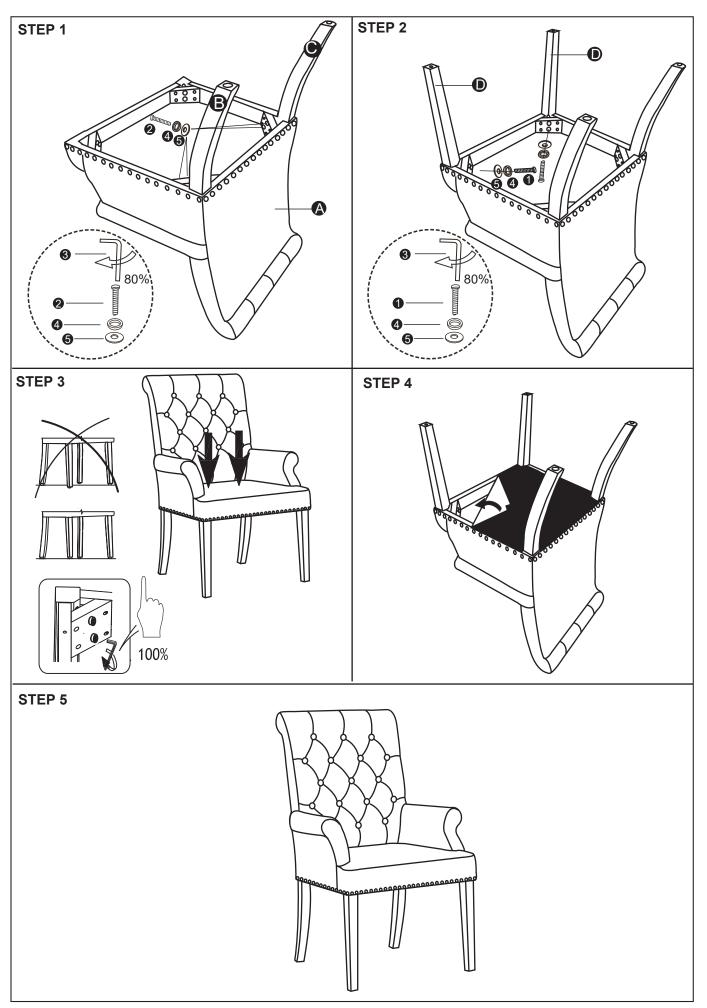

## **PARTS IDENTIFICATION**

| ) |
|---|
| 1 |
|   |

BACK 1PC

В

BACK RIGHT 1PC LEG

C

BACK LEFT 1PC

D

FRONT LEGS 2PCS

#### HARDWARE INDENTIFICATION

| 1 | ( <u> </u> | LARGE BOLT<br>(M8×65mm) | 4PCS |
|---|------------|-------------------------|------|
| 2 | <u>(</u>   | SMALL BOLT<br>(M8×60mm) | 4PCS |
| 3 |            | ALLEN KEY<br>(M8)       | 1PC  |

FLAT WASHER 8PCS (Φ8)