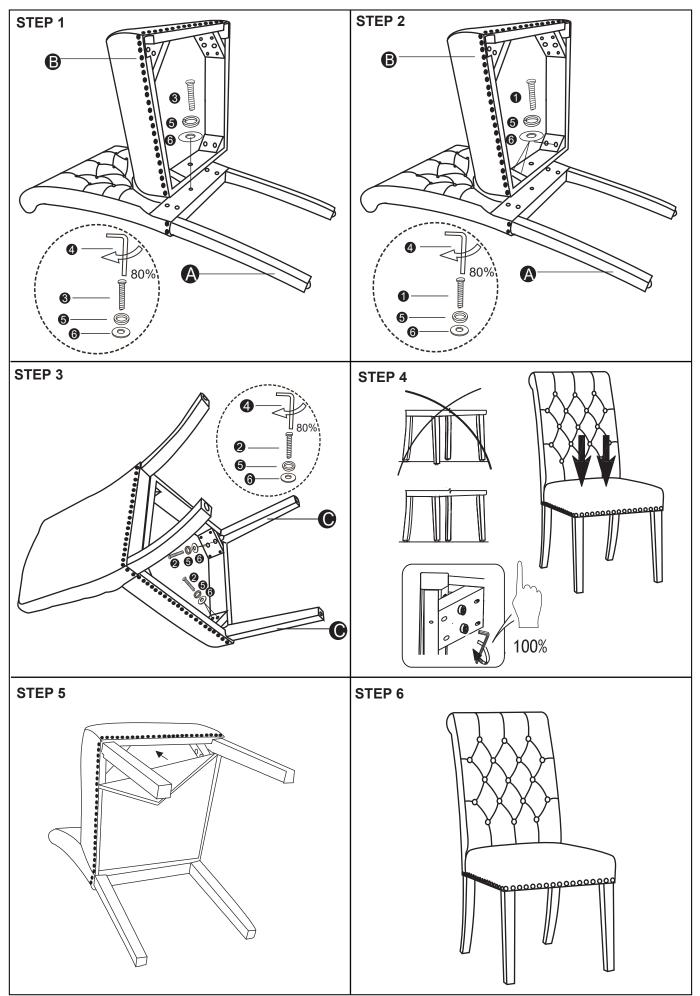

### **ASSEMBLY INSTRUCTIONS**

#### **ASSEMBLY TIPS:**

- 1. Remove hardware from box and sort by size.
- 2. Please check to see that all hardware and parts are present prior to start of assembly.
- 3. Please follow attached instructions in the same sequence as numbered to assure fast & easy assembly.

**ASSEMBLY TIME** 

10 MINUTES

# PARTS IDENTIFICATION

## HARDWARE INDENTIFICATION

**LARGE BOLT** 

| A |   | BACK         | 1PC  |
|---|---|--------------|------|
| В |   | SEAT CUSHION | 1PC  |
| С | [ | FRONT LEGS   | 2PCS |
|   |   |              |      |

| 1 |                                               | LARGE BOLT<br>(M8×75mm) | 4PCS |
|---|-----------------------------------------------|-------------------------|------|
| 2 | <u>()————————————————————————————————————</u> | SMALL BOLT<br>(M8×60mm) | 4PCS |
| 3 |                                               | SMALL BOLT<br>(M8×55mm) | 1PC  |
| 4 |                                               | ALLEN KEY<br>(M8)       | 1PC  |
| 5 |                                               | LOCK WASHER<br>(Φ8)     | 9PCS |
| 6 |                                               | FLAT WASHER<br>(Φ8)     | 9PCS |