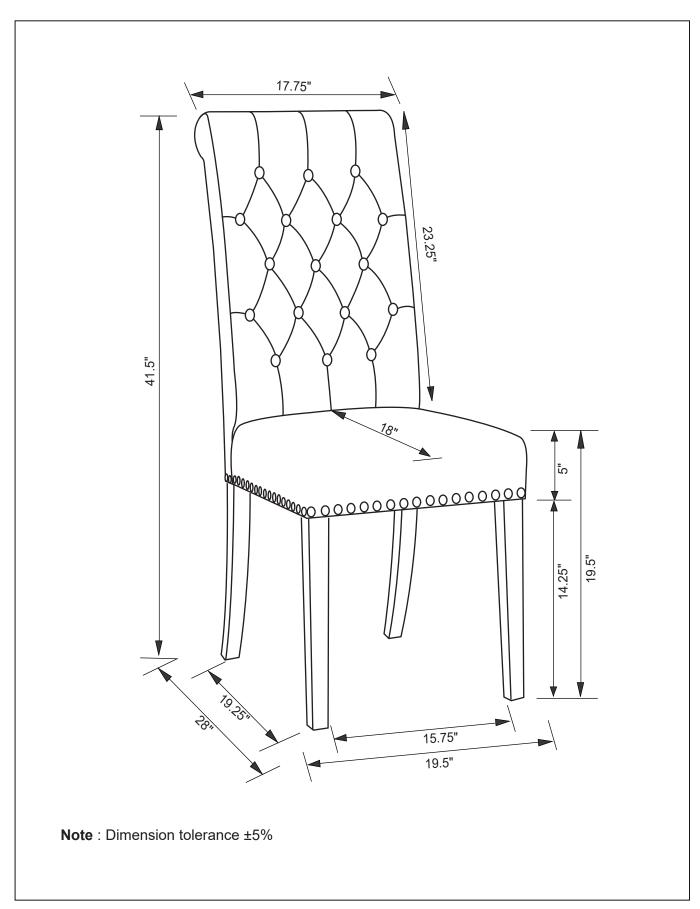

# PARTS IDENTIFICATION

## HARDWARE INDENTIFICATION

**LARGE BOLT** 

| A |   | BACK         | 1PC  |
|---|---|--------------|------|
| В |   | SEAT CUSHION | 1PC  |
| С | [ | FRONT LEGS   | 2PCS |
|   |   |              |      |