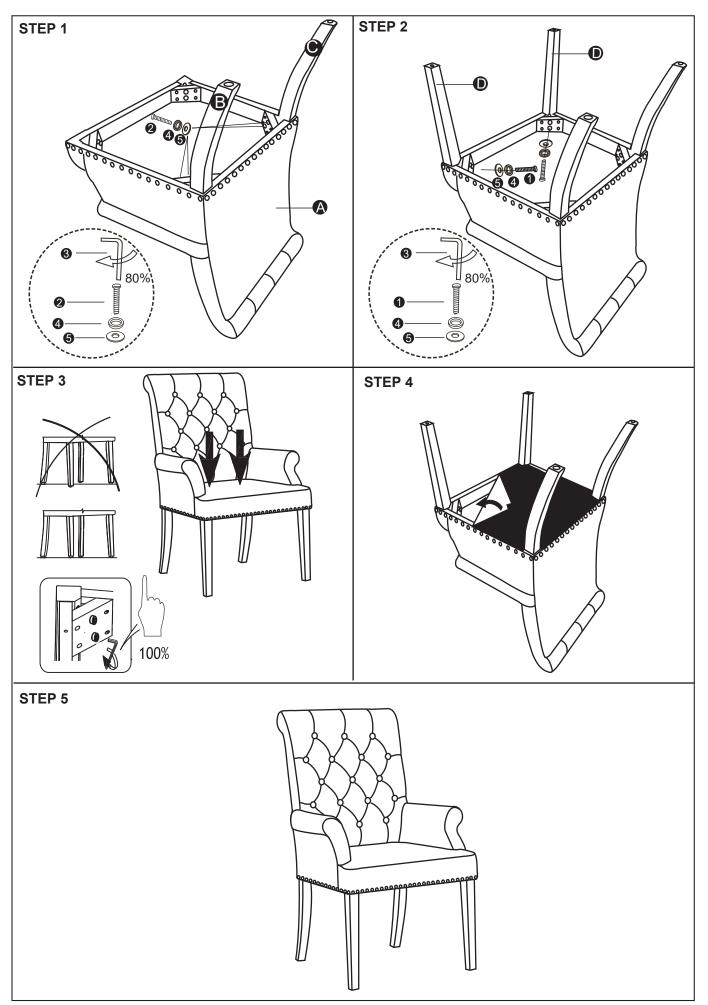

----------------------------------------------------------------------------------------------------------------------------------------------------------------------------------------------------------------------------------------------------------------------------------------------------------------------------------------------------------------------------------------|
|   | The state of the s |

BACK 1PC

В

BACK RIGHT 1PC LEG

c

BACK LEFT 1PC

D P

FRONT LEGS 2PCS

#### HARDWARE INDENTIFICATION

| 1 |          | LARGE BOLT<br>(M8×65mm) | 4PCS |
|---|----------|-------------------------|------|
| 2 | <u>(</u> | SMALL BOLT<br>(M8×60mm) | 4PCS |
| 3 |          | ALLEN KEY<br>(M8)       | 1PC  |

LOCK WASHER 8PCS (Ф8)

FLAT WASHER 8PCS

# ITEM: 115173

## **ASSEMBLY INSTRUCTIONS**





# ITEM: 115173

# COASTER'

## **ASSEMBLY INSTRUCTIONS**