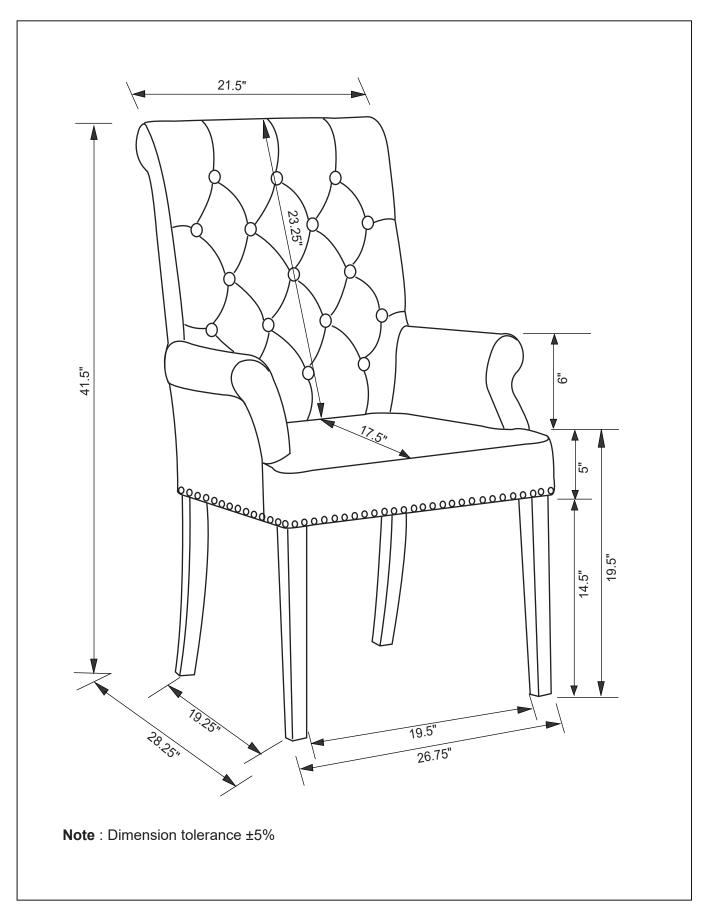

----------------------------------------------------------------------------------------------------------------------------------------------------------------------------------------------------------------------------------------------------------------------------------------------------------------------------|
|   | The state of the s |

BACK 1PC

В

BACK RIGHT 1PC LEG

c

BACK LEFT 1PC

D P

FRONT LEGS 2PCS

#### HARDWARE INDENTIFICATION

| 1 |          | LARGE BOLT<br>(M8×65mm) | 4PCS |
|---|----------|-------------------------|------|
| 2 | <u>(</u> | SMALL BOLT<br>(M8×60mm) | 4PCS |
| 3 |          | ALLEN KEY<br>(M8)       | 1PC  |

LOCK WASHER 8PCS (Ф8)

FLAT WASHER 8PCS

# ITEM: 115173

## **ASSEMBLY INSTRUCTIONS**





# ITEM: 115173

# COASTER'

## **ASSEMBLY INSTRUCTIONS**