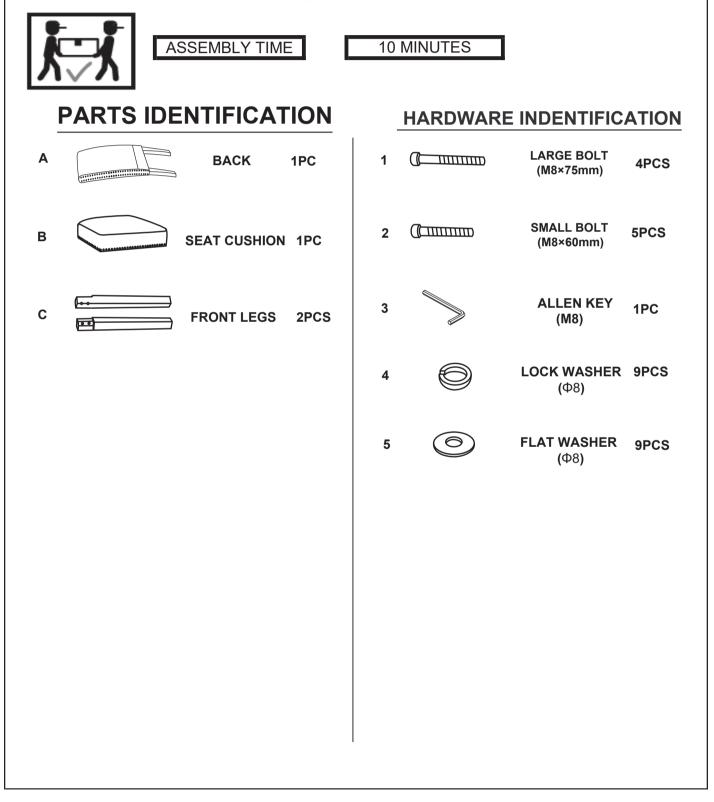

### **ASSEMBLY TIPS:**

- 1. Remove hardware from box and sort by size.
- 2. Please check to see that all hardware and parts are present prior to start of assembly.
- 3. Please follow attached instructions in the same sequence as numbered to assure fast & easy assembly.

PAGE 2 OF 4