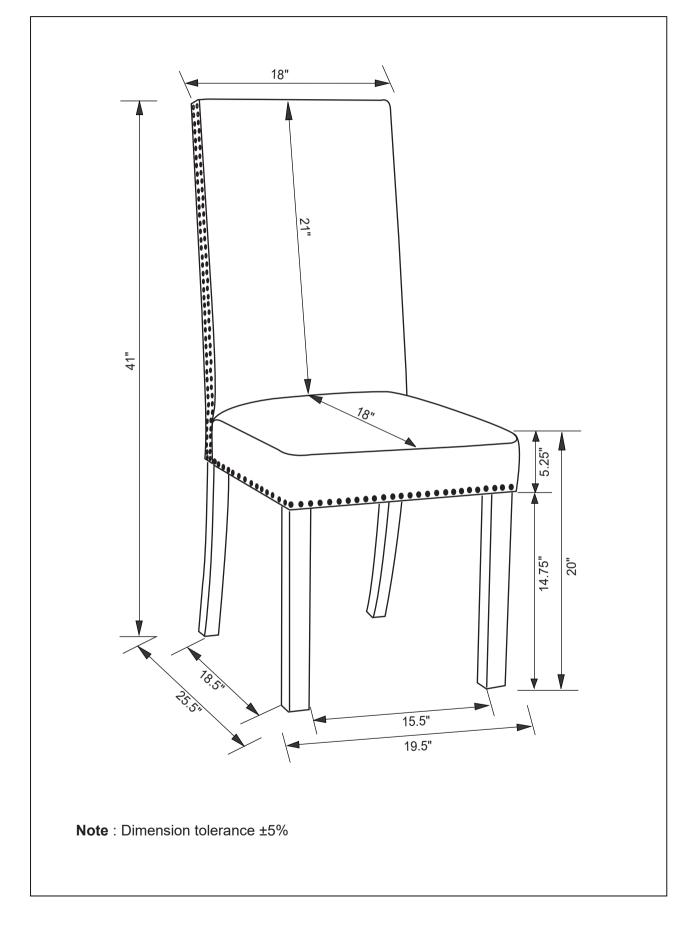

## ITEM: 121752 ASSEMBLY INSTRUCTIONS



### **ASSEMBLY TIPS:**

- 1. Remove hardware from box and sort by size.
- 2. Please check to see that all hardware and parts are present prior to start of assembly.
- 3. Please follow attached instructions in the same sequence as numbered to assure fast & easy assembly.



#### WARNING!

1. Don't attempt to repair or modify parts that are broken or defective. Please contact the store immediately.

2. This product is for home use only and not intended for commercial establishments.



PAGE 2 OF 4

# ITEM:121752 ASSEMBLY INSTRUCTIONS





PAGE 3 OF 4

COASTERFURNITURE.COM

## ITEM:121752



### **ASSEMBLY INSTRUCTIONS**



PAGE 4 OF 4