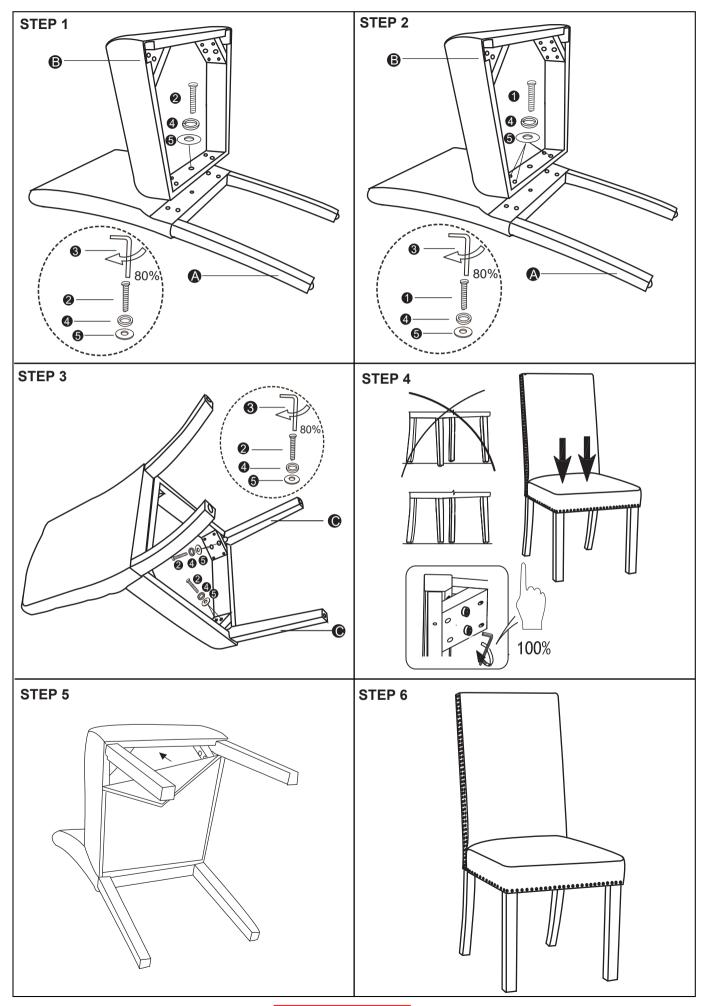

## ITEM: 121752 ASSEMBLY INSTRUCTIONS



### **ASSEMBLY TIPS:**

- 1. Remove hardware from box and sort by size.
- 2. Please check to see that all hardware and parts are present prior to start of assembly.
- 3. Please follow attached instructions in the same sequence as numbered to assure fast & easy assembly.



#### WARNING!

1. Don't attempt to repair or modify parts that are broken or defective. Please contact the store immediately.

2. This product is for home use only and not intended for commercial establishments.



PAGE 2 OF 4

# ITEM:121752 ASSEMBLY INSTRUCTIONS





PAGE 3 OF 4

COASTERFURNITURE.COM

## ITEM:121752



### **ASSEMBLY INSTRUCTIONS**



PAGE 4 OF 4