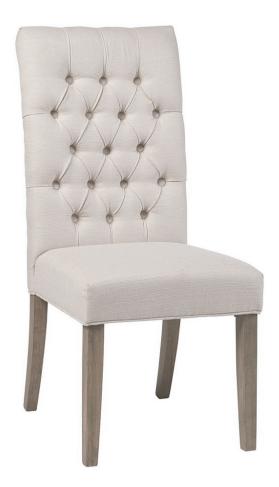

## ASSEMBLY INSTRUCTIONS COASTER FINE FURNITURE



Fine Furniture for every stage of life

DINI

**DINING CHAIR** 

123052

REVISION 0: 04/07/2019 REVISION 1: 03/27/2020

REVISION 2: 07/28/2022

PAGE 1 OF 4

COASTERFURNITURE.COM

## ITEM: 123052

#### **ASSEMBLY INSTRUCTIONS**



#### **ASSEMBLY TIPS:**

- 1. Remove hardware from box and sort by size.
- 2. Please check to see that all hardware and parts are present prior to start of assembly.
- 3. Please follow attached instructions in the same sequence as numbered to assure fast & easy assembly.



#### **WARNING!**

- 1. Don't attempt to repair or modify parts that are broken or defective. Please contact the store immediately.
- 2. This product is for home use only and not intended for commercial establishments.





ASSEMBLY TIME

10 MINUTES

шшш

#### PARTS IDENTIFICATION

#### HARDW