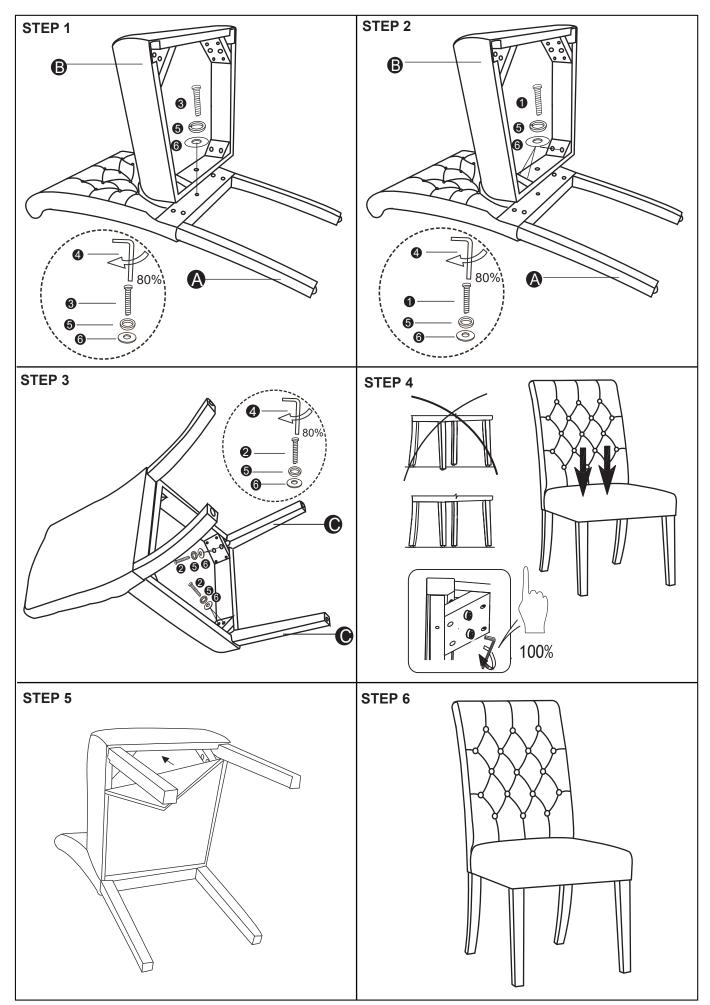

#### PARTS IDENTIFICATION

#### HARDWARE INDENTIFICATION

**LARGE BOLT** 

| Α |                                         | ВАСК         | 1PC  |
|---|-----------------------------------------|--------------|------|
| В |                                         | SEAT CUSHION | 1PC  |
| С | [ • • • • • • • • • • • • • • • • • • • | FRONT LEGS   | 2PCS |
|   |                                         |              |      |
|   |                                         |              |      |

| 1 | ( <u> </u> | (M8×75mm)               | 4PCS |
|---|------------|-------------------------|------|
| 2 | ( <u> </u> | SMALL BOLT<br>(M8×60mm) | 4PCS |
| 3 | <u>(}</u>  | SMALL BOLT<br>(M8×55mm) | 1PC  |
| 4 |            | ALLEN KEY<br>(M8)       | 1PC  |
| 5 |            | LOCK WASHER<br>(Ф8)     | 9PCS |
| 6 | <b>(6)</b> | FLAT WASHER<br>(Ф8)     | 9PCS |