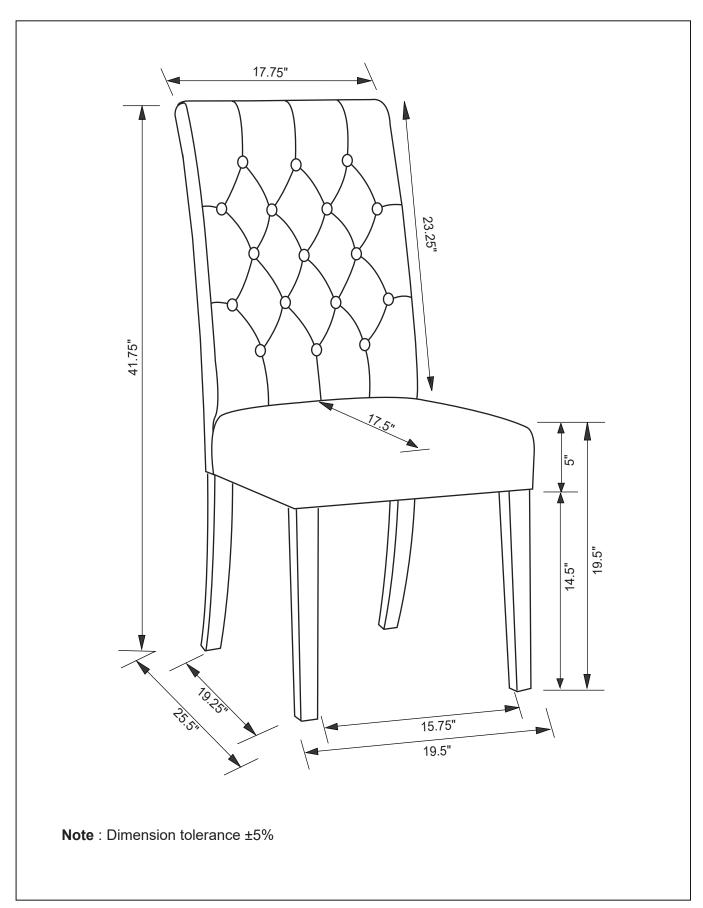

----|--------------|------|
| В |                                         | SEAT CUSHION | 1PC  |
| С | [ • • • • • • • • • • • • • • • • • • • | FRONT LEGS   | 2PCS |
|   |                                         |              |      |
|   |                                         |              |      |

| 1 | ( <u> </u> | (M8×75mm)               | 4PCS |
|---|------------|-------------------------|------|
| 2 | ( <u> </u> | SMALL BOLT<br>(M8×60mm) | 4PCS |
| 3 | <u>(}</u>  | SMALL BOLT<br>(M8×55mm) | 1PC  |
| 4 |            | ALLEN KEY<br>(M8)       | 1PC  |
| 5 |            | LOCK WASHER<br>(Ф8)     | 9PCS |
| 6 | <b>(6)</b> | FLAT WASHER<br>(Ф8)     | 9PCS |

# ITEM: 123052

## **ASSEMBLY INSTRUCTIONS**





# ITEM: **123052**

# COASTER FINE FURNITURE

## **ASSEMBLY INSTRUCTIONS**