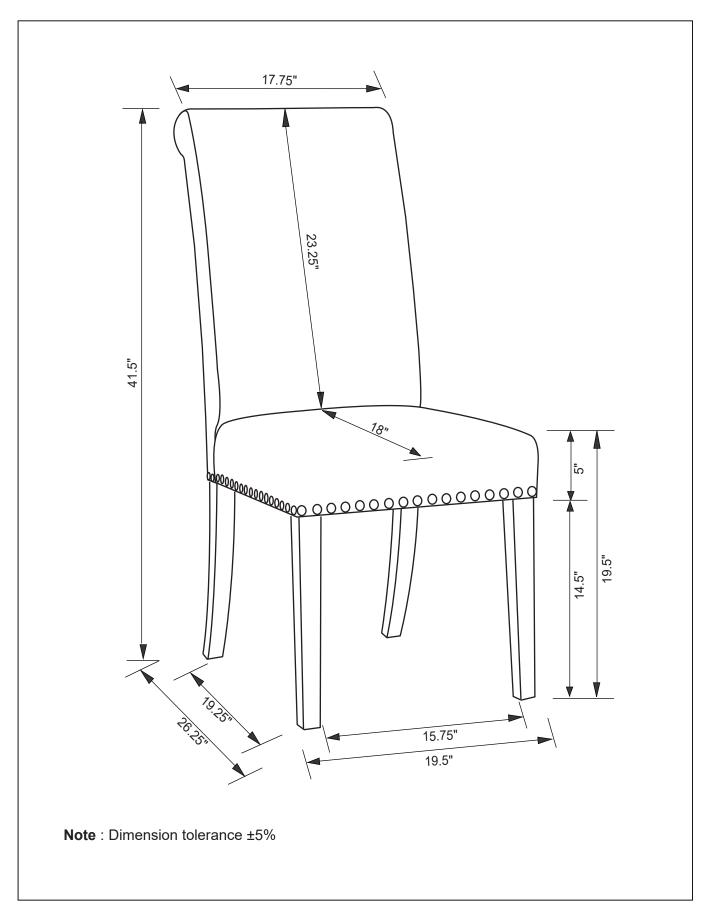

## **PARTS IDENTIFICATION**

#### HARDWARE INDENTIFICATION

**LARGE BOLT** 

| A | ВАСК             | 1PC  |
|---|------------------|------|
| В | <br>SEAT CUSHION | 1PC  |
| С | FRONT LEGS       | 2PCS |
|   |                  |      |
|   |                  |      |