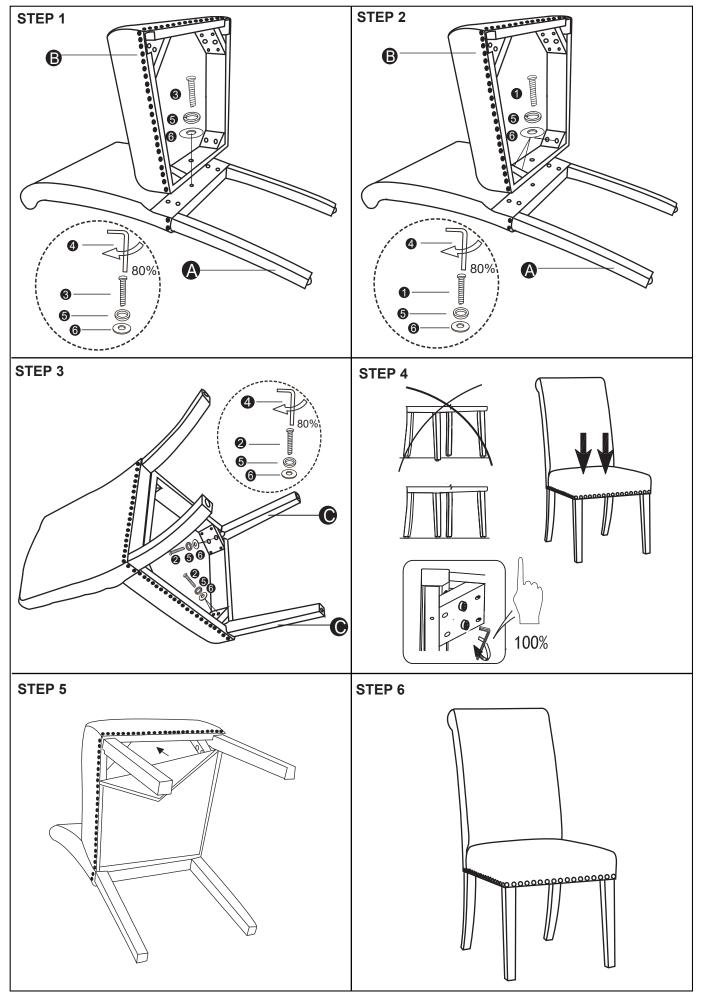

----|
| В | <br>SEAT CUSHION | 1PC  |
| С | FRONT LEGS       | 2PCS |
|   |                  |      |
|   |                  |      |

| 1 | ( <u> </u>                                     | (M8×75mm)               | 4PCS |
|---|------------------------------------------------|-------------------------|------|
| 2 | ( <u>)————————————————————————————————————</u> | SMALL BOLT<br>(M8×60mm) | 4PCS |
| 3 | <u>()————————————————————————————————————</u>  | SMALL BOLT<br>(M8×55mm) | 1PC  |
| 4 |                                                | ALLEN KEY<br>(M8)       | 1PC  |
| 5 |                                                | LOCK WASHER<br>(Ф8)     | 9PCS |
| 6 | 0                                              | FLAT WASHER<br>(Ф8)     | 9PCS |

# ITEM: 190152

## **ASSEMBLY INSTRUCTIONS**





# ITEM: 190152

# COASTER FINE FURNITURE

## **ASSEMBLY INSTRUCTIONS**