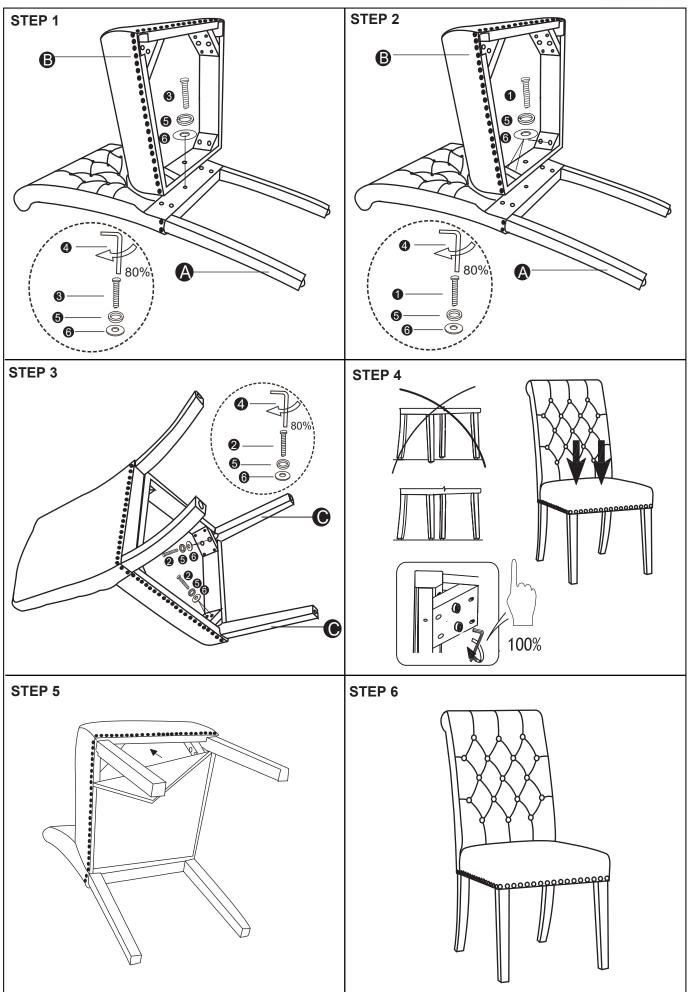

## **PARTS IDENTIFICATION**

#### HARDWARE INDENTIFICATION

**LARGE BOLT** 

| - |          |              |      |
|---|----------|--------------|------|
| Α |          | BACK         | 1PC  |
| В |          | SEAT CUSHION | 1PC  |
| С | <u> </u> | FRONT LEGS   | 2PCS |
|   |          |              |      |
|   |          |              |      |

| ' |                                               | (M8×75mm)               | 4PCS |
|---|-----------------------------------------------|-------------------------|------|
| 2 | <u>()—————</u>                                | SMALL BOLT<br>(M8×60mm) | 4PCS |
| 3 | <u>()————————————————————————————————————</u> | SMALL BOLT<br>(M8×55mm) | 1PC  |
| 4 |                                               | ALLEN KEY<br>(M8)       | 1PC  |
| 5 |                                               | LOCK WASHER<br>(Ф8)     | 9PCS |
| 6 |                                               | FLAT WASHER<br>(Φ8)     | 9PCS |

## **ASSEMBLY INSTRUCTIONS**