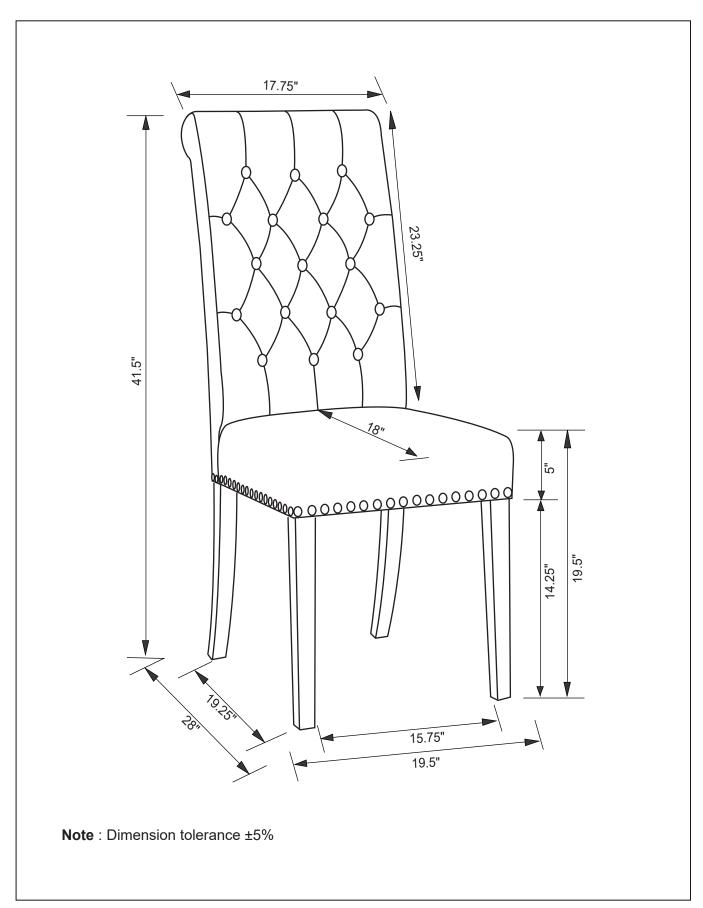

S |
|   |          |              |      |
|   |          |              |      |

| ' |                                               | (M8×75mm)               | 4PCS |
|---|-----------------------------------------------|-------------------------|------|
| 2 | <u>()—————</u>                                | SMALL BOLT<br>(M8×60mm) | 4PCS |
| 3 | <u>()————————————————————————————————————</u> | SMALL BOLT<br>(M8×55mm) | 1PC  |
| 4 |                                               | ALLEN KEY<br>(M8)       | 1PC  |
| 5 |                                               | LOCK WASHER<br>(Ф8)     | 9PCS |
| 6 |                                               | FLAT WASHER<br>(Φ8)     | 9PCS |

# ITEM: 190162

## **ASSEMBLY INSTRUCTIONS**





# ITEM: 190162

# COASTER

## **ASSEMBLY INSTRUCTIONS**