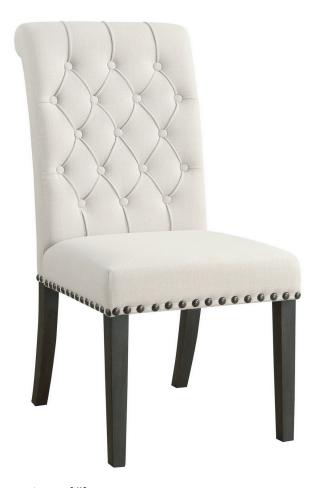

## ASSEMBLY INSTRUCTIONS COASTER FINE FURNITURE



Fine Furniture for every stage of life

190162
DINING CHAIR

REVISION 0: 05/21/2019 REVISION 1: 11/30/2019

REVISION 2: 07/28/2022

PAGE 1 OF 4

COASTERFURNITURE.COM

## ITEM: 190162

#### **ASSEMBLY INSTRUCTIONS**



#### **ASSEMBLY TIPS:**

- 1. Remove hardware from box and sort by size.
- 2. Please check to see that all hardware and parts are present prior to start of assembly.
- 3. Please follow attached instructions in the same sequence as numbered to assure fast & easy assembly.



#### **WARNING!**

- 1. Don't attempt to repair or modify parts that are broken or defective. Please contact the store immediately.
- 2. This product is for home use only and not intended for commercial establishments.





ASSEMBLY TIME

10 MINUTES

## **PARTS IDENTIFICATION**

#### HARDWARE INDENTIFICA