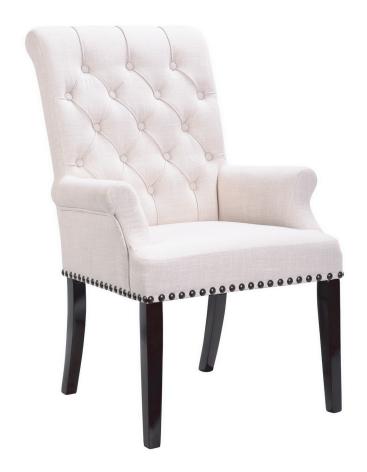

## PARTS IDENTIFICATION

| A | ) |
|---|---|
|---|---|

BACK 1PC

В

BACK RIGHT 1PC LEG

C

BACK LEFT 1PC

D

FRONT LEGS 2PCS