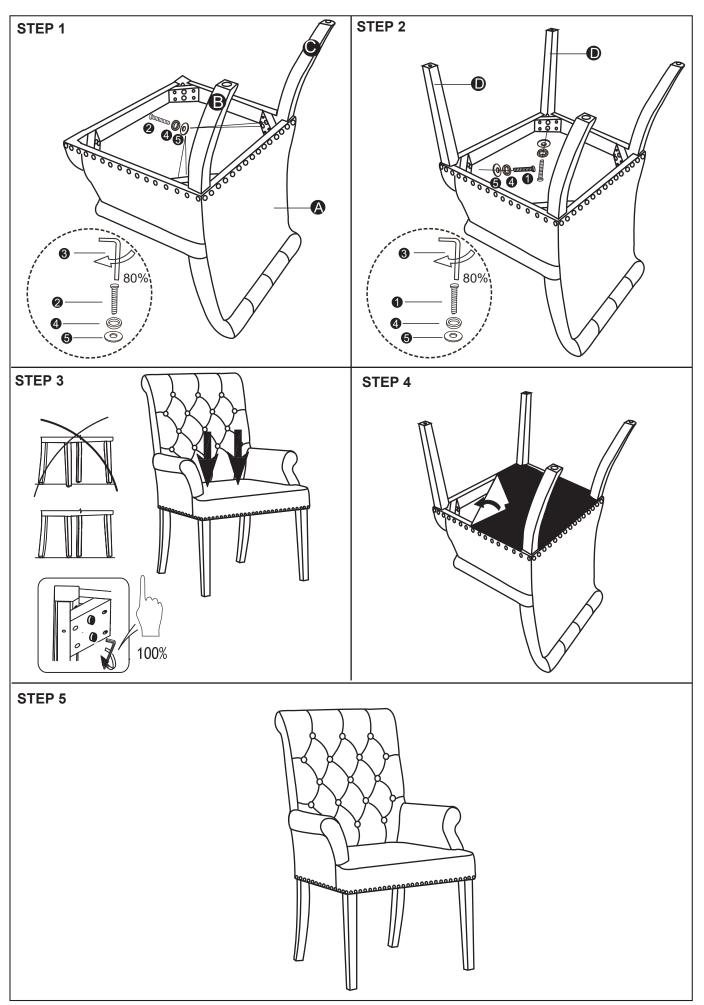

## PARTS IDENTIFICATION

| A | ) |
|---|---|
|---|---|

BACK 1PC

В

BACK RIGHT 1PC LEG

C

BACK LEFT 1PC

D

FRONT LEGS 2PCS

#### HARDWARE INDENTIFICATION

1 (Carrier LARGE BOLT (M8×65mm)

(1410~0311111)

4PCS

2 ( SMALL BOLT 4PCS (M8×60mm)

ALLEN KEY 1PC (M8)

LOCK WASHER 8PCS (Φ8)

5 FLAT WASHER 8PCS (Φ8)