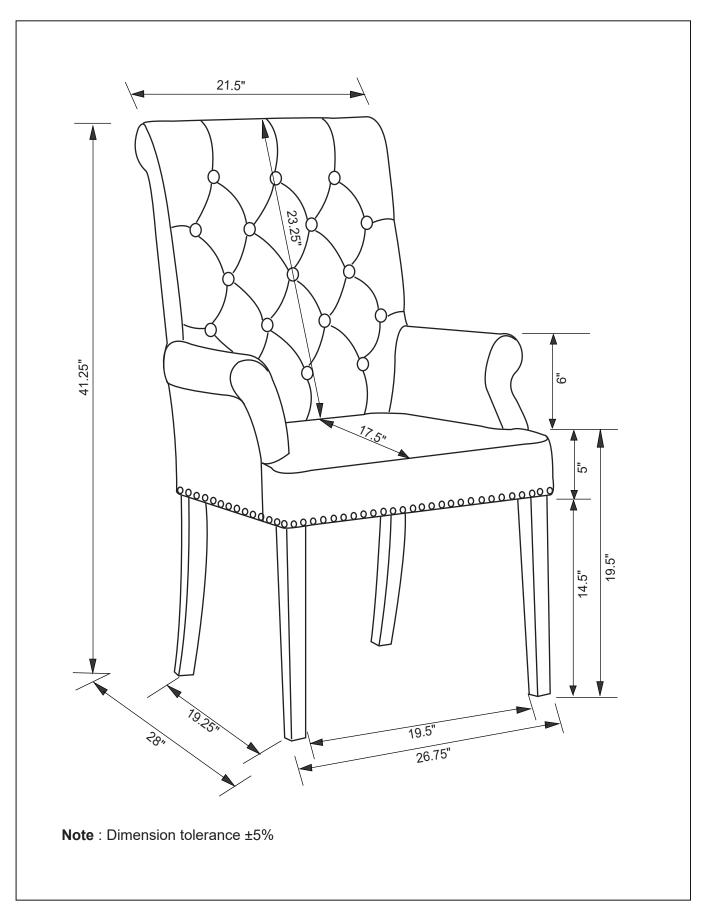

ly.
- 3. Please follow attached instructions in the same sequence as numbered to assure fast & easy assembly.



#### **WARNING!**

- 1. Don't attempt to repair or modify parts that are broken or defective. Please contact the store immediately.
- 2. This product is for home use only and not intended for commercial establishments.





ASSEMBLY TIME

10 MINUTES

## PARTS IDENTIFICATION

| A | ) |
|---|---|
|---|---|

BACK 1PC

В

BACK RIGHT 1PC LEG

C

BACK LEFT 1PC

D

FRONT LEGS 2PCS

#### HARDWARE INDENTIFICATION

1 (Carrier LARGE BOLT (M8×65mm)

(1410~0311111)

4PCS

2 ( SMALL BOLT 4PCS (M8×60mm)

ALLEN KEY 1PC (M8)

LOCK WASHER 8PCS (Φ8)

5 FLAT WASHER 8PCS (Φ8)

## ITEM: 190163

## **ASSEMBLY INSTRUCTIONS**





## ITEM: 190163

# COASTER FINE FURNITURE

## **ASSEMBLY INSTRUCTIONS**