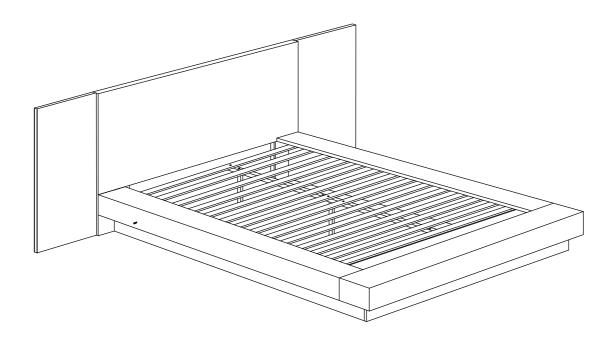

# ASSEMBLY INSTRUCTIONS COASTER FINE FURNITURE



Fine Furniture for every stage of life

# 200710 Elevation Platform Side Panel

REVISION 0: 05/14/2008 REVISION 1: 12/04/2012 REVISION 2: 08/09/2017 REVISION 3: 09/11/2018 REVISION 4: 12/02/2019 ITEM: 200710



### **ASSEMBLY INSTRUCTIONS**

### **ASSEMBLY TIPS:**

- 1. Remove hardware from box and sort by size.
- 2. Please check to see that all hardware and parts are present prior to start of assembly.
- 3. Please follow attached instructions in the same sequence as numbered to assure fast & easy assembly.



### **WARNING!**

- 1. Don't attempt to repair or modify parts that are broken or defective. Please contact the store immediately.
- 2. This product is for home use only and not intended for commercial establishments.



ASSEMBLY TIME

15 MINUTES

# PARTS IDENTIFICATION

A HEADBOAR