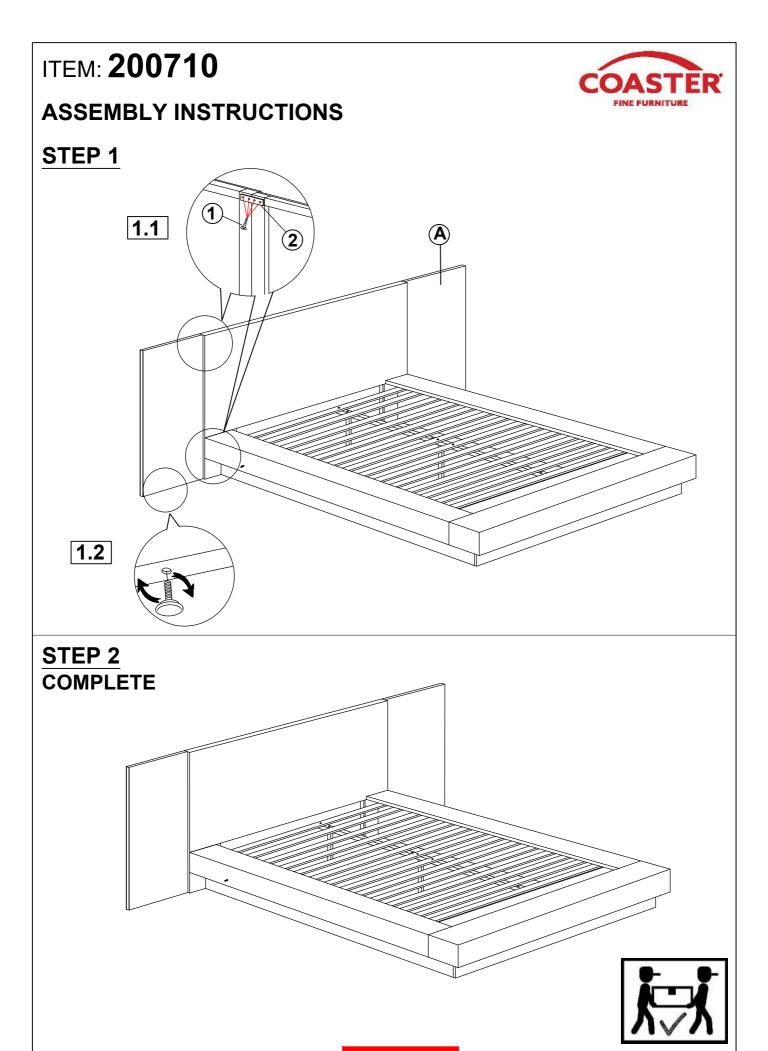

### **ASSEMBLY INSTRUCTIONS**

# PARTS IDENTIFICATION

A HEADBOARD EXTENSION PANEL

2PCS

# HARDWARE IDENTIFICATION

1 FLAT HEAD SCREW (M4 x 20mm - BLK)

16PCS

2 METAL PLATE (3 x 25 x 150mm - BLK)

4PCS

### NOTE:

Phillips head screw driver is required in the assembly process; however, manufacturer does not provide this item.

PAGE 3 OF 3

COASTERFURNITURE.COM

ITEM: **200710** 

Note: Dimension tolerance ±5%