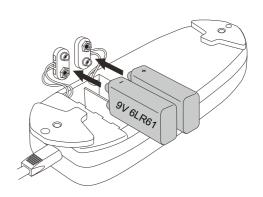

# ASSEMBLY INSTRUCTIONS STEP 3 COMPLETE

COASTERFURNITURE.COM

Note: Dimension tolerance ±5%

Please follow these steps to install the 9V alkaline batteries:9V Alkaline Battery (Model# 6LR61)

**Step 1**.Unplug the external transformer power cord from the electrical outlet. And open the marked battery door on the external transformer.

**Step 2**. Install two 9V batteries alkaline (Model# 6LR61) in the external transformer (fig. 1.1). (batteries are not include)

Step 3. Replace the battery door.