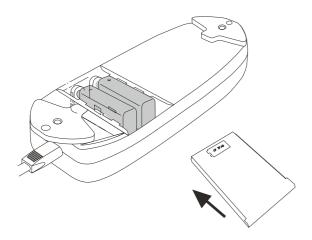

# ASSEMBLY INSTRUCTIONS STEP 3 COMPLETE

COASTERFURNITURE.COM

Note: Dimension tolerance ±5%

Please follow these steps to install the 9V alkaline batteries:9V Alkaline Battery (Model# 6LR61)

**Step 1**.Unplug the external transformer power cord from the electrical outlet. And open the marked battery door on the external transformer.

**Step 2**. Install two 9V batteries alkaline (Model# 6LR61) in the external transformer (fig. 1.1). (batteries are not include)

Step 3. Replace the battery door.