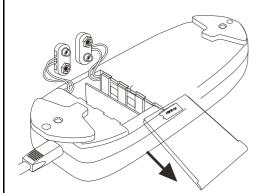

# ASSEMBLY INSTRUCTIONS STEP 3 COMPLETE

COASTERFURNITURE.COM

Note: Dimension tolerance ±5%

Please follow these steps to install the 9V alkaline batteries:9V Alkaline Battery (Model# 6LR61)

**Step 1**.Unplug the external transformer power cord from the electrical outlet. And open the marked battery door on the external transformer.

**Step 2**. Install two 9V batteries alkaline (Model# 6LR61) in the external transformer (fig. 1.1). (batteries are not include)

Step 3. Replace the battery door.