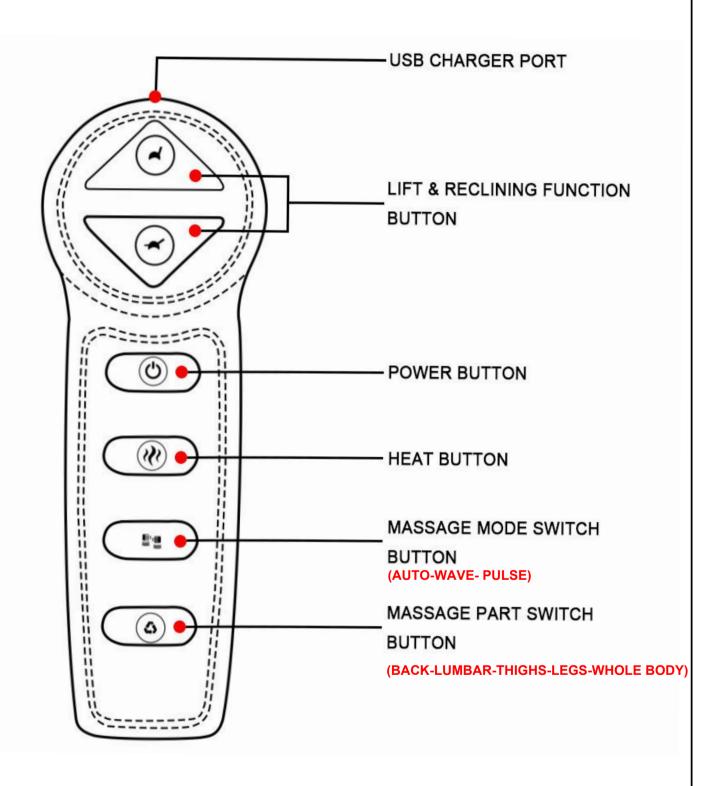

# 609402P POWER LIFT MASSAGE CHAIR

REVISION 0 :03/24/2020 REVISION 1 :01/14/2022 REVISION 2 :06/15/2022 REVISION 3 :07/04/2022

:03/23/2023

PAGE 1 OF 6

COASTERFURNITURE.COM

#### **ASSEMBLY INSTRUCTIONS**



#### **ASSEMBLY TIPS:**

- 1. Remove hardware from box and sort by size.
- 2. Please check to see that all hardware and parts are present prior to start of assembly.
- 3. Please follow attached instructions in the same sequence as numbered to assure fast & easy assembly.



#### **WARNING!**

- 1. Don't attempt to repair or modify parts that are broken or defective. Please contact the store immediately.
- 2. This product is for home use only and not intended for commercial establishments.



ASSEMBLY TIME

**5 MINUTES** 

#### PARTS IDENTIFICATION



#### **REMOTE INSTRUCTIONS**





# COASTER

# ASSEMBLY INSTRUCTIONS STEP 1



#### STEP 2

No.1 and No.2 wire connect with the backrest and chair base.

No.3 wire connects with backrest and converter.

No.4 wire connects with converterand remote control.

No.5 wire connects with converter and power source.

#### NOTE

- 1: Two same color wires connect.
- 2: Plug power cord and power source into outlet, then you can use all function.



Note: The remote is tied on the back of chair,

The remote wire has been connected, please cut the cable tie to take out the remote.

# COASTER

# ASSEMBLY INSTRUCTIONS STEP 3 COMPLETE













COASTERFURNITURE.COM







Note: Dimension tolerance ±5%



Please follow these steps to install the 9V alkaline batteries:9V Alkaline Battery (Model# 6LR61)



**Step 1**.Unplug the external