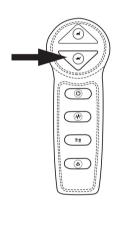

ore immediately.
- 2. This product is for home use only and not intended for commercial establishments.



ASSEMBLY TIME

**5 MINUTES** 

#### PARTS IDENTIFICATION



#### **REMOTE INSTRUCTIONS**





# COASTER

# ASSEMBLY INSTRUCTIONS STEP 1



#### STEP 2

No.1 and No.2 wire connect with the backrest and chair base.

No.3 wire connects with backrest and converter.

No.4 wire connects with converterand remote control.

No.5 wire connects with converter and power source.

#### NOTE

- 1: Two same color wires connect.
- 2: Plug power cord and power source into outlet, then you can use all function.



Note: The remote is tied on the back of chair,

The remote wire has been connected, please cut the cable tie to take out the remote.

# COASTER

# ASSEMBLY INSTRUCTIONS STEP 3 COMPLETE













COASTERFURNITURE.COM







Note: Dimension tolerance ±5%



Please follow these steps to install the 9V alkaline batteries:9V Alkaline Battery (Model# 6LR61)



**Step 1**.Unplug the external transformer power cord from the electrical outlet. And open the marked battery door on the external transformer.

**Step 2**. Install two 9V batteries alkaline (Model# 6LR61) in the external transformer (fig. 1.1). (batteries are not include)





Step 3. Replace the battery door.