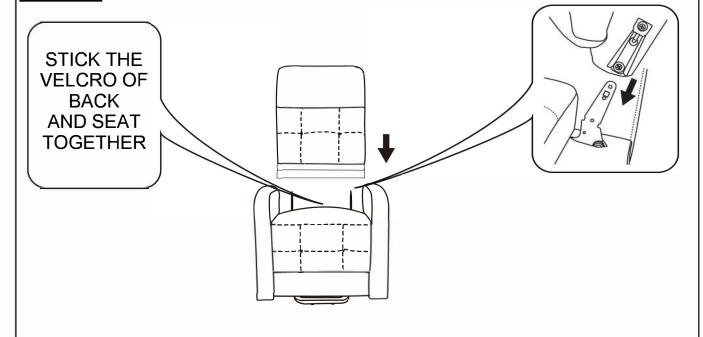

0 :03/24/2020 REVISION 1 :01/14/2022 REVISION 2 :06/15/2022 REVISION 3 :07/04/2022

:03/23/2023

PAGE 1 OF 6

COASTERFURNITURE.COM

#### **ASSEMBLY INSTRUCTIONS**



#### **ASSEMBLY TIPS:**

- 1. Remove hardware from box and sort by size.
- 2. Please check to see that all hardware and parts are present prior to start of assembly.
- 3. Please follow attached instructions in the same sequence as numbered to assure fast & easy assembly.



#### **WARNING!**

- 1. Don't attempt to repair or modify parts that are broken or defective. Please contact the store immediately.
- 2. This product is for home use only and not intended for commercial establishments.



ASSEMBLY TIME

**5 MINUTES** 

#### PARTS IDENTIFICATION



#### **REMOTE INSTRUCTIONS**





# COASTER

# ASSEMBLY INSTRUCTIONS STEP 1



#### STEP 2

No.1 and No.2 wire connect with the backrest and chair base.

No.3 wire connects with backrest and converter.

No.4 wire connects with converterand remote control.

No.5 wire connects with converter and power source.

#### NOTE

- 1: Two same color wires connect.
- 2: Plug power cord and power source into outlet, then you can use all function.



Note: The remote is tied on the back of chair,

The remote wire has been connected, please cut the cable tie to take out the remote.

# COASTER

# ASSEMBLY INSTRUCTIONS STEP 3 COMPLETE













COASTERFURNITURE.COM







Note: Dimension tolerance ±5%



Please follow these steps to install the 9V alkaline batteries:9V Alkaline Battery (Model# 6LR61)



**Step 1**.Unplug the external transformer power cord from the electrical ou