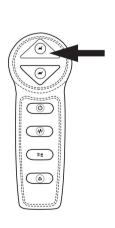

e immediately.
- 2. This product is for home use only and not intended for commercial establishments.



ASSEMBLY TIME

**5 MINUTES** 

#### PARTS IDENTIFICATION



#### **REMOTE INSTRUCTIONS**





# COASTER

# ASSEMBLY INSTRUCTIONS STEP 1



#### STEP 2

No.1 and No.2 wire connect with the backrest and chair base.

No.3 wire connects with backrest and converter.

No.4 wire connects with converterand remote control.

No.5 wire connects with converter and power source.

#### NOTE

- 1: Two same color wires connect.
- 2: Plug power cord and power source into outlet, then you can use all function.



Note: The remote is tied on the back of chair,

The remote wire has been connected, please cut the cable tie to take out the remote.

# COASTER

# ASSEMBLY INSTRUCTIONS STEP 3 COMPLETE













COASTERFURNITURE.COM







Note: Dimension tolerance ±5%



Please follow these steps to install the 9V alkaline batteries:9V Alkaline Battery (Model# 6LR61)



**Step 1**.Unplug the external transformer power cord from the electrical outlet. And open the marked battery door on the external transformer.

**Step 2**. Install two 9V batteries alkaline (Model# 6LR61) in the external transformer (fig. 1.1). (batteries are not include)





Step 3. Replace the battery door.