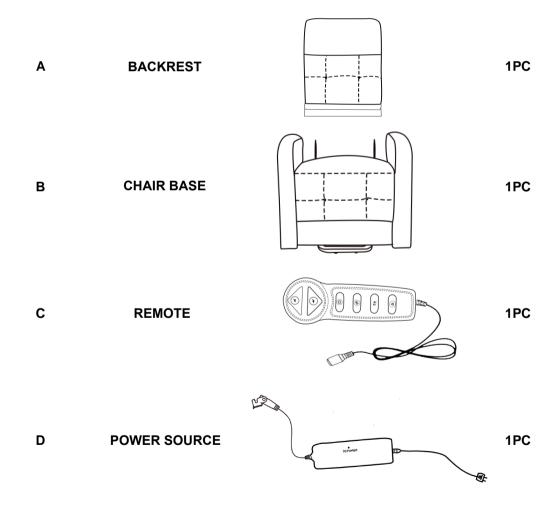

urniture for every stage of life

# 609402P POWER LIFT MASSAGE CHAIR

REVISION 0 :03/24/2020 REVISION 1 :01/14/2022 REVISION 2 :06/15/2022 REVISION 3 :07/04/2022

:03/23/2023

PAGE 1 OF 6

COASTERFURNITURE.COM

#### **ASSEMBLY INSTRUCTIONS**



#### **ASSEMBLY TIPS:**

- 1. Remove hardware from box and sort by size.
- 2. Please check to see that all hardware and parts are present prior to start of assembly.
- 3. Please follow attached instructions in the same sequence as numbered to assure fast & easy assembly.



#### **WARNING!**

- 1. Don't attempt to repair or modify parts that are broken or defective. Please contact the store immediately.
- 2. This product is for home use only and not intended for commercial establishments.



ASSEMBLY TIME

**5 MINUTES** 

#### PARTS IDENTIFICATION



#### **REMOTE INSTRUCTIONS**





# COASTER

# ASSEMBLY INSTRUCTIONS STEP 1



#### STEP 2

No.1 and No.2 wire connect with the backrest and chair base.

No.3 wire connects with backrest and converter.

No.4 wire connects with converterand remote control.

No.5 wire connects with converter and power source.

#### NOTE

- 1: Two same color wires connect.
- 2: Plug power cord and power source into outlet, then you can use all function.



Note: The remote is tied on the back of chair,

The remote wire has been connected, please cut the cable tie to take out the remote.

# COASTER

# ASSEMBLY INSTRUCTIONS STEP 3 COMPLETE













COASTERFURNITURE.COM







Note: Dimension tolerance ±5%



Please follow these steps to install the 9V alkaline batteries:9V Alkaline Battery (Model# 6LR61)