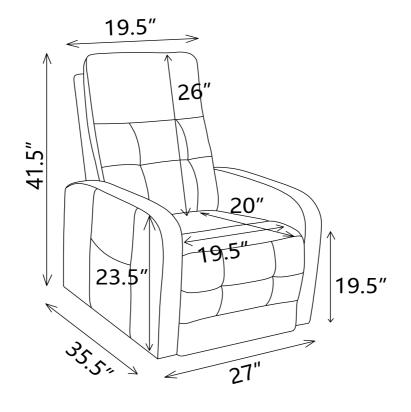

# ASSEMBLY INSTRUCTIONS STEP 3 COMPLETE

COASTERFURNITURE.COM

Note: Dimension tolerance ±5%

Please follow these steps to install the 9V alkaline batteries:9V Alkaline Battery (Model# 6LR61)

**Step 1**.Unplug the external transformer power cord from the electrical outlet. And open the marked battery door on the external transformer.