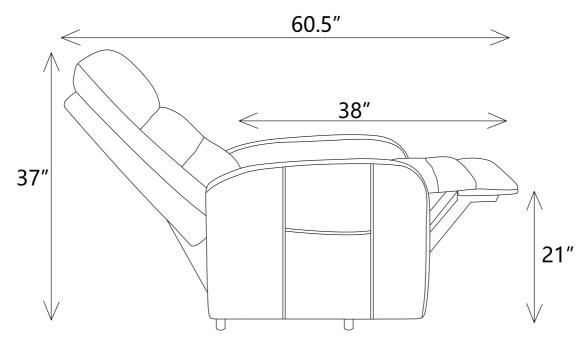

# ASSEMBLY INSTRUCTIONS STEP 3 COMPLETE

COASTERFURNITURE.COM

Note: Dimension tolerance ±5%

Please follow these steps to install the 9V alkaline batteries:9V Alkaline Battery (Model# 6LR61)

**Step 1**.Unplug the external transformer power cord from the electrical outlet. And open the marked battery door on the external transformer.