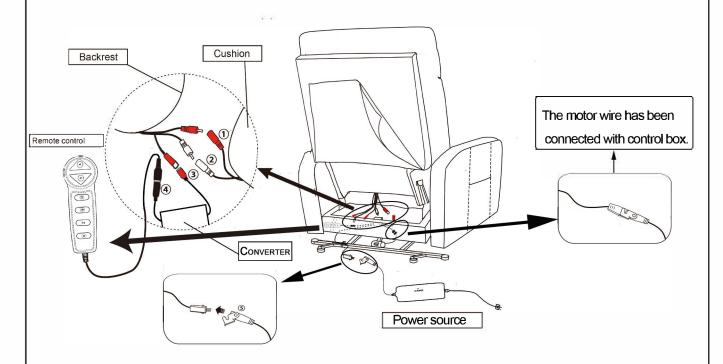

#### STEP 2

No.1 and No.2 wire connect with the backrest and chair base.

No.3 wire connects with backrest and converter.

No.4 wire connects with converterand remote control.

No.5 wire connects with converter and power source.

#### NOTE

- 1: Two same color wires connect.
- 2: Plug power cord and power source into outlet, then you can use all function.

Note: The remote is tied on the back of chair,

The remote wire has been connected, please cut the cable tie to take out the remote.